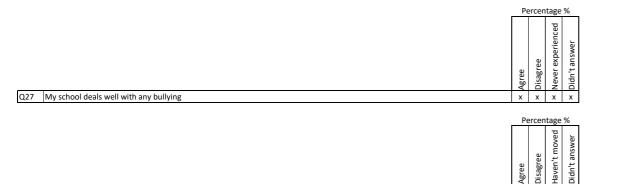

### Children (Primary) Questionnaire Summary

Q28 I was well supported if I moved to a new school within the last year

Centre Name:Elie Primary School SEED Number: 5422426

|                 | er of responses : 17                                                                                                                                                                                                                                                                                                  | Pe    | ercen    | tage       | %             |
|-----------------|-----------------------------------------------------------------------------------------------------------------------------------------------------------------------------------------------------------------------------------------------------------------------------------------------------------------------|-------|----------|------------|---------------|
| identi<br>Where | sure control has been applied to the data, this means a small number of responses have been changed to prevent individuals being<br>fied.<br>e there were fewer than ten responses to a question (excluding those who didn't answer),the data has been suppressed ("x")<br>er to avoid identification of individuals. | Agree | Disagree | Don't know | Didn't answer |
| Q4              | I feel safe when I am at school                                                                                                                                                                                                                                                                                       | 88    | 0        | 12         | 0             |
| Q5              | My school helps me to feel safe                                                                                                                                                                                                                                                                                       | 82    | 0        | 18         | 0             |
| Q6              | I have someone in my school I can speak to if I am upset or worried about something                                                                                                                                                                                                                                   | 71    | 6        | 24         | 0             |
| Q7              | Staff treat me fairly and with respect                                                                                                                                                                                                                                                                                | 88    | 6        | 6          | 0             |
| Q8              | Other children treat me fairly and with respect                                                                                                                                                                                                                                                                       | 88    | 0        | 12         | 0             |
| Q9              | My school helps me to understand and respect other people                                                                                                                                                                                                                                                             | 88    | 6        | 6          | 0             |
| Q10             | My school is helping me to become confident                                                                                                                                                                                                                                                                           | 82    | 6        | 6          | 6             |
| Q11             | My school teaches me to lead a healthy lifestyle                                                                                                                                                                                                                                                                      | 88    | 0        | 12         | 0             |
| Q12             | There are lots of chances at my school for me to get regular exercise                                                                                                                                                                                                                                                 | 82    | 0        | 18         | 0             |
| Q13             | My school offers me the opportunity to take part in activities in school beyond the classroom and timetabled day                                                                                                                                                                                                      | 94    | 0        | 6          | 0             |
| Q14             | I have the opportunity to discuss my achievements out with school with an adult in school who knows me well                                                                                                                                                                                                           | 88    | 6        | 6          | 0             |
| Q15             | My school listens to my views                                                                                                                                                                                                                                                                                         | 76    | 6        | 18         | 0             |
| Q16             | My school takes my views into account                                                                                                                                                                                                                                                                                 | 59    | 6        | 35         | 0             |
| Q17             | I feel comfortable approaching staff with questions or suggestions                                                                                                                                                                                                                                                    | 88    | 0        | 12         | 0             |
| Q18             | Staff help me to understand how I am progressing in my school work                                                                                                                                                                                                                                                    | 88    | 0        | 12         | 0             |
| Q19             | My homework helps me to understand and improve my work in school                                                                                                                                                                                                                                                      | 82    | 6        | 6          | 6             |

|     |                                                                |                 | Perc             | entag          | ge %       |               |
|-----|----------------------------------------------------------------|-----------------|------------------|----------------|------------|---------------|
|     |                                                                | All of the time | Some of the time | Not very often | Don't know | Didn't answer |
| Q20 | Other children behave well                                     | 0               | 76               | 12             | 6          | 6             |
| Q21 | My teachers ask me about what things I want to learn in school | 18              | 71               | 12             | 0          | 0             |
| Q22 | I enjoy learning at school                                     | 47              | 53               | 0              | 0          | 0             |
| Q23 | I feel that my work in school is hard enough                   | 24              | 76               | 0              | 0          | 0             |
| Q24 | I know who to ask to get help if I find my work too hard       | 76              | 24               | 0              | 0          | 0             |
| Q25 | I am encouraged by staff to do the best I can                  | 76              | 24               | 0              | 0          | 0             |
| Q26 | I am happy with the quality of teaching in my school           | 76              | 24               | 0              | 0          | 0             |