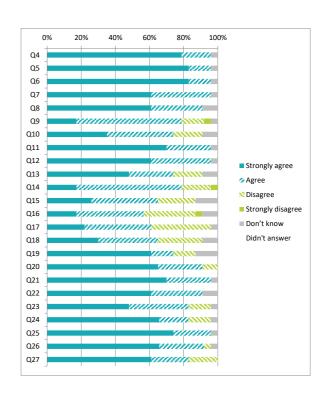

### Children (Primary) Questionnaire Summary

Q28 I was well supported if I moved to a new school within the last year

Centre Name:Elie Primary School SEED Number: 5422426

|                 | er of responses : 17                                                                                                                                                                                                                                                                                                  | Pe    | ercen    | tage       | %             |
|-----------------|-----------------------------------------------------------------------------------------------------------------------------------------------------------------------------------------------------------------------------------------------------------------------------------------------------------------------|-------|----------|------------|---------------|
| identi<br>Where | sure control has been applied to the data, this means a small number of responses have been changed to prevent individuals being<br>fied.<br>e there were fewer than ten responses to a question (excluding those who didn't answer),the data has been suppressed ("x")<br>er to avoid identification of individuals. | Agree | Disagree | Don't know | Didn't answer |
| Q4              | I feel safe when I am at school                                                                                                                                                                                                                                                                                       | 88    | 0        | 12         | 0             |
| Q5              | My school helps me to feel safe                                                                                                                                                                                                                                                                                       | 82    | 0        | 18         | 0             |
| Q6              | I have someone in my school I can speak to if I am upset or worried about something                                                                                                                                                                                                                                   | 71    | 6        | 24         | 0             |
| Q7              | Staff treat me fairly and with respect                                                                                                                                                                                                                                                                                | 88    | 6        | 6          | 0             |
| Q8              | Other children treat me fairly and with respect                                                                                                                                                                                                                                                                       | 88    | 0        | 12         | 0             |
| Q9              | My school helps me to understand and respect other people                                                                                                                                                                                                                                                             | 88    | 6        | 6          | 0             |
| Q10             | My school is helping me to become confident                                                                                                                                                                                                                                                                           | 82    | 6        | 6          | 6             |
| Q11             | My school teaches me to lead a healthy lifestyle                                                                                                                                                                                                                                                                      | 88    | 0        | 12         | 0             |
| Q12             | There are lots of chances at my school for me to get regular exercise                                                                                                                                                                                                                                                 | 82    | 0        | 18         | 0             |
| Q13             | My school offers me the opportunity to take part in activities in school beyond the classroom and timetabled day                                                                                                                                                                                                      | 94    | 0        | 6          | 0             |
| Q14             | I have the opportunity to discuss my achievements out with school with an adult in school who knows me well                                                                                                                                                                                                           | 88    | 6        | 6          | 0             |
| Q15             | My school listens to my views                                                                                                                                                                                                                                                                                         | 76    | 6        | 18         | 0             |
| Q16             | My school takes my views into account                                                                                                                                                                                                                                                                                 | 59    | 6        | 35         | 0             |
| Q17             | I feel comfortable approaching staff with questions or suggestions                                                                                                                                                                                                                                                    | 88    | 0        | 12         | 0             |
| Q18             | Staff help me to understand how I am progressing in my school work                                                                                                                                                                                                                                                    | 88    | 0        | 12         | 0             |
| Q19             | My homework helps me to understand and improve my work in school                                                                                                                                                                                                                                                      | 82    | 6        | 6          | 6             |

|     |                                                                |                 | Perc             | entag          | ge %       |               |
|-----|----------------------------------------------------------------|-----------------|------------------|----------------|------------|---------------|
|     |                                                                | All of the time | Some of the time | Not very often | Don't know | Didn't answer |
| Q20 | Other children behave well                                     | 0               | 76               | 12             | 6          | 6             |
| Q21 | My teachers ask me about what things I want to learn in school | 18              | 71               | 12             | 0          | 0             |
| Q22 | I enjoy learning at school                                     | 47              | 53               | 0              | 0          | 0             |
| Q23 | I feel that my work in school is hard enough                   | 24              | 76               | 0              | 0          | 0             |
| Q24 | I know who to ask to get help if I find my work too hard       | 76              | 24               | 0              | 0          | 0             |
| Q25 | I am encouraged by staff to do the best I can                  | 76              | 24               | 0              | 0          | 0             |
| Q26 | I am happy with the quality of teaching in my school           | 76              | 24               | 0              | 0          | 0             |