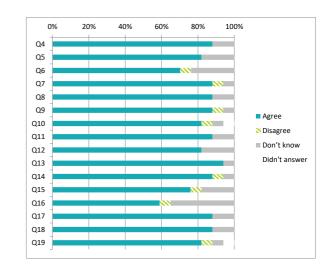

### Parents / Carers (Primary) Questionnaire Summary

Centre Name: Elie Primary School SEED Number: 5422426

| Numb            | Percentage %                                                                                                                                                                                                                                                                                                                                                                                                                                                                                                                                                                                                                                                                                                                                                                                                                                                                                                                                                                                                                                                                                                                                                                                                                                                                                                                                                                                                                                                                                                                                                                                                                                                                                                                                                                                                                                                                                                                                                                                                                                                                                                                   | _                                 |               |
|-----------------|--------------------------------------------------------------------------------------------------------------------------------------------------------------------------------------------------------------------------------------------------------------------------------------------------------------------------------------------------------------------------------------------------------------------------------------------------------------------------------------------------------------------------------------------------------------------------------------------------------------------------------------------------------------------------------------------------------------------------------------------------------------------------------------------------------------------------------------------------------------------------------------------------------------------------------------------------------------------------------------------------------------------------------------------------------------------------------------------------------------------------------------------------------------------------------------------------------------------------------------------------------------------------------------------------------------------------------------------------------------------------------------------------------------------------------------------------------------------------------------------------------------------------------------------------------------------------------------------------------------------------------------------------------------------------------------------------------------------------------------------------------------------------------------------------------------------------------------------------------------------------------------------------------------------------------------------------------------------------------------------------------------------------------------------------------------------------------------------------------------------------------|-----------------------------------|---------------|
| Where<br>in ord | sure control has been applied to the data, this means a small number of responses have been changed to prevent individuals being identified.<br>e there were fewer than ten responses to a question (excluding those who didn't answer),the data has been suppressed ("x")<br>er to avoid identification of individuals.<br>ntages are rounded and may not add up to 100%                                                                                                                                                                                                                                                                                                                                                                                                                                                                                                                                                                                                                                                                                                                                                                                                                                                                                                                                                                                                                                                                                                                                                                                                                                                                                                                                                                                                                                                                                                                                                                                                                                                                                                                                                      | ıgly agr<br>e<br>gree<br>igly dis | Didn't answer |
| Q4              | My child likes being at this school                                                                                                                                                                                                                                                                                                                                                                                                                                                                                                                                                                                                                                                                                                                                                                                                                                                                                                                                                                                                                                                                                                                                                                                                                                                                                                                                                                                                                                                                                                                                                                                                                                                                                                                                                                                                                                                                                                                                                                                                                                                                                            |                                   |               |
| Q5              | Staff treats voting at the school school Staff to school Staff treats at the school Staff treats at th | 83 13 0 0 4                       | 0             |
| Q6              | I feel that my child is safe at the school                                                                                                                                                                                                                                                                                                                                                                                                                                                                                                                                                                                                                                                                                                                                                                                                                                                                                                                                                                                                                                                                                                                                                                                                                                                                                                                                                                                                                                                                                                                                                                                                                                                                                                                                                                                                                                                                                                                                                                                                                                                                                     | 83 13 0 0 4                       | 0             |
| Q7              | The school helps my child to feel confident                                                                                                                                                                                                                                                                                                                                                                                                                                                                                                                                                                                                                                                                                                                                                                                                                                                                                                                                                                                                                                                                                                                                                                                                                                                                                                                                                                                                                                                                                                                                                                                                                                                                                                                                                                                                                                                                                                                                                                                                                                                                                    | 61 35 0 0 4                       | 0             |
| Q8              | I feel staff really know my child as an individual                                                                                                                                                                                                                                                                                                                                                                                                                                                                                                                                                                                                                                                                                                                                                                                                                                                                                                                                                                                                                                                                                                                                                                                                                                                                                                                                                                                                                                                                                                                                                                                                                                                                                                                                                                                                                                                                                                                                                                                                                                                                             | 61 30 0 0 9                       | 0             |
| Q9              | My child finds their learning activities hard enough                                                                                                                                                                                                                                                                                                                                                                                                                                                                                                                                                                                                                                                                                                                                                                                                                                                                                                                                                                                                                                                                                                                                                                                                                                                                                                                                                                                                                                                                                                                                                                                                                                                                                                                                                                                                                                                                                                                                                                                                                                                                           | 17 61 13 4 4                      | 0             |
| Q10             | Wy child receives the help he/she needs to do well                                                                                                                                                                                                                                                                                                                                                                                                                                                                                                                                                                                                                                                                                                                                                                                                                                                                                                                                                                                                                                                                                                                                                                                                                                                                                                                                                                                                                                                                                                                                                                                                                                                                                                                                                                                                                                                                                                                                                                                                                                                                             | 35 39 17 0 9                      | 0             |
| Q11             | My child is encouraged by the school to be healthy and take regular exercise                                                                                                                                                                                                                                                                                                                                                                                                                                                                                                                                                                                                                                                                                                                                                                                                                                                                                                                                                                                                                                                                                                                                                                                                                                                                                                                                                                                                                                                                                                                                                                                                                                                                                                                                                                                                                                                                                                                                                                                                                                                   | 70 26 0 0 4                       | 0             |
| Q12             | The school supports my child's emotional wellbeing                                                                                                                                                                                                                                                                                                                                                                                                                                                                                                                                                                                                                                                                                                                                                                                                                                                                                                                                                                                                                                                                                                                                                                                                                                                                                                                                                                                                                                                                                                                                                                                                                                                                                                                                                                                                                                                                                                                                                                                                                                                                             | 61 35 0 0 4                       | 0             |
| Q13             | My child is making good progress at the school                                                                                                                                                                                                                                                                                                                                                                                                                                                                                                                                                                                                                                                                                                                                                                                                                                                                                                                                                                                                                                                                                                                                                                                                                                                                                                                                                                                                                                                                                                                                                                                                                                                                                                                                                                                                                                                                                                                                                                                                                                                                                 | 48 26 17 0 9                      | 0             |
| Q14             | I receive helpful, regular feedback about how my child is learning and developing e.g. informal feedback, reports and learning profiles                                                                                                                                                                                                                                                                                                                                                                                                                                                                                                                                                                                                                                                                                                                                                                                                                                                                                                                                                                                                                                                                                                                                                                                                                                                                                                                                                                                                                                                                                                                                                                                                                                                                                                                                                                                                                                                                                                                                                                                        | 17 61 17 4 0                      | 0             |
| Q15             | The information I receive about how my child is doing reaches me at the right time                                                                                                                                                                                                                                                                                                                                                                                                                                                                                                                                                                                                                                                                                                                                                                                                                                                                                                                                                                                                                                                                                                                                                                                                                                                                                                                                                                                                                                                                                                                                                                                                                                                                                                                                                                                                                                                                                                                                                                                                                                             | 26 39 22 0 13                     | 0             |
| Q16             | I understand how my child's progress is assessed                                                                                                                                                                                                                                                                                                                                                                                                                                                                                                                                                                                                                                                                                                                                                                                                                                                                                                                                                                                                                                                                                                                                                                                                                                                                                                                                                                                                                                                                                                                                                                                                                                                                                                                                                                                                                                                                                                                                                                                                                                                                               | 17 39 30 4 9                      | 0             |
| Q17             | The school gives me advice on how to support my child's learning at home                                                                                                                                                                                                                                                                                                                                                                                                                                                                                                                                                                                                                                                                                                                                                                                                                                                                                                                                                                                                                                                                                                                                                                                                                                                                                                                                                                                                                                                                                                                                                                                                                                                                                                                                                                                                                                                                                                                                                                                                                                                       | 22 39 35 0 4                      | 0             |
| Q18             | The school organises activities where my child and I can learn together                                                                                                                                                                                                                                                                                                                                                                                                                                                                                                                                                                                                                                                                                                                                                                                                                                                                                                                                                                                                                                                                                                                                                                                                                                                                                                                                                                                                                                                                                                                                                                                                                                                                                                                                                                                                                                                                                                                                                                                                                                                        | 30 35 26 0 9                      | 0             |
| Q19             | The school takes my views into account when making changes                                                                                                                                                                                                                                                                                                                                                                                                                                                                                                                                                                                                                                                                                                                                                                                                                                                                                                                                                                                                                                                                                                                                                                                                                                                                                                                                                                                                                                                                                                                                                                                                                                                                                                                                                                                                                                                                                                                                                                                                                                                                     | 61 13 13 0 13                     | 0             |
| Q20             | I feel comfortable approaching the school with questions, suggestions and/or a problem                                                                                                                                                                                                                                                                                                                                                                                                                                                                                                                                                                                                                                                                                                                                                                                                                                                                                                                                                                                                                                                                                                                                                                                                                                                                                                                                                                                                                                                                                                                                                                                                                                                                                                                                                                                                                                                                                                                                                                                                                                         | 65 26 9 0 0                       | 0             |
| Q21             | I feel encouraged to be involved in the work of the Parent Council and/or parent association                                                                                                                                                                                                                                                                                                                                                                                                                                                                                                                                                                                                                                                                                                                                                                                                                                                                                                                                                                                                                                                                                                                                                                                                                                                                                                                                                                                                                                                                                                                                                                                                                                                                                                                                                                                                                                                                                                                                                                                                                                   | 70 26 0 0 4                       | 0             |
| Q22             | I am kept informed about the work of the Parent Council and/or parent association                                                                                                                                                                                                                                                                                                                                                                                                                                                                                                                                                                                                                                                                                                                                                                                                                                                                                                                                                                                                                                                                                                                                                                                                                                                                                                                                                                                                                                                                                                                                                                                                                                                                                                                                                                                                                                                                                                                                                                                                                                              | 61 30 0 0 9                       | 0             |
| Q23             | I am satisfied with the quality of teaching in the school                                                                                                                                                                                                                                                                                                                                                                                                                                                                                                                                                                                                                                                                                                                                                                                                                                                                                                                                                                                                                                                                                                                                                                                                                                                                                                                                                                                                                                                                                                                                                                                                                                                                                                                                                                                                                                                                                                                                                                                                                                                                      | 48 35 13 0 4                      | 0             |
| Q24             | The school is well led and managed                                                                                                                                                                                                                                                                                                                                                                                                                                                                                                                                                                                                                                                                                                                                                                                                                                                                                                                                                                                                                                                                                                                                                                                                                                                                                                                                                                                                                                                                                                                                                                                                                                                                                                                                                                                                                                                                                                                                                                                                                                                                                             | 65 17 13 0 4                      | 0             |
| Q25             | The school encourages children to treat others with respect                                                                                                                                                                                                                                                                                                                                                                                                                                                                                                                                                                                                                                                                                                                                                                                                                                                                                                                                                                                                                                                                                                                                                                                                                                                                                                                                                                                                                                                                                                                                                                                                                                                                                                                                                                                                                                                                                                                                                                                                                                                                    | 74 22 0 0 4                       | 0             |
| Q26             | I would recommend the school to other parents                                                                                                                                                                                                                                                                                                                                                                                                                                                                                                                                                                                                                                                                                                                                                                                                                                                                                                                                                                                                                                                                                                                                                                                                                                                                                                                                                                                                                                                                                                                                                                                                                                                                                                                                                                                                                                                                                                                                                                                                                                                                                  | 65 26 4 0 4                       | 0             |
| Q27             | Overall, I am satisfied with the school                                                                                                                                                                                                                                                                                                                                                                                                                                                                                                                                                                                                                                                                                                                                                                                                                                                                                                                                                                                                                                                                                                                                                                                                                                                                                                                                                                                                                                                                                                                                                                                                                                                                                                                                                                                                                                                                                                                                                                                                                                                                                        | 61 22 17 0 0                      | 0             |