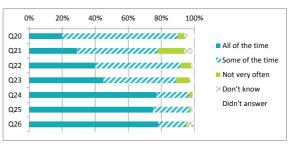

|     |                                                                | F               | Perc             | enta           | ge %       | 6             |
|-----|----------------------------------------------------------------|-----------------|------------------|----------------|------------|---------------|
|     |                                                                | All of the time | Some of the time | Not very often | Don't know | Didn't answer |
| Q20 | Other children behave well                                     | 20              | 70               | 4              | 2          | 4             |
| Q21 | My teachers ask me about what things I want to learn in school | 29              | 49               | 16             | 5          | 1             |
| Q22 | I enjoy learning at school                                     | 40              | 52               | 6              | 1          | 1             |
| Q23 | I feel that my work in school is hard enough                   | 45              | 44               | 8              | 1          | 2             |
| Q24 | I know who to ask to get help if I find my work too hard       | 77              | 20               | 2              | 0          | 1             |
| Q25 | I am encouraged by staff to do the best I can                  | 75              | 22               | 1              | 1          | 1             |
| Q26 | I am happy with the quality of teaching in my school           | 79              | 17               | 1              | 4          | 0             |