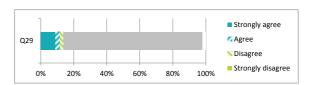

|                                                                                    | Р              | ercer | ntage             | %            |
|------------------------------------------------------------------------------------|----------------|-------|-------------------|--------------|
|                                                                                    | Strongly agree | 0 6   | Strongly disagree | Hasn't moved |
| Q29 My child was well supported if they moved to a new school within the last year | 9 3            | 3 2   | 0                 | 85           |