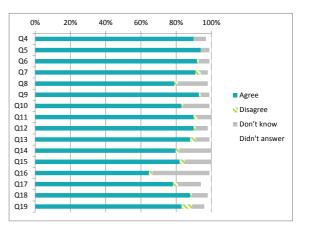

### Children (Primary) Questionnaire Summary Centre Name:St Ronan's Primary School SEED Number: 5600421

| Number of responses : 163 |                                                                                                                                                                  |       |         |           |              |
|---------------------------|------------------------------------------------------------------------------------------------------------------------------------------------------------------|-------|---------|-----------|--------------|
| ("x")<br>in ord           | e there were fewer than ten responses to a question (excluding those who didn't answer), the data has been suppressed er to avoid identification of individuals. | Agree | isagree | on't know | idn't answer |
|                           | ntages are rounded and may not add up to 100%                                                                                                                    | ,     | ۵,      | 므         | ă            |
| Q4                        | l feel safe when I am at school                                                                                                                                  | 90    | 0       | /         | 3            |
| Q5                        | My school helps me to feel safe                                                                                                                                  | 94    | 0       | 5         | 1            |
| Q6                        | I have someone in my school I can speak to if I am upset or worried about something                                                                              | 91    | 1       | 6         | 1            |
| Q7                        | Staff treat me fairly and with respect                                                                                                                           | 91    | 3       | 4         | 2            |
| Q8                        | Other children treat me fairly and with respect 7                                                                                                                |       |         |           |              |
| Q9                        | My school helps me to understand and respect other people                                                                                                        | 93    | 1       | 5         | 1            |
| Q10                       | My school is helping me to become confident                                                                                                                      | 83    | 1       | 15        | 1            |
| Q11                       | My school teaches me to lead a healthy lifestyle                                                                                                                 | 90    | 2       | 8         | 0            |
| Q12                       | There are lots of chances at my school for me to get regular exercise                                                                                            | 90    | 1       | 7         | 2            |
| Q13                       | My school offers me the opportunity to take part in activities in school beyond the classroom and timetabled day                                                 | 88    | 3       | 8         | 1            |
| Q14                       | I have the opportunity to discuss my achievements out with school with an adult in school who knows me well                                                      | 79    | 2       | 18        | 0            |
| Q15                       | My school listens to my views                                                                                                                                    | 82    | 3       | 15        | 0            |
| Q16                       | My school takes my views into account                                                                                                                            | 64    | 2       | 32        | 1            |
| Q17                       | I feel comfortable approaching staff with questions or suggestions                                                                                               | 79    | 3       | 13        | 6            |
| Q18                       | Staff help me to understand how I am progressing in my school work                                                                                               | 88    | 1       | 9         | 2            |
| Q19                       | My homework helps me to understand and improve my work in school                                                                                                 | 84    | 6       | 7         | 4            |