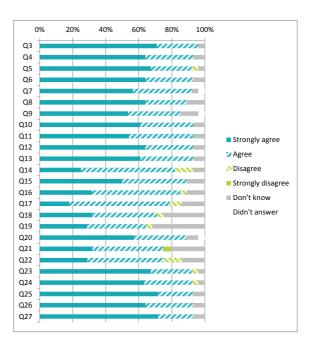

### Children (Primary) Questionnaire Summary Centre Name:St Ronan's Primary School SEED Number: 5600421

| Number of responses : 163 |                                                                                                                                                                  |       |         |           |              |
|---------------------------|------------------------------------------------------------------------------------------------------------------------------------------------------------------|-------|---------|-----------|--------------|
| ("x")<br>in ord           | e there were fewer than ten responses to a question (excluding those who didn't answer), the data has been suppressed er to avoid identification of individuals. | Agree | isagree | on't know | idn't answer |
|                           | ntages are rounded and may not add up to 100%                                                                                                                    | ,     | ۵,      | 므         | ă            |
| Q4                        | l feel safe when I am at school                                                                                                                                  | 90    | 0       | /         | 3            |
| Q5                        | My school helps me to feel safe                                                                                                                                  | 94    | 0       | 5         | 1            |
| Q6                        | I have someone in my school I can speak to if I am upset or worried about something                                                                              | 91    | 1       | 6         | 1            |
| Q7                        | Staff treat me fairly and with respect                                                                                                                           | 91    | 3       | 4         | 2            |
| Q8                        | Other children treat me fairly and with respect 7                                                                                                                |       |         |           |              |
| Q9                        | My school helps me to understand and respect other people                                                                                                        | 93    | 1       | 5         | 1            |
| Q10                       | My school is helping me to become confident                                                                                                                      | 83    | 1       | 15        | 1            |
| Q11                       | My school teaches me to lead a healthy lifestyle                                                                                                                 | 90    | 2       | 8         | 0            |
| Q12                       | There are lots of chances at my school for me to get regular exercise                                                                                            | 90    | 1       | 7         | 2            |
| Q13                       | My school offers me the opportunity to take part in activities in school beyond the classroom and timetabled day                                                 | 88    | 3       | 8         | 1            |
| Q14                       | I have the opportunity to discuss my achievements out with school with an adult in school who knows me well                                                      | 79    | 2       | 18        | 0            |
| Q15                       | My school listens to my views                                                                                                                                    | 82    | 3       | 15        | 0            |
| Q16                       | My school takes my views into account                                                                                                                            | 64    | 2       | 32        | 1            |
| Q17                       | I feel comfortable approaching staff with questions or suggestions                                                                                               | 79    | 3       | 13        | 6            |
| Q18                       | Staff help me to understand how I am progressing in my school work                                                                                               | 88    | 1       | 9         | 2            |
| Q19                       | My homework helps me to understand and improve my work in school                                                                                                 | 84    | 6       | 7         | 4            |

|     |                                                                | F               | Perc             | enta           | ge %       | 6             |
|-----|----------------------------------------------------------------|-----------------|------------------|----------------|------------|---------------|
|     |                                                                | All of the time | Some of the time | Not very often | Don't know | Didn't answer |
| Q20 | Other children behave well                                     | 20              | 70               | 4              | 2          | 4             |
| Q21 | My teachers ask me about what things I want to learn in school | 29              | 49               | 16             | 5          | 1             |
| Q22 | I enjoy learning at school                                     | 40              | 52               | 6              | 1          | 1             |
| Q23 | I feel that my work in school is hard enough                   | 45              | 44               | 8              | 1          | 2             |
| Q24 | I know who to ask to get help if I find my work too hard       | 77              | 20               | 2              | 0          | 1             |
| Q25 | I am encouraged by staff to do the best I can                  | 75              | 22               | 1              | 1          | 1             |
| Q26 | I am happy with the quality of teaching in my school           | 79              | 17               | 1              | 4          | 0             |

|                                            | Pe    | ercei    | ntage             | %             |
|--------------------------------------------|-------|----------|-------------------|---------------|
|                                            | Agree | Disagree | Never experienced | Didn't answer |
| Q27 My school deals well with any bullying | 82    | 2 5      | 12                | 1             |
|                                            | Pe    | ercei    | ntage             | %             |