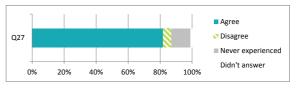

|                                            | Pe    | ercei    | ntage             | %             |
|--------------------------------------------|-------|----------|-------------------|---------------|
|                                            | Agree | Disagree | Never experienced | Didn't answer |
| Q27 My school deals well with any bullying | 82    | 2 5      | 12                | 1             |
|                                            | Pe    | ercei    | ntage             | %             |