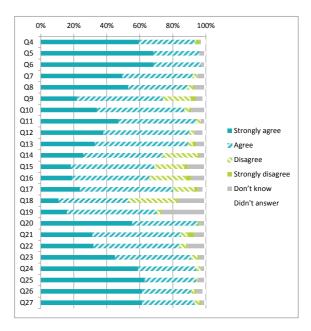

#### Parents / Carers (Primary) Questionnaire Summary

Centre Name:St Ronan's Primary School

SEED Number: 5600421

| Number of responses : 115 |                                                                                                                                         |                |       | rcen     |                   | %          |               |
|---------------------------|-----------------------------------------------------------------------------------------------------------------------------------------|----------------|-------|----------|-------------------|------------|---------------|
| Percei                    | ntages are rounded and may not add up to 100%                                                                                           | Strongly agree | Agree | Disagree | Strongly disagree | Don't know | Didn't answer |
| Q4                        | My child likes being at this school                                                                                                     | 60             | 34    | 1        | 2                 | 1          | 3             |
| Q5                        | Staff treat my child fairly and with respect                                                                                            | 69             | 28    | 0        | 0                 | 3          | 1             |
| Q6                        | I feel that my child is safe at the school                                                                                              | 69             | 29    | 0        | 0                 | 2          | 1             |
| Q7                        | The school helps my child to feel confident                                                                                             | 50             | 43    | 3        | 0                 | 4          | 1             |
| Q8                        | I feel staff really know my child as an individual                                                                                      | 53             | 36    | 3        | 1                 | 6          | 1             |
| Q9                        | My child finds their learning activities hard enough                                                                                    | 22             | 52    | 17       | 3                 | 4          | 2             |
|                           | My child receives the help he/she needs to do well                                                                                      | 34             | 53    | 3        | 1                 | 8          | 1             |
| Q11                       | My child is encouraged by the school to be healthy and take regular exercise                                                            | 47             | 47    | 3        | 0                 | 2          | 1             |
| Q12                       | The school supports my child's emotional wellbeing                                                                                      | 38             | 52    | 3        | 0                 | 5          | 2             |
| Q13                       | My child is making good progress at the school                                                                                          | 33             | 57    | 3        | 2                 | 5          | 1             |
| Q14                       | I receive helpful, regular feedback about how my child is learning and developing e.g. informal feedback, reports and learning profiles | 26             | 49    | 21       | 1                 | 3          | 1             |
| Q15                       | The information I receive about how my child is doing reaches me at the right time                                                      |                |       |          | 2                 | 10         | 1             |
| Q16                       | I understand how my child's progress is assessed                                                                                        |                |       | 22       | 3                 | 8          | 1             |
| Q17                       | The school gives me advice on how to support my child's learning at home                                                                |                | 57    | 13       | 2                 | 3          | 2             |
| Q18                       | The school organises activities where my child and I can learn together                                                                 | 11             | 43    | 29       |                   | 16         | 1             |
| Q19                       | The school takes my views into account when making changes                                                                              | 16             | 55    | 2        | 1                 | 26         | 1             |
| Q20                       | I feel comfortable approaching the school with questions, suggestions and/or a problem                                                  | 56             | 40    | 0        | 1                 | 3          | 1             |
| Q21                       | I feel encouraged to be involved in the work of the Parent Council and/or parent association                                            | 31             | 53    | 4        | 4                 | 6          | 1             |
| Q22                       | I am kept informed about the work of the Parent Council and/or parent association                                                       | 32             | 52    | 4        | 1                 | 10         | 1             |
| Q23                       | I am satisfied with the quality of teaching in the school                                                                               | 45             | 46    | 4        | 1                 | 3          | 1             |
| Q24                       | The school is well led and managed                                                                                                      | 59             | 35    | 3        | 0                 | 2          | 1             |
| Q25                       | The school encourages children to treat others with respect                                                                             |                | 31    | 1        | 0                 | 4          | 1             |
| Q26                       | I would recommend the school to other parents                                                                                           | 62             | 30    | 2        | 1                 | 4          | 2             |
| Q27                       | Overall, I am satisfied with the school                                                                                                 | 62             | 32    | 3        | 1                 | 2          | 1             |

|                                                  | ercen | ntage             | e %              |               |
|--------------------------------------------------|-------|-------------------|------------------|---------------|
| Strongly agree                                   | isaç  | Strongly disagree | Never experience | Didn't answer |
| Q28 The school deals well with any bullying 28 2 | 4 4   | 2                 | 41               | 1             |