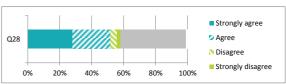

|                                                  | ercen | ntage             | e %              |               |
|--------------------------------------------------|-------|-------------------|------------------|---------------|
| Strongly agree                                   | isaç  | Strongly disagree | Never experience | Didn't answer |
| Q28 The school deals well with any bullying 28 2 | 4 4   | 2                 | 41               | 1             |