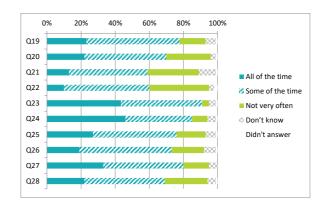

# Parents / Carers (Secondary) Questionnaire Summary

| Numb  | Number of responses : 31                                                                                                                                                  |                   |          |          |            |           |  |  |  |
|-------|---------------------------------------------------------------------------------------------------------------------------------------------------------------------------|-------------------|----------|----------|------------|-----------|--|--|--|
|       | e there were fewer than ten responses to a question (excluding those who didn't answer), the data has been suppressed ("x")<br>er to avoid identification of individuals. | agree             |          | disagree | MO         | answer    |  |  |  |
| Perce | ntages are rounded and may not add up to 100%                                                                                                                             | Strongly<br>Agree | Disagree | Strongly | Don't know | Didn't an |  |  |  |
| Q4    | My child likes being at this school                                                                                                                                       | 13 61             | 16       | -        | 3          | 3         |  |  |  |
| Q5    | Staff treat my child fairly and with respect                                                                                                                              | 16 52             | 10       | 6        | 13         | 3         |  |  |  |
| Q6    | I feel that my child is safe at the school                                                                                                                                | 42 48             | 0        | 0        | 6          | 3         |  |  |  |
| Q7    | The school helps my child to feel confident                                                                                                                               | 16 42             | 26       | 6        | 6          | 3         |  |  |  |
| Q8    | I feel staff really know my child as an individual                                                                                                                        | 16 42             | 26       | 3        | 10         | 3         |  |  |  |
| Q9    | My child finds their learning activities hard enough                                                                                                                      | 6 65              | 19       | 0        | 6          | 3         |  |  |  |
| Q10   | My child receives the help he/she needs to do well                                                                                                                        | 13 39             | 29       | 6        | 10         | 3         |  |  |  |
| Q11   | My child is encouraged by the school to be healthy and take regular exercise                                                                                              | 23 45             | 16       | 3        | 10         | 3         |  |  |  |
| Q12   | The school supports my child's emotional wellbeing                                                                                                                        | 16 29             | 26       | 3        | 23         | 3         |  |  |  |
| Q13   | My child is making good progress at the school                                                                                                                            | 19 42             | 19       | 3        | 13         | 3         |  |  |  |
| Q14   | My child was well supported to make choices about taking the subjects that are right for them                                                                             | 13 39             | 23       | 3        | 19         | 3         |  |  |  |
| Q15   | I receive helpful, regular feedback about how my child is learning and developing e.g. informal feedback, reports and learning profiles                                   | 23 35             | 32       | 3        | 3          | 3         |  |  |  |
| Q16   | The information I receive about how my child is doing reaches me at the right time                                                                                        | 19 32             | 32       | 3        | 10         | 3         |  |  |  |
| Q17   | I understand how my child's progress is assessed                                                                                                                          | 16 48             | 19       | 3        | 10         | 3         |  |  |  |
| Q18   | The school gives me advice on how to support my child's learning at home                                                                                                  | 10 45             | 23       | 10       | 10         | 3         |  |  |  |
| Q19   | The school organises activities where my child and I can learn together                                                                                                   | 3 6               | 29       | 13       | 45         | 3         |  |  |  |
| Q20   | The school takes my views into account when making changes                                                                                                                | 10 29             | 16       | 6        | 35         | 3         |  |  |  |
| Q21   | I feel comfortable approaching the school with questions, suggestions and/or a problem                                                                                    | 26 39             | 23       | 3        | 6          | 3         |  |  |  |
| Q22   | I feel encouraged to be involved in the work of the Parent Council and/or parent association                                                                              | 23 48             | 16       | 6        | 0          | 6         |  |  |  |
| Q23   | I am kept informed about the work of the Parent Council and/or parent association                                                                                         | 23 61             | 6        | 3        | 3          | 3         |  |  |  |
| Q24   | I am satisfied with the quality of teaching in the school                                                                                                                 | 10 48             | 19       | 13       | 6          | 3         |  |  |  |
| Q25   | The school is well led and managed                                                                                                                                        | 16 23             | 19       | 19       | 19         | 3         |  |  |  |
| Q26   | The school encourages young people to treat others with respect                                                                                                           | 26 55             | 3        | 3        | 10         | 3         |  |  |  |
| Q27   | I would recommend the school to other parents                                                                                                                             | 13 35             | 3        | 23       | 23         | 3         |  |  |  |
| Q28   | Overall, I am satisfied with the school                                                                                                                                   | 16 35             | 13       | 19       | 10         | 6         |  |  |  |

| 0%   | 20% | 40%   | 60%      | 80%     | 100% |                 |
|------|-----|-------|----------|---------|------|-----------------|
| Q4   |     | mm    | man      | anna an |      |                 |
| Q5 🗖 |     | man   |          |         | - 1  |                 |
| Q6 📕 |     |       | mam      | man     | - 1  |                 |
| Q7 📕 |     | undan |          |         | - 1  |                 |
| Q8 📕 |     | man   |          |         | - 1  |                 |
| Q9 🗖 |     | man   | unun     | mm      | - 1  |                 |
| Q10  |     |       |          |         | - 1  |                 |
| Q11  |     |       |          |         | - 1  |                 |
| Q12  |     |       | 10000000 |         | - 1  |                 |
| Q13  |     | min   | 11110000 |         |      | Strongly agree  |
| Q14  |     |       |          | 8       | - 1  | 🔀 Agree         |
| Q15  |     | min   | 1110000  |         |      | Disagree        |
| Q16  |     |       |          |         |      | Strongly disage |
| 017  |     |       |          |         |      | Don't know      |
| Q18  |     |       |          |         | - 1  |                 |
| Q19  |     |       |          |         |      | Didn't answer   |
| 020  |     |       |          |         |      |                 |
| Q21  |     |       |          |         |      |                 |
| 022  |     |       |          |         |      |                 |
| Q23  |     | man   |          |         |      |                 |
| Q24  |     | min   | 1110000  |         |      |                 |
| Q25  |     |       |          |         |      |                 |
| Q26  |     |       | adaad    |         |      |                 |
| 027  |     |       | 3        |         |      |                 |
| Q28  |     | min   |          |         |      |                 |