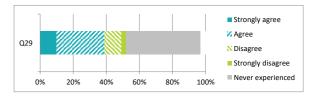

|                                                |                | Pe    | rcent    | tage              | %                 |               |  |
|------------------------------------------------|----------------|-------|----------|-------------------|-------------------|---------------|--|
|                                                | Strongly agree | Agree | Disagree | Strongly disagree | Never experienced | Didn't answer |  |
| Q29 My child's school deals well with bullying | 10             | 29    | 10       | 3                 | 45                | 3             |  |