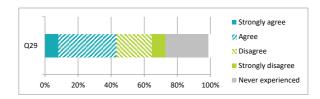

|                                                |                | Pe    | rcent    | tage              | %                 |               |  |
|------------------------------------------------|----------------|-------|----------|-------------------|-------------------|---------------|--|
|                                                | Strongly agree | Agree | Disagree | Strongly disagree | Never experienced | Didn't answer |  |
| Q29 My child's school deals well with bullying | 10             | 29    | 10       | 3                 | 45                | 3             |  |