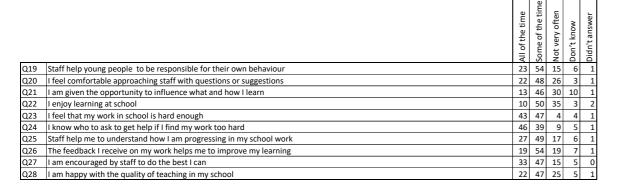

# Parents / Carers (Secondary) Questionnaire Summary

| Numb  | Number of responses : 31                                                                                                                                                  |                   |          |          |            |           |  |  |  |
|-------|---------------------------------------------------------------------------------------------------------------------------------------------------------------------------|-------------------|----------|----------|------------|-----------|--|--|--|
|       | e there were fewer than ten responses to a question (excluding those who didn't answer), the data has been suppressed ("x")<br>er to avoid identification of individuals. | agree             |          | disagree | MO         | answer    |  |  |  |
| Perce | ntages are rounded and may not add up to 100%                                                                                                                             | Strongly<br>Agree | Disagree | Strongly | Don't know | Didn't an |  |  |  |
| Q4    | My child likes being at this school                                                                                                                                       | 13 61             | 16       | -        | 3          | 3         |  |  |  |
| Q5    | Staff treat my child fairly and with respect                                                                                                                              | 16 52             | 10       | 6        | 13         | 3         |  |  |  |
| Q6    | I feel that my child is safe at the school                                                                                                                                | 42 48             | 0        | 0        | 6          | 3         |  |  |  |
| Q7    | The school helps my child to feel confident                                                                                                                               | 16 42             | 26       | 6        | 6          | 3         |  |  |  |
| Q8    | I feel staff really know my child as an individual                                                                                                                        | 16 42             | 26       | 3        | 10         | 3         |  |  |  |
| Q9    | My child finds their learning activities hard enough                                                                                                                      | 6 65              | 19       | 0        | 6          | 3         |  |  |  |
| Q10   | My child receives the help he/she needs to do well                                                                                                                        | 13 39             | 29       | 6        | 10         | 3         |  |  |  |
| Q11   | My child is encouraged by the school to be healthy and take regular exercise                                                                                              | 23 45             | 16       | 3        | 10         | 3         |  |  |  |
| Q12   | The school supports my child's emotional wellbeing                                                                                                                        | 16 29             | 26       | 3        | 23         | 3         |  |  |  |
| Q13   | My child is making good progress at the school                                                                                                                            | 19 42             | 19       | 3        | 13         | 3         |  |  |  |
| Q14   | My child was well supported to make choices about taking the subjects that are right for them                                                                             | 13 39             | 23       | 3        | 19         | 3         |  |  |  |
| Q15   | I receive helpful, regular feedback about how my child is learning and developing e.g. informal feedback, reports and learning profiles                                   | 23 35             | 32       | 3        | 3          | 3         |  |  |  |
| Q16   | The information I receive about how my child is doing reaches me at the right time                                                                                        | 19 32             | 32       | 3        | 10         | 3         |  |  |  |
| Q17   | I understand how my child's progress is assessed                                                                                                                          | 16 48             | 19       | 3        | 10         | 3         |  |  |  |
| Q18   | The school gives me advice on how to support my child's learning at home                                                                                                  | 10 45             | 23       | 10       | 10         | 3         |  |  |  |
| Q19   | The school organises activities where my child and I can learn together                                                                                                   | 3 6               | 29       | 13       | 45         | 3         |  |  |  |
| Q20   | The school takes my views into account when making changes                                                                                                                | 10 29             | 16       | 6        | 35         | 3         |  |  |  |
| Q21   | I feel comfortable approaching the school with questions, suggestions and/or a problem                                                                                    | 26 39             | 23       | 3        | 6          | 3         |  |  |  |
| Q22   | I feel encouraged to be involved in the work of the Parent Council and/or parent association                                                                              | 23 48             | 16       | 6        | 0          | 6         |  |  |  |
| Q23   | I am kept informed about the work of the Parent Council and/or parent association                                                                                         | 23 61             | 6        | 3        | 3          | 3         |  |  |  |
| Q24   | I am satisfied with the quality of teaching in the school                                                                                                                 | 10 48             | 19       | 13       | 6          | 3         |  |  |  |
| Q25   | The school is well led and managed                                                                                                                                        | 16 23             | 19       | 19       | 19         | 3         |  |  |  |
| Q26   | The school encourages young people to treat others with respect                                                                                                           | 26 55             | 3        | 3        | 10         | 3         |  |  |  |
| Q27   | I would recommend the school to other parents                                                                                                                             | 13 35             | 3        | 23       | 23         | 3         |  |  |  |
| Q28   | Overall, I am satisfied with the school                                                                                                                                   | 16 35             | 13       | 19       | 10         | 6         |  |  |  |