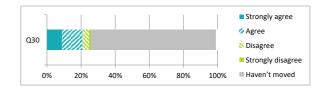

|                                                                                    | Percentage %                                                                              |
|------------------------------------------------------------------------------------|-------------------------------------------------------------------------------------------|
|                                                                                    | Strongly agree<br>Agree<br>Disagree<br>Strongly disagree<br>Hasn't moved<br>Didn't answer |
| Q30 My child was well supported if they moved to a new school within the last year | x x x x x x                                                                               |