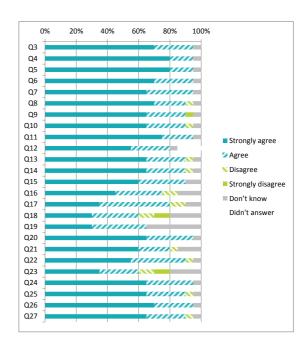

## Children (Primary) Questionnaire Summary Centre Name:Bonaly Primary School SEED Number: 5540925

| Number of responses : 212 |                                                                                                                  |       | Percentage % |            |               |  |  |
|---------------------------|------------------------------------------------------------------------------------------------------------------|-------|--------------|------------|---------------|--|--|
| Perce                     | ntages are rounded and may not add up to 100%                                                                    | Agree | Disagree     | Don't know | Didn't answei |  |  |
| Q4                        | I feel safe when I am at school                                                                                  | 83    | 3            | 13         | 1             |  |  |
| Q5                        | My school helps me to feel safe                                                                                  | 73    | 3            | 23         | 1             |  |  |
| Q6                        | I have someone in my school I can speak to if I am upset or worried about something                              | 75    | 7            | 17         | 1             |  |  |
| Q7                        | Staff treat me fairly and with respect                                                                           | 65    | 10           | 24         | 1             |  |  |
| Q8                        | Other children treat me fairly and with respect                                                                  | 72    | 8            | 18         | 2             |  |  |
| Q9                        | My school helps me to understand and respect other people                                                        | 87    | 3            | 8          | 2             |  |  |
| Q10                       | My school is helping me to become confident                                                                      | 71    | 11           | 17         | 1             |  |  |
| Q11                       | My school teaches me to lead a healthy lifestyle                                                                 | 80    | 3            | 15         | 1             |  |  |
| Q12                       | There are lots of chances at my school for me to get regular exercise                                            | 84    | 4            | 10         | 1             |  |  |
| Q13                       | My school offers me the opportunity to take part in activities in school beyond the classroom and timetabled day | 82    | 4            | 12         | 2             |  |  |
| Q14                       | I have the opportunity to discuss my achievements out with school with an adult in school who knows me well      | 62    | 14           | 22         | 2             |  |  |
| Q15                       | My school listens to my views                                                                                    | 60    | 6            | 33         | 1             |  |  |
| Q16                       | My school takes my views into account                                                                            | 43    | 13           | 42         | 1             |  |  |
| Q17                       | I feel comfortable approaching staff with questions or suggestions                                               | 54    | 18           | 25         | 2             |  |  |
| Q18                       | Staff help me to understand how I am progressing in my school work                                               | 77    | 7            | 14         | 2             |  |  |
| Q19                       | My homework helps me to understand and improve my work in school                                                 | 52    | 23           | 23         | 2             |  |  |

|     |                                                                | F               | erc              | enta           | ge %       | ó             |
|-----|----------------------------------------------------------------|-----------------|------------------|----------------|------------|---------------|
|     |                                                                | All of the time | Some of the time | Not very often | Don't know | Didn't answer |
| Q20 | Other children behave well                                     | 6               | 80               | 9              | 4          | 1             |
| Q21 | My teachers ask me about what things I want to learn in school | 13              | 56               | 28             | 1          | 2             |
| Q22 | I enjoy learning at school                                     | 25              | 56               | 16             | 0          | 2             |
| Q23 | I feel that my work in school is hard enough                   | 33              | 50               | 12             | 3          | 1             |
| Q24 | I know who to ask to get help if I find my work too hard       | 63              | 26               | 6              | 3          | 2             |
| Q25 | I am encouraged by staff to do the best I can                  | 53              | 33               | 8              | 2          | 3             |
| Q26 | I am happy with the quality of teaching in my school           | 56              | 36               | 3              | 1          | 3             |

|                                            | Per   | rcen     | tage             | %             |
|--------------------------------------------|-------|----------|------------------|---------------|
|                                            | Agree | Disagree | Never experience | Didn't answer |
| Q27 My school deals well with any bullying | 44    | 14       | 40               | 2             |