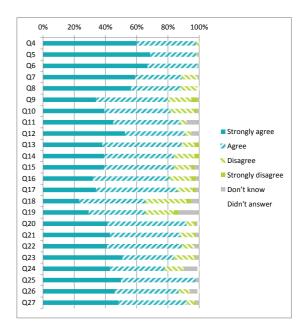

#### Parents / Carers (Primary) Questionnaire Summary

Centre Name:Bonaly Primary School

SEED Number: 5540925

| Number of responses: 92                                                                                                                                                                                |                |       | cent     | tage              | %          |               |
|--------------------------------------------------------------------------------------------------------------------------------------------------------------------------------------------------------|----------------|-------|----------|-------------------|------------|---------------|
| Disclosure control has been applied to the data, this means a small number of responses have been changed to prevent individuals being identified.  Percentages are rounded and may not add up to 100% | Strongly agree | Agree | Disagree | Strongly disagree | Don't know | Didn't answer |
| Q4 My child likes being at this school                                                                                                                                                                 |                | 38    | 2        | 0                 | 0          | 0             |
| Q5 Staff treat my child fairly and with respect                                                                                                                                                        | 68             | 29    | 1        | 0                 | 1          | 0             |
| Q6 I feel that my child is safe at the school                                                                                                                                                          | 67             | 32    | 0        | 0                 | 1          | 0             |
| Q7 The school helps my child to feel confident                                                                                                                                                         | 59             | 30    | 10       | 0                 | 1          | 0             |
| Q8 I feel staff really know my child as an individual                                                                                                                                                  | 57             | 32    | 11       | 0                 | 0          | 1             |
| Q9 My child finds their learning activities hard enough                                                                                                                                                | 34             | 46    | 15       | 4                 | 1          | 0             |
| Q10 My child receives the help he/she needs to do well                                                                                                                                                 | 39             | 42    | 15       | 2                 | 1          | 0             |
| Q11 My child is encouraged by the school to be healthy and take regular exercise                                                                                                                       | 45             | 43    | 4        | 0                 | 8          | 0             |
| Q12 The school supports my child's emotional wellbeing                                                                                                                                                 | 52             | 38    | 4        | 0                 | 5          | 0             |
| Q13 My child is making good progress at the school                                                                                                                                                     | 38             | 51    | 8        | 3                 | 0          | 0             |
| Q14 I receive helpful, regular feedback about how my child is learning and developing e.g. informal feedback, reports and learning profiles                                                            | 39             | 45    | 13       | 3                 | 0          | 0             |
| Q15 The information I receive about how my child is doing reaches me at the right time                                                                                                                 | 39             | 45    | 11       | 2                 | 3          | 0             |
| Q16 I understand how my child's progress is assessed                                                                                                                                                   | 32             | 49    | 14       | 3                 | 2          | 0             |
| Q17 The school gives me advice on how to support my child's learning at home                                                                                                                           | 34             |       |          | 2                 | 2          | 0             |
| Q18 The school organises activities where my child and I can learn together                                                                                                                            | 23             | 42    | 26       | 3                 | 5          | 0             |
| Q19 The school takes my views into account when making changes                                                                                                                                         | 29             | 36    | 18       | 3                 | 13         | 0             |
| Q20 I feel comfortable approaching the school with questions, suggestions and/or a problem                                                                                                             | 41             | 50    | 5        | 1                 | 1          | 1             |
| Q21 I feel encouraged to be involved in the work of the Parent Council and/or parent association                                                                                                       | 43             | 45    | 9        | 1                 | 2          | 0             |
| Q22 I am kept informed about the work of the Parent Council and/or parent association                                                                                                                  | 41             | 48    | 8        | 0                 | 3          | 0             |
| Q23 I am satisfied with the quality of teaching in the school                                                                                                                                          | 51             | 33    | 13       | 1                 | 2          | 0             |
| Q24 The school is well led and managed                                                                                                                                                                 |                |       | 12       | 0                 | 9          | 1             |
| Q25 The school encourages children to treat others with respect                                                                                                                                        | 50             | 48    | 0        | 0                 | 2          | 0             |
| Q26 I would recommend the school to other parents                                                                                                                                                      |                |       | 7        | 0                 | 5          | 1             |
| Q27 Overall, I am satisfied with the school                                                                                                                                                            | 48             | 43    | 5        | 1                 | 2          | 0             |

|                                             |                | Pe    | rcent    | tage              | %                |               |
|---------------------------------------------|----------------|-------|----------|-------------------|------------------|---------------|
|                                             | Strongly agree | Agree | Disagree | Strongly disagree | Never experience | Didn't answer |
| Q28 The school deals well with any bullying | 27             | 26    | 5        | 1                 | 40               | 0             |