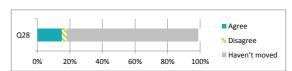

|                                                                          | Per   | rcenta   | age          | %             |
|--------------------------------------------------------------------------|-------|----------|--------------|---------------|
|                                                                          | Agree | Disagree | Haven't move | Didn't answer |
| Q28 I was well supported if I moved to a new school within the last year | 15    | 3        | 80           | 1             |