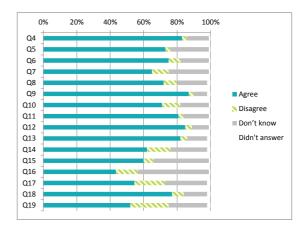

## Children (Primary) Questionnaire Summary Centre Name:Bonaly Primary School SEED Number: 5540925

| Number of responses : 212 |                                                                                                                  |       | Percentage % |            |               |  |  |
|---------------------------|------------------------------------------------------------------------------------------------------------------|-------|--------------|------------|---------------|--|--|
| Perce                     | ntages are rounded and may not add up to 100%                                                                    | Agree | Disagree     | Don't know | Didn't answei |  |  |
| Q4                        | I feel safe when I am at school                                                                                  | 83    | 3            | 13         | 1             |  |  |
| Q5                        | My school helps me to feel safe                                                                                  | 73    | 3            | 23         | 1             |  |  |
| Q6                        | I have someone in my school I can speak to if I am upset or worried about something                              | 75    | 7            | 17         | 1             |  |  |
| Q7                        | Staff treat me fairly and with respect                                                                           | 65    | 10           | 24         | 1             |  |  |
| Q8                        | Other children treat me fairly and with respect                                                                  | 72    | 8            | 18         | 2             |  |  |
| Q9                        | My school helps me to understand and respect other people                                                        | 87    | 3            | 8          | 2             |  |  |
| Q10                       | My school is helping me to become confident                                                                      | 71    | 11           | 17         | 1             |  |  |
| Q11                       | My school teaches me to lead a healthy lifestyle                                                                 | 80    | 3            | 15         | 1             |  |  |
| Q12                       | There are lots of chances at my school for me to get regular exercise                                            | 84    | 4            | 10         | 1             |  |  |
| Q13                       | My school offers me the opportunity to take part in activities in school beyond the classroom and timetabled day | 82    | 4            | 12         | 2             |  |  |
| Q14                       | I have the opportunity to discuss my achievements out with school with an adult in school who knows me well      | 62    | 14           | 22         | 2             |  |  |
| Q15                       | My school listens to my views                                                                                    | 60    | 6            | 33         | 1             |  |  |
| Q16                       | My school takes my views into account                                                                            | 43    | 13           | 42         | 1             |  |  |
| Q17                       | I feel comfortable approaching staff with questions or suggestions                                               | 54    | 18           | 25         | 2             |  |  |
| Q18                       | Staff help me to understand how I am progressing in my school work                                               | 77    | 7            | 14         | 2             |  |  |
| Q19                       | My homework helps me to understand and improve my work in school                                                 | 52    | 23           | 23         | 2             |  |  |