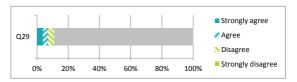

|                                                                                    |                | Pe    | rcent    | tage %     | 6           |         |
|------------------------------------------------------------------------------------|----------------|-------|----------|------------|-------------|---------|
|                                                                                    | Strongly agree | Agree | Disagree | <u>_</u> g | Hasht moved | l allow |
| Q29 My child was well supported if they moved to a new school within the last year | 4              | 3     | 4        | 0 8        | 38          | 0       |