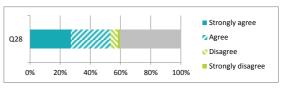

|                                             |                | Pe    | rcent    | tage              | %                |               |
|---------------------------------------------|----------------|-------|----------|-------------------|------------------|---------------|
|                                             | Strongly agree | Agree | Disagree | Strongly disagree | Never experience | Didn't answer |
| Q28 The school deals well with any bullying | 27             | 26    | 5        | 1                 | 40               | 0             |