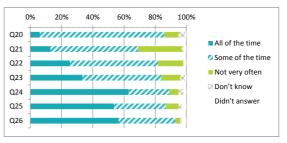

|     |                                                                | F               | erc              | enta           | ge %       | ó             |
|-----|----------------------------------------------------------------|-----------------|------------------|----------------|------------|---------------|
|     |                                                                | All of the time | Some of the time | Not very often | Don't know | Didn't answer |
| Q20 | Other children behave well                                     | 6               | 80               | 9              | 4          | 1             |
| Q21 | My teachers ask me about what things I want to learn in school | 13              | 56               | 28             | 1          | 2             |
| Q22 | I enjoy learning at school                                     | 25              | 56               | 16             | 0          | 2             |
| Q23 | I feel that my work in school is hard enough                   | 33              | 50               | 12             | 3          | 1             |
| Q24 | I know who to ask to get help if I find my work too hard       | 63              | 26               | 6              | 3          | 2             |
| Q25 | I am encouraged by staff to do the best I can                  | 53              | 33               | 8              | 2          | 3             |
| Q26 | I am happy with the quality of teaching in my school           | 56              | 36               | 3              | 1          | 3             |