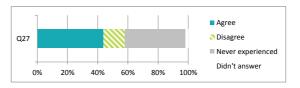

|                                            | Per   | rcen     | tage             | %             |
|--------------------------------------------|-------|----------|------------------|---------------|
|                                            | Agree | Disagree | Never experience | Didn't answer |
| Q27 My school deals well with any bullying | 44    | 14       | 40               | 2             |