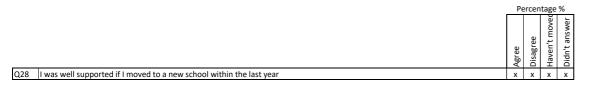

Percentage %

Disagree

x x x x x

Strongly agree

Agree

trongly disagre

Hasn't moved Didn't answer

х

| 029 | My child was well supported if they moved to a new school within the last year |
|-----|--------------------------------------------------------------------------------|
| Q23 | ing child was wen supported if they moved to a new sensor within the last year |