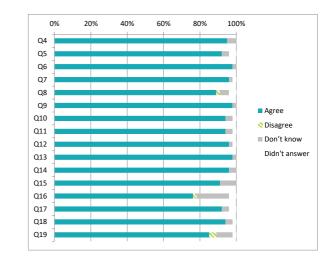

#### Children (Primary) Questionnaire Summary

Centre Name:Ochiltree Primary School SEED Number: 8242623

| Numbe            | er of responses : 57                                                                                                                                                                                                                                                                                            | Pe    | ercen    | tage       | %             |
|------------------|-----------------------------------------------------------------------------------------------------------------------------------------------------------------------------------------------------------------------------------------------------------------------------------------------------------------|-------|----------|------------|---------------|
| identif<br>Where | ure control has been applied to the data, this means a small number of responses have been changed to prevent individuals being<br>ied. there were fewer than ten responses to a question (excluding those who didn't answer), the data has been suppressed ("x")<br>ir to avoid identification of individuals. | Agree | Disagree | Don't know | Didn't answei |
| Q4               | I feel safe when I am at school                                                                                                                                                                                                                                                                                 | 95    | 0        | 5          | 0             |
| Q5               | My school helps me to feel safe                                                                                                                                                                                                                                                                                 | 93    | 0        | 4          | 4             |
| Q6               | I have someone in my school I can speak to if I am upset or worried about something                                                                                                                                                                                                                             | 98    | 0        | 2          | 0             |
| Q7               | Staff treat me fairly and with respect                                                                                                                                                                                                                                                                          | 96    | 0        | 2          | 2             |
| Q8               | Other children treat me fairly and with respect                                                                                                                                                                                                                                                                 | 89    | 2        | 5          | 4             |
| Q9               | My school helps me to understand and respect other people                                                                                                                                                                                                                                                       | 98    | 0        | 2          | 0             |
| Q10              | My school is helping me to become confident                                                                                                                                                                                                                                                                     | 95    | 0        | 4          | 2             |
| Q11              | My school teaches me to lead a healthy lifestyle                                                                                                                                                                                                                                                                | 95    | 0        | 4          | 2             |
| Q12              | There are lots of chances at my school for me to get regular exercise                                                                                                                                                                                                                                           | 96    | 0        | 2          | 2             |
| Q13              | My school offers me the opportunity to take part in activities in school beyond the classroom and timetabled day                                                                                                                                                                                                | 98    | 0        | 2          | 0             |
| Q14              | I have the opportunity to discuss my achievements out with school with an adult in school who knows me well                                                                                                                                                                                                     | 96    | 0        | 4          | 0             |
| Q15              | My school listens to my views                                                                                                                                                                                                                                                                                   | 91    | 0        | 9          | 0             |
| Q16              | My school takes my views into account                                                                                                                                                                                                                                                                           | 77    | 2        | 18         | 4             |
| Q17              | I feel comfortable approaching staff with questions or suggestions                                                                                                                                                                                                                                              | 93    | 0        | 4          | 4             |
| Q18              | Staff help me to understand how I am progressing in my school work                                                                                                                                                                                                                                              | 95    | 0        | 4          | 2             |
| Q19              | My homework helps me to understand and improve my work in school                                                                                                                                                                                                                                                | 86    | 4        | 9          | 2             |