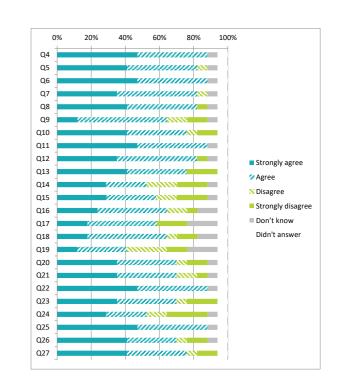

#### Children (Primary) Questionnaire Summary

Centre Name:Ochiltree Primary School SEED Number: 8242623

| Numbe            | er of responses : 57                                                                                                                                                                                                                                                                                            | Pe    | ercen    | tage       | %             |
|------------------|-----------------------------------------------------------------------------------------------------------------------------------------------------------------------------------------------------------------------------------------------------------------------------------------------------------------|-------|----------|------------|---------------|
| identif<br>Where | ure control has been applied to the data, this means a small number of responses have been changed to prevent individuals being<br>ied. there were fewer than ten responses to a question (excluding those who didn't answer), the data has been suppressed ("x")<br>ir to avoid identification of individuals. | Agree | Disagree | Don't know | Didn't answei |
| Q4               | I feel safe when I am at school                                                                                                                                                                                                                                                                                 | 95    | 0        | 5          | 0             |
| Q5               | My school helps me to feel safe                                                                                                                                                                                                                                                                                 | 93    | 0        | 4          | 4             |
| Q6               | I have someone in my school I can speak to if I am upset or worried about something                                                                                                                                                                                                                             | 98    | 0        | 2          | 0             |
| Q7               | Staff treat me fairly and with respect                                                                                                                                                                                                                                                                          | 96    | 0        | 2          | 2             |
| Q8               | Other children treat me fairly and with respect                                                                                                                                                                                                                                                                 | 89    | 2        | 5          | 4             |
| Q9               | My school helps me to understand and respect other people                                                                                                                                                                                                                                                       | 98    | 0        | 2          | 0             |
| Q10              | My school is helping me to become confident                                                                                                                                                                                                                                                                     | 95    | 0        | 4          | 2             |
| Q11              | My school teaches me to lead a healthy lifestyle                                                                                                                                                                                                                                                                | 95    | 0        | 4          | 2             |
| Q12              | There are lots of chances at my school for me to get regular exercise                                                                                                                                                                                                                                           | 96    | 0        | 2          | 2             |
| Q13              | My school offers me the opportunity to take part in activities in school beyond the classroom and timetabled day                                                                                                                                                                                                | 98    | 0        | 2          | 0             |
| Q14              | I have the opportunity to discuss my achievements out with school with an adult in school who knows me well                                                                                                                                                                                                     | 96    | 0        | 4          | 0             |
| Q15              | My school listens to my views                                                                                                                                                                                                                                                                                   | 91    | 0        | 9          | 0             |
| Q16              | My school takes my views into account                                                                                                                                                                                                                                                                           | 77    | 2        | 18         | 4             |
| Q17              | I feel comfortable approaching staff with questions or suggestions                                                                                                                                                                                                                                              | 93    | 0        | 4          | 4             |
| Q18              | Staff help me to understand how I am progressing in my school work                                                                                                                                                                                                                                              | 95    | 0        | 4          | 2             |
| Q19              | My homework helps me to understand and improve my work in school                                                                                                                                                                                                                                                | 86    | 4        | 9          | 2             |

|     |                                                                |                 | Perce            | enta           | ze %       |               |
|-----|----------------------------------------------------------------|-----------------|------------------|----------------|------------|---------------|
|     |                                                                | All of the time | Some of the time | Not very often | Don't know | Didn't answer |
| Q20 | Other children behave well                                     | 32              | 63               | 0              | 4          | 2             |
| Q21 | My teachers ask me about what things I want to learn in school | 37              | 56               | 5              | 2          | 0             |
| Q22 | I enjoy learning at school                                     | 68              | 28               | 4              | 0          | 0             |
| Q23 | I feel that my work in school is hard enough                   | 47              | 49               | 4              | 0          | 0             |
| Q24 | I know who to ask to get help if I find my work too hard       | 88              | 11               | 0              | 0          | 2             |
| Q25 | I am encouraged by staff to do the best I can                  | 91              | 7                | 0              | 0          | 2             |
| Q26 | I am happy with the quality of teaching in my school           | 89              | 9                | 2              | 0          | 0             |

|     |                                        | Pe    | ercen    | itage             | %             |  |
|-----|----------------------------------------|-------|----------|-------------------|---------------|--|
|     |                                        | Agree | Disagree | Never experienced | Didn't answer |  |
| Q27 | My school deals well with any bullying | х     | х        | х                 | х             |  |