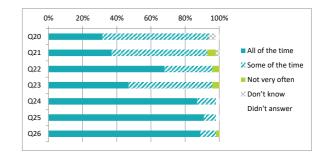

|     |                                                                |                 | Perce            | enta           | ze %       |               |
|-----|----------------------------------------------------------------|-----------------|------------------|----------------|------------|---------------|
|     |                                                                | All of the time | Some of the time | Not very often | Don't know | Didn't answer |
| Q20 | Other children behave well                                     | 32              | 63               | 0              | 4          | 2             |
| Q21 | My teachers ask me about what things I want to learn in school | 37              | 56               | 5              | 2          | 0             |
| Q22 | I enjoy learning at school                                     | 68              | 28               | 4              | 0          | 0             |
| Q23 | I feel that my work in school is hard enough                   | 47              | 49               | 4              | 0          | 0             |
| Q24 | I know who to ask to get help if I find my work too hard       | 88              | 11               | 0              | 0          | 2             |
| Q25 | I am encouraged by staff to do the best I can                  | 91              | 7                | 0              | 0          | 2             |
| Q26 | I am happy with the quality of teaching in my school           | 89              | 9                | 2              | 0          | 0             |