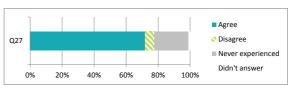

| į   | ran nappy marane quanty or touching in my concer | 00    |          |                  |               |
|-----|--------------------------------------------------|-------|----------|------------------|---------------|
|     |                                                  | Pe    | rcen     | tage             | %             |
|     |                                                  | Agree | Disagree | Never experience | Didn't answer |
| Q27 | My school deals well with any bullying           | 71    | 6        | 21               | 1             |
|     |                                                  | Pe    | rcen     | tage             | wer %         |