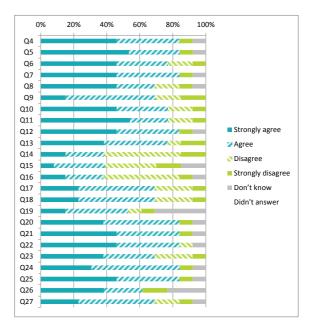

## Children (Primary) Questionnaire Summary Centre Name:Mount Carmel Primary School SEED Number: 8222320

| Numb            | mber of responses : 98                                                                                                                                                                                           |       | Percentage |            |               |  |  |
|-----------------|------------------------------------------------------------------------------------------------------------------------------------------------------------------------------------------------------------------|-------|------------|------------|---------------|--|--|
| ("x")<br>in ord | e there were fewer than ten responses to a question (excluding those who didn't answer), the data has been suppressed er to avoid identification of individuals.  Intages are rounded and may not add up to 100% | Agree | Disagree   | Jon't know | Jidn't answer |  |  |
| Q4              | If feel safe when I am at school                                                                                                                                                                                 | 90    | 1          | 7          | 2             |  |  |
| Q5              | My school helps me to feel safe                                                                                                                                                                                  | 90    | 1          | 8          | 1             |  |  |
| Q6              | I have someone in my school I can speak to if I am upset or worried about something                                                                                                                              | 95    | 0          | 5          | 0             |  |  |
| Q7              | Staff treat me fairly and with respect                                                                                                                                                                           | 84    | 0          | 14         | 2             |  |  |
| Q8              | Other children treat me fairly and with respect                                                                                                                                                                  | 67    | 7          | 23         | 2             |  |  |
| Q9              | My school helps me to understand and respect other people                                                                                                                                                        | 97    | 0          | 2          | 1             |  |  |
| Q10             | My school is helping me to become confident                                                                                                                                                                      | 89    | 2          | 7          | 2             |  |  |
| Q11             | My school teaches me to lead a healthy lifestyle                                                                                                                                                                 | 91    | 0          | 8          | 1             |  |  |
| Q12             | There are lots of chances at my school for me to get regular exercise                                                                                                                                            | 83    | 3          | 13         | 1             |  |  |
| Q13             | My school offers me the opportunity to take part in activities in school beyond the classroom and timetabled day                                                                                                 | 87    | 1          | 11         | 1             |  |  |
| Q14             | I have the opportunity to discuss my achievements out with school with an adult in school who knows me well                                                                                                      | 76    | 4          | 18         | 2             |  |  |
| Q15             | My school listens to my views                                                                                                                                                                                    | 84    | 3          | 12         | 1             |  |  |
| Q16             | My school takes my views into account                                                                                                                                                                            | 76    | 0          | 22         | 2             |  |  |
| Q17             | I feel comfortable approaching staff with questions or suggestions                                                                                                                                               | 69    | 10         | 19         | 1             |  |  |
| Q18             | Staff help me to understand how I am progressing in my school work                                                                                                                                               | 88    | 2          | 8          | 2             |  |  |
| Q19             | My homework helps me to understand and improve my work in school                                                                                                                                                 | 87    | 7          | 6          | 0             |  |  |

|     |                                                                | F               | ge %             | 6              |            |               |
|-----|----------------------------------------------------------------|-----------------|------------------|----------------|------------|---------------|
|     |                                                                | All of the time | Some of the time | Not very often | Don't know | Didn't answer |
| Q20 | Other children behave well                                     | 9               | 83               | 7              | 0          | 1             |
| Q21 | My teachers ask me about what things I want to learn in school | 24              | 50               | 20             | 3          | 2             |
| Q22 | I enjoy learning at school                                     | 44              | 50               | 5              | 0          | 1             |
| Q23 | I feel that my work in school is hard enough                   | 43              | 54               | 2              | 1          | 0             |
| Q24 | I know who to ask to get help if I find my work too hard       | 78              | 18               | 2              | 2          | 0             |
| Q25 | I am encouraged by staff to do the best I can                  | 80              | 18               | 2              | 0          | 0             |
| Q26 | I am happy with the quality of teaching in my school           | 83              | 12               | 0              | 4          | 1             |

| į   | ran nappy marane quanty or touching in my concer | 00    |          |                  |               |
|-----|--------------------------------------------------|-------|----------|------------------|---------------|
|     |                                                  | Pe    | rcen     | tage             | %             |
|     |                                                  | Agree | Disagree | Never experience | Didn't answer |
| Q27 | My school deals well with any bullying           | 71    | 6        | 21               | 1             |
|     |                                                  | Pe    | rcen     | tage             | wer %         |