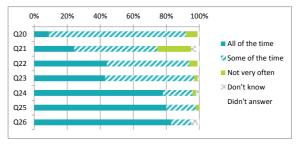

|     |                                                                | F               | ge %             | 6              |            |               |
|-----|----------------------------------------------------------------|-----------------|------------------|----------------|------------|---------------|
|     |                                                                | All of the time | Some of the time | Not very often | Don't know | Didn't answer |
| Q20 | Other children behave well                                     | 9               | 83               | 7              | 0          | 1             |
| Q21 | My teachers ask me about what things I want to learn in school | 24              | 50               | 20             | 3          | 2             |
| Q22 | I enjoy learning at school                                     | 44              | 50               | 5              | 0          | 1             |
| Q23 | I feel that my work in school is hard enough                   | 43              | 54               | 2              | 1          | 0             |
| Q24 | I know who to ask to get help if I find my work too hard       | 78              | 18               | 2              | 2          | 0             |
| Q25 | I am encouraged by staff to do the best I can                  | 80              | 18               | 2              | 0          | 0             |
| Q26 | I am happy with the quality of teaching in my school           | 83              | 12               | 0              | 4          | 1             |