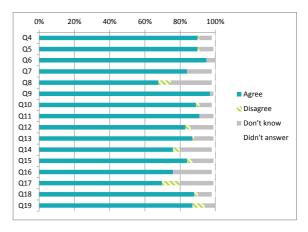

## Children (Primary) Questionnaire Summary Centre Name:Mount Carmel Primary School SEED Number: 8222320

| Numb            | mber of responses : 98                                                                                                                                                                                           |       | Percentage |            |               |  |  |
|-----------------|------------------------------------------------------------------------------------------------------------------------------------------------------------------------------------------------------------------|-------|------------|------------|---------------|--|--|
| ("x")<br>in ord | e there were fewer than ten responses to a question (excluding those who didn't answer), the data has been suppressed er to avoid identification of individuals.  Intages are rounded and may not add up to 100% | Agree | Disagree   | Jon't know | Jidn't answer |  |  |
| Q4              | If feel safe when I am at school                                                                                                                                                                                 | 90    | 1          | 7          | 2             |  |  |
| Q5              | My school helps me to feel safe                                                                                                                                                                                  | 90    | 1          | 8          | 1             |  |  |
| Q6              | I have someone in my school I can speak to if I am upset or worried about something                                                                                                                              | 95    | 0          | 5          | 0             |  |  |
| Q7              | Staff treat me fairly and with respect                                                                                                                                                                           | 84    | 0          | 14         | 2             |  |  |
| Q8              | Other children treat me fairly and with respect                                                                                                                                                                  | 67    | 7          | 23         | 2             |  |  |
| Q9              | My school helps me to understand and respect other people                                                                                                                                                        | 97    | 0          | 2          | 1             |  |  |
| Q10             | My school is helping me to become confident                                                                                                                                                                      | 89    | 2          | 7          | 2             |  |  |
| Q11             | My school teaches me to lead a healthy lifestyle                                                                                                                                                                 | 91    | 0          | 8          | 1             |  |  |
| Q12             | There are lots of chances at my school for me to get regular exercise                                                                                                                                            | 83    | 3          | 13         | 1             |  |  |
| Q13             | My school offers me the opportunity to take part in activities in school beyond the classroom and timetabled day                                                                                                 | 87    | 1          | 11         | 1             |  |  |
| Q14             | I have the opportunity to discuss my achievements out with school with an adult in school who knows me well                                                                                                      | 76    | 4          | 18         | 2             |  |  |
| Q15             | My school listens to my views                                                                                                                                                                                    | 84    | 3          | 12         | 1             |  |  |
| Q16             | My school takes my views into account                                                                                                                                                                            | 76    | 0          | 22         | 2             |  |  |
| Q17             | I feel comfortable approaching staff with questions or suggestions                                                                                                                                               | 69    | 10         | 19         | 1             |  |  |
| Q18             | Staff help me to understand how I am progressing in my school work                                                                                                                                               | 88    | 2          | 8          | 2             |  |  |
| Q19             | My homework helps me to understand and improve my work in school                                                                                                                                                 | 87    | 7          | 6          | 0             |  |  |