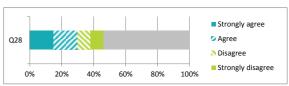

|                                               |                | Pe    | ercen    | ıtage             | e %               |               |
|-----------------------------------------------|----------------|-------|----------|-------------------|-------------------|---------------|
|                                               | Strongly agree | Agree | Disagree | Strongly disagree | Never experienced | Didn't answer |
| Q28   The school deals well with any bullying | 15             | 15    | 8        | 8                 | 54                | 0             |
| •                                             |                |       |          |                   |                   |               |