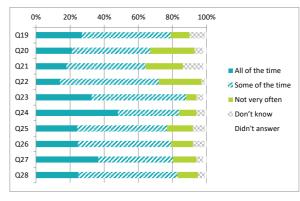

### Parents / Carers (Secondary) Questionnaire Summary

Centre Name:Vale Of Leven Academy

| Q4My child likes being at this school26673Q5Staff treat my child fairly and with respect296441Q6I feel that my child is safe at the school216393Q7The school helps my child to feel confident235793Q8I feel staff really know my child as an individual1348192Q9My child finds their learning activities hard enough127092Q10My child receives the help he/she needs to do well13611121Q11My child is encouraged by the school to be healthy and take regular exercise12571331Q12The school supports my child's emotional wellbeing10551231Q13My child is making good progress at the school206272Q14My child was well supported to make choices about taking the subjects that are right for them16401722Q15I receive helpful, regular feedback about how my child is learning and developing e.g. informal feedback, reports and learning profiles1049313Q15I receive helpful, regular feedback about how my child is learning and developing e.g. informal feedback, reports and learning profiles1049313Q15I receive helpful, regular feedback about how my child's progress is assessed652283Q17I understand how my child's progress is as                                                                                                                                                                                                                                                                                                 | 6                           |
|-------------------------------------------------------------------------------------------------------------------------------------------------------------------------------------------------------------------------------------------------------------------------------------------------------------------------------------------------------------------------------------------------------------------------------------------------------------------------------------------------------------------------------------------------------------------------------------------------------------------------------------------------------------------------------------------------------------------------------------------------------------------------------------------------------------------------------------------------------------------------------------------------------------------------------------------------------------------------------------------------------------------------------------------------------------------------------------------------------------------------------------------------------------------------------------------------------------------------------------------------------------------------------------------------------------------------------------------------------------------------------------------------------------------------------------------------|-----------------------------|
| Q4         My child likes being at this school         26         60         7         3           Q5         Staff treat my child fairly and with respect         29         64         4         1           Q6         I feel that my child is safe at the school         21         63         9         3           Q7         The school helps my child to feel confident         23         57         9         3           Q8         I feel staff really know my child as an individual         13         48         19         2           Q9         My child finds their learning activities hard enough         12         70         9         2           Q10         My child is encouraged by the school to be healthy and take regular exercise         13         61         11         2         57         13         3           Q12         The school supports my child's emotional wellbeing         10         55         12         3         1           Q13         My child was well supported to make choices about taking the subjects that are right for them         20         62         7         2           Q14         My child was well supported to make choices about taking the subjects that are right for them         16         40         17         2         2                                                                                                                             | Don't know<br>Didn't answer |
| Q6I feel that my child is safe at the school216393Q7The school helps my child to feel confident235793Q8I feel staff really know my child as an individual13481921Q9My child finds their learning activities hard enough127092Q10My child receives the help he/she needs to do well13611121Q11My child is encouraged by the school to be healthy and take regular exercise12571331Q12The school supports my child's emotional wellbeing10551231Q13My child is making good progress at the school206272Q14My child was well supported to make choices about taking the subjects that are right for them16401722Q15I receive helpful, regular feedback about how my child is learning and developing e.g. informal feedback, reports and learning profiles1049313Q16The information I receive about how my child's learning at home756263Q17I understand how my child's progress is assessed652283Q18The school gives me advice on how to support my child's learning at home5473051Q19The school organises activities where my child and I can learn together22232323Q20The school takes my views into account when ma                                                                                                                                                                                                                                                                                                                            | 2 2                         |
| Q7The school helps my child to feel confident235793Q8I feel staff really know my child as an individual13481921Q9My child finds their learning activities hard enough127092Q10My child receives the help he/she needs to do well13611121Q11My child is encouraged by the school to be healthy and take regular exercise12571331Q12The school supports my child's emotional wellbeing10551231Q13My child is making good progress at the school206272Q14My child was well supported to make choices about taking the subjects that are right for them16401722Q15I receive helpful, regular feedback about how my child is learning and developing e.g. informal feedback, reports and learning profiles1049313Q16The information I receive about how my child is doing reaches me at the right time756263Q17I understand how my child's progress is assessed652283Q18The school gives me advice on how to support my child's learning at home5473051Q20The school organises activities where my child and I can learn together2223293Q21I feel comfortable approaching the school with questions, suggestions and/or a problem225963 <tr< td=""><td>1 1</td></tr<>                                                                                                                                                                                                                                                                                | 1 1                         |
| Q8I feel staff really know my child as an individual13481921Q9My child finds their learning activities hard enough127092Q10My child receives the help he/she needs to do well13611121Q11My child is encouraged by the school to be healthy and take regular exercise12571331Q12The school supports my child's emotional wellbeing10551231Q13My child is making good progress at the school206272Q14My child was well supported to make choices about taking the subjects that are right for them16401722Q15I receive helpful, regular feedback about how my child is learning and developing e.g. informal feedback, reports and learning profiles1049313Q16The information I receive about how my child is doing reaches me at the right time756263Q17I understand how my child's progress is assessed652283Q18The school gives me advice on how to support my child's learning at home5473051Q19The school organises activities where my child and I can learn together2223293Q20The school takes my views into account when making changes8411073Q21I feel comfortable approaching the school with questions, suggestions and/or a problem2259 <t< td=""><td>3 1</td></t<>                                                                                                                                                                                                                                                                   | 3 1                         |
| Q9My child finds their learning activities hard enough127092Q10My child receives the help he/she needs to do well13611121Q11My child is encouraged by the school to be healthy and take regular exercise12571331Q12The school supports my child's emotional wellbeing10551231Q13My child is making good progress at the school206272Q14My child was well supported to make choices about taking the subjects that are right for them16401722Q15I receive helpful, regular feedback about how my child is learning and developing e.g. informal feedback, reports and learning profiles1049313Q16The information I receive about how my child is doing reaches me at the right time756263Q17I understand how my child's progress is assessed652283Q18The school gives me advice on how to support my child's learning at home5473051Q19The school organises activities where my child and I can learn together2223293Q20The school takes my views into account when making changes8411073Q21I feel comfortable approaching the school with questions, suggestions and/or a problem225963Q22I feel encouraged to be involved in the work of the Parent Council and/or parent associat                                                                                                                                                                                                                                                             | 7 2                         |
| Q10My child receives the help he/she needs to do well13611121Q11My child is encouraged by the school to be healthy and take regular exercise12571331Q12The school supports my child's emotional wellbeing10551231Q13My child is making good progress at the school206272Q14My child was well supported to make choices about taking the subjects that are right for them16401722Q15I receive helpful, regular feedback about how my child is learning and developing e.g. informal feedback, reports and learning profiles1049313Q16The information I receive about how my child is doing reaches me at the right time756263Q17I understand how my child's progress is assessed652283Q18The school gives me advice on how to support my child's learning at home5473051Q19The school organises activities where my child and I can learn together2223293Q20The school takes my views into account when making changes8411073Q21I feel comfortable approaching the school with questions, suggestions and/or a problem225963Q22I feel encouraged to be involved in the work of the Parent Council and/or parent association8491042                                                                                                                                                                                                                                                                                                               | 17 1                        |
| Q11My child is encouraged by the school to be healthy and take regular exercise12571331Q12The school supports my child's emotional wellbeing10551231Q13My child is making good progress at the school206272Q14My child was well supported to make choices about taking the subjects that are right for them16401722Q15I receive helpful, regular feedback about how my child is learning and developing e.g. informal feedback, reports and learning profiles1049313Q16The information I receive about how my child is doing reaches me at the right time756263Q17I understand how my child's progress is assessed652283Q18The school gives me advice on how to support my child's learning at home5473051Q19The school organises activities where my child and I can learn together2223293Q20The school takes my views into account when making changes8411073Q21I feel comfortable approaching the school with questions, suggestions and/or a problem225963Q22I feel encouraged to be involved in the work of the Parent Council and/or parent association8491042                                                                                                                                                                                                                                                                                                                                                                            | 4 3                         |
| Q12The school supports my child's emotional wellbeing10551231Q13My child is making good progress at the school206272Q14My child was well supported to make choices about taking the subjects that are right for them16401722Q15I receive helpful, regular feedback about how my child is learning and developing e.g. informal feedback, reports and learning profiles1049313Q16The information I receive about how my child is doing reaches me at the right time756263Q17I understand how my child's progress is assessed652283Q18The school gives me advice on how to support my child's learning at home5473051Q19The school organises activities where my child and I can learn together2223293Q20The school takes my views into account when making changes8411073Q21I feel comfortable approaching the school with questions, suggestions and/or a problem225963Q22I feel encouraged to be involved in the work of the Parent Council and/or parent association8491042                                                                                                                                                                                                                                                                                                                                                                                                                                                                   | 12 1                        |
| Q13 My child is making good progress at the school Q14 My child is making good progress at the school Q15 I receive helpful, regular feedback about how my child is learning and developing e.g. informal feedback, reports and learning profiles Q16 The information I receive about how my child is doing reaches me at the right time Q17 I understand how my child's progress is assessed Q18 The school gives me advice on how to support my child's learning at home Q19 The school organises activities where my child and I can learn together Q20 The school takes my views into account when making changes Q21 I feel comfortable approaching the school with questions, suggestions and/or a problem Q22 I feel encouraged to be involved in the work of the Parent Council and/or parent association Q30 The school takes my views into account when making changes Q20 I feel encouraged to be involved in the work of the Parent Council and/or parent association Q30 The school takes my views into account when making changes Q21 I feel encouraged to be involved in the work of the Parent Council and/or parent association Q30 The school takes my views into account when making changes Q30 The school takes my views into account when making changes Q30 The school takes my views into account when making changes Q31 I feel encouraged to be involved in the work of the Parent Council and/or parent association | 13 2                        |
| My child was well supported to make choices about taking the subjects that are right for them  16 40 17 2 2  17 1 receive helpful, regular feedback about how my child is learning and developing e.g. informal feedback, reports and learning profiles  10 49 31 3  10 1 The information I receive about how my child is doing reaches me at the right time  10 49 31 3  10 1 Understand how my child's progress is assessed  10 5 2 8 3  10 1 The school gives me advice on how to support my child's learning at home  11 1 The school organises activities where my child and I can learn together  12 22 32 9 3  13 2 1 I feel comfortable approaching the school with questions, suggestions and/or a problem  10 49 31 3  11 49 31 3  12 2 2 38 3  13 3 3 3 3 3 3 3 3 3 3 3 3 3 3 3 3 3                                                                                                                                                                                                                                                                                                                                                                                                                                                                                                                                                                                                                                                  | 18 2                        |
| Q15I receive helpful, regular feedback about how my child is learning and developing e.g. informal feedback, reports and learning profiles1049313Q16The information I receive about how my child is doing reaches me at the right time756263Q17I understand how my child's progress is assessed652283Q18The school gives me advice on how to support my child's learning at home5473051Q19The school organises activities where my child and I can learn together2223293Q20The school takes my views into account when making changes8411073Q21I feel comfortable approaching the school with questions, suggestions and/or a problem225963Q22I feel encouraged to be involved in the work of the Parent Council and/or parent association8491042                                                                                                                                                                                                                                                                                                                                                                                                                                                                                                                                                                                                                                                                                               | 9 1                         |
| Q16The information I receive about how my child is doing reaches me at the right time756263Q17I understand how my child's progress is assessed652283Q18The school gives me advice on how to support my child's learning at home5473051Q19The school organises activities where my child and I can learn together2223293Q20The school takes my views into account when making changes8411073Q21I feel comfortable approaching the school with questions, suggestions and/or a problem225963Q22I feel encouraged to be involved in the work of the Parent Council and/or parent association8491042                                                                                                                                                                                                                                                                                                                                                                                                                                                                                                                                                                                                                                                                                                                                                                                                                                                | 25 1                        |
| Q17I understand how my child's progress is assessed652283Q18The school gives me advice on how to support my child's learning at home5473051Q19The school organises activities where my child and I can learn together2223293Q20The school takes my views into account when making changes8411073Q21I feel comfortable approaching the school with questions, suggestions and/or a problem225963Q22I feel encouraged to be involved in the work of the Parent Council and/or parent association8491042                                                                                                                                                                                                                                                                                                                                                                                                                                                                                                                                                                                                                                                                                                                                                                                                                                                                                                                                           | 3 3                         |
| Q18The school gives me advice on how to support my child's learning at home5473051Q19The school organises activities where my child and I can learn together2223293Q20The school takes my views into account when making changes8411073Q21I feel comfortable approaching the school with questions, suggestions and/or a problem225963Q22I feel encouraged to be involved in the work of the Parent Council and/or parent association8491042                                                                                                                                                                                                                                                                                                                                                                                                                                                                                                                                                                                                                                                                                                                                                                                                                                                                                                                                                                                                    | 7 2                         |
| Q19The school organises activities where my child and I can learn together2223293Q20The school takes my views into account when making changes8411073Q21I feel comfortable approaching the school with questions, suggestions and/or a problem225963Q22I feel encouraged to be involved in the work of the Parent Council and/or parent association8491042                                                                                                                                                                                                                                                                                                                                                                                                                                                                                                                                                                                                                                                                                                                                                                                                                                                                                                                                                                                                                                                                                      | 9 2                         |
| Q20The school takes my views into account when making changes8411073Q21I feel comfortable approaching the school with questions, suggestions and/or a problem225963Q22I feel encouraged to be involved in the work of the Parent Council and/or parent association8491042                                                                                                                                                                                                                                                                                                                                                                                                                                                                                                                                                                                                                                                                                                                                                                                                                                                                                                                                                                                                                                                                                                                                                                       | 10 2                        |
| Q21   I feel comfortable approaching the school with questions, suggestions and/or a problem                                                                                                                                                                                                                                                                                                                                                                                                                                                                                                                                                                                                                                                                                                                                                                                                                                                                                                                                                                                                                                                                                                                                                                                                                                                                                                                                                    | 32 3                        |
| Q22 I feel encouraged to be involved in the work of the Parent Council and/or parent association 8 49 10 4 2                                                                                                                                                                                                                                                                                                                                                                                                                                                                                                                                                                                                                                                                                                                                                                                                                                                                                                                                                                                                                                                                                                                                                                                                                                                                                                                                    | 32 2                        |
| , ,                                                                                                                                                                                                                                                                                                                                                                                                                                                                                                                                                                                                                                                                                                                                                                                                                                                                                                                                                                                                                                                                                                                                                                                                                                                                                                                                                                                                                                             | 8 3                         |
| Q23   I am kept informed about the work of the Parent Council and/or parent association   8   50   18   5   1                                                                                                                                                                                                                                                                                                                                                                                                                                                                                                                                                                                                                                                                                                                                                                                                                                                                                                                                                                                                                                                                                                                                                                                                                                                                                                                                   | 25 4                        |
|                                                                                                                                                                                                                                                                                                                                                                                                                                                                                                                                                                                                                                                                                                                                                                                                                                                                                                                                                                                                                                                                                                                                                                                                                                                                                                                                                                                                                                                 | 17 2                        |
| Q24   I am satisfied with the quality of teaching in the school   14   65   8   2   1                                                                                                                                                                                                                                                                                                                                                                                                                                                                                                                                                                                                                                                                                                                                                                                                                                                                                                                                                                                                                                                                                                                                                                                                                                                                                                                                                           | 10 2                        |
|                                                                                                                                                                                                                                                                                                                                                                                                                                                                                                                                                                                                                                                                                                                                                                                                                                                                                                                                                                                                                                                                                                                                                                                                                                                                                                                                                                                                                                                 | 15 2                        |
| Q26 The school encourages young people to treat others with respect 23 55 9 3                                                                                                                                                                                                                                                                                                                                                                                                                                                                                                                                                                                                                                                                                                                                                                                                                                                                                                                                                                                                                                                                                                                                                                                                                                                                                                                                                                   | 9 2                         |
| Q27   I would recommend the school to other parents   17   57   3   3   3                                                                                                                                                                                                                                                                                                                                                                                                                                                                                                                                                                                                                                                                                                                                                                                                                                                                                                                                                                                                                                                                                                                                                                                                                                                                                                                                                                       | 17 2                        |
| Q28         Overall, I am satisfied with the school         17         65         4         2         1                                                                                                                                                                                                                                                                                                                                                                                                                                                                                                                                                                                                                                                                                                                                                                                                                                                                                                                                                                                                                                                                                                                                                                                                                                                                                                                                         | 10 2                        |