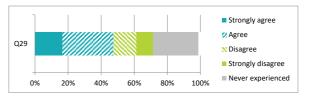

|                                                |                | Po    | ercen    | tage '            | %                 |               |
|------------------------------------------------|----------------|-------|----------|-------------------|-------------------|---------------|
|                                                | Strongly agree | Agree | Disagree | Strongly disagree | Never experienced | Didn't answer |
| Q29 My child's school deals well with bullying | 4              | 34    | 13       | 8                 | 39                | 2             |