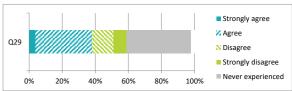

|                                                |                | Po    | ercen    | tage '            | %                 |               |
|------------------------------------------------|----------------|-------|----------|-------------------|-------------------|---------------|
|                                                | Strongly agree | Agree | Disagree | Strongly disagree | Never experienced | Didn't answer |
| Q29 My child's school deals well with bullying | 4              | 34    | 13       | 8                 | 39                | 2             |