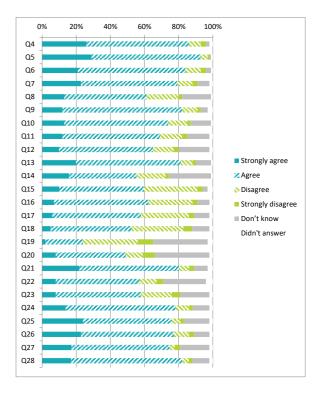

### Parents / Carers (Secondary) Questionnaire Summary

Centre Name:Vale Of Leven Academy

| Q4My child likes being at this school26673Q5Staff treat my child fairly and with respect296441Q6I feel that my child is safe at the school216393Q7The school helps my child to feel confident235793Q8I feel staff really know my child as an individual1348192Q9My child finds their learning activities hard enough127092Q10My child receives the help he/she needs to do well13611121Q11My child is encouraged by the school to be healthy and take regular exercise12571331Q12The school supports my child's emotional wellbeing10551231Q13My child is making good progress at the school206272Q14My child was well supported to make choices about taking the subjects that are right for them16401722Q15I receive helpful, regular feedback about how my child is learning and developing e.g. informal feedback, reports and learning profiles1049313Q15I receive helpful, regular feedback about how my child is learning and developing e.g. informal feedback, reports and learning profiles1049313Q15I receive helpful, regular feedback about how my child's progress is assessed652283Q17I understand how my child's progress is as                                                                                                                                                                                                                                                                                                 | 6                           |
|-------------------------------------------------------------------------------------------------------------------------------------------------------------------------------------------------------------------------------------------------------------------------------------------------------------------------------------------------------------------------------------------------------------------------------------------------------------------------------------------------------------------------------------------------------------------------------------------------------------------------------------------------------------------------------------------------------------------------------------------------------------------------------------------------------------------------------------------------------------------------------------------------------------------------------------------------------------------------------------------------------------------------------------------------------------------------------------------------------------------------------------------------------------------------------------------------------------------------------------------------------------------------------------------------------------------------------------------------------------------------------------------------------------------------------------------------|-----------------------------|
| Q4         My child likes being at this school         26         60         7         3           Q5         Staff treat my child fairly and with respect         29         64         4         1           Q6         I feel that my child is safe at the school         21         63         9         3           Q7         The school helps my child to feel confident         23         57         9         3           Q8         I feel staff really know my child as an individual         13         48         19         2           Q9         My child finds their learning activities hard enough         12         70         9         2           Q10         My child is encouraged by the school to be healthy and take regular exercise         13         61         11         2         57         13         3           Q12         The school supports my child's emotional wellbeing         10         55         12         3         1           Q13         My child was well supported to make choices about taking the subjects that are right for them         20         62         7         2           Q14         My child was well supported to make choices about taking the subjects that are right for them         16         40         17         2         2                                                                                                                             | Don't know<br>Didn't answer |
| Q6I feel that my child is safe at the school216393Q7The school helps my child to feel confident235793Q8I feel staff really know my child as an individual13481921Q9My child finds their learning activities hard enough127092Q10My child receives the help he/she needs to do well13611121Q11My child is encouraged by the school to be healthy and take regular exercise12571331Q12The school supports my child's emotional wellbeing10551231Q13My child is making good progress at the school206272Q14My child was well supported to make choices about taking the subjects that are right for them16401722Q15I receive helpful, regular feedback about how my child is learning and developing e.g. informal feedback, reports and learning profiles1049313Q16The information I receive about how my child's learning at home756263Q17I understand how my child's progress is assessed652283Q18The school gives me advice on how to support my child's learning at home5473051Q19The school organises activities where my child and I can learn together22232323Q20The school takes my views into account when ma                                                                                                                                                                                                                                                                                                                            | 2 2                         |
| Q7The school helps my child to feel confident235793Q8I feel staff really know my child as an individual13481921Q9My child finds their learning activities hard enough127092Q10My child receives the help he/she needs to do well13611121Q11My child is encouraged by the school to be healthy and take regular exercise12571331Q12The school supports my child's emotional wellbeing10551231Q13My child is making good progress at the school206272Q14My child was well supported to make choices about taking the subjects that are right for them16401722Q15I receive helpful, regular feedback about how my child is learning and developing e.g. informal feedback, reports and learning profiles1049313Q16The information I receive about how my child is doing reaches me at the right time756263Q17I understand how my child's progress is assessed652283Q18The school gives me advice on how to support my child's learning at home5473051Q20The school organises activities where my child and I can learn together2223293Q21I feel comfortable approaching the school with questions, suggestions and/or a problem225963 <tr< td=""><td>1 1</td></tr<>                                                                                                                                                                                                                                                                                | 1 1                         |
| Q8I feel staff really know my child as an individual13481921Q9My child finds their learning activities hard enough127092Q10My child receives the help he/she needs to do well13611121Q11My child is encouraged by the school to be healthy and take regular exercise12571331Q12The school supports my child's emotional wellbeing10551231Q13My child is making good progress at the school206272Q14My child was well supported to make choices about taking the subjects that are right for them16401722Q15I receive helpful, regular feedback about how my child is learning and developing e.g. informal feedback, reports and learning profiles1049313Q16The information I receive about how my child is doing reaches me at the right time756263Q17I understand how my child's progress is assessed652283Q18The school gives me advice on how to support my child's learning at home5473051Q19The school organises activities where my child and I can learn together2223293Q20The school takes my views into account when making changes8411073Q21I feel comfortable approaching the school with questions, suggestions and/or a problem2259 <t< td=""><td>3 1</td></t<>                                                                                                                                                                                                                                                                   | 3 1                         |
| Q9My child finds their learning activities hard enough127092Q10My child receives the help he/she needs to do well13611121Q11My child is encouraged by the school to be healthy and take regular exercise12571331Q12The school supports my child's emotional wellbeing10551231Q13My child is making good progress at the school206272Q14My child was well supported to make choices about taking the subjects that are right for them16401722Q15I receive helpful, regular feedback about how my child is learning and developing e.g. informal feedback, reports and learning profiles1049313Q16The information I receive about how my child is doing reaches me at the right time756263Q17I understand how my child's progress is assessed652283Q18The school gives me advice on how to support my child's learning at home5473051Q19The school organises activities where my child and I can learn together2223293Q20The school takes my views into account when making changes8411073Q21I feel comfortable approaching the school with questions, suggestions and/or a problem225963Q22I feel encouraged to be involved in the work of the Parent Council and/or parent associat                                                                                                                                                                                                                                                             | 7 2                         |
| Q10My child receives the help he/she needs to do well13611121Q11My child is encouraged by the school to be healthy and take regular exercise12571331Q12The school supports my child's emotional wellbeing10551231Q13My child is making good progress at the school206272Q14My child was well supported to make choices about taking the subjects that are right for them16401722Q15I receive helpful, regular feedback about how my child is learning and developing e.g. informal feedback, reports and learning profiles1049313Q16The information I receive about how my child is doing reaches me at the right time756263Q17I understand how my child's progress is assessed652283Q18The school gives me advice on how to support my child's learning at home5473051Q19The school organises activities where my child and I can learn together2223293Q20The school takes my views into account when making changes8411073Q21I feel comfortable approaching the school with questions, suggestions and/or a problem225963Q22I feel encouraged to be involved in the work of the Parent Council and/or parent association8491042                                                                                                                                                                                                                                                                                                               | 17 1                        |
| Q11My child is encouraged by the school to be healthy and take regular exercise12571331Q12The school supports my child's emotional wellbeing10551231Q13My child is making good progress at the school206272Q14My child was well supported to make choices about taking the subjects that are right for them16401722Q15I receive helpful, regular feedback about how my child is learning and developing e.g. informal feedback, reports and learning profiles1049313Q16The information I receive about how my child is doing reaches me at the right time756263Q17I understand how my child's progress is assessed652283Q18The school gives me advice on how to support my child's learning at home5473051Q19The school organises activities where my child and I can learn together2223293Q20The school takes my views into account when making changes8411073Q21I feel comfortable approaching the school with questions, suggestions and/or a problem225963Q22I feel encouraged to be involved in the work of the Parent Council and/or parent association8491042                                                                                                                                                                                                                                                                                                                                                                            | 4 3                         |
| Q12The school supports my child's emotional wellbeing10551231Q13My child is making good progress at the school206272Q14My child was well supported to make choices about taking the subjects that are right for them16401722Q15I receive helpful, regular feedback about how my child is learning and developing e.g. informal feedback, reports and learning profiles1049313Q16The information I receive about how my child is doing reaches me at the right time756263Q17I understand how my child's progress is assessed652283Q18The school gives me advice on how to support my child's learning at home5473051Q19The school organises activities where my child and I can learn together2223293Q20The school takes my views into account when making changes8411073Q21I feel comfortable approaching the school with questions, suggestions and/or a problem225963Q22I feel encouraged to be involved in the work of the Parent Council and/or parent association8491042                                                                                                                                                                                                                                                                                                                                                                                                                                                                   | 12 1                        |
| Q13 My child is making good progress at the school Q14 My child is making good progress at the school Q15 I receive helpful, regular feedback about how my child is learning and developing e.g. informal feedback, reports and learning profiles Q16 The information I receive about how my child is doing reaches me at the right time Q17 I understand how my child's progress is assessed Q18 The school gives me advice on how to support my child's learning at home Q19 The school organises activities where my child and I can learn together Q20 The school takes my views into account when making changes Q21 I feel comfortable approaching the school with questions, suggestions and/or a problem Q22 I feel encouraged to be involved in the work of the Parent Council and/or parent association Q30 The school takes my views into account when making changes Q20 I feel encouraged to be involved in the work of the Parent Council and/or parent association Q30 The school takes my views into account when making changes Q21 I feel encouraged to be involved in the work of the Parent Council and/or parent association Q30 The school takes my views into account when making changes Q30 The school takes my views into account when making changes Q30 The school takes my views into account when making changes Q31 I feel encouraged to be involved in the work of the Parent Council and/or parent association | 13 2                        |
| My child was well supported to make choices about taking the subjects that are right for them  16 40 17 2 2  17 1 receive helpful, regular feedback about how my child is learning and developing e.g. informal feedback, reports and learning profiles  10 49 31 3  10 1 The information I receive about how my child is doing reaches me at the right time  10 49 31 3  10 1 Understand how my child's progress is assessed  10 5 2 8 3  10 1 The school gives me advice on how to support my child's learning at home  11 1 The school organises activities where my child and I can learn together  12 22 32 9 3  13 2 1 I feel comfortable approaching the school with questions, suggestions and/or a problem  10 49 31 3  11 49 31 3  12 2 2 38 3  13 3 3 3 3 3 3 3 3 3 3 3 3 3 3 3 3 3                                                                                                                                                                                                                                                                                                                                                                                                                                                                                                                                                                                                                                                  | 18 2                        |
| Q15I receive helpful, regular feedback about how my child is learning and developing e.g. informal feedback, reports and learning profiles1049313Q16The information I receive about how my child is doing reaches me at the right time756263Q17I understand how my child's progress is assessed652283Q18The school gives me advice on how to support my child's learning at home5473051Q19The school organises activities where my child and I can learn together2223293Q20The school takes my views into account when making changes8411073Q21I feel comfortable approaching the school with questions, suggestions and/or a problem225963Q22I feel encouraged to be involved in the work of the Parent Council and/or parent association8491042                                                                                                                                                                                                                                                                                                                                                                                                                                                                                                                                                                                                                                                                                               | 9 1                         |
| Q16The information I receive about how my child is doing reaches me at the right time756263Q17I understand how my child's progress is assessed652283Q18The school gives me advice on how to support my child's learning at home5473051Q19The school organises activities where my child and I can learn together2223293Q20The school takes my views into account when making changes8411073Q21I feel comfortable approaching the school with questions, suggestions and/or a problem225963Q22I feel encouraged to be involved in the work of the Parent Council and/or parent association8491042                                                                                                                                                                                                                                                                                                                                                                                                                                                                                                                                                                                                                                                                                                                                                                                                                                                | 25 1                        |
| Q17I understand how my child's progress is assessed652283Q18The school gives me advice on how to support my child's learning at home5473051Q19The school organises activities where my child and I can learn together2223293Q20The school takes my views into account when making changes8411073Q21I feel comfortable approaching the school with questions, suggestions and/or a problem225963Q22I feel encouraged to be involved in the work of the Parent Council and/or parent association8491042                                                                                                                                                                                                                                                                                                                                                                                                                                                                                                                                                                                                                                                                                                                                                                                                                                                                                                                                           | 3 3                         |
| Q18The school gives me advice on how to support my child's learning at home5473051Q19The school organises activities where my child and I can learn together2223293Q20The school takes my views into account when making changes8411073Q21I feel comfortable approaching the school with questions, suggestions and/or a problem225963Q22I feel encouraged to be involved in the work of the Parent Council and/or parent association8491042                                                                                                                                                                                                                                                                                                                                                                                                                                                                                                                                                                                                                                                                                                                                                                                                                                                                                                                                                                                                    | 7 2                         |
| Q19The school organises activities where my child and I can learn together2223293Q20The school takes my views into account when making changes8411073Q21I feel comfortable approaching the school with questions, suggestions and/or a problem225963Q22I feel encouraged to be involved in the work of the Parent Council and/or parent association8491042                                                                                                                                                                                                                                                                                                                                                                                                                                                                                                                                                                                                                                                                                                                                                                                                                                                                                                                                                                                                                                                                                      | 9 2                         |
| Q20The school takes my views into account when making changes8411073Q21I feel comfortable approaching the school with questions, suggestions and/or a problem225963Q22I feel encouraged to be involved in the work of the Parent Council and/or parent association8491042                                                                                                                                                                                                                                                                                                                                                                                                                                                                                                                                                                                                                                                                                                                                                                                                                                                                                                                                                                                                                                                                                                                                                                       | 10 2                        |
| Q21   I feel comfortable approaching the school with questions, suggestions and/or a problem                                                                                                                                                                                                                                                                                                                                                                                                                                                                                                                                                                                                                                                                                                                                                                                                                                                                                                                                                                                                                                                                                                                                                                                                                                                                                                                                                    | 32 3                        |
| Q22 I feel encouraged to be involved in the work of the Parent Council and/or parent association 8 49 10 4 2                                                                                                                                                                                                                                                                                                                                                                                                                                                                                                                                                                                                                                                                                                                                                                                                                                                                                                                                                                                                                                                                                                                                                                                                                                                                                                                                    | 32 2                        |
| , ,                                                                                                                                                                                                                                                                                                                                                                                                                                                                                                                                                                                                                                                                                                                                                                                                                                                                                                                                                                                                                                                                                                                                                                                                                                                                                                                                                                                                                                             | 8 3                         |
| Q23   I am kept informed about the work of the Parent Council and/or parent association   8   50   18   5   1                                                                                                                                                                                                                                                                                                                                                                                                                                                                                                                                                                                                                                                                                                                                                                                                                                                                                                                                                                                                                                                                                                                                                                                                                                                                                                                                   | 25 4                        |
|                                                                                                                                                                                                                                                                                                                                                                                                                                                                                                                                                                                                                                                                                                                                                                                                                                                                                                                                                                                                                                                                                                                                                                                                                                                                                                                                                                                                                                                 | 17 2                        |
| Q24   I am satisfied with the quality of teaching in the school   14   65   8   2   1                                                                                                                                                                                                                                                                                                                                                                                                                                                                                                                                                                                                                                                                                                                                                                                                                                                                                                                                                                                                                                                                                                                                                                                                                                                                                                                                                           | 10 2                        |
|                                                                                                                                                                                                                                                                                                                                                                                                                                                                                                                                                                                                                                                                                                                                                                                                                                                                                                                                                                                                                                                                                                                                                                                                                                                                                                                                                                                                                                                 | 15 2                        |
| Q26 The school encourages young people to treat others with respect 23 55 9 3                                                                                                                                                                                                                                                                                                                                                                                                                                                                                                                                                                                                                                                                                                                                                                                                                                                                                                                                                                                                                                                                                                                                                                                                                                                                                                                                                                   | 9 2                         |
| Q27   I would recommend the school to other parents   17   57   3   3   3                                                                                                                                                                                                                                                                                                                                                                                                                                                                                                                                                                                                                                                                                                                                                                                                                                                                                                                                                                                                                                                                                                                                                                                                                                                                                                                                                                       | 17 2                        |
| Q28         Overall, I am satisfied with the school         17         65         4         2         1                                                                                                                                                                                                                                                                                                                                                                                                                                                                                                                                                                                                                                                                                                                                                                                                                                                                                                                                                                                                                                                                                                                                                                                                                                                                                                                                         | 10 2                        |