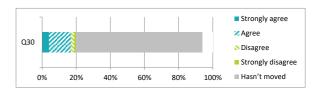

|                                                                                    |                | Pe    | ercent   | age 9             | %            |               |
|------------------------------------------------------------------------------------|----------------|-------|----------|-------------------|--------------|---------------|
|                                                                                    | Strongly agree | Agree | Disagree | Strongly disagree | Hasn't moved | Didn't answer |
| Q30 My child was well supported if they moved to a new school within the last year | 4              | 13    | 2        | 1                 | 74           | -             |