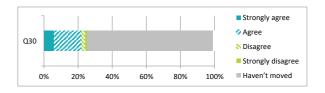

|                                                                                    |                | Pe    | ercent   | age 9             | %            |               |
|------------------------------------------------------------------------------------|----------------|-------|----------|-------------------|--------------|---------------|
|                                                                                    | Strongly agree | Agree | Disagree | Strongly disagree | Hasn't moved | Didn't answer |
| Q30 My child was well supported if they moved to a new school within the last year | 4              | 13    | 2        | 1                 | 74           | -             |