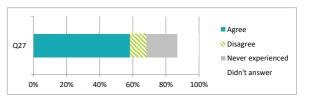

57 11 14 17

|     |                                        | Pe    | rcen     | tage '            | %             |
|-----|----------------------------------------|-------|----------|-------------------|---------------|
|     |                                        | Agree | Disagree | Never experienced | Didn't answer |
| Q27 | My school deals well with any bullying | 59    | 10       | 19                | 13            |