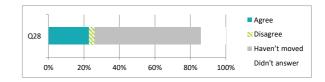

|     |                                                                      | Pe    | ercen    | tage          | %             |
|-----|----------------------------------------------------------------------|-------|----------|---------------|---------------|
|     |                                                                      | Agree | Disagree | Haven't moved | Didn't answer |
| Q28 | I was well supported if I moved to a new school within the last year | 23    | 3        | 60            | 14            |