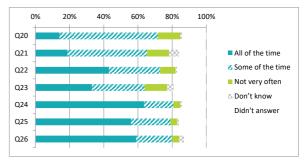

|     |                                                                |                 | ge %             |                |            |               |
|-----|----------------------------------------------------------------|-----------------|------------------|----------------|------------|---------------|
|     |                                                                | All of the time | Some of the time | Not very often | Don't know | Didn't answer |
| Q20 | Other children behave well                                     | 14              | 57               | 13             | 1          | 14            |
| Q21 | My teachers ask me about what things I want to learn in school | 19              | 47               | 13             | 6          | 16            |
| Q22 | I enjoy learning at school                                     | 43              | 30               | 9              | 1          | 17            |
| Q23 | I feel that my work in school is hard enough                   | 33              | 31               | 13             | 4          | 19            |
| Q24 | I know who to ask to get help if I find my work too hard       | 63              | 17               | 4              | 1          | 14            |
| Q25 | I am encouraged by staff to do the best I can                  | 56              | 23               | 4              | 1          | 16            |
| Q26 | I am happy with the quality of teaching in my school           | 59              | 21               | 4              | 3          | 13            |