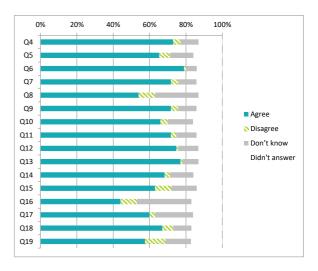

### Children (Primary) Questionnaire Summary

Q19 My homework helps me to understand and improve my work in school

Centre Name:Braehead Primary School SEED Number: 8230722

Number of responses: 70 Percentage % Don't know Disagree Percentages are rounded and may not add up to 100% Agree I feel safe when I am at school 73 4 10 13 Q5 66 6 13 16 My school helps me to feel safe 79 Q6 I have someone in my school I can speak to if I am upset or worried about something 1 6 14 Q7 Staff treat me fairly and with respect 71 4 10 14 Q8 54 9 24 13 Other children treat me fairly and with respect 71 My school helps me to understand and respect other people 4 10 14 66 4 14 16 Q10 My school is helping me to become confident My school teaches me to lead a healthy lifestyle 71 3 11 14 There are lots of chances at my school for me to get regular exercise 74 1 11 13 Q13 77 1 9 13 My school offers me the opportunity to take part in activities in school beyond the classroom and timetabled day 3 13 16 Q14 I have the opportunity to discuss my achievements out with school with an adult in school who knows me well 69 Q15 My school listens to my views 63 9 14 14 My school takes my views into account 44 9 30 17 I feel comfortable approaching staff with questions or suggestions 60 3 21 16 Q17 Staff help me to understand how I am progressing in my school work 67 6 10 17