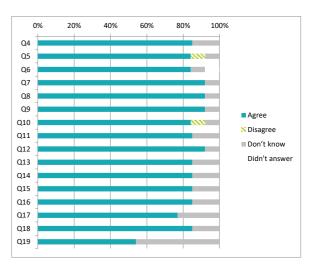

## Children (Primary) Questionnaire Summary

Centre Name:Caerlaverock School SEED Number: 5940621

|         |                                                                                                                                                                                                                                                                                                                                                                                                                                                                                                                                                                                                                                                                                                                                                                                                                                                                                                                                                                                                                                                                                                                                                                                                                                                                                                                                                                                                                                                                                                                                                                                                                                                                                                                                                                                                                                                                                                                                                                                                                                                                                                                                |       |       |      | %      |
|---------|--------------------------------------------------------------------------------------------------------------------------------------------------------------------------------------------------------------------------------------------------------------------------------------------------------------------------------------------------------------------------------------------------------------------------------------------------------------------------------------------------------------------------------------------------------------------------------------------------------------------------------------------------------------------------------------------------------------------------------------------------------------------------------------------------------------------------------------------------------------------------------------------------------------------------------------------------------------------------------------------------------------------------------------------------------------------------------------------------------------------------------------------------------------------------------------------------------------------------------------------------------------------------------------------------------------------------------------------------------------------------------------------------------------------------------------------------------------------------------------------------------------------------------------------------------------------------------------------------------------------------------------------------------------------------------------------------------------------------------------------------------------------------------------------------------------------------------------------------------------------------------------------------------------------------------------------------------------------------------------------------------------------------------------------------------------------------------------------------------------------------------|-------|-------|------|--------|
|         | sure control has been applied to the data, this means a small number of responses have been changed to prevent individuals being                                                                                                                                                                                                                                                                                                                                                                                                                                                                                                                                                                                                                                                                                                                                                                                                                                                                                                                                                                                                                                                                                                                                                                                                                                                                                                                                                                                                                                                                                                                                                                                                                                                                                                                                                                                                                                                                                                                                                                                               |       |       |      | ē      |
| identif | <del></del>                                                                                                                                                                                                                                                                                                                                                                                                                                                                                                                                                                                                                                                                                                                                                                                                                                                                                                                                                                                                                                                                                                                                                                                                                                                                                                                                                                                                                                                                                                                                                                                                                                                                                                                                                                                                                                                                                                                                                                                                                                                                                                                    |       | ٠.    | know | answe  |
| Where   | there were fewer than ten responses to a question (excluding those who didn't answer),the data has been suppressed ("x")                                                                                                                                                                                                                                                                                                                                                                                                                                                                                                                                                                                                                                                                                                                                                                                                                                                                                                                                                                                                                                                                                                                                                                                                                                                                                                                                                                                                                                                                                                                                                                                                                                                                                                                                                                                                                                                                                                                                                                                                       | a)    | gree  | k    | t ar   |
| in orde | er to avoid identification of individuals.                                                                                                                                                                                                                                                                                                                                                                                                                                                                                                                                                                                                                                                                                                                                                                                                                                                                                                                                                                                                                                                                                                                                                                                                                                                                                                                                                                                                                                                                                                                                                                                                                                                                                                                                                                                                                                                                                                                                                                                                                                                                                     | Agree | Disag | on't | Didn't |
| 0.4     | La de Carlos de la constante d |       | ٥     | 00   | ٥      |
| Q4      | I feel safe when I am at school                                                                                                                                                                                                                                                                                                                                                                                                                                                                                                                                                                                                                                                                                                                                                                                                                                                                                                                                                                                                                                                                                                                                                                                                                                                                                                                                                                                                                                                                                                                                                                                                                                                                                                                                                                                                                                                                                                                                                                                                                                                                                                | 85    | 0     | 15   | - 0    |
| Q5      | My school helps me to feel safe                                                                                                                                                                                                                                                                                                                                                                                                                                                                                                                                                                                                                                                                                                                                                                                                                                                                                                                                                                                                                                                                                                                                                                                                                                                                                                                                                                                                                                                                                                                                                                                                                                                                                                                                                                                                                                                                                                                                                                                                                                                                                                | 85    | 8     | 8    | 0      |
| Q6      | I have someone in my school I can speak to if I am upset or worried about something                                                                                                                                                                                                                                                                                                                                                                                                                                                                                                                                                                                                                                                                                                                                                                                                                                                                                                                                                                                                                                                                                                                                                                                                                                                                                                                                                                                                                                                                                                                                                                                                                                                                                                                                                                                                                                                                                                                                                                                                                                            | 85    | 0     | 8    | 8      |
| Q7      | Staff treat me fairly and with respect                                                                                                                                                                                                                                                                                                                                                                                                                                                                                                                                                                                                                                                                                                                                                                                                                                                                                                                                                                                                                                                                                                                                                                                                                                                                                                                                                                                                                                                                                                                                                                                                                                                                                                                                                                                                                                                                                                                                                                                                                                                                                         | 92    | 0     | 8    | 0      |
| Q8      | Other children treat me fairly and with respect                                                                                                                                                                                                                                                                                                                                                                                                                                                                                                                                                                                                                                                                                                                                                                                                                                                                                                                                                                                                                                                                                                                                                                                                                                                                                                                                                                                                                                                                                                                                                                                                                                                                                                                                                                                                                                                                                                                                                                                                                                                                                | 92    | 0     | 8    | 0      |
| Q9      | My school helps me to understand and respect other people                                                                                                                                                                                                                                                                                                                                                                                                                                                                                                                                                                                                                                                                                                                                                                                                                                                                                                                                                                                                                                                                                                                                                                                                                                                                                                                                                                                                                                                                                                                                                                                                                                                                                                                                                                                                                                                                                                                                                                                                                                                                      | 92    | 0     | 8    | 0      |
| Q10     | My school is helping me to become confident                                                                                                                                                                                                                                                                                                                                                                                                                                                                                                                                                                                                                                                                                                                                                                                                                                                                                                                                                                                                                                                                                                                                                                                                                                                                                                                                                                                                                                                                                                                                                                                                                                                                                                                                                                                                                                                                                                                                                                                                                                                                                    | 85    | 8     | 8    | 0      |
| Q11     | My school teaches me to lead a healthy lifestyle                                                                                                                                                                                                                                                                                                                                                                                                                                                                                                                                                                                                                                                                                                                                                                                                                                                                                                                                                                                                                                                                                                                                                                                                                                                                                                                                                                                                                                                                                                                                                                                                                                                                                                                                                                                                                                                                                                                                                                                                                                                                               | 85    | 0     | 15   | 0      |
| Q12     | There are lots of chances at my school for me to get regular exercise                                                                                                                                                                                                                                                                                                                                                                                                                                                                                                                                                                                                                                                                                                                                                                                                                                                                                                                                                                                                                                                                                                                                                                                                                                                                                                                                                                                                                                                                                                                                                                                                                                                                                                                                                                                                                                                                                                                                                                                                                                                          | 92    | 0     | 8    | 0      |
| Q13     | My school offers me the opportunity to take part in activities in school beyond the classroom and timetabled day                                                                                                                                                                                                                                                                                                                                                                                                                                                                                                                                                                                                                                                                                                                                                                                                                                                                                                                                                                                                                                                                                                                                                                                                                                                                                                                                                                                                                                                                                                                                                                                                                                                                                                                                                                                                                                                                                                                                                                                                               | 85    | 0     | 15   | 0      |
| Q14     | I have the opportunity to discuss my achievements out with school with an adult in school who knows me well                                                                                                                                                                                                                                                                                                                                                                                                                                                                                                                                                                                                                                                                                                                                                                                                                                                                                                                                                                                                                                                                                                                                                                                                                                                                                                                                                                                                                                                                                                                                                                                                                                                                                                                                                                                                                                                                                                                                                                                                                    | 85    | 0     | 15   | 0      |
| Q15     | My school listens to my views                                                                                                                                                                                                                                                                                                                                                                                                                                                                                                                                                                                                                                                                                                                                                                                                                                                                                                                                                                                                                                                                                                                                                                                                                                                                                                                                                                                                                                                                                                                                                                                                                                                                                                                                                                                                                                                                                                                                                                                                                                                                                                  | 85    | 0     | 15   | 0      |
| Q16     | My school takes my views into account                                                                                                                                                                                                                                                                                                                                                                                                                                                                                                                                                                                                                                                                                                                                                                                                                                                                                                                                                                                                                                                                                                                                                                                                                                                                                                                                                                                                                                                                                                                                                                                                                                                                                                                                                                                                                                                                                                                                                                                                                                                                                          | 85    | 0     | 15   | 0      |
| Q17     | I feel comfortable approaching staff with questions or suggestions                                                                                                                                                                                                                                                                                                                                                                                                                                                                                                                                                                                                                                                                                                                                                                                                                                                                                                                                                                                                                                                                                                                                                                                                                                                                                                                                                                                                                                                                                                                                                                                                                                                                                                                                                                                                                                                                                                                                                                                                                                                             | 77    | 0     | 23   | 0      |
| Q18     | Staff help me to understand how I am progressing in my school work                                                                                                                                                                                                                                                                                                                                                                                                                                                                                                                                                                                                                                                                                                                                                                                                                                                                                                                                                                                                                                                                                                                                                                                                                                                                                                                                                                                                                                                                                                                                                                                                                                                                                                                                                                                                                                                                                                                                                                                                                                                             | 85    | 0     | 15   | 0      |
| Q19     | My homework helps me to understand and improve my work in school                                                                                                                                                                                                                                                                                                                                                                                                                                                                                                                                                                                                                                                                                                                                                                                                                                                                                                                                                                                                                                                                                                                                                                                                                                                                                                                                                                                                                                                                                                                                                                                                                                                                                                                                                                                                                                                                                                                                                                                                                                                               | 54    | 0     | 46   | 0      |