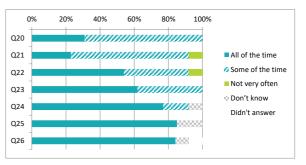

|     |                                                                |                 | Perc             | entag          | ge %       |               |
|-----|----------------------------------------------------------------|-----------------|------------------|----------------|------------|---------------|
|     |                                                                | All of the time | Some of the time | Not very often | Don't know | Didn't answer |
| Q20 | Other children behave well                                     | 31              | 69               | 0              | 0          | 0             |
| Q21 | My teachers ask me about what things I want to learn in school | 23              | 69               | 8              | 0          | 0             |
| Q22 | I enjoy learning at school                                     | 54              | 38               | 8              | 0          | 0             |
| Q23 | I feel that my work in school is hard enough                   | 62              | 38               | 0              | 0          | 0             |
| Q24 | I know who to ask to get help if I find my work too hard       | 77              | 15               | 0              | 8          | 0             |
| Q25 | I am encouraged by staff to do the best I can                  | 85              | 0                | 0              | 15         | 0             |
| 026 | I am happy with the quality of teaching in my school           | 85              | 0                | 0              | 8          | 8             |