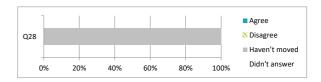

|                                                                          | P     | ercei    | ntage         | 2 %           |
|--------------------------------------------------------------------------|-------|----------|---------------|---------------|
|                                                                          | Agree | Disagree | Haven't moved | Didn't answer |
| Q28 I was well supported if I moved to a new school within the last year | 0     | 0        | 100           | . (           |