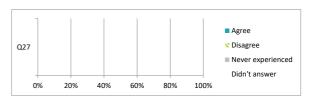

|                                            | P     | ercer    | ntage             | %             |
|--------------------------------------------|-------|----------|-------------------|---------------|
|                                            | Agree | Disagree | Never experienced | Didn't answer |
| Q27 My school deals well with any bullying | х     | х        | Х                 | х             |