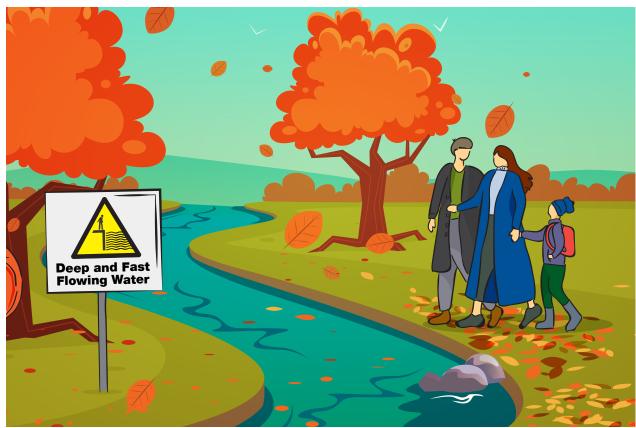

# Stay Together, In an Emergency, Stay Close Call 999

| What potential dangers are there here (seen and unseen)? | Deep and Fast Flowing Water |
|----------------------------------------------------------|-----------------------------|
|                                                          | Can you suggest t           |
|                                                          | •                           |

| Can you suggest two actions that could make this scene safer? |
|---------------------------------------------------------------|
|---------------------------------------------------------------|