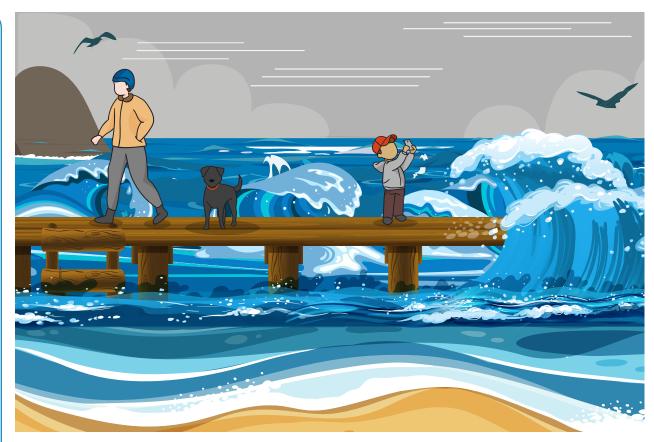

### Stop and Think, Spot the Dangers

| are | nat pote<br>there<br>seen)? |      |      |
|-----|-----------------------------|------|------|
| un  | seen)?                      |      |      |
|     |                             | <br> | <br> |
|     |                             | <br> | <br> |
| •   |                             | <br> | <br> |
|     |                             |      |      |
|     |                             |      | <br> |
|     |                             | <br> | <br> |
|     |                             |      |      |
|     |                             |      |      |
|     |                             | <br> | <br> |
|     |                             | <br> |      |
|     |                             |      |      |