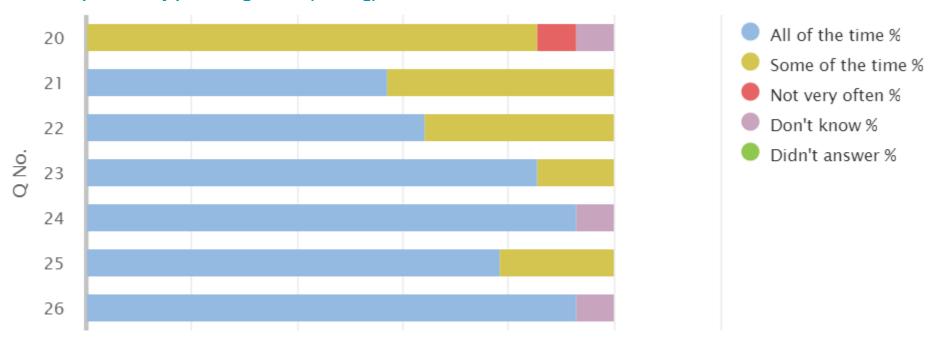

#### 01 Your experience by percentage 2 (sharing)

| Q<br>No. | Question                                                        | Response<br>Count | All of the time % | Some of the time % | Not very often % | Don't<br>know % | Didn't answer % |
|----------|-----------------------------------------------------------------|-------------------|-------------------|--------------------|------------------|-----------------|-----------------|
| 20       | Other children behave well.                                     | 14                | 0.00              | 85.71              | 7.14             | 7.14            | 0.00            |
| 21       | My teachers ask me about what things I want to learn in school. | 14                | 57.14             | 42.86              | 0.00             | 0.00            | 0.00            |
| 22       | I enjoy learning at school.                                     | 14                | 64.29             | 35.71              | 0.00             | 0.00            | 0.00            |
| 23       | I feel that my work in school is hard enough.                   | 14                | 85.71             | 14.29              | 0.00             | 0.00            | 0.00            |
| 24       | I know who to ask to get help if I find my work too hard.       | 14                | 92.86             | 0.00               | 0.00             | 7.14            | 0.00            |
| 25       | I am encouraged by staff to do the best I can.                  | 14                | 78.57             | 21.43              | 0.00             | 0.00            | 0.00            |
| 26       | I am happy with the quality of teaching in my school.           | 14                | 92.86             | 0.00               | 0.00             | 7.14            | 0.00            |

## 01 Your experience by percentage chart (sharing)