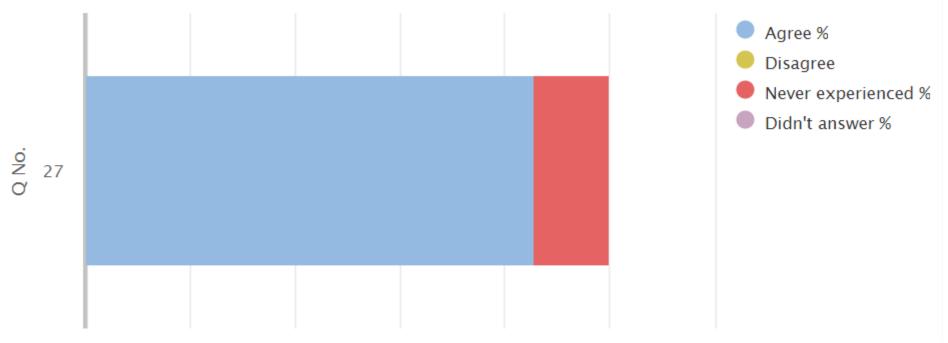

#### Drumbowie Primary School SEED no: 5742021

01 Your experience by percentage (sharing) bullying

| Q<br>No. | Question                                | Response<br>Count | Agree % | Disagree % | Never experienced % | Didn't answer % |
|----------|-----------------------------------------|-------------------|---------|------------|---------------------|-----------------|
| 27       | My school deals well with any bullying. | 14                | 85.71   | 0.00       | 14.29               | 0.00            |