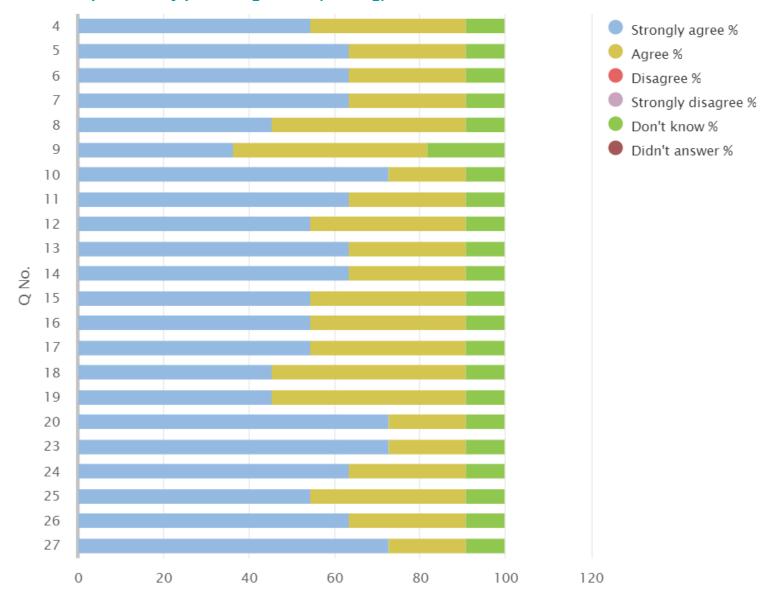

# Questionnaire for parents/carers of children in primary stages (04)

04 Your experience by percentage (sharing)

| Q<br>No. | Question                                                                                                                                                                                                | Response<br>Count | Strongly agree % | Agree<br>% | Disagree<br>% | Strongly disagree % | Don't<br>know<br>% | Didn't<br>answer<br>% |
|----------|---------------------------------------------------------------------------------------------------------------------------------------------------------------------------------------------------------|-------------------|------------------|------------|---------------|---------------------|--------------------|-----------------------|
| 4        | My child likes being at this school.                                                                                                                                                                    | 11                | 54.55            | 36.36      | 0.00          | 0.00                | 9.09               | 0.00                  |
| 5        | Staff treat my child fairly and with respect.                                                                                                                                                           | 11                | 63.64            | 27.27      | 0.00          | 0.00                | 9.09               | 0.00                  |
| 6        | I feel that my child is safe at the school.                                                                                                                                                             | 11                | 63.64            | 27.27      | 0.00          | 0.00                | 9.09               | 0.00                  |
| 7        | The school helps my child to feel confident.                                                                                                                                                            | 11                | 63.64            | 27.27      | 0.00          | 0.00                | 9.09               | 0.00                  |
| 8        | I feel staff really know my child as an individual.                                                                                                                                                     | 11                | 45.45            | 45.45      | 0.00          | 0.00                | 9.09               | 0.00                  |
| 9        | My child finds their learning activities hard enough.                                                                                                                                                   | 11                | 36.36            | 45.45      | 0.00          | 0.00                | 18.18              | 0.00                  |
| 10       | My child receives the help he/she needs to do well.                                                                                                                                                     | 11                | 72.73            | 18.18      | 0.00          | 0.00                | 9.09               | 0.00                  |
| 11       | My child is encouraged by the school to be healthy and take regular exercise.                                                                                                                           | 11                | 63.64            | 27.27      | 0.00          | 0.00                | 9.09               | 0.00                  |
| 12       | The school supports my child's emotional wellbeing.                                                                                                                                                     | 11                | 54.55            | 36.36      | 0.00          | 0.00                | 9.09               | 0.00                  |
| 13       | My child is making good progress at the school.                                                                                                                                                         | 11                | 63.64            | 27.27      | 0.00          | 0.00                | 9.09               | 0.00                  |
| 14       | I receive helpful, regular feedback about how my child is learning and developing e.g. informal feedback, reports and learning profiles.  The information I receive about how my child is doing reaches | 11                | 63.64            | 27.27      | 0.00          | 0.00                | 9.09               | 0.00                  |
| 15       | me at the right time.                                                                                                                                                                                   | 11                | 54.55            | 36.36      | 0.00          | 0.00                | 9.09               | 0.00                  |
| 16       | I understand how my child's progress is assessed.                                                                                                                                                       | 11                | 54.55            | 36.36      | 0.00          | 0.00                | 9.09               | 0.00                  |
| 17       | The school gives me advice on how to support my child's learning at home.                                                                                                                               | 11                | 54.55            | 36.36      | 0.00          | 0.00                | 9.09               | 0.00                  |
| 18       | The school organises activities where my child and I can learn together.                                                                                                                                | 11                | 45.45            | 45.45      | 0.00          | 0.00                | 9.09               | 0.00                  |
| 19       | The school takes my views into account when making changes.                                                                                                                                             | 11                | 45.45            | 45.45      | 0.00          | 0.00                | 9.09               | 0.00                  |
| 20       | I feel comfortable approaching the school with questions, suggestions and/or a problem.                                                                                                                 | 11                | 72.73            | 18.18      | 0.00          | 0.00                | 9.09               | 0.00                  |
| 21       | I feel encouraged to be involved in the work of the Parent Council and/or parent association.                                                                                                           | X                 | X                | Х          | X             | X                   | Х                  | Х                     |
| 22       | I am kept informed about the work of the Parent Council and/or parent association.                                                                                                                      | X                 | X                | X          | X             | X                   | X                  | X                     |

## Drumbowie Primary School SEED no: 5742021

| Q<br>No. | Question (cont.)                                             | Response<br>Count | Strongly agree % | Agree<br>% | Disagree<br>% | Strongly<br>disagree<br>% | Don't<br>know<br>% | Didn't<br>answer<br>% |
|----------|--------------------------------------------------------------|-------------------|------------------|------------|---------------|---------------------------|--------------------|-----------------------|
| 23       | I am satisfied with the quality of teaching in the school.   | 11                | 72.73            | 18.18      | 0.00          | 0.00                      | 9.09               | 0.00                  |
| 24       | The school is well led and managed.                          | 11                | 63.64            | 27.27      | 0.00          | 0.00                      | 9.09               | 0.00                  |
| 25       | The school encourages children to treat others with respect. | 11                | 54.55            | 36.36      | 0.00          | 0.00                      | 9.09               | 0.00                  |
| 26       | I would recommend the school to other parents.               | 11                | 63.64            | 27.27      | 0.00          | 0.00                      | 9.09               | 0.00                  |
| 27       | Overall, I am satisfied with the school.                     | 11                | 72.73            | 18.18      | 0.00          | 0.00                      | 9.09               | 0.00                  |

#### 04 Your experience by percentage chart (sharing)