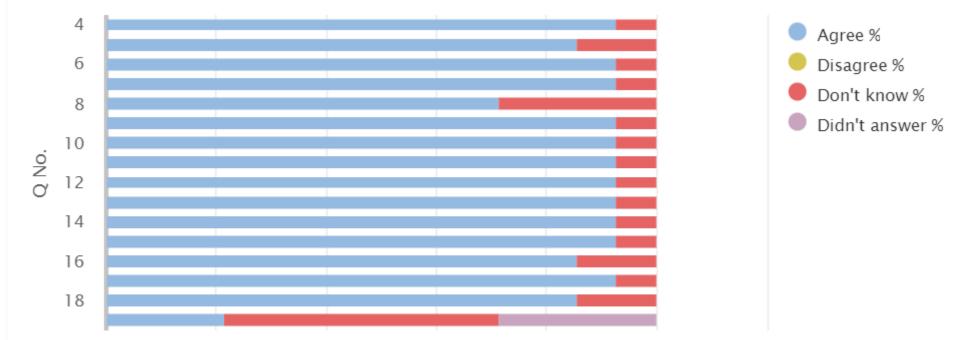

# **Questionnaire for children in primary stages (01)**

01 Your experience by percentage (sharing)

| Q<br>No. | Question                                                                                                          | Response<br>Count | Agree<br>% | Disagree<br>% | Don't<br>know % | Didn't answer % |
|----------|-------------------------------------------------------------------------------------------------------------------|-------------------|------------|---------------|-----------------|-----------------|
| 4        | I feel safe when I am at school.                                                                                  | 14                | 92.86      | 0.00          | 7.14            | 0.00            |
| 5        | My school helps me to feel safe.                                                                                  | 14                | 85.71      | 0.00          | 14.29           | 0.00            |
| 6        | I have someone in my school I can speak to if I am upset or worried about something.                              | 14                | 92.86      | 0.00          | 7.14            | 0.00            |
| 7        | Staff treat me fairly and with respect.                                                                           | 14                | 92.86      | 0.00          | 7.14            | 0.00            |
| 8        | Other children treat me fairly and with respect.                                                                  | 14                | 71.43      | 0.00          | 28.57           | 0.00            |
| 9        | My school helps me to understand and respect other people.                                                        | 14                | 92.86      | 0.00          | 7.14            | 0.00            |
| 10       | My school is helping me to become confident.                                                                      | 14                | 92.86      | 0.00          | 7.14            | 0.00            |
| 11       | My school teaches me how to lead a healthy lifestyle.                                                             | 14                | 92.86      | 0.00          | 7.14            | 0.00            |
| 12       | There are lots of chances at my school for me to get regular exercise.                                            | 14                | 92.86      | 0.00          | 7.14            | 0.00            |
| 13       | My school offers me the opportunity to take part in activities in school beyond the classroom and timetabled day. | 14                | 92.86      | 0.00          | 7.14            | 0.00            |
| 14       | I have the opportunity to discuss my achievements outwith school with an adult in school who knows me well.       | 14                | 92.86      | 0.00          | 7.14            | 0.00            |
| 15       | My school listens to my views.                                                                                    | 14                | 92.86      | 0.00          | 7.14            | 0.00            |
| 16       | My school takes my views into account.                                                                            | 14                | 85.71      | 0.00          | 14.29           | 0.00            |
| 17       | I feel comfortable approaching staff with questions or suggestions.                                               | 14                | 92.86      | 0.00          | 7.14            | 0.00            |
| 18       | Staff help me to understand how I am progressing in my school work.                                               | 14                | 85.71      | 0.00          | 14.29           | 0.00            |
| 19       | My homework helps me to understand and improve my work in school.                                                 | 14                | 21.43      | 0.00          | 50              | 28.57           |

## 01 Your experience by percentage chart (sharing)