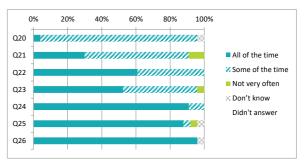

|     |                                                                | Percentage %    |                  |                |            |               |
|-----|----------------------------------------------------------------|-----------------|------------------|----------------|------------|---------------|
|     |                                                                | All of the time | Some of the time | Not very often | Don't know | Didn't answer |
| Q20 | Other children behave well                                     | 4               | 91               | 0              | 4          | 0             |
| Q21 | My teachers ask me about what things I want to learn in school | 30              | 61               | 9              | 0          | 0             |
| Q22 |                                                                |                 | 39               | 0              | 0          | 0             |
| Q23 | I feel that my work in school is hard enough                   | 52              | 43               | 4              | 0          | 0             |
| Q24 | I know who to ask to get help if I find my work too hard       | 91              | 9                | 0              | 0          | 0             |
| Q25 | I am encouraged by staff to do the best I can                  | 87              | 4                | 4              | 4          | 0             |
| Q26 | I am happy with the quality of teaching in my school           | 96              | 0                | 0              | 4          | 0             |