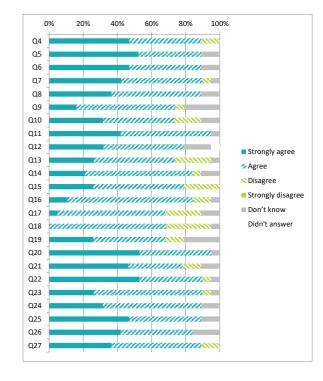

## Children (Primary) Questionnaire Summary

Centre Name:Croy Primary School SEED Number: 5138523

| Number of responses: 23                                                                                                                                                                                                                                                                                                              |                                                                                                                  | Pe    | Percentage % |            |               |  |  |
|--------------------------------------------------------------------------------------------------------------------------------------------------------------------------------------------------------------------------------------------------------------------------------------------------------------------------------------|------------------------------------------------------------------------------------------------------------------|-------|--------------|------------|---------------|--|--|
| Disclosure control has been applied to the data, this means a small number of responses have been changed to prevent individuals being identified.  Where there were fewer than ten responses to a question (excluding those who didn't answer), the data has been suppressed ("x") in order to avoid identification of individuals. |                                                                                                                  | Agree | Disagree     | Don't know | Didn't answer |  |  |
| Q4                                                                                                                                                                                                                                                                                                                                   | I feel safe when I am at school                                                                                  | 96    | 0            | 4          | 0             |  |  |
| Q5                                                                                                                                                                                                                                                                                                                                   | My school helps me to feel safe                                                                                  | 87    | 0            | 9          | 4             |  |  |
| Q6                                                                                                                                                                                                                                                                                                                                   | I have someone in my school I can speak to if I am upset or worried about something                              | 96    | 0            | 4          | 0             |  |  |
| Q7                                                                                                                                                                                                                                                                                                                                   | Staff treat me fairly and with respect                                                                           | 96    | 0            | 4          | 0             |  |  |
| Q8                                                                                                                                                                                                                                                                                                                                   | 8 Other children treat me fairly and with respect                                                                |       | 0            | 30         | 0             |  |  |
| Q9                                                                                                                                                                                                                                                                                                                                   | 9 My school helps me to understand and respect other people                                                      |       | 0            | 9          | 0             |  |  |
| Q10                                                                                                                                                                                                                                                                                                                                  | Q10 My school is helping me to become confident                                                                  |       | 0            | 9          | 0             |  |  |
| Q11                                                                                                                                                                                                                                                                                                                                  | 11 My school teaches me to lead a healthy lifestyle                                                              |       | 0            | 9          | 0             |  |  |
| Q12                                                                                                                                                                                                                                                                                                                                  | There are lots of chances at my school for me to get regular exercise                                            |       | 0            | 9          | 0             |  |  |
| Q13                                                                                                                                                                                                                                                                                                                                  | My school offers me the opportunity to take part in activities in school beyond the classroom and timetabled day | 91    | 0            | 9          | 0             |  |  |
| Q14                                                                                                                                                                                                                                                                                                                                  | I have the opportunity to discuss my achievements out with school with an adult in school who knows me well      | 91    | 0            | 4          | 4             |  |  |
| Q15                                                                                                                                                                                                                                                                                                                                  | My school listens to my views                                                                                    |       | 0            | 17         | 4             |  |  |
| Q16                                                                                                                                                                                                                                                                                                                                  | My school takes my views into account                                                                            |       | 0            | 17         | 4             |  |  |
| Q17                                                                                                                                                                                                                                                                                                                                  | 7   I feel comfortable approaching staff with questions or suggestions                                           |       | 0            | 9          | 0             |  |  |
| Q18                                                                                                                                                                                                                                                                                                                                  | 18 Staff help me to understand how I am progressing in my school work                                            |       | 0            | 9          | 0             |  |  |
| Q19                                                                                                                                                                                                                                                                                                                                  | 19 My homework helps me to understand and improve my work in school                                              |       | 0            | 43         | 0             |  |  |

|     |                                                                | Percentage %    |                  |                |            |               |
|-----|----------------------------------------------------------------|-----------------|------------------|----------------|------------|---------------|
|     |                                                                | All of the time | Some of the time | Not very often | Don't know | Didn't answer |
| Q20 | Other children behave well                                     | 4               | 91               | 0              | 4          | 0             |
| Q21 | My teachers ask me about what things I want to learn in school | 30              | 61               | 9              | 0          | 0             |
| Q22 |                                                                |                 | 39               | 0              | 0          | 0             |
| Q23 | I feel that my work in school is hard enough                   | 52              | 43               | 4              | 0          | 0             |
| Q24 | I know who to ask to get help if I find my work too hard       | 91              | 9                | 0              | 0          | 0             |
| Q25 | I am encouraged by staff to do the best I can                  | 87              | 4                | 4              | 4          | 0             |
| Q26 | I am happy with the quality of teaching in my school           | 96              | 0                | 0              | 4          | 0             |

|                                            | _ | Percentage % |          | %                 |               |
|--------------------------------------------|---|--------------|----------|-------------------|---------------|
|                                            |   | Agree        | Disagree | Never experienced | Didn't answer |
| Q27 My school deals well with any bullying |   | х            | Х        | Х                 | х             |