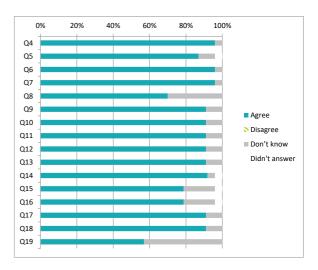

## Children (Primary) Questionnaire Summary

Centre Name:Croy Primary School SEED Number: 5138523

| Number of responses: 23                                                                                                                                                                                                                                                                                                              |                                                                                                                  | Pe    | Percentage % |            |               |  |  |
|--------------------------------------------------------------------------------------------------------------------------------------------------------------------------------------------------------------------------------------------------------------------------------------------------------------------------------------|------------------------------------------------------------------------------------------------------------------|-------|--------------|------------|---------------|--|--|
| Disclosure control has been applied to the data, this means a small number of responses have been changed to prevent individuals being identified.  Where there were fewer than ten responses to a question (excluding those who didn't answer), the data has been suppressed ("x") in order to avoid identification of individuals. |                                                                                                                  | Agree | Disagree     | Don't know | Didn't answer |  |  |
| Q4                                                                                                                                                                                                                                                                                                                                   | I feel safe when I am at school                                                                                  | 96    | 0            | 4          | 0             |  |  |
| Q5                                                                                                                                                                                                                                                                                                                                   | My school helps me to feel safe                                                                                  | 87    | 0            | 9          | 4             |  |  |
| Q6                                                                                                                                                                                                                                                                                                                                   | I have someone in my school I can speak to if I am upset or worried about something                              | 96    | 0            | 4          | 0             |  |  |
| Q7                                                                                                                                                                                                                                                                                                                                   | Staff treat me fairly and with respect                                                                           | 96    | 0            | 4          | 0             |  |  |
| Q8                                                                                                                                                                                                                                                                                                                                   | 8 Other children treat me fairly and with respect                                                                |       | 0            | 30         | 0             |  |  |
| Q9                                                                                                                                                                                                                                                                                                                                   | 9 My school helps me to understand and respect other people                                                      |       | 0            | 9          | 0             |  |  |
| Q10                                                                                                                                                                                                                                                                                                                                  | Q10 My school is helping me to become confident                                                                  |       | 0            | 9          | 0             |  |  |
| Q11                                                                                                                                                                                                                                                                                                                                  | 11 My school teaches me to lead a healthy lifestyle                                                              |       | 0            | 9          | 0             |  |  |
| Q12                                                                                                                                                                                                                                                                                                                                  | There are lots of chances at my school for me to get regular exercise                                            |       | 0            | 9          | 0             |  |  |
| Q13                                                                                                                                                                                                                                                                                                                                  | My school offers me the opportunity to take part in activities in school beyond the classroom and timetabled day | 91    | 0            | 9          | 0             |  |  |
| Q14                                                                                                                                                                                                                                                                                                                                  | I have the opportunity to discuss my achievements out with school with an adult in school who knows me well      | 91    | 0            | 4          | 4             |  |  |
| Q15                                                                                                                                                                                                                                                                                                                                  | My school listens to my views                                                                                    |       | 0            | 17         | 4             |  |  |
| Q16                                                                                                                                                                                                                                                                                                                                  | My school takes my views into account                                                                            |       | 0            | 17         | 4             |  |  |
| Q17                                                                                                                                                                                                                                                                                                                                  | 7   I feel comfortable approaching staff with questions or suggestions                                           |       | 0            | 9          | 0             |  |  |
| Q18                                                                                                                                                                                                                                                                                                                                  | 18 Staff help me to understand how I am progressing in my school work                                            |       | 0            | 9          | 0             |  |  |
| Q19                                                                                                                                                                                                                                                                                                                                  | 19 My homework helps me to understand and improve my work in school                                              |       | 0            | 43         | 0             |  |  |