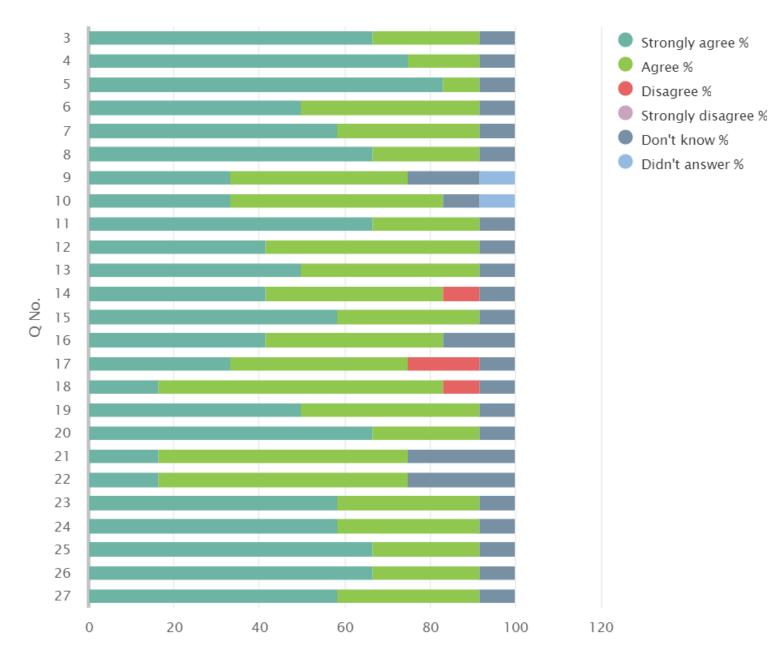

## Questionnaire for parents/carers of children in the early learning and childcare setting (03)

03 Your experience by percentage (sharing)

| Q<br>No. | Question                                                                                                                                       | Response<br>Count | Strongly<br>agree % | Agree<br>% | Disagree<br>% | Strongly<br>disagree<br>% | Don't<br>know<br>% | Didn't<br>answer<br>% |
|----------|------------------------------------------------------------------------------------------------------------------------------------------------|-------------------|---------------------|------------|---------------|---------------------------|--------------------|-----------------------|
| 3        | My child likes being at this setting.                                                                                                          | 12                | 66.67               | 25.00      | 0.00          | 0.00                      | 8.33               | 0.00                  |
| 4        | Staff treat my child fairly and with respect.                                                                                                  | 12                | 75.00               | 16.67      | 0.00          | 0.00                      | 8.33               | 0.00                  |
| 5        | I feel that my child is safe at the setting.                                                                                                   | 12                | 83.33               | 8.33       | 0.00          | 0.00                      | 8.33               | 0.00                  |
| 6        | My child's behaviour is managed effectively.                                                                                                   | 12                | 50.00               | 41.67      | 0.00          | 0.00                      | 8.33               | 0.00                  |
| 7        | The setting helps my child to feel confident.                                                                                                  | 12                | 58.33               | 33.33      | 0.00          | 0.00                      | 8.33               | 0.00                  |
| 8        | I feel staff really know my child as an individual.                                                                                            | 12                | 66.67               | 25.00      | 0.00          | 0.00                      | 8.33               | 0.00                  |
| 9        | The learning experiences my child has at the setting are at the right level for them.                                                          | 12                | 33.33               | 41.67      | 0.00          | 0.00                      | 16.67              | 8.33                  |
| 10       | My child's learning and development is well supported by the staff in the setting.                                                             | 12                | 33.33               | 50.00      | 0.00          | 0.00                      | 8.33               | 8.33                  |
| 11       | My child is encouraged to be healthy and to be physically active.                                                                              | 12                | 66.67               | 25.00      | 0.00          | 0.00                      | 8.33               | 0.00                  |
| 12       | The setting supports my child's emotional wellbeing.                                                                                           | 12                | 41.67               | 50.00      | 0.00          | 0.00                      | 8.33               | 0.00                  |
| 13       | My child is making good progress at the setting.                                                                                               | 12                | 50.00               | 41.67      | 0.00          | 0.00                      | 8.33               | 0.00                  |
| 14       | I receive helpful, regular feedback about how my child is<br>learning and developing e.g. informal feedback, reports and<br>learning profiles. | 12                | 41.67               | 41.67      | 8.33          | 0.00                      | 8.33               | 0.00                  |
| 15       | The information I receive about how my child is learning and developing is shared with me when I request it.                                   | 12                | 58.33               | 33.33      | 0.00          | 0.00                      | 8.33               | 0.00                  |
| 16       | I understand how the setting monitors my child's progress in learning.                                                                         | 12                | 41.67               | 41.67      | 0.00          | 0.00                      | 16.67              | 0.00                  |
| 17       | The setting gives me ideas on how to support my child's learning at home.                                                                      | 12                | 33.33               | 41.67      | 16.67         | 0.00                      | 8.33               | 0.00                  |
| 18       | The setting organises activities where my child and I can learn together.                                                                      | 12                | 16.67               | 66.67      | 8.33          | 0.00                      | 8.33               | 0.00                  |
| 19       | The setting takes my views into account when making changes.                                                                                   | 12                | 50.00               | 41.67      | 0.00          | 0.00                      | 8.33               | 0.00                  |
| 20       | I feel comfortable approaching the setting with questions, suggestions and/or a problem.                                                       | 12                | 66.67               | 25.00      | 0.00          | 0.00                      | 8.33               | 0.00                  |

| Q<br>No. | Question (cont.)                                                                            | Response<br>Count | Strongly<br>agree % | Agree<br>% | Disagree<br>% | Strongly<br>disagree<br>% | Don't<br>know<br>% | Didn't<br>answer<br>% |
|----------|---------------------------------------------------------------------------------------------|-------------------|---------------------|------------|---------------|---------------------------|--------------------|-----------------------|
| 21       | I feel encouraged to be involved in the work of parent groups.                              | 12                | 16.67               | 58.33      | 0.00          | 0.00                      | 25.00              | 0.00                  |
| 22       | I am kept informed about the work of parent groups.                                         | 12                | 16.67               | 58.33      | 0.00          | 0.00                      | 25.00              | 0.00                  |
| 23       | The setting is well led and managed.                                                        | 12                | 58.33               | 33.33      | 0.00          | 0.00                      | 8.33               | 0.00                  |
| 24       | The setting encourages children to treat others kindly and with respect.                    | 12                | 58.33               | 33.33      | 0.00          | 0.00                      | 8.33               | 0.00                  |
| 25       | I would recommend the setting to other parents.                                             | 12                | 66.67               | 25.00      | 0.00          | 0.00                      | 8.33               | 0.00                  |
| 26       | My child was well supported as they started at the setting or moved to a new room or group. | 12                | 66.67               | 25.00      | 0.00          | 0.00                      | 8.33               | 0.00                  |
| 27       | Overall, I am satisfied with the setting.                                                   | 12                | 58.33               | 33.33      | 0.00          | 0.00                      | 8.33               | 0.00                  |