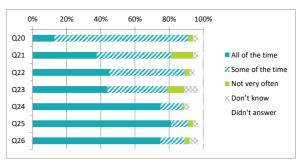

|     |                                                                | All of the time | Some of the time | Not very often | Don't know | Didn't answer |
|-----|----------------------------------------------------------------|-----------------|------------------|----------------|------------|---------------|
| Q20 | Other children behave well                                     | 13              | 79               | 3              | 3          | 3             |
| Q21 | My teachers ask me about what things I want to learn in school | 38              | 44               | 13             | 3          | 3             |
| Q22 | I enjoy learning at school                                     | 45              | 44               | 3              | 3          | 5             |
| Q23 | I feel that my work in school is hard enough                   | 44              | 35               | 10             | 8          | 3             |
| Q24 | I know who to ask to get help if I find my work too hard       | 75              | 13               | 1              | 3          | 8             |
| Q25 | I am encouraged by staff to do the best I can                  | 82              | 10               | 3              | 3          | 3             |
| 026 | I am happy with the quality of teaching in my school           | 75              | 14               | 3              | 5          | 3             |