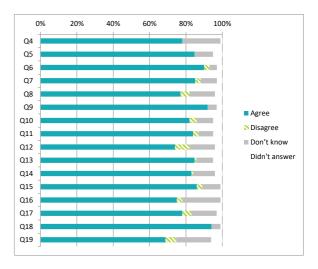

## Children (Primary) Questionnaire Summary

Centre Name:St Mary's Primary School

SEED Number: 8213224

| Number of responses : 77                           |                                                                                                                  | Pe | %        |            |               |
|----------------------------------------------------|------------------------------------------------------------------------------------------------------------------|----|----------|------------|---------------|
| Percentages are rounded and may not add up to 100% |                                                                                                                  |    | Disagree | Don't know | Didn't answer |
| Q4                                                 | I feel safe when I am at school                                                                                  | 78 | 0        | 21         | 1             |
| Q5                                                 | My school helps me to feel safe                                                                                  | 84 | 0        | 10         | 5             |
| Q6                                                 | I have someone in my school I can speak to if I am upset or worried about something                              | 91 | 3        | 4          | 3             |
| Q7                                                 | Staff treat me fairly and with respect                                                                           | 86 | 3        | 9          | 3             |
| Q8                                                 | Other children treat me fairly and with respect                                                                  | 77 | 5        | 14         | 4             |
| Q9                                                 | My school helps me to understand and respect other people                                                        | 92 | 0        | 5          | 3             |
| Q10                                                | My school is helping me to become confident                                                                      | 82 | 4        | 9          | 5             |
| Q11                                                | My school teaches me to lead a healthy lifestyle                                                                 | 84 | 3        | 8          | 5             |
| Q12                                                | There are lots of chances at my school for me to get regular exercise                                            | 74 | 8        | 14         | 4             |
| Q13                                                | My school offers me the opportunity to take part in activities in school beyond the classroom and timetabled day | 84 | 1        | 9          | 5             |
| Q14                                                | I have the opportunity to discuss my achievements out with school with an adult in school who knows me well      | 83 | 1        | 12         | 4             |
| Q15                                                | My school listens to my views                                                                                    | 86 | 3        | 10         | 1             |
| Q16                                                | My school takes my views into account                                                                            | 75 | 3        | 21         | 1             |
| Q17                                                | I feel comfortable approaching staff with questions or suggestions                                               | 78 | 5        | 14         | 3             |
| Q18                                                | Staff help me to understand how I am progressing in my school work                                               | 94 | 0        | 5          | 1             |
| Q19                                                | My homework helps me to understand and improve my work in school                                                 |    |          | 19         | 6             |