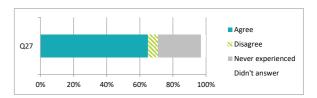

|     |                                        | Pe    | %        |                   |               |
|-----|----------------------------------------|-------|----------|-------------------|---------------|
|     |                                        | Agree | Disagree | Never experienced | Didn't answer |
| Q27 | My school deals well with any bullying | 65    | 6        | 26                | 3             |