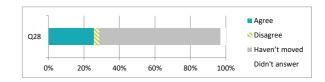

|                                                                          | P     | Percent |       | e |
|--------------------------------------------------------------------------|-------|---------|-------|---|
|                                                                          | Agree | isag    | ven't | , |
| Q28 I was well supported if I moved to a new school within the last year | 26    | 5 3     | 69    | : |