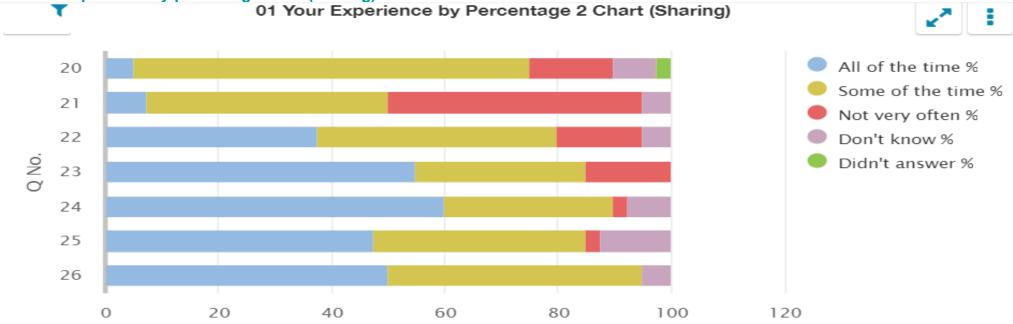

.00            |
| 23       | I feel that my work in school is hard enough.                   | 40                | 55.00             | 30.00              | 15.00            | 0.00            | 0.00            |
| 24       | I know who to ask to get help if I find my work too hard.       | 40                | 60.00             | 30.00              | 2.50             | 7.50            | 0.00            |
| 25       | I am encouraged by staff to do the best I can.                  | 40                | 47.50             | 37.50              | 2.50             | 12.50           | 0.00            |
| 26       | I am happy with the quality of teaching in my school.           | 40                | 50.00             | 45.00              | 0.00             | 5.00            | 0.00            |





**SEED no: 8523428** 

01 Your experience by percentage (sharing) bullying

| Q<br>No. | Question                                | Response<br>Count | Agree % | Disagree % | Never experienced % | Didn't answer % |
|----------|-----------------------------------------|-------------------|---------|------------|---------------------|-----------------|
| 27       | My school deals well with any bullying. | 40                | 62.50   | 17.50      | 17.50               | 2.50            |

#### 01 Your experience by percentage chart (sharing) bullying



## Questionnaire for parents/carers of children in primary stages (04)

04 Your experience by percentage (sharing)

| Q<br>No. | Question