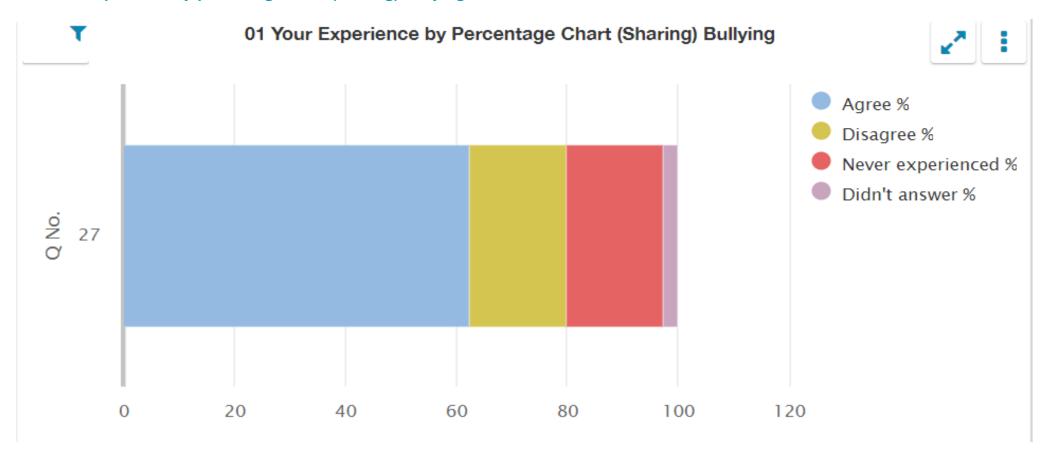

| 12.50           | 0.00            |
| 26       | I am happy with the quality of teaching in my school.           | 40                | 50.00             | 45.00              | 0.00             | 5.00            | 0.00            |





**SEED no: 8523428** 

01 Your experience by percentage (sharing) bullying

| Q<br>No. | Question                                | Response<br>Count | Agree % | Disagree % | Never experienced % | Didn't answer % |
|----------|-----------------------------------------|-------------------|---------|------------|---------------------|-----------------|
| 27       | My school deals well with any bullying. | 40                | 62.50   | 17.50      | 17.50               | 2.50            |

#### 01 Your experience by percentage chart (sharing) bullying



## Questionnaire for parents/carers of children in primary stages (04)

04 Your experience by percentage (sharing)

| Q<br>No. | Question                                                                                                                                 | Response<br>Count | Strongly agree % | Agree<br>% | Disagree<br>% | Strongly disagree % | Don't<br>know<br>% | Didn't<br>answer<br>% |
|----------|------------------------------------------------------------------------------------------------------------------------------------------|-------------------|------------------|------------|---------------|---------------------|--------------------|-----------------------|
| 4        | My child likes being at this school.