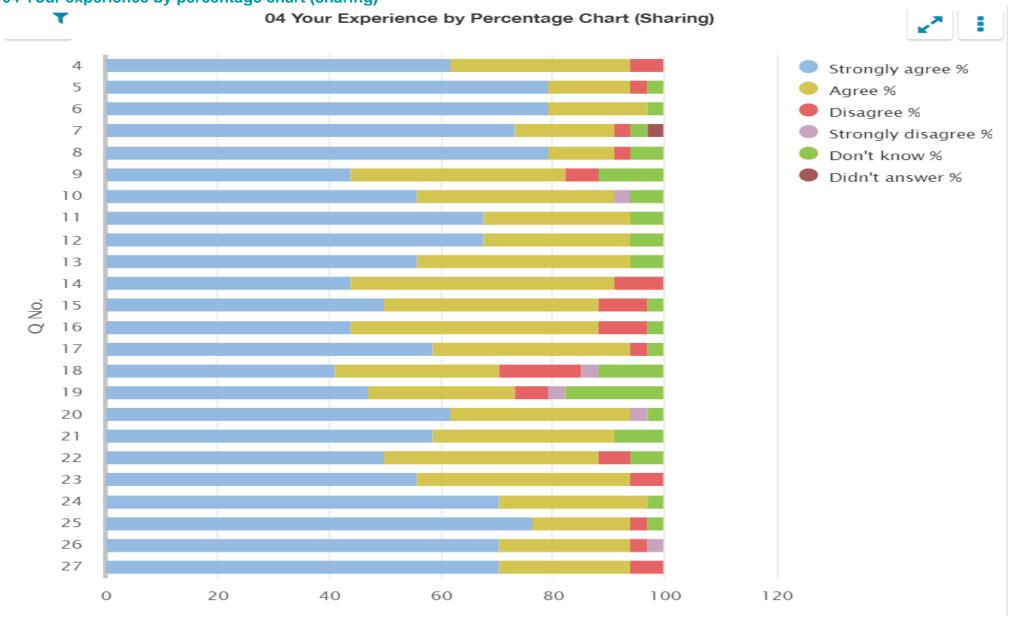

| 0.00          | 0.00                      | 2.94               | 0.00                  |
| 25       | The school encourages children to treat others with respect. | 34                | 76.47            | 17.65      | 2.94          | 0.00                      | 2.94               | 0.00                  |
| 26       | I would recommend the school to other parents.               | 34                | 70.59            | 23.53      | 2.94          | 2.94                      | 0.00               | 0.00                  |
| 27       | Overall, I am satisfied with the school.                     | 34                | 70.59            | 23.53      | 5.88          | 0.00                      | 0.00               | 0.00                  |

#### 04 Your experience by percentage chart (sharing)