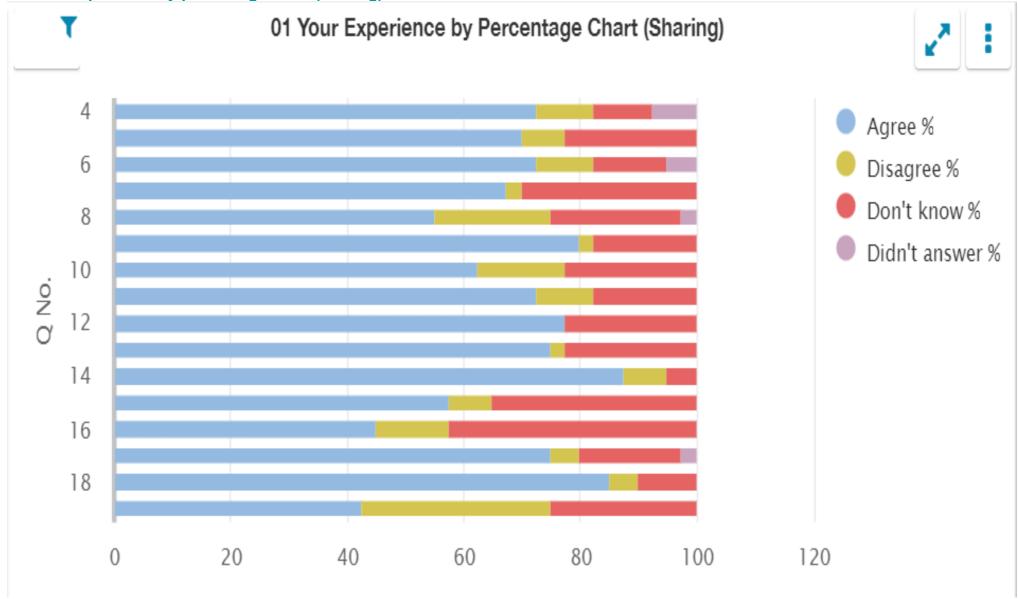

t.         40         55.00         20.00         22.50           My school helps me to understand and respect other people.         40         80.00         2.50         17.50           My school is helping me to become confident.         40         62.50         15.00         22.50           My school teaches me how to lead a healthy lifestyle.         40         72.50         10.00         17.50           My school offers me the opportunity to take part in activities in school beyond the classroom and timetabled day.         40         75.00         2.50         22.50           I have the opportunity to discuss my achievements outwith school with an adult in school who knows me well.         40         57.50         7.50         5.00 |

01 Your experience by percentage chart (sharing)



**SEED no: 8523428** 

01 Your experience by percentage 2 (sharing)

| Q<br>No. | Question                                                        | Response<br>Count | All of the time % | Some of the time % | Not very often % | Don't<br>know % | Didn't answer % |
|----------|-----------------------------------------------------------------|-------------------|-------------------|--------------------|------------------|-----------------|-----------------|
| 20       | Other children behave well.                                     | 40                | 5.00              | 70.00              | 15.00            | 7.50            | 2.50            |
| 21       | My teachers ask me about what things I want to learn in school. | 40                | 7.50              | 42.50              | 45.0