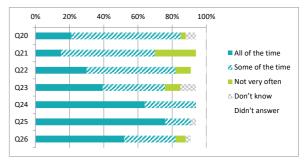

|     |                                                                | Percentage %    |                  |                |            |               |
|-----|----------------------------------------------------------------|-----------------|------------------|----------------|------------|---------------|
|     |                                                                | All of the time | Some of the time | Not very often | Don't know | Didn't answer |
| Q20 | Other children behave well                                     | 21              | 64               | 3              | 6          | 6             |
| Q21 | My teachers ask me about what things I want to learn in school | 15              | 55               | 24             | 0          | 6             |
| Q22 | I enjoy learning at school                                     | 30              | 52               | 9              | 0          | 9             |
| Q23 | I feel that my work in school is hard enough                   | 39              | 36               | 9              | 9          | 6             |
| Q24 | I know who to ask to get help if I find my work too hard       | 64              | 30               | 0              | 0          | 6             |
| Q25 | I am encouraged by staff to do the best I can                  | 76              | 15               | 0              | 3          | 6             |
| Q26 | I am happy with the quality of teaching in my school           | 52              | 30               | 6              | 3          | 9             |