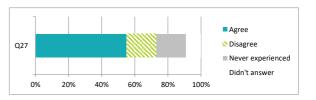

|     |                                        | Percentage % |                   |    | %             |
|-----|----------------------------------------|--------------|-------------------|----|---------------|
|     |                                        | Agree        | ee<br>experienced |    | Didn't answer |
| Q27 | My school deals well with any bullying | 55           | 18                | 18 | 9             |