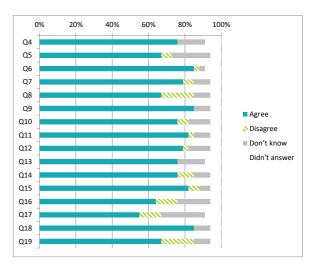

# Children (Primary) Questionnaire Summary

Centre Name:Towie School SEED Number: 5230128

| Number of responses : 33                                                                                                                                                                                                             |                                                                                                                  | Pe    | itage    | %          |               |
|--------------------------------------------------------------------------------------------------------------------------------------------------------------------------------------------------------------------------------------|------------------------------------------------------------------------------------------------------------------|-------|----------|------------|---------------|
| Where there were fewer than ten responses to a question (excluding those who didn't answer), the data has been suppressed ("x") in order to avoid identification of individuals.  Percentages are rounded and may not add up to 100% |                                                                                                                  | Agree | Disagree | Don't know | Didn't answer |
| Q4                                                                                                                                                                                                                                   | I feel safe when I am at school                                                                                  | 76    | 0        | 15         | 9             |
| Q5                                                                                                                                                                                                                                   | My school helps me to feel safe                                                                                  | 67    | 6        | 21         | 6             |
| Q6                                                                                                                                                                                                                                   | I have someone in my school I can speak to if I am upset or worried about something                              | 85    | 3        | 3          | 9             |
| Q7                                                                                                                                                                                                                                   | Staff treat me fairly and with respect                                                                           | 79    | 6        | 9          | 6             |
| Q8                                                                                                                                                                                                                                   | Other children treat me fairly and with respect                                                                  | 67    | 18       | 9          | 6             |
| Q9                                                                                                                                                                                                                                   | My school helps me to understand and respect other people                                                        | 85    | 0        | 9          | 6             |
| Q10                                                                                                                                                                                                                                  | My school is helping me to become confident                                                                      | 76    | 6        | 12         | 6             |
| Q11                                                                                                                                                                                                                                  | My school teaches me to lead a healthy lifestyle                                                                 | 82    | 3        | 9          | 6             |
| Q12                                                                                                                                                                                                                                  | There are lots of chances at my school for me to get regular exercise                                            | 79    | 3        | 12         | 6             |
| Q13                                                                                                                                                                                                                                  | My school offers me the opportunity to take part in activities in school beyond the classroom and timetabled day | 76    | 0        | 15         | 9             |
| Q14                                                                                                                                                                                                                                  | I have the opportunity to discuss my achievements out with school with an adult in school who knows me well      | 76    | 9        | 9          | 6             |
| Q15                                                                                                                                                                                                                                  | My school listens to my views                                                                                    | 82    | 6        | 6          | 6             |
| Q16                                                                                                                                                                                                                                  | My school takes my views into account                                                                            | 64    | 12       | 18         | 6             |
| Q17                                                                                                                                                                                                                                  | I feel comfortable approaching staff with questions or suggestions                                               | 55    | 12       | 24         | 9             |
| Q18                                                                                                                                                                                                                                  | Staff help me to understand how I am progressing in my school work                                               | 85    | 0        | 9          | 6             |
| Q19                                                                                                                                                                                                                                  | My homework helps me to understand and improve my work in school                                                 | 67    | 18       | 9          | 6             |