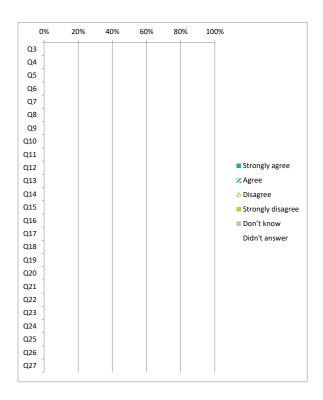

#### Children (Primary) Questionnaire Summary

Centre Name:Clackmannan Primary School

| Numb   | er of responses : 135                                                                                            | Pe    | ercen    | tage '     | %             |
|--------|------------------------------------------------------------------------------------------------------------------|-------|----------|------------|---------------|
| Percer | ntages are rounded and may not add up to 100%                                                                    | Agree | Disagree | Don't know | Didn't answer |
| Q4     | I feel safe when I am at school                                                                                  | 50    | 12       | 24         | 15            |
| Q5     | My school helps me to feel safe                                                                                  | 62    | 8        | 15         | 15            |
| Q6     | I have someone in my school I can speak to if I am upset or worried about something                              | 73    | 4        | 8          | 16            |
| Q7     | Staff treat me fairly and with respect                                                                           | 70    | 3        | 10         | 16            |
| Q8     | Other children treat me fairly and with respect                                                                  | 35    | 21       | 29         | 15            |
| Q9     | My school helps me to understand and respect other people                                                        | 76    | 1        | 7          | 16            |
| Q10    | My school is helping me to become confident                                                                      | 67    | 10       | 5          | 18            |
| Q11    | My school teaches me to lead a healthy lifestyle                                                                 | 72    | 1        | 11         | 16            |
| Q12    | There are lots of chances at my school for me to get regular exercise                                            | 77    | 1        | 6          | 16            |
| Q13    | My school offers me the opportunity to take part in activities in school beyond the classroom and timetabled day | 74    | 4        | 6          | 16            |
| Q14    | I have the opportunity to discuss my achievements out with school with an adult in school who knows me well      | 70    | 7        | 7          | 16            |
| Q15    | My school listens to my views                                                                                    | 66    | 5        | 13         | 16            |
| Q16    | My school takes my views into account                                                                            | 57    | 6        | 22         | 15            |
| Q17    | I feel comfortable approaching staff with questions or suggestions                                               | 59    | 16       | 10         | 15            |
| Q18    | Staff help me to understand how I am progressing in my school work                                               | 74    | 4        | 7          | 14            |
| Q19    | My homework helps me to understand and improve my work in school                                                 | 50    | 13       | 23         | 14            |

|     |                                                                |                 | Perc             | enta           | ge %       |               |
|-----|----------------------------------------------------------------|-----------------|------------------|----------------|------------|---------------|
|     |                                                                | All of the time | Some of the time | Not very often | Don't know | Didn't answer |
| Q20 | Other children behave well                                     | 4               | 40               | 36             | 5          | 14            |
| Q21 | My teachers ask me about what things I want to learn in school | 24              | 47               | 6              | 8          | 15            |
| Q22 | I enjoy learning at school                                     | 36              | 36               | 12             | 1          | 15            |
| Q23 | I feel that my work in school is hard enough                   | 26              | 49               | 8              | 3          | 14            |
| Q24 | I know who to ask to get help if I find my work too hard       | 64              | 14               | 6              | 1          | 16            |
| Q25 | I am encouraged by staff to do the best I can                  | 53              | 19               | 6              | 7          | 15            |
| Q26 | I am happy with the quality of teaching in my school           | 55              | 23               | 4              | 4          | 14            |

|     |                                        | Pe    | ercen    | tage              | %             | _ |
|-----|----------------------------------------|-------|----------|-------------------|---------------|---|
|     |                                        | Agree | Disagree | Never experienced | Didn't answer |   |
| Q27 | My school deals well with any bullying | 44    | 22       | 20                | 14            |   |