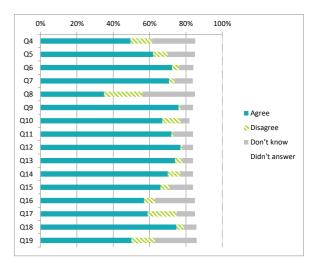

#### Children (Primary) Questionnaire Summary

Centre Name:Clackmannan Primary School

| Numb   | er of responses : 135                                                                                            | Pe    | ercen    | tage '     | %             |
|--------|------------------------------------------------------------------------------------------------------------------|-------|----------|------------|---------------|
| Percer | ntages are rounded and may not add up to 100%                                                                    | Agree | Disagree | Don't know | Didn't answer |
| Q4     | I feel safe when I am at school                                                                                  | 50    | 12       | 24         | 15            |
| Q5     | My school helps me to feel safe                                                                                  | 62    | 8        | 15         | 15            |
| Q6     | I have someone in my school I can speak to if I am upset or worried about something                              | 73    | 4        | 8          | 16            |
| Q7     | Staff treat me fairly and with respect                                                                           | 70    | 3        | 10         | 16            |
| Q8     | Other children treat me fairly and with respect                                                                  | 35    | 21       | 29         | 15            |
| Q9     | My school helps me to understand and respect other people                                                        | 76    | 1        | 7          | 16            |
| Q10    | My school is helping me to become confident                                                                      | 67    | 10       | 5          | 18            |
| Q11    | My school teaches me to lead a healthy lifestyle                                                                 | 72    | 1        | 11         | 16            |
| Q12    | There are lots of chances at my school for me to get regular exercise                                            | 77    | 1        | 6          | 16            |
| Q13    | My school offers me the opportunity to take part in activities in school beyond the classroom and timetabled day | 74    | 4        | 6          | 16            |
| Q14    | I have the opportunity to discuss my achievements out with school with an adult in school who knows me well      | 70    | 7        | 7          | 16            |
| Q15    | My school listens to my views                                                                                    | 66    | 5        | 13         | 16            |
| Q16    | My school takes my views into account                                                                            | 57    | 6        | 22         | 15            |
| Q17    | I feel comfortable approaching staff with questions or suggestions                                               | 59    | 16       | 10         | 15            |
| Q18    | Staff help me to understand how I am progressing in my school work                                               | 74    | 4        | 7          | 14            |
| Q19    | My homework helps me to understand and improve my work in school                                                 | 50    | 13       | 23         | 14            |