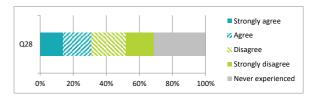

|                                                                          | Pe    | ercen    | ıtage         | % |
|--------------------------------------------------------------------------|-------|----------|---------------|---|
|                                                                          | Agree | Disagree | Haven't moved |   |
| Q28 I was well supported if I moved to a new school within the last year | 7     | 1        | 76            |   |