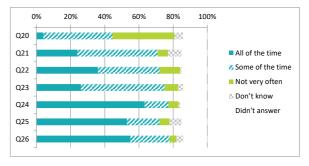

|     |                                                                |                 | Perc             | enta           | ge %       |               |
|-----|----------------------------------------------------------------|-----------------|------------------|----------------|------------|---------------|
|     |                                                                | All of the time | Some of the time | Not very often | Don't know | Didn't answer |
| Q20 | Other children behave well                                     | 4               | 40               | 36             | 5          | 14            |
| Q21 | My teachers ask me about what things I want to learn in school | 24              | 47               | 6              | 8          | 15            |
| Q22 | I enjoy learning at school                                     | 36              | 36               | 12             | 1          | 15            |
| Q23 | I feel that my work in school is hard enough                   | 26              | 49               | 8              | 3          | 14            |
| Q24 | I know who to ask to get help if I find my work too hard       | 64              | 14               | 6              | 1          | 16            |
| Q25 | I am encouraged by staff to do the best I can                  | 53              | 19               | 6              | 7          | 15            |
| Q26 | I am happy with the quality of teaching in my school           | 55              | 23               | 4              | 4          | 14            |