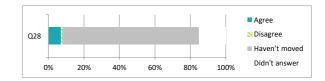

|                                                                          | Pe    | ercen    | ıtage         | % |
|--------------------------------------------------------------------------|-------|----------|---------------|---|
|                                                                          | Agree | Disagree | Haven't moved |   |
| Q28 I was well supported if I moved to a new school within the last year | 7     | 1        | 76            |   |