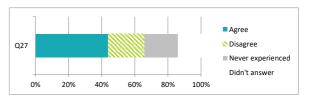

|     |                                        | Pe    | ercen    | tage              | %             | _ |
|-----|----------------------------------------|-------|----------|-------------------|---------------|---|
|     |                                        | Agree | Disagree | Never experienced | Didn't answer |   |
| Q27 | My school deals well with any bullying | 44    | 22       | 20                | 14            |   |