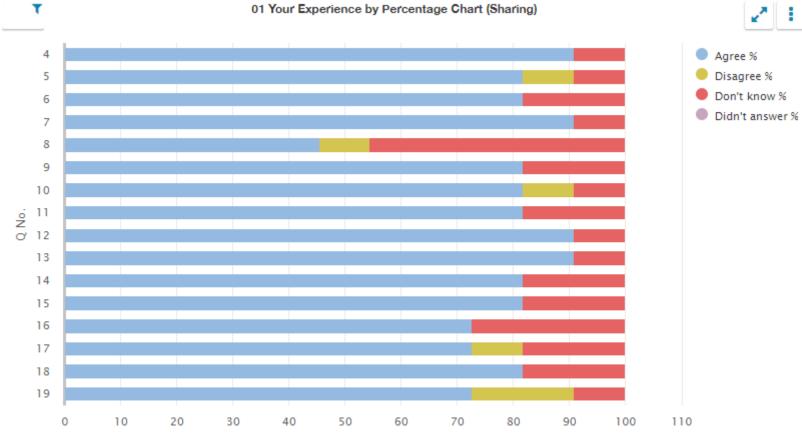

### 01 Your experience by percentage (sharing)

| Q<br>No. | Question                                                                                                          | Response<br>Count | Agree<br>% | Disagree<br>% | Don't<br>know % | Didn't<br>answer % |
|----------|-------------------------------------------------------------------------------------------------------------------|-------------------|------------|---------------|-----------------|--------------------|
| 4        | I feel safe when I am at school.                                                                                  | 11                | 90.91      | 0.00          | 9.09            | 0.00               |
| 5        | My school helps me to feel safe.                                                                                  | 11                | 81.82      | 9.09          | 9.09            | 0.00               |
| 6        | I have someone in my school I can speak to if I am upset or worried about something.                              | 11                | 81.82      | 0.00          | 18.18           | 0.00               |
| 7        | Staff treat me fairly and with respect.                                                                           | 11                | 90.91      | 0.00          | 9.09            | 0.00               |
| 8        | Other children treat me fairly and with respect.                                                                  | 11                | 45.45      | 9.09          | 45.45           | 0.00               |
| 9        | My school helps me to understand and respect other people.                                                        | 11                | 81.82      | 0.00          | 18.18           | 0.00               |
| 10       | My school is helping me to become confident.                                                                      | 11                | 81.82      | 9.09          | 9.09            | 0.00               |
| 11       | My school teaches me how to lead a healthy lifestyle.                                                             | 11                | 81.82      | 0.00          | 18.18           | 0.00               |
| 12       | There are lots of chances at my school for me to get regular exercise.                                            | 11                | 90.91      | 0.00          | 9.09            | 0.00               |
| 13       | My school offers me the opportunity to take part in activities in school beyond the classroom and timetabled day. | 11                | 90.91      | 0.00          | 9.09            | 0.00               |
| 14       | I have the opportunity to discuss my achievements outwith school with an adult in school who knows me well.       | 11                | 81.82      | 0.00          | 18.18           | 0.00               |
| 15       | My school listens to my views.                                                                                    | 11                | 81.82      | 0.00          | 18.18           | 0.00               |
| 16       | My school takes my views into account.                                                                            | 11                | 72.73      | 0.00          | 27.27           | 0.00               |
| 17       | I feel comfortable approaching staff with questions or suggestions.                                               | 11                | 72.73      | 9.09          | 18.18           | 0.00               |
| 18       | Staff help me to understand how I am progressing in my school work.                                               | 11                | 81.82      | 0.00          | 18.18           | 0.00               |
| 19       | My homework helps me to understand and improve my work in school.                                                 | 11                | 72.73      | 18.18         | 9.09            | 0.00               |

### 01 Your experience by percentage chart (sharing)