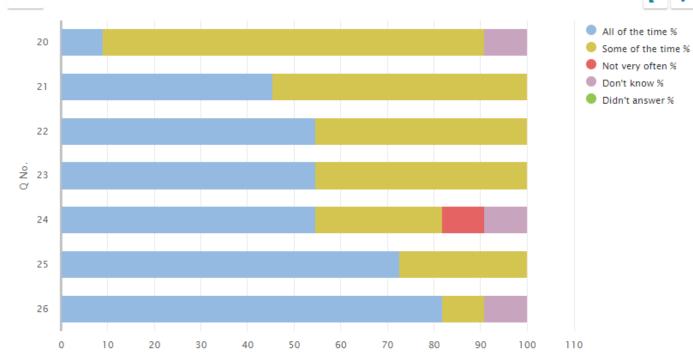

#### 01 Your experience by percentage 2 (sharing)

| Q<br>No. | Question                                                        | Response<br>Count | All of the time % | Some of the time % | Not very<br>often % | Don't<br>know % | Didn't<br>answer % |
|----------|-----------------------------------------------------------------|-------------------|-------------------|--------------------|---------------------|-----------------|--------------------|
| 20       | Other children behave well.                                     | 11                | 9.09              | 81.82              | 0.00                | 9.09            | 0.00               |
| 21       | My teachers ask me about what things I want to learn in school. | 11                | 45.45             | 54.55              | 0.00                | 0.00            | 0.00               |
| 22       | I enjoy learning at school.                                     | 11                | 54.55             | 45.45              | 0.00                | 0.00            | 0.00               |
| 23       | I feel that my work in school is hard enough.                   | 11                | 54.55             | 45.45              | 0.00                | 0.00            | 0.00               |
| 24       | I know who to ask to get help if I find my work too hard.       | 11                | 54.55             | 27.27              | 9.09                | 9.09            | 0.00               |
| 25       | I am encouraged by staff to do the best I can.                  | 11                | 72.73             | 27.27              | 0.00                | 0.00            | 0.00               |
| 26       | I am happy with the quality of teaching in my school.           | 11                | 81.82             | 9.09               | 0.00                | 9.09            | 0.00               |

# 01 Your experience by percentage chart (sharing) T Ol Your Experience by Percentage 2 Chart (Sharing)