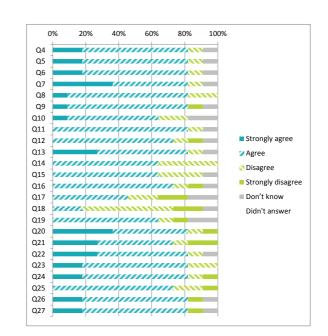

#### Children (Primary) Questionnaire Summary Centre Name:Kinlochbervie Primary School SEED Number: 5108322

|                  | er of responses : 11                                                                                                                                              | Pe      | rcer     | itage      | %             |
|------------------|-------------------------------------------------------------------------------------------------------------------------------------------------------------------|---------|----------|------------|---------------|
| ("x")<br>in orde | there were fewer than ten responses to a question (excluding those who didn't answer), the data has been suppressed<br>or to avoid identification of individuals. | gree    | Disagree | Don't know | Didn't answer |
| Q4               | Il feel safe when I am at school                                                                                                                                  | ⊲<br>64 | 0        |            |               |
| Q5               | My school helps me to feel safe                                                                                                                                   | 55      | 9        |            | 0             |
| Q6               | have someone in my school I can speak to if I am upset or worried about something                                                                                 | 64      | -        |            | 9             |
| Q7               | Staff treat me fairly and with respect                                                                                                                            | 64      | 9        | 27         | 0             |
| Q8               | Other children treat me fairly and with respect                                                                                                                   | 36      | 27       | 36         | 0             |
| Q9               | My school helps me to understand and respect other people                                                                                                         | х       | х        | х          | х             |
| Q10              | My school is helping me to become confident                                                                                                                       | 55      | 9        | 36         | 0             |
| Q11              | My school teaches me to lead a healthy lifestyle                                                                                                                  | 64      | 0        | 36         | 0             |
| Q12              | There are lots of chances at my school for me to get regular exercise                                                                                             | 73      | 0        | 27         | 0             |
| Q13              | My school offers me the opportunity to take part in activities in school beyond the classroom and timetabled day                                                  | 64      | 9        | 27         | 0             |
| Q14              | I have the opportunity to discuss my achievements out with school with an adult in school who knows me well                                                       | 55      | 18       | 27         | 0             |
| Q15              | My school listens to my views                                                                                                                                     | 36      | 9        | 45         | 9             |
| Q16              | My school takes my views into account                                                                                                                             | 27      | 0        | 73         | 0             |
| Q17              | I feel comfortable approaching staff with questions or suggestions                                                                                                | 82      | 18       | 0          | 0             |
| Q18              | Staff help me to understand how I am progressing in my school work                                                                                                | 73      | 0        | 27         | 0             |
| Q19              | My homework helps me to understand and improve my work in school                                                                                                  | 45      | 18       | 36         | 0             |

|     |                                                                | F               | Perce            | entag          | ge %       | à             |
|-----|----------------------------------------------------------------|-----------------|------------------|----------------|------------|---------------|
|     |                                                                | All of the time | Some of the time | Not very often | Don't know | Didn't answer |
| Q20 | Other children behave well                                     | 18              | 45               | 27             | 9          | 0             |
| Q21 | My teachers ask me about what things I want to learn in school | 9               | 55               | 27             | 9          | 0             |
| Q22 | I enjoy learning at school                                     | 45              | 45               | 9              | 0          | 0             |
| Q23 | I feel that my work in school is hard enough                   | 36              | 55               | 0              | 9          | 0             |
| Q24 | I know who to ask to get help if I find my work too hard       | 55              | 18               | 27             | 0          | 0             |
| Q25 | I am encouraged by staff to do the best I can                  | 55              | 18               | 18             | 9          | 0             |
| Q26 | I am happy with the quality of teaching in my school           | 64              | 27               | 9              | 0          | 0             |

|                                                                          | Percentage %                                            |
|--------------------------------------------------------------------------|---------------------------------------------------------|
|                                                                          | Agree<br>Disagree<br>Never experienced<br>Didn't answer |
| Q27 My school deals well with any bullying                               | x x x x                                                 |
|                                                                          | Agree<br>Disagree<br>Haven't moved                      |
| Q28 I was well supported if I moved to a new school within the last year |                                                         |