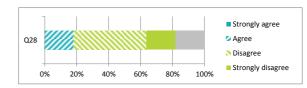

|                                                                          | Percentage %                                            |
|--------------------------------------------------------------------------|---------------------------------------------------------|
|                                                                          | Agree<br>Disagree<br>Never experienced<br>Didn't answer |
| Q27 My school deals well with any bullying                               | x x x x                                                 |
|                                                                          | Agree<br>Disagree<br>Haven't moved                      |
| Q28 I was well supported if I moved to a new school within the last year |                                                         |

| Q28 | The school deals well with any bullying |  |
|-----|-----------------------------------------|--|

|                | 10    | 1001     | luge              | , /0                |               |
|----------------|-------|----------|-------------------|---------------------|---------------|
| Strongly agree | Agree | Disagree | Strongly disagree | a Never experienced | Didn't answer |
| 0              | 18    | 45       | 18                | 18                  | 0             |
|                | Pe    |          | tage              | e %                 |               |
| agree          |       | rcen     | disagree          | noved               | nswer         |