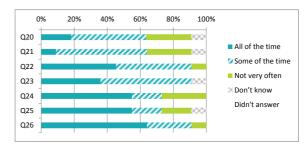

|     |                                                                | F               | Perce            | entag          | ge %       | à             |
|-----|----------------------------------------------------------------|-----------------|------------------|----------------|------------|---------------|
|     |                                                                | All of the time | Some of the time | Not very often | Don't know | Didn't answer |
| Q20 | Other children behave well                                     | 18              | 45               | 27             | 9          | 0             |
| Q21 | My teachers ask me about what things I want to learn in school | 9               | 55               | 27             | 9          | 0             |
| Q22 | I enjoy learning at school                                     | 45              | 45               | 9              | 0          | 0             |
| Q23 | I feel that my work in school is hard enough                   | 36              | 55               | 0              | 9          | 0             |
| Q24 | I know who to ask to get help if I find my work too hard       | 55              | 18               | 27             | 0          | 0             |
| Q25 | I am encouraged by staff to do the best I can                  | 55              | 18               | 18             | 9          | 0             |
| Q26 | I am happy with the quality of teaching in my school           | 64              | 27               | 9              | 0          | 0             |