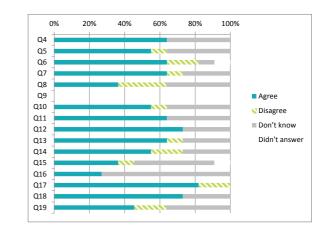

#### Children (Primary) Questionnaire Summary Centre Name:Kinlochbervie Primary School SEED Number: 5108322

|                  | er of responses : 11                                                                                                                                              | Pe      | rcer     | itage      | %             |
|------------------|-------------------------------------------------------------------------------------------------------------------------------------------------------------------|---------|----------|------------|---------------|
| ("x")<br>in orde | there were fewer than ten responses to a question (excluding those who didn't answer), the data has been suppressed<br>or to avoid identification of individuals. | gree    | Disagree | Don't know | Didn't answer |
| Q4               | Il feel safe when I am at school                                                                                                                                  | ⊲<br>64 | 0        |            |               |
| Q5               | My school helps me to feel safe                                                                                                                                   | 55      | 9        |            | 0             |
| Q6               | have someone in my school I can speak to if I am upset or worried about something                                                                                 | 64      | -        |            | 9             |
| Q7               | Staff treat me fairly and with respect                                                                                                                            | 64      | 9        | 27         | 0             |
| Q8               | Other children treat me fairly and with respect                                                                                                                   | 36      | 27       | 36         | 0             |
| Q9               | My school helps me to understand and respect other people                                                                                                         | х       | х        | х          | х             |
| Q10              | My school is helping me to become confident                                                                                                                       | 55      | 9        | 36         | 0             |
| Q11              | My school teaches me to lead a healthy lifestyle                                                                                                                  | 64      | 0        | 36         | 0             |
| Q12              | There are lots of chances at my school for me to get regular exercise                                                                                             | 73      | 0        | 27         | 0             |
| Q13              | My school offers me the opportunity to take part in activities in school beyond the classroom and timetabled day                                                  | 64      | 9        | 27         | 0             |
| Q14              | I have the opportunity to discuss my achievements out with school with an adult in school who knows me well                                                       | 55      | 18       | 27         | 0             |
| Q15              | My school listens to my views                                                                                                                                     | 36      | 9        | 45         | 9             |
| Q16              | My school takes my views into account                                                                                                                             | 27      | 0        | 73         | 0             |
| Q17              | I feel comfortable approaching staff with questions or suggestions                                                                                                | 82      | 18       | 0          | 0             |
| Q18              | Staff help me to understand how I am progressing in my school work                                                                                                | 73      | 0        | 27         | 0             |
| Q19              | My homework helps me to understand and improve my work in school                                                                                                  | 45      | 18       | 36         | 0             |