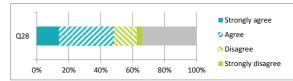

#### Q28 The school deals well with any bullying

| Q28 | The school deals well with any bullying                                        | 14             | 4 34 | 1 1  | 4    | 3                | 34           | 0             | ] |   |
|-----|--------------------------------------------------------------------------------|----------------|------|------|------|------------------|--------------|---------------|---|---|
|     |                                                                                |                | Р    | erce | enta | age              | : %          |               | 7 | 1 |
|     |                                                                                | Stronalv agree | dree |      | gree | Strongly disagre | Hasn't moved | Didn't answer |   |   |
| Q29 | My child was well supported if they moved to a new school within the last year | х              | х    |      | (    | х                | х            | х             | ] | l |