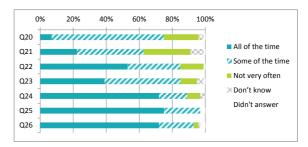

|     |                                                                | F               | Perce            | enta           | ge %       | à             |
|-----|----------------------------------------------------------------|-----------------|------------------|----------------|------------|---------------|
|     |                                                                | All of the time | Some of the time | Not very often | Don't know | Didn't answer |
| Q20 | Other children behave well                                     | 7               | 68               | 21             | 3          | 1             |
| Q21 | My teachers ask me about what things I want to learn in school | 22              | 40               | 28             | 8          | 1             |
| Q22 | I enjoy learning at school                                     | 53              | 32               | 14             | 0          | 1             |
| Q23 | I feel that my work in school is hard enough                   | 39              | 46               | 10             | 4          | 1             |
| Q24 | I know who to ask to get help if I find my work too hard       | 72              | 17               | 8              | 3          | 0             |
| Q25 | I am encouraged by staff to do the best I can                  | 75              | 22               | 0              | 0          | 3             |
| Q26 | I am happy with the quality of teaching in my school           | 72              | 21               | 3              | 1          | 3             |