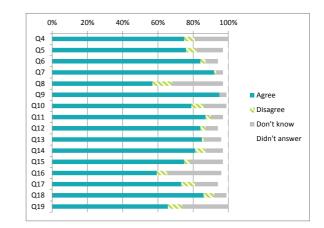

#### Children (Primary) Questionnaire Summary Centre Name:Locharbriggs School

| SEED | Number: | 5937922 |
|------|---------|---------|

|                  |                                                                                                                                                                                                                  |         |          |            | e %           |
|------------------|------------------------------------------------------------------------------------------------------------------------------------------------------------------------------------------------------------------|---------|----------|------------|---------------|
| ("x")<br>in orde | there were fewer than ten responses to a question (excluding those who didn't answer), the data has been suppressed<br>r to avoid identification of individuals.<br>tages are rounded and may not add up to 100% | Agree   | Disagree | Don't know | Didn't answer |
| Q4               | I feel safe when I am at school                                                                                                                                                                                  | ₹<br>75 | —        |            |               |
| Q4<br>Q5         | My school helps me to feel safe                                                                                                                                                                                  | 76      | -        | 15         | 3             |
| Q6               | I have someone in my school I can speak to if I am upset or worried about something                                                                                                                              | 85      | -        | 7          | 6             |
| Q7               | Staff treat me fairly and with respect                                                                                                                                                                           | 92      | -        | 4          | 3             |
| Q8               | Other children treat me fairly and with respect                                                                                                                                                                  | 57      | 11       | 29         | 3             |
| Q9               | My school helps me to understand and respect other people                                                                                                                                                        | 94      | 0        | 4          | 1             |
| Q10              | My school is helping me to become confident                                                                                                                                                                      | 79      | 7        | 13         | 1             |
| Q11              | My school teaches me to lead a healthy lifestyle                                                                                                                                                                 | 88      | 3        | 7          | 3             |
| Q12              | There are lots of chances at my school for me to get regular exercise                                                                                                                                            | 85      | 3        | 7          | 6             |
| Q13              | My school offers me the opportunity to take part in activities in school beyond the classroom and timetabled day                                                                                                 | 85      | 1        | 10         | 4             |
| Q14              | I have the opportunity to discuss my achievements out with school with an adult in school who knows me well                                                                                                      | 82      | 6        | 10         | 3             |
| Q15              | My school listens to my views                                                                                                                                                                                    | 75      | 3        | 19         | 3             |
| Q16              | My school takes my views into account                                                                                                                                                                            | 60      | 6        | 31         | 4             |
| Q17              | I feel comfortable approaching staff with questions or suggestions                                                                                                                                               | 74      | 8        | 13         | 6             |
| Q18              | Staff help me to understand how I am progressing in my school work                                                                                                                                               | 86      | 6        | 7          | 1             |
| Q19              | My homework helps me to understand and improve my work in school                                                                                                                                                 | 65      | 8        | 26         | 0             |