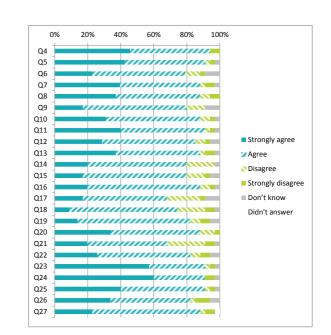

#### Parents / Carers (Primary) Questionnaire Summary

Centre Name:Locharbriggs School SEED Number: 5937922

| Numbe   | er of responses : 35                                                                                                                                                                                                    |                | Pe    | rcent    |                   | %          |               |
|---------|-------------------------------------------------------------------------------------------------------------------------------------------------------------------------------------------------------------------------|----------------|-------|----------|-------------------|------------|---------------|
| in orde | there were fewer than ten responses to a question (excluding those who didn't answer),the data has been suppressed ("x")<br>er to avoid identification of individuals.<br>ntages are rounded and may not add up to 100% | Strongly agree | Agree | Disagree | Strongly disagree | Don't know | Didn't answer |
| Q4      | My child likes being at this school                                                                                                                                                                                     | 46             | 49    | 0        | 6                 | 0          | 0             |
| Q5      | Staff treat my child fairly and with respect                                                                                                                                                                            | 43             | 49    | 3        | 3                 | 3          | 0             |
| Q6      | I feel that my child is safe at the school                                                                                                                                                                              | 23             | 57    | 9        | 3                 | 9          | 0             |
| Q7      | The school helps my child to feel confident                                                                                                                                                                             | 40             | 49    | 3        | 6                 | 3          | 0             |
| Q8      | I feel staff really know my child as an individual                                                                                                                                                                      | 37             | 51    | 6        | 6                 | 0          | 0             |
| Q9      | My child finds their learning activities hard enough                                                                                                                                                                    | 17             | 63    | 11       | 0                 | 9          | 0             |
| Q10     | My child receives the help he/she needs to do well                                                                                                                                                                      | 31             | 57    | 6        | 3                 | 3          | 0             |
| Q11     | My child is encouraged by the school to be healthy and take regular exercise                                                                                                                                            | 40             | 51    | 3        | 3                 | 3          | 0             |
| Q12     | The school supports my child's emotional wellbeing                                                                                                                                                                      | 29             | 57    | 6        | 3                 | 6          | 0             |
| Q13     | My child is making good progress at the school                                                                                                                                                                          | 37             | 51    | 3        | 6                 | 3          | 0             |
| Q14     | I receive helpful, regular feedback about how my child is learning and developing e.g. informal feedback, reports and learning profiles                                                                                 | 20             | 60    | 17       | 0                 | 3          | 0             |
| Q15     | The information I receive about how my child is doing reaches me at the right time                                                                                                                                      | 17             | 63    | 11       | 3                 | 6          | 0             |
| Q16     | I understand how my child's progress is assessed                                                                                                                                                                        | 20             | 69    | 6        | 3                 | 3          | 0             |
| Q17     | The school gives me advice on how to support my child's learning at home                                                                                                                                                | 17             | 51    | 20       | 3                 | 9          | 0             |
| Q18     | The school organises activities where my child and I can learn together                                                                                                                                                 | 9              | 66    | 17       | 6                 | 3          | 0             |
| Q19     | The school takes my views into account when making changes                                                                                                                                                              | 14             | 69    | 6        | 6                 | 6          | 0             |
| Q20     | I feel comfortable approaching the school with questions, suggestions and/or a problem                                                                                                                                  | 34             | 54    | 9        | 3                 | 0          | 0             |
| Q21     | I feel encouraged to be involved in the work of the Parent Council and/or parent association                                                                                                                            | 20             | 49    | 23       | 6                 | 3          | 0             |
| Q22     | I am kept informed about the work of the Parent Council and/or parent association                                                                                                                                       | 26             | 57    | 6        | 6                 | 6          | 0             |
| Q23     | I am satisfied with the quality of teaching in the school                                                                                                                                                               | 57             | 34    | 3        | 3                 | 3          | 0             |
| Q24     | The school is well led and managed                                                                                                                                                                                      | 60             | 31    | 0        | 6                 | 3          | 0             |
| Q25     | The school encourages children to treat others with respect                                                                                                                                                             | 40             | 51    | 3        | 3                 | 3          | 0             |
| Q26     | I would recommend the school to other parents                                                                                                                                                                           | 34             | 49    | 3        | 9                 | 6          | 0             |
| Q27     | Overall, I am satisfied with the school                                                                                                                                                                                 | 23             | 66    | 3        | 6                 | 0          | 3             |