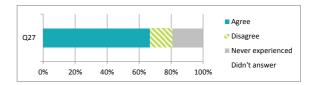

|                                                                          | Percentage %                                                         |
|--------------------------------------------------------------------------|----------------------------------------------------------------------|
|                                                                          | Agree<br>Disagree<br>Never experienced<br>Didn't answer              |
| Q27 My school deals well with any bullying                               | 67 14 19 0                                                           |
|                                                                          | Agree<br>Disagree<br>Haven't moved<br>Didn't answer<br>Sidn't answer |
| Q28 I was well supported if I moved to a new school within the last year | x x x x                                                              |