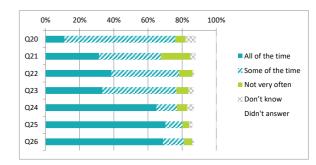

|     |                                                                |                 | Perc             | entag          | ge %       |               |
|-----|----------------------------------------------------------------|-----------------|------------------|----------------|------------|---------------|
|     |                                                                | All of the time | Some of the time | Not very often | Don't know | Didn't answer |
| Q20 | Other children behave well                                     | 11              | 65               | 6              | 6          | 12            |
| Q21 | My teachers ask me about what things I want to learn in school | 31              | 36               | 17             | 3          | 12            |
| Q22 | I enjoy learning at school                                     | 39              | 40               | 8              | 1          | 13            |
| Q23 | I feel that my work in school is hard enough                   | 33              | 43               | 7              | 3          | 13            |
| Q24 | I know who to ask to get help if I find my work too hard       | 65              | 12               | 6              | 4          | 13            |
| Q25 | I am encouraged by staff to do the best I can                  | 71              | 10               | 4              | 2          | 14            |
| Q26 | I am happy with the quality of teaching in my school           | 69              | 12               | 5              | 1          | 13            |