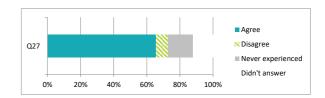

|     |                                        | Pe    | erce     | ntage             | 8%            | _ |
|-----|----------------------------------------|-------|----------|-------------------|---------------|---|
|     |                                        | Agree | Disagree | Never experienced | Didn't answer |   |
| Q27 | My school deals well with any bullying | 65    | 7        | 15                | 12            |   |
|     |                                        | Pe    | erce     | ntage             | %             | 1 |