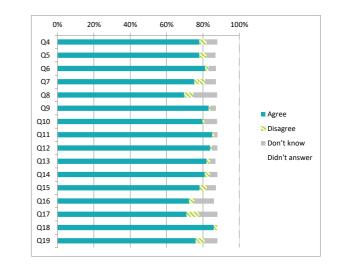

#### Children (Primary) Questionnaire Summary

Centre Name: All Saints Primary School

SEED Number: 8640220

| Numb    | er of responses : 194                                                                                                                                                                                                   | Pe    | ercen    | tage       | %             |
|---------|-------------------------------------------------------------------------------------------------------------------------------------------------------------------------------------------------------------------------|-------|----------|------------|---------------|
| in orde | there were fewer than ten responses to a question (excluding those who didn't answer),the data has been suppressed ("x")<br>er to avoid identification of individuals.<br>Itages are rounded and may not add up to 100% | Agree | Disagree | Don't know | Didn't answer |
| Q4      | I feel safe when I am at school                                                                                                                                                                                         | 78    | 4        | 6          | 12            |
| Q5      | My school helps me to feel safe                                                                                                                                                                                         | 78    | 4        | 5          | 13            |
| Q6      | I have someone in my school I can speak to if I am upset or worried about something                                                                                                                                     | 82    | 2        | 4          | 13            |
| Q7      | Staff treat me fairly and with respect                                                                                                                                                                                  | 76    | 6        | 6          | 13            |
| Q8      | Other children treat me fairly and with respect                                                                                                                                                                         | 69    | 5        | 13         | 12            |
| Q9      | My school helps me to understand and respect other people                                                                                                                                                               | 84    | 1        | 3          | 13            |
| Q10     | My school is helping me to become confident                                                                                                                                                                             | 79    | 1        | 7          | 12            |
| Q11     | My school teaches me to lead a healthy lifestyle                                                                                                                                                                        | 86    | 1        | 2          | 12            |
| Q12     | There are lots of chances at my school for me to get regular exercise                                                                                                                                                   | 84    | 1        | 3          | 12            |
| Q13     | My school offers me the opportunity to take part in activities in school beyond the classroom and timetabled day                                                                                                        | 82    | 2        | 3          | 13            |
| Q14     | I have the opportunity to discuss my achievements out with school with an adult in school who knows me well                                                                                                             | 81    | 3        | 4          | 12            |
| Q15     | My school listens to my views                                                                                                                                                                                           | 79    | 4        | 5          | 13            |
| Q16     | My school takes my views into account                                                                                                                                                                                   | 73    | 3        | 11         | 14            |
| Q17     | I feel comfortable approaching staff with questions or suggestions                                                                                                                                                      | 71    | 7        | 10         | 12            |
| Q18     | Staff help me to understand how I am progressing in my school work                                                                                                                                                      | 86    | 2        | 0          | 12            |
| Q19     | My homework helps me to understand and improve my work in school                                                                                                                                                        | 76    | 5        | 7          | 12            |