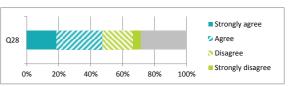

|                                                  |                   | -     |                |               |
|--------------------------------------------------|-------------------|-------|----------------|---------------|
| ا خ ا                                            | Agree<br>Disagree | ĭ I ⊡ | ever experienc | Didn't answer |
| Q28 The school deals well with any bullying 19 2 | 29 19             | 9 5   | 29             | 0             |