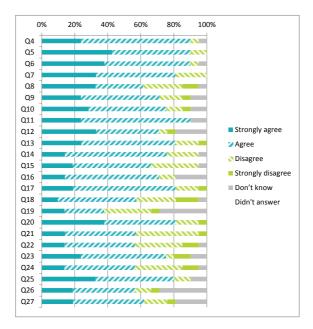

#### Parents / Carers (Primary) Questionnaire Summary

Centre Name:Newburgh Primary School

SEED Number: 5424429

| Number of responses : 21 |                                                                                                                                         |                 |          |                            |        |
|--------------------------|-----------------------------------------------------------------------------------------------------------------------------------------|-----------------|----------|----------------------------|--------|
|                          | Disclosure control has been applied to the data, this means a small number of responses have been changed to prevent individuals being  |                 |          | disagree                   |        |
| identif                  | ······                                                                                                                                  | agree           |          | gg                         | answer |
|                          | e there were fewer than ten responses to a question (excluding those who didn't answer),the data has been suppressed ("x")              | ag              | 0        | ∌   ਲੋ                     | :   St |
| in orde                  | er to avoid identification of individuals.                                                                                              | Strongly        | Disagree | Strongly dis<br>Don't know | ā      |
| _                        |                                                                                                                                         | Strong<br>Agree | Sag      | 0. T                       | Didn't |
| _                        | ntages are rounded and may not add up to 100%                                                                                           |                 | ď        |                            |        |
| Q4                       | My child likes being at this school                                                                                                     | 24 67           |          | _                          | 5 0    |
| Q5                       | Staff treat my child fairly and with respect                                                                                            | 43 48           |          |                            | 0 0    |
| Q6                       | I feel that my child is safe at the school                                                                                              | 38 52           |          | -                          | 5 0    |
| Q7                       | The school helps my child to feel confident                                                                                             | 33 48           |          | -                          | 0 0    |
| Q8                       | I feel staff really know my child as an individual                                                                                      | 33 29           |          |                            | 5 0    |
| Q9                       | My child finds their learning activities hard enough                                                                                    |                 |          | 5 10                       |        |
|                          | My child receives the help he/she needs to do well                                                                                      | 29 48           |          | 5 10                       |        |
|                          | My child is encouraged by the school to be healthy and take regular exercise                                                            | 24 67           |          | 0 10                       |        |
| Q12                      | The school supports my child's emotional wellbeing                                                                                      | 33 38           |          | 5 19                       |        |
| Q13                      | My child is making good progress at the school                                                                                          | 24 57           |          | -                          | 0 0    |
| Q14                      | I receive helpful, regular feedback about how my child is learning and developing e.g. informal feedback, reports and learning profiles | 14 62           |          | -                          | 5 0    |
| Q15                      | The information I receive about how my child is doing reaches me at the right time                                                      | 19 48           |          | -                          | 5 0    |
| Q16                      | I understand how my child's progress is assessed                                                                                        | 14 57           |          | 0 19                       |        |
| Q17                      | The school gives me advice on how to support my child's learning at home                                                                | 19 62           |          | -                          | 0 0    |
| Q18                      | The school organises activities where my child and I can learn together                                                                 |                 |          |                            | 5 0    |
| Q19                      | The school takes my views into account when making changes                                                                              | 14 24           |          | 5 29                       |        |
| Q20                      | I feel comfortable approaching the school with questions, suggestions and/or a problem                                                  | 38 43           |          | -                          | 0 0    |
| Q21                      | I feel encouraged to be involved in the work of the Parent Council and/or parent association                                            |                 | 38       | -                          | 0 0    |
| Q22                      | I am kept informed about the work of the Parent Council and/or parent association                                                       | 14 43           |          |                            | 5 0    |
| Q23                      | I am satisfied with the quality of teaching in the school                                                                               | 24 52           |          | 10 10                      |        |
| Q24                      | The school is well led and managed                                                                                                      |                 | 3 29     |                            | 5 0    |
| Q25                      | The school encourages children to treat others with respect                                                                             | 33 48           |          | 0 10                       |        |
| Q26                      | I would recommend the school to other parents                                                                                           | 19 38           |          | 5 29                       |        |
| Q27                      | Overall, I am satisfied with the school                                                                                                 | 19 43           | 3 14     | 5 19                       | 9 0    |

|                                                  |                   | -     |                |               |
|--------------------------------------------------|-------------------|-------|----------------|---------------|
| ا خ ا                                            | Agree<br>Disagree | ĭ I ⊡ | ever experienc | Didn't answer |
| Q28 The school deals well with any bullying 19 2 | 29 19             | 9 5   | 29             | 0             |