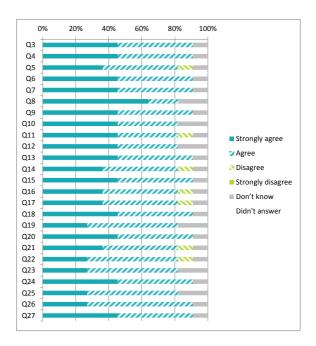

#### Children (Primary) Questionnaire Summary Centre Name:Newburgh Primary School SEED Number: 5424429

|                           |                                                                                                                                                                                                                                                                                                           |       |          | ntage      | %             |
|---------------------------|-----------------------------------------------------------------------------------------------------------------------------------------------------------------------------------------------------------------------------------------------------------------------------------------------------------|-------|----------|------------|---------------|
| individ<br>Where<br>("x") | usure control has been applied to the data, this means a small number of responses have been changed to prevent duals being identified.  e there were fewer than ten responses to a question (excluding those who didn't answer), the data has been suppressed er to avoid identification of individuals. | Agree | Disagree | Jon't know | Didn't answer |
| Q4                        | I feel safe when I am at school                                                                                                                                                                                                                                                                           | 88    | 0        |            | 7             |
| Q5                        | My school helps me to feel safe                                                                                                                                                                                                                                                                           | 87    | 3        | 7          | 3             |
| Q6                        | I have someone in my school I can speak to if I am upset or worried about something                                                                                                                                                                                                                       | 88    | 5        | 5          | 2             |
| Q7                        | Staff treat me fairly and with respect                                                                                                                                                                                                                                                                    | 87    | 3        | 5          | 5             |
| Q8                        | Other children treat me fairly and with respect                                                                                                                                                                                                                                                           | 72    | 8        | 17         | 3             |
| Q9                        | My school helps me to understand and respect other people                                                                                                                                                                                                                                                 | 87    | 3        | 7          | 3             |
| Q10                       | My school is helping me to become confident                                                                                                                                                                                                                                                               | 88    | 3        | 5          | 3             |
| Q11                       | My school teaches me to lead a healthy lifestyle                                                                                                                                                                                                                                                          | 85    | 5        | 3          | 7             |
| Q12                       | There are lots of chances at my school for me to get regular exercise                                                                                                                                                                                                                                     | 88    | 3        | 5          | 3             |
| Q13                       | My school offers me the opportunity to take part in activities in school beyond the classroom and timetabled day                                                                                                                                                                                          | 85    | 8        | 5          | 2             |
| Q14                       | I have the opportunity to discuss my achievements out with school with an adult in school who knows me well                                                                                                                                                                                               | 80    | 8        | 7          | 5             |
| Q15                       | My school listens to my views                                                                                                                                                                                                                                                                             | 78    | 5        | 13         | 3             |
| Q16                       | My school takes my views into account                                                                                                                                                                                                                                                                     | 63    | 7        | 23         | 7             |
| Q17                       | I feel comfortable approaching staff with questions or suggestions                                                                                                                                                                                                                                        | 83    | 5        | 10         | 2             |
| Q18                       | Staff help me to understand how I am progressing in my school work                                                                                                                                                                                                                                        | 92    | 2        | 2          | 5             |
| Q19                       | My homework helps me to understand and improve my work in school                                                                                                                                                                                                                                          | 67    | 12       | 18         | 3             |

|     |                                                                | F               | Perce            | entag          | ge %       | )             |
|-----|----------------------------------------------------------------|-----------------|------------------|----------------|------------|---------------|
|     |                                                                | All of the time | Some of the time | Not very often | Don't know | Didn't answer |
| Q20 | Other children behave well                                     | 5               | 82               | 10             | 0          | 3             |
| Q21 | My teachers ask me about what things I want to learn in school | 30              | 48               | 15             | 2          | 5             |
| Q22 | I enjoy learning at school                                     | 45              | 43               | 5              | 2          | 5             |
| Q23 | I feel that my work in school is hard enough                   | 42              | 47               | 5              | 0          | 7             |
| Q24 | I know who to ask to get help if I find my work too hard       | 80              | 17               | 2              | 0          | 2             |
| Q25 | I am encouraged by staff to do the best I can                  | 83              | 12               | 3              | 0          | 2             |
| Q26 | I am happy with the quality of teaching in my school           | 78              | 15               | 2              | 2          | 3             |

|                                            | Percentage %                    |
|--------------------------------------------|---------------------------------|
|                                            | Agree Disagree Never experience |
| Q27 My school deals well with any bullying | 82 7 8 3                        |
|                                            | Percentage %                    |