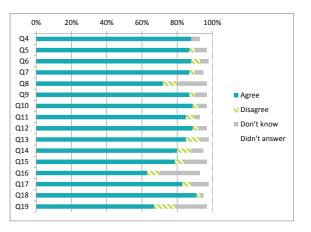

#### Children (Primary) Questionnaire Summary Centre Name:Newburgh Primary School SEED Number: 5424429

|                           |                                                                                                                                                                                                                                                                                                           |       |          | ntage      | %             |
|---------------------------|-----------------------------------------------------------------------------------------------------------------------------------------------------------------------------------------------------------------------------------------------------------------------------------------------------------|-------|----------|------------|---------------|
| individ<br>Where<br>("x") | usure control has been applied to the data, this means a small number of responses have been changed to prevent duals being identified.  e there were fewer than ten responses to a question (excluding those who didn't answer), the data has been suppressed er to avoid identification of individuals. | Agree | Disagree | Jon't know | Didn't answer |
| Q4                        | I feel safe when I am at school                                                                                                                                                                                                                                                                           | 88    | 0        |            | 7             |
| Q5                        | My school helps me to feel safe                                                                                                                                                                                                                                                                           | 87    | 3        | 7          | 3             |
| Q6                        | I have someone in my school I can speak to if I am upset or worried about something                                                                                                                                                                                                                       | 88    | 5        | 5          | 2             |
| Q7                        | Staff treat me fairly and with respect                                                                                                                                                                                                                                                                    | 87    | 3        | 5          | 5             |
| Q8                        | Other children treat me fairly and with respect                                                                                                                                                                                                                                                           | 72    | 8        | 17         | 3             |
| Q9                        | My school helps me to understand and respect other people                                                                                                                                                                                                                                                 | 87    | 3        | 7          | 3             |
| Q10                       | My school is helping me to become confident                                                                                                                                                                                                                                                               | 88    | 3        | 5          | 3             |
| Q11                       | My school teaches me to lead a healthy lifestyle                                                                                                                                                                                                                                                          | 85    | 5        | 3          | 7             |
| Q12                       | There are lots of chances at my school for me to get regular exercise                                                                                                                                                                                                                                     | 88    | 3        | 5          | 3             |
| Q13                       | My school offers me the opportunity to take part in activities in school beyond the classroom and timetabled day                                                                                                                                                                                          | 85    | 8        | 5          | 2             |
| Q14                       | I have the opportunity to discuss my achievements out with school with an adult in school who knows me well                                                                                                                                                                                               | 80    | 8        | 7          | 5             |
| Q15                       | My school listens to my views                                                                                                                                                                                                                                                                             | 78    | 5        | 13         | 3             |
| Q16                       | My school takes my views into account                                                                                                                                                                                                                                                                     | 63    | 7        | 23         | 7             |
| Q17                       | I feel comfortable approaching staff with questions or suggestions                                                                                                                                                                                                                                        | 83    | 5        | 10         | 2             |
| Q18                       | Staff help me to understand how I am progressing in my school work                                                                                                                                                                                                                                        | 92    | 2        | 2          | 5             |
| Q19                       | My homework helps me to understand and improve my work in school                                                                                                                                                                                                                                          | 67    | 12       | 18         | 3             |