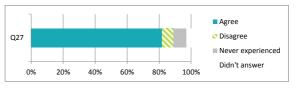

|                                            | Percentage %                    |
|--------------------------------------------|---------------------------------|
|                                            | Agree Disagree Never experience |
| Q27 My school deals well with any bullying | 82 7 8 3                        |
|                                            | Percentage %                    |