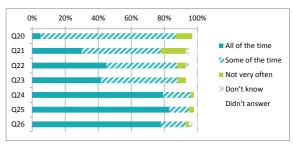

|     |                                                                | F               | Perce            | entag          | ge %       | )             |
|-----|----------------------------------------------------------------|-----------------|------------------|----------------|------------|---------------|
|     |                                                                | All of the time | Some of the time | Not very often | Don't know | Didn't answer |
| Q20 | Other children behave well                                     | 5               | 82               | 10             | 0          | 3             |
| Q21 | My teachers ask me about what things I want to learn in school | 30              | 48               | 15             | 2          | 5             |
| Q22 | I enjoy learning at school                                     | 45              | 43               | 5              | 2          | 5             |
| Q23 | I feel that my work in school is hard enough                   | 42              | 47               | 5              | 0          | 7             |
| Q24 | I know who to ask to get help if I find my work too hard       | 80              | 17               | 2              | 0          | 2             |
| Q25 | I am encouraged by staff to do the best I can                  | 83              | 12               | 3              | 0          | 2             |
| Q26 | I am happy with the quality of teaching in my school           | 78              | 15               | 2              | 2          | 3             |