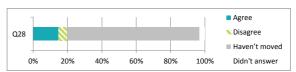

|                                                                          | Percentag |          |               | %             |
|--------------------------------------------------------------------------|-----------|----------|---------------|---------------|
|                                                                          | Agree     | Disagree | Haven't moved | Didn't answer |
| Q28 I was well supported if I moved to a new school within the last year | 15        | 5        | 78            |               |