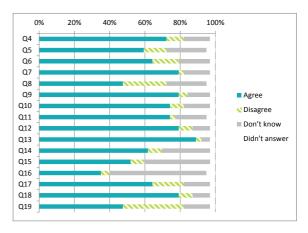

## Children (Primary) Questionnaire Summary Centre Name:Croy Primary School SEED Number: 5138523

Q19 My homework helps me to understand and improve my work in school

| Numb  | er of responses : 40                                                                                             | Percentage 9 |          | %          |              |
|-------|------------------------------------------------------------------------------------------------------------------|--------------|----------|------------|--------------|
| Perce | ntages are rounded and may not add up to 100%                                                                    | Agree        | Disagree | Don't know | Didn't answe |
| Q4    | I feel safe when I am at school                                                                                  | 73           | 10       | 15         | 3            |
| Q5    | My school helps me to feel safe                                                                                  | 60           | 13       | 23         | 5            |
| Q6    | I have someone in my school I can speak to if I am upset or worried about something                              | 65           | 15       | 18         | 3            |
| Q7    | Staff treat me fairly and with respect                                                                           | 80           | З        | 15         | 3            |
| Q8    | Other children treat me fairly and with respect                                                                  | 48           | 25       | 23         | 5            |
| Q9    | My school helps me to understand and respect other people                                                        | 80           | 5        | 13         | 3            |
| Q10   | My school is helping me to become confident                                                                      | 75           | 8        | 15         | 3            |
| Q11   | My school teaches me to lead a healthy lifestyle                                                                 | 75           | 3        | 18         | 5            |
| Q12   | There are lots of chances at my school for me to get regular exercise                                            | 80           | 8        | 10         | 3            |
| Q13   | My school offers me the opportunity to take part in activities in school beyond the classroom and timetabled day | 90           | З        | 5          | 3            |
| Q14   | I have the opportunity to discuss my achievements out with school with an adult in school who knows me well      | 63           | 8        | 28         | 3            |
| Q15   | My school listens to my views                                                                                    | 53           | 8        | 38         | 3            |
| Q16   | My school takes my views into account                                                                            | 35           | 5        | 55         | 5            |
| Q17   | I feel comfortable approaching staff with questions or suggestions                                               | 65           | 18       | 15         | 3            |
| Q18   | Staff help me to understand how I am progressing in my school work                                               | 80           | 8        | 10         | 3            |
| 010   | My homowork holps me to understand and improve my work in school                                                 | 10           | 25       | 15         | 2            |