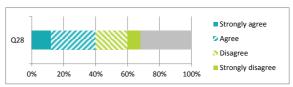

|                                                                          | Percentag |          |               | %             |
|--------------------------------------------------------------------------|-----------|----------|---------------|---------------|
|                                                                          | Agree     | Disagree | Haven't moved | Didn't answer |
| Q28 I was well supported if I moved to a new school within the last year | 15        | 5        | 78            |               |