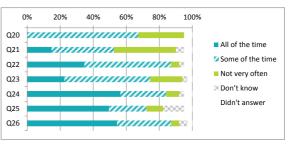

|     |                                                                | Percentage %    |                  |                |            |               |
|-----|----------------------------------------------------------------|-----------------|------------------|----------------|------------|---------------|
|     |                                                                | All of the time | Some of the time | Not very often | Don't know | Didn't answer |
| Q20 | Other children behave well                                     | 0               | 68               | 28             | 0          | 5             |
| Q21 | My teachers ask me about what things I want to learn in school | 15              | 38               | 38             | 5          | 5             |
| Q22 | I enjoy learning at school                                     | 35              | 53               | 5              | 3          | 5             |
| Q23 | I feel that my work in school is hard enough                   | 23              | 53               | 20             | 3          | 3             |
| Q24 | I know who to ask to get help if I find my work too hard       | 57              | 28               | 8              | 3          | 5             |
| Q25 | I am encouraged by staff to do the best I can                  | 50              | 23               | 10             | 13         | 5             |
| Q26 | I am happy with the quality of teaching in my school           | 55              | 33               | 5              | 5          | 3             |