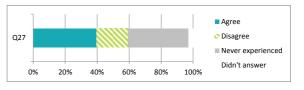

48 35 15 3

| all a market by market a feeting or to a constant growth growth or to a constant growth or to a constant growth or to a constant growth growth or to a constant growth grow |                                               |
|--------------------------------------------------------------------------------------------------------------------------------------------------------------------------------------------------------------------------------------------------------------------------------------------------------------------------------------------------------------------------------------------------------------------------------------------------------------------------------------------------------------------------------------------------------------------------------------------------------------------------------------------------------------------------------------------------------------------------------------------------------------------------------------------------------------------------------------------------------------------------------------------------------------------------------------------------------------------------------------------------------------------------------------------------------------------------------------------------------------------------------------------------------------------------------------------------------------------------------------------------------------------------------------------------------------------------------------------------------------------------------------------------------------------------------------------------------------------------------------------------------------------------------------------------------------------------------------------------------------------------------------------------------------------------------------------------------------------------------------------------------------------------------------------------------------------------------------------------------------------------------------------------------------------------------------------------------------------------------------------------------------------------------------------------------------------------------------------------------------------------------|-----------------------------------------------|
|                                                                                                                                                                                                                                                                                                                                                                                                                                                                                                                                                                                                                                                                                                                                                                                                                                                                                                                                                                                                                                                                                                                                                                                                                                                                                                                                                                                                                                                                                                                                                                                                                                                                                                                                                                                                                                                                                                                                                                                                                                                                                                                                | Percentage %                                  |
|                                                                                                                                                                                                                                                                                                                                                                                                                                                                                                                                                                                                                                                                                                                                                                                                                                                                                                                                                                                                                                                                                                                                                                                                                                                                                                                                                                                                                                                                                                                                                                                                                                                                                                                                                                                                                                                                                                                                                                                                                                                                                                                                | Agree Disagree Never experience Didn't answer |
| Q27 My school deals well with any bullying                                                                                                                                                                                                                                                                                                                                                                                                                                                                                                                                                                                                                                                                                                                                                                                                                                                                                                                                                                                                                                                                                                                                                                                                                                                                                                                                                                                                                                                                                                                                                                                                                                                                                                                                                                                                                                                                                                                                                                                                                                                                                     | 40 20 38 3                                    |
|                                                                                                                                                                                                                                                                                                                                                                                                                                                                                                                                                                                                                                                                                                                                                                                                                                                                                                                                                                                                                                                                                                                                                                                                                                                                                                                                                                                                                                                                                                                                                                                                                                                                                                                                                                                                                                                                                                                                                                                                                                                                                                                                | Percentage %                                  |