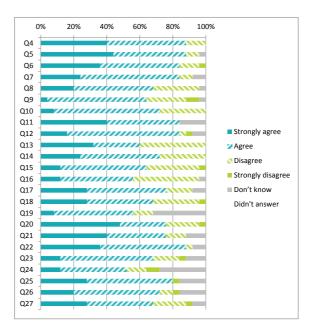

## Children (Primary) Questionnaire Summary Centre Name:Croy Primary School SEED Number: 5138523

Q19 My homework helps me to understand and improve my work in school

| Numb  | er of responses : 40                                                                                             | Percentage 9 |          | %          |              |
|-------|------------------------------------------------------------------------------------------------------------------|--------------|----------|------------|--------------|
| Perce | ntages are rounded and may not add up to 100%                                                                    | Agree        | Disagree | Don't know | Didn't answe |
| Q4    | I feel safe when I am at school                                                                                  | 73           | 10       | 15         | 3            |
| Q5    | My school helps me to feel safe                                                                                  | 60           | 13       | 23         | 5            |
| Q6    | I have someone in my school I can speak to if I am upset or worried about something                              | 65           | 15       | 18         | 3            |
| Q7    | Staff treat me fairly and with respect                                                                           | 80           | З        | 15         | 3            |
| Q8    | Other children treat me fairly and with respect                                                                  | 48           | 25       | 23         | 5            |
| Q9    | My school helps me to understand and respect other people                                                        | 80           | 5        | 13         | 3            |
| Q10   | My school is helping me to become confident                                                                      | 75           | 8        | 15         | 3            |
| Q11   | My school teaches me to lead a healthy lifestyle                                                                 | 75           | 3        | 18         | 5            |
| Q12   | There are lots of chances at my school for me to get regular exercise                                            | 80           | 8        | 10         | 3            |
| Q13   | My school offers me the opportunity to take part in activities in school beyond the classroom and timetabled day | 90           | З        | 5          | 3            |
| Q14   | I have the opportunity to discuss my achievements out with school with an adult in school who knows me well      | 63           | 8        | 28         | 3            |
| Q15   | My school listens to my views                                                                                    | 53           | 8        | 38         | 3            |
| Q16   | My school takes my views into account                                                                            | 35           | 5        | 55         | 5            |
| Q17   | I feel comfortable approaching staff with questions or suggestions                                               | 65           | 18       | 15         | 3            |
| Q18   | Staff help me to understand how I am progressing in my school work                                               | 80           | 8        | 10         | 3            |
| 010   | My homowork holps me to understand and improve my work in school                                                 | 10           | 25       | 15         | 2            |

|     |                                                                | Percentage %    |                  |                |            |               |
|-----|----------------------------------------------------------------|-----------------|------------------|----------------|------------|---------------|
|     |                                                                | All of the time | Some of the time | Not very often | Don't know | Didn't answer |
| Q20 | Other children behave well                                     | 0               | 68               | 28             | 0          | 5             |
| Q21 | My teachers ask me about what things I want to learn in school | 15              | 38               | 38             | 5          | 5             |
| Q22 | I enjoy learning at school                                     | 35              | 53               | 5              | 3          | 5             |
| Q23 | I feel that my work in school is hard enough                   | 23              | 53               | 20             | 3          | 3             |
| Q24 | I know who to ask to get help if I find my work too hard       | 57              | 28               | 8              | 3          | 5             |
| Q25 | I am encouraged by staff to do the best I can                  | 50              | 23               | 10             | 13         | 5             |
| Q26 | I am happy with the quality of teaching in my school           | 55              | 33               | 5              | 5          | 3             |

48 35 15 3

| all a market by market a feeting or to a constant growth growth or to a constant growth or to a constant growth or to a constant growth growth or to a constant growth grow |                                               |
|--------------------------------------------------------------------------------------------------------------------------------------------------------------------------------------------------------------------------------------------------------------------------------------------------------------------------------------------------------------------------------------------------------------------------------------------------------------------------------------------------------------------------------------------------------------------------------------------------------------------------------------------------------------------------------------------------------------------------------------------------------------------------------------------------------------------------------------------------------------------------------------------------------------------------------------------------------------------------------------------------------------------------------------------------------------------------------------------------------------------------------------------------------------------------------------------------------------------------------------------------------------------------------------------------------------------------------------------------------------------------------------------------------------------------------------------------------------------------------------------------------------------------------------------------------------------------------------------------------------------------------------------------------------------------------------------------------------------------------------------------------------------------------------------------------------------------------------------------------------------------------------------------------------------------------------------------------------------------------------------------------------------------------------------------------------------------------------------------------------------------------|-----------------------------------------------|
|                                                                                                                                                                                                                                                                                                                                                                                                                                                                                                                                                                                                                                                                                                                                                                                                                                                                                                                                                                                                                                                                                                                                                                                                                                                                                                                                                                                                                                                                                                                                                                                                                                                                                                                                                                                                                                                                                                                                                                                                                                                                                                                                | Percentage %                                  |
|                                                                                                                                                                                                                                                                                                                                                                                                                                                                                                                                                                                                                                                                                                                                                                                                                                                                                                                                                                                                                                                                                                                                                                                                                                                                                                                                                                                                                                                                                                                                                                                                                                                                                                                                                                                                                                                                                                                                                                                                                                                                                                                                | Agree Disagree Never experience Didn't answer |
| Q27 My school deals well with any bullying                                                                                                                                                                                                                                                                                                                                                                                                                                                                                                                                                                                                                                                                                                                                                                                                                                                                                                                                                                                                                                                                                                                                                                                                                                                                                                                                                                                                                                                                                                                                                                                                                                                                                                                                                                                                                                                                                                                                                                                                                                                                                     | 40 20 38 3                                    |
|                                                                                                                                                                                                                                                                                                                                                                                                                                                                                                                                                                                                                                                                                                                                                                                                                                                                                                                                                                                                                                                                                                                                                                                                                                                                                                                                                                                                                                                                                                                                                                                                                                                                                                                                                                                                                                                                                                                                                                                                                                                                                                                                | Percentage %                                  |