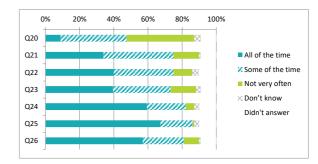

|     |                                                                |                 | Perc             | entag          | ge %       |               |
|-----|----------------------------------------------------------------|-----------------|------------------|----------------|------------|---------------|
|     |                                                                | All of the time | Some of the time | Not very often | Don't know | Didn't answer |
| Q20 | Other children behave well                                     | 9               | 39               | 40             | 4          | 9             |
| Q21 | My teachers ask me about what things I want to learn in school | 34              | 41               | 15             | 1          | 9             |
| Q22 | I enjoy learning at school                                     | 40              | 35               | 11             | 4          | 10            |
| Q23 | I feel that my work in school is hard enough                   | 40              | 34               | 15             | 3          | 9             |
| Q24 | I know who to ask to get help if I find my work too hard       | 60              | 23               | 5              | 3          | 10            |
| Q25 | I am encouraged by staff to do the best I can                  | 68              | 19               | 1              | 3          | 10            |
| Q26 | I am happy with the quality of teaching in my school           | 57              | 24               | 9              | 1          | 9             |