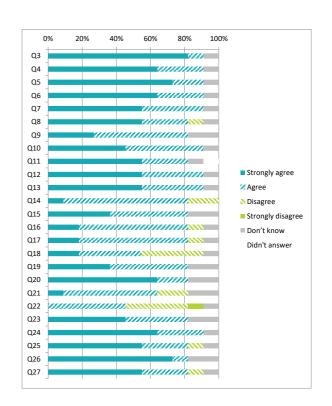

## Children (Primary) Questionnaire Summary

Centre Name:St Mark's Primary School (Rutherglen) co Former Spittal Primary School SEED Number: 8457522

| Numb   | Number of responses : 80                                                                                         |       |          |            |               |  |
|--------|------------------------------------------------------------------------------------------------------------------|-------|----------|------------|---------------|--|
| Percer | tages are rounded and may not add up to 100%                                                                     | Agree | Disagree | Don't know | Didn't answer |  |
| Q4     | I feel safe when I am at school                                                                                  | 73    | 5        | 11         | 11            |  |
| Q5     | My school helps me to feel safe                                                                                  | 75    | 6        | 10         | 9             |  |
| Q6     | I have someone in my school I can speak to if I am upset or worried about something                              | 70    | 6        | 13         | 11            |  |
| Q7     | Staff treat me fairly and with respect                                                                           | 73    | 6        | 13         | 9             |  |
| Q8     | Other children treat me fairly and with respect                                                                  | 54    | 20       | 18         | 9             |  |
| Q9     | My school helps me to understand and respect other people                                                        | 80    | 4        | 6          | 10            |  |
| Q10    | My school is helping me to become confident                                                                      | 59    | 14       | 19         | 9             |  |
| Q11    | My school teaches me to lead a healthy lifestyle                                                                 | 75    | 5        | 11         | 9             |  |
| Q12    | There are lots of chances at my school for me to get regular exercise                                            | 75    | 6        | 6          | 13            |  |
| Q13    | My school offers me the opportunity to take part in activities in school beyond the classroom and timetabled day | 81    | 4        | 4          | 11            |  |
| Q14    | I have the opportunity to discuss my achievements out with school with an adult in school who knows me well      | 74    | 9        | 8          | 10            |  |
| Q15    | My school listens to my views                                                                                    | 65    | 5        | 19         | 11            |  |
| Q16    | My school takes my views into account                                                                            | 49    | 14       | 23         | 15            |  |
| Q17    | I feel comfortable approaching staff with questions or suggestions                                               | 66    | 11       | 13         | 10            |  |
| Q18    | Staff help me to understand how I am progressing in my school work                                               | 76    | 5        | 8          | 11            |  |
| Q19    | My homework helps me to understand and improve my work in school                                                 | 61    | 20       | 9          | 10            |  |

|     |                                                                |                 | Perc             | entag          | ge %       |               |
|-----|----------------------------------------------------------------|-----------------|------------------|----------------|------------|---------------|
|     |                                                                | All of the time | Some of the time | Not very often | Don't know | Didn't answer |
| Q20 | Other children behave well                                     | 9               | 39               | 40             | 4          | 9             |
| Q21 | My teachers ask me about what things I want to learn in school | 34              | 41               | 15             | 1          | 9             |
| Q22 | I enjoy learning at school                                     | 40              | 35               | 11             | 4          | 10            |
| Q23 | I feel that my work in school is hard enough                   | 40              | 34               | 15             | 3          | 9             |
| Q24 | I know who to ask to get help if I find my work too hard       | 60              | 23               | 5              | 3          | 10            |
| Q25 | I am encouraged by staff to do the best I can                  | 68              | 19               | 1              | 3          | 10            |
| Q26 | I am happy with the quality of teaching in my school           | 57              | 24               | 9              | 1          | 9             |