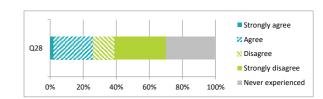

|                                             |                | Pe    | rcen     | tage              | %                 |               |  |
|---------------------------------------------|----------------|-------|----------|-------------------|-------------------|---------------|--|
|                                             | Strongly agree | Agree | Disagree | Strongly disagree | Never experienced | Didn't answer |  |
| Q28 The school deals well with any bullying | 2              | 24    | 13       | 31                | 30                | 0             |  |