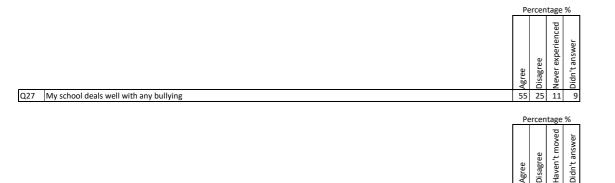

## Children (Primary) Questionnaire Summary

Centre Name:St Mark's Primary School (Rutherglen) co Former Spittal Primary School SEED Number: 8457522

| Numb   | Number of responses : 80                                                                                         |       |          |            |               |  |
|--------|------------------------------------------------------------------------------------------------------------------|-------|----------|------------|---------------|--|
| Percer | tages are rounded and may not add up to 100%                                                                     | Agree | Disagree | Don't know | Didn't answer |  |
| Q4     | I feel safe when I am at school                                                                                  | 73    | 5        | 11         | 11            |  |
| Q5     | My school helps me to feel safe                                                                                  | 75    | 6        | 10         | 9             |  |
| Q6     | I have someone in my school I can speak to if I am upset or worried about something                              | 70    | 6        | 13         | 11            |  |
| Q7     | Staff treat me fairly and with respect                                                                           | 73    | 6        | 13         | 9             |  |
| Q8     | Other children treat me fairly and with respect                                                                  | 54    | 20       | 18         | 9             |  |
| Q9     | My school helps me to understand and respect other people                                                        | 80    | 4        | 6          | 10            |  |
| Q10    | My school is helping me to become confident                                                                      | 59    | 14       | 19         | 9             |  |
| Q11    | My school teaches me to lead a healthy lifestyle                                                                 | 75    | 5        | 11         | 9             |  |
| Q12    | There are lots of chances at my school for me to get regular exercise                                            | 75    | 6        | 6          | 13            |  |
| Q13    | My school offers me the opportunity to take part in activities in school beyond the classroom and timetabled day | 81    | 4        | 4          | 11            |  |
| Q14    | I have the opportunity to discuss my achievements out with school with an adult in school who knows me well      | 74    | 9        | 8          | 10            |  |
| Q15    | My school listens to my views                                                                                    | 65    | 5        | 19         | 11            |  |
| Q16    | My school takes my views into account                                                                            | 49    | 14       | 23         | 15            |  |
| Q17    | I feel comfortable approaching staff with questions or suggestions                                               | 66    | 11       | 13         | 10            |  |
| Q18    | Staff help me to understand how I am progressing in my school work                                               | 76    | 5        | 8          | 11            |  |
| Q19    | My homework helps me to understand and improve my work in school                                                 | 61    | 20       | 9          | 10            |  |

|     |                                                                |                 | Perc             | entag          | ge %       |               |
|-----|----------------------------------------------------------------|-----------------|------------------|----------------|------------|---------------|
|     |                                                                | All of the time | Some of the time | Not very often | Don't know | Didn't answer |
| Q20 | Other children behave well                                     | 9               | 39               | 40             | 4          | 9             |
| Q21 | My teachers ask me about what things I want to learn in school | 34              | 41               | 15             | 1          | 9             |
| Q22 | I enjoy learning at school                                     | 40              | 35               | 11             | 4          | 10            |
| Q23 | I feel that my work in school is hard enough                   | 40              | 34               | 15             | 3          | 9             |
| Q24 | I know who to ask to get help if I find my work too hard       | 60              | 23               | 5              | 3          | 10            |
| Q25 | I am encouraged by staff to do the best I can                  | 68              | 19               | 1              | 3          | 10            |
| Q26 | I am happy with the quality of teaching in my school           | 57              | 24               | 9              | 1          | 9             |