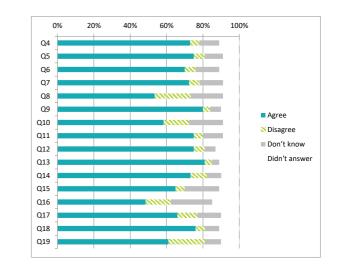

## Children (Primary) Questionnaire Summary

Centre Name:St Mark's Primary School (Rutherglen) co Former Spittal Primary School SEED Number: 8457522

| Numb   | Number of responses : 80                                                                                         |       |          |            |               |  |
|--------|------------------------------------------------------------------------------------------------------------------|-------|----------|------------|---------------|--|
| Percer | tages are rounded and may not add up to 100%                                                                     | Agree | Disagree | Don't know | Didn't answer |  |
| Q4     | I feel safe when I am at school                                                                                  | 73    | 5        | 11         | 11            |  |
| Q5     | My school helps me to feel safe                                                                                  | 75    | 6        | 10         | 9             |  |
| Q6     | I have someone in my school I can speak to if I am upset or worried about something                              | 70    | 6        | 13         | 11            |  |
| Q7     | Staff treat me fairly and with respect                                                                           | 73    | 6        | 13         | 9             |  |
| Q8     | Other children treat me fairly and with respect                                                                  | 54    | 20       | 18         | 9             |  |
| Q9     | My school helps me to understand and respect other people                                                        | 80    | 4        | 6          | 10            |  |
| Q10    | My school is helping me to become confident                                                                      | 59    | 14       | 19         | 9             |  |
| Q11    | My school teaches me to lead a healthy lifestyle                                                                 | 75    | 5        | 11         | 9             |  |
| Q12    | There are lots of chances at my school for me to get regular exercise                                            | 75    | 6        | 6          | 13            |  |
| Q13    | My school offers me the opportunity to take part in activities in school beyond the classroom and timetabled day | 81    | 4        | 4          | 11            |  |
| Q14    | I have the opportunity to discuss my achievements out with school with an adult in school who knows me well      | 74    | 9        | 8          | 10            |  |
| Q15    | My school listens to my views                                                                                    | 65    | 5        | 19         | 11            |  |
| Q16    | My school takes my views into account                                                                            | 49    | 14       | 23         | 15            |  |
| Q17    | I feel comfortable approaching staff with questions or suggestions                                               | 66    | 11       | 13         | 10            |  |
| Q18    | Staff help me to understand how I am progressing in my school work                                               | 76    | 5        | 8          | 11            |  |
| Q19    | My homework helps me to understand and improve my work in school                                                 | 61    | 20       | 9          | 10            |  |