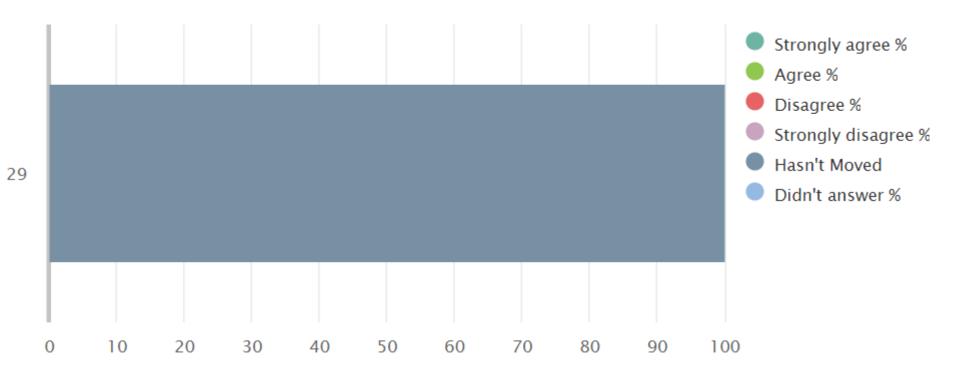

# 04 Your experience by percentage (sharing) moved

| Q<br>No. | Question                                                                        | Response<br>Count | Strongly agree % | Agree<br>% | Disagree<br>% | Strongly<br>disagree % | Hasn't<br>Moved % | Didn't<br>answer % |
|----------|---------------------------------------------------------------------------------|-------------------|------------------|------------|---------------|------------------------|-------------------|--------------------|
| 29       | My child was well supported if they moved to a new school within the last year. | 20                | 0.00             | 0.00       | 0.00          | 0.00                   | 100.00            | 0.00               |