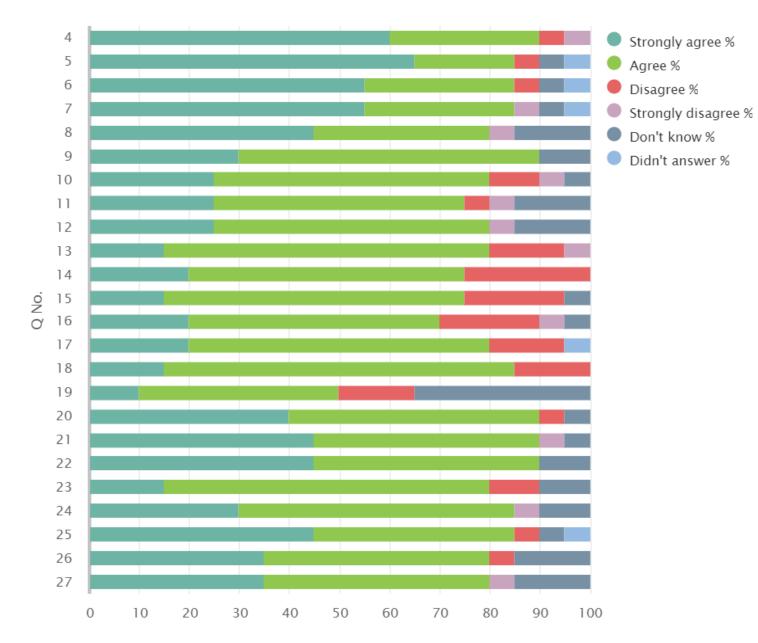

# 04 Your experience by percentage (sharing)

| Q<br>No. | Question                                                                                                                                       | Response<br>Count | Strongly agree % | Agree<br>% | Disagree<br>% | Strongly<br>disagree<br>% | Don't<br>know<br>% | Didn't<br>answer<br>% |
|----------|------------------------------------------------------------------------------------------------------------------------------------------------|-------------------|------------------|------------|---------------|---------------------------|--------------------|-----------------------|
| 4        | My child likes being at this school.                                                                                                           | 20                | 60.00            | 30.00      | 5.00          | 5.00                      | 0.00               | 0.00                  |
| 5        | Staff treat my child fairly and with respect.                                                                                                  | 20                | 65.00            | 20.00      | 5.00          | 0.00                      | 5.00               | 5.00                  |
| 6        | I feel that my child is safe at the school.                                                                                                    | 20                | 55.00            | 30.00      | 5.00          | 0.00                      | 5.00               | 5.00                  |
| 7        | The school helps my child to feel confident.                                                                                                   | 20                | 55.00            | 30.00      | 0.00          | 5.00                      | 5.00               | 5.00                  |
| 8        | I feel staff really know my child as an individual.                                                                                            | 20                | 45.00            | 35.00      | 0.00          | 5.00                      | 15.00              | 0.00                  |
| 9        | My child finds their learning activities hard enough.                                                                                          | 20                | 30.00            | 60.00      | 0.00          | 0.00                      | 10.00              | 0.00                  |
| 10       | My child receives the help he/she needs to do well.                                                                                            | 20                | 25.00            | 55.00      | 10.00         | 5.00                      | 5.00               | 0.00                  |
| 11       | My child is encouraged by the school to be healthy and take regular exercise.                                                                  | 20                | 25.00            | 50.00      | 5.00          | 5.00                      | 15.00              | 0.00                  |
| 12       | The school supports my child's emotional wellbeing.                                                                                            | 20                | 25.00            | 55.00      | 0.00          | 5.00                      | 15.00              | 0.00                  |
| 13       | My child is making good progress at the school.                                                                                                | 20                | 15.00            | 65.00      | 15.00         | 5.00                      | 0.00               | 0.00                  |
| 14       | I receive helpful, regular feedback about how my child is<br>learning and developing e.g. informal feedback, reports and<br>learning profiles. | 20                | 20.00            | 55.00      | 25.00         | 0.00                      | 0.00               | 0.00                  |
| 15       | The information I receive about how my child is doing reaches me at the right time.                                                            | 20                | 15.00            | 60.00      | 20.00         | 0.00                      | 5.00               | 0.00                  |
| 16       | I understand how my child's progress is assessed.                                                                                              | 20                | 20.00            | 50.00      | 20.00         | 5.00                      | 5.00               | 0.00                  |
| 17       | The school gives me advice on how to support my child's learning at home.                                                                      | 20                | 20.00            | 60.00      | 15.00         | 0.00                      | 0.00               | 5.00                  |
| 18       | The school organises activities where my child and I can learn together.                                                                       | 20                | 15.00            | 70.00      | 15.00         | 0.00                      | 0.00               | 0.00                  |
| 19       | The school takes my views into account when making changes.                                                                                    | 20                | 10.00            | 40.00      | 15.00         | 0.00                      | 35.00              | 0.00                  |
| 20       | I feel comfortable approaching the school with questions, suggestions and/or a problem.                                                        | 20                | 40.00            | 50.00      | 5.00          | 0.00                      | 5.00               | 0.00                  |
| 21       | I feel encouraged to be involved in the work of the Parent Council and/or parent association.                                                  | 20                | 45.00            | 45.00      | 0.00          | 5.00                      | 5.00               | 0.00                  |
| 22       | I am kept informed about the work of the Parent Council and/or parent association.                                                             | 20                | 45.00            | 45.00      | 0.00          | 0.00                      | 10.00              | 0.00                  |

#### SEED no: 5440726

| Q<br>No. | Question (cont.)                                             | Response<br>Count | Strongly agree % | Agree<br>% | Disagree<br>% | Strongly<br>disagree<br>% | Don't<br>know<br>% | Didn't<br>answer<br>% |
|----------|--------------------------------------------------------------|-------------------|------------------|------------|---------------|---------------------------|--------------------|-----------------------|
| 23       | I am satisfied with the quality of teaching in the school.   | 20                | 15.00            | 65.00      | 10.00         | 0.00                      | 10.00              | 0.00                  |
| 24       | The school is well led and managed.                          | 20                | 30.00            | 55.00      | 0.00          | 5.00                      | 10.00              | 0.00                  |
| 25       | The school encourages children to treat others with respect. | 20                | 45.00            | 40.00      | 5.00          | 0.00                      | 5.00               | 5.00                  |
| 26       | I would recommend the school to other parents.               | 20                | 35.00            | 45.00      | 5.00          | 0.00                      | 15.00              | 0.00                  |
| 27       | Overall, I am satisfied with the school.                     | 20                | 35.00            | 45.00      | 0.00          | 5.00                      | 15.00              | 0.00                  |