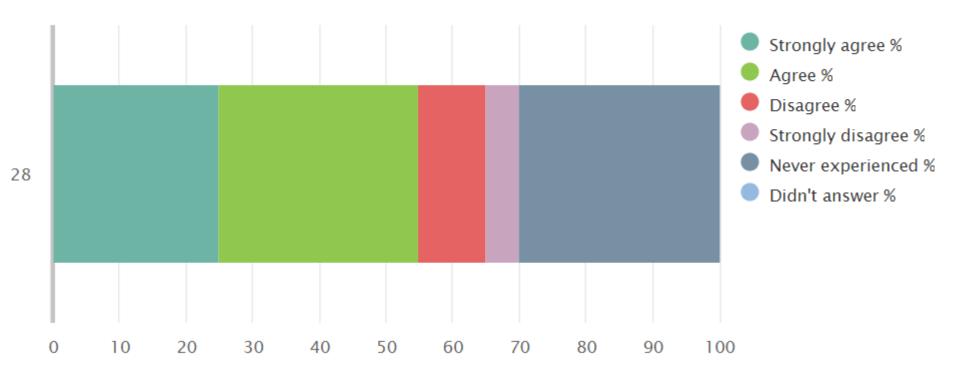

# 04 Your experience by percentage (sharing) bullying

| Q<br>No. | Question                                 | Response<br>Count | Strongly<br>agree % | Agree<br>% | Disagree<br>% | Strongly disagree % | Never<br>experienced % | Didn't<br>answer % |
|----------|------------------------------------------|-------------------|---------------------|------------|---------------|---------------------|------------------------|--------------------|
| 28       | The school deals well with any bullying. | 20                | 25.00               | 30.00      | 10.00         | 5.00                | 30.00                  | 0.00               |