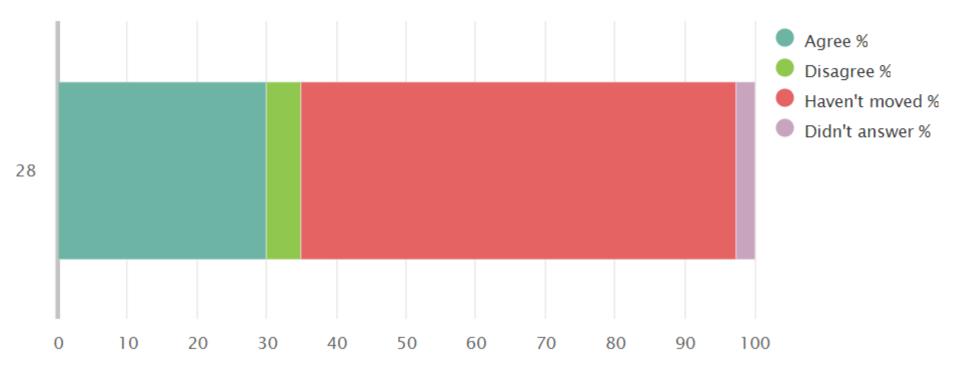

## 01 Your experience by percentage (sharing) moved

| Q   | Question                                                              | Response | Agree | Disagree | Haven't moved | Didn't   |
|-----|-----------------------------------------------------------------------|----------|-------|----------|---------------|----------|
| No. |                                                                       | Count    | %     | %        | %             | answer % |
| 28  | I was well supported if I moved to a new school within the last year. | 40       | 30.00 | 5.00     | 62.50         | 2.50     |

### 01 Your experience by percentage chart (sharing) moved