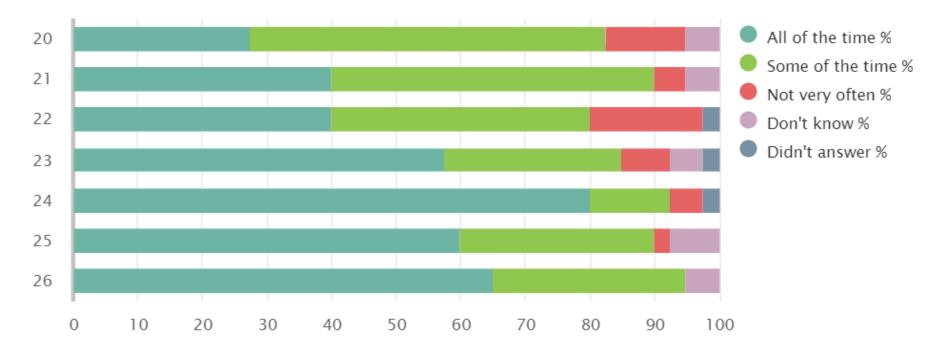

### 01 Your experience by percentage 2 (sharing)

| Q<br>No. | Question                                                        | Response<br>Count | All of the time % | Some of the time % | Not very<br>often % | Don't<br>know % | Didn't<br>answer % |
|----------|-----------------------------------------------------------------|-------------------|-------------------|--------------------|---------------------|-----------------|--------------------|
| 20       | Other children behave well.                                     | 40                | 27.50             | 55.00              | 12.50               | 5.00            | 0.00               |
| 21       | My teachers ask me about what things I want to learn in school. | 40                | 40.00             | 50.00              | 5.00                | 5.00            | 0.00               |
| 22       | I enjoy learning at school.                                     | 40                | 40.00             | 40.00              | 17.50               | 0.00            | 2.50               |
| 23       | I feel that my work in school is hard enough.                   | 40                | 57.50             | 27.50              | 7.50                | 5.00            | 2.50               |
| 24       | I know who to ask to get help if I find my work too hard.       | 40                | 80.00             | 12.50              | 5.00                | 0.00            | 2.50               |
| 25       | I am encouraged by staff to do the best I can.                  | 40                | 60.00             | 30.00              | 2.50                | 7.50            | 0.00               |
| 26       | I am happy with the quality of teaching in my school.           | 40                | 65.00             | 30.00              | 0.00                | 5.00            | 0.00               |