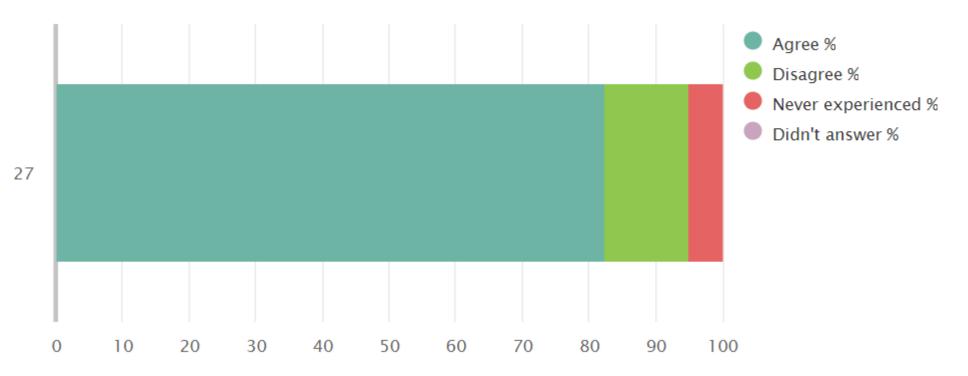

# 01 Your experience by percentage (sharing) bullying

| Q   | Question                                | Response | Agree | Disagree | Never         | Didn't   |
|-----|-----------------------------------------|----------|-------|----------|---------------|----------|
| No. |                                         | Count    | %     | %        | experienced % | answer % |
| 27  | My school deals well with any bullying. | 40       | 82.50 | 12.50    | 5.00          | 0.00     |

# 01 Your experience by percentage chart (sharing) bullying

5 | responses may not add up to 100%