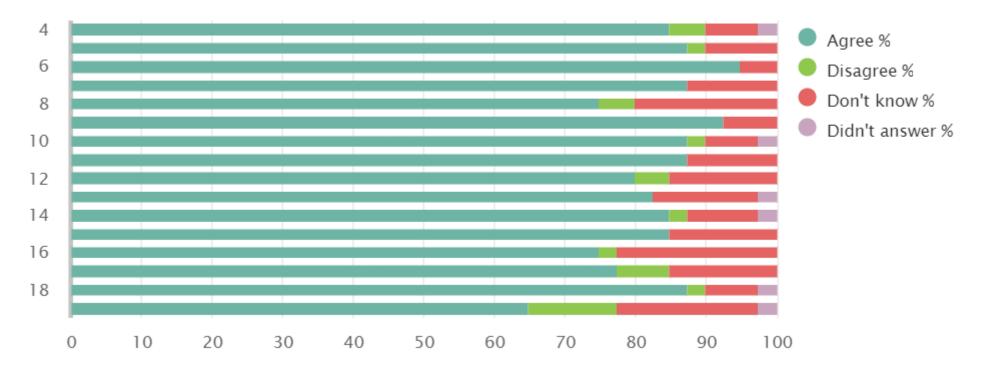

# 01 Your experience by percentage (sharing)

| Q<br>No. | Question                                                                                                          | Response<br>Count | Agree<br>% | Disagree<br>% | Don't<br>know % | Didn't<br>answer % |
|----------|-------------------------------------------------------------------------------------------------------------------|-------------------|------------|---------------|-----------------|--------------------|
| 4        | I feel safe when I am at school.                                                                                  | 40                | 85.00      | 5.00          | 7.50            | 2.50               |
| 5        | My school helps me to feel safe.                                                                                  | 40                | 87.50      | 2.50          | 10.00           | 0.00               |
| 6        | I have someone in my school I can speak to if I am upset or worried about something.                              | 40                | 95.00      | 0.00          | 5.00            | 0.00               |
| 7        | Staff treat me fairly and with respect.                                                                           | 40                | 87.50      | 0.00          | 12.50           | 0.00               |
| 8        | Other children treat me fairly and with respect.                                                                  | 40                | 75.00      | 5.00          | 20.00           | 0.00               |
| 9        | My school helps me to understand and respect other people.                                                        | 40                | 92.50      | 0.00          | 7.50            | 0.00               |
| 10       | My school is helping me to become confident.                                                                      | 40                | 87.50      | 2.50          | 7.50            | 2.50               |
| 11       | My school teaches me how to lead a healthy lifestyle.                                                             | 40                | 87.50      | 0.00          | 12.50           | 0.00               |
| 12       | There are lots of chances at my school for me to get regular exercise.                                            | 40                | 80.00      | 5.00          | 15.00           | 0.00               |
| 13       | My school offers me the opportunity to take part in activities in school beyond the classroom and timetabled day. | 40                | 82.50      | 0.00          | 15.00           | 2.50               |
| 14       | I have the opportunity to discuss my achievements outwith school with an adult in school who knows me well.       | 40                | 85.00      | 2.50          | 10.00           | 2.50               |
| 15       | My school listens to my views.                                                                                    | 40                | 85.00      | 0.00          | 15.00           | 0.00               |
| 16       | My school takes my views into account.                                                                            | 40                | 75.00      | 2.50          | 22.50           | 0.00               |
| 17       | I feel comfortable approaching staff with questions or suggestions.                                               | 40                | 77.50      | 7.50          | 15.00           | 0.00               |
| 18       | Staff help me to understand how I am progressing in my school work.                                               | 40                | 87.50      | 2.50          | 7.50            | 2.50               |
| 19       | My homework helps me to understand and improve my work in school.                                                 | 40                | 65.00      | 12.50         | 20.00           | 2.50               |

# 01 Your experience by percentage chart (sharing)