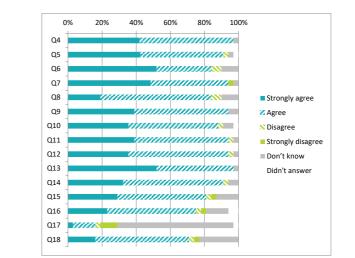

## Partners (Primary / Secondary) Questionnaire Summary

Centre Name:Rockwell Learning Centre SEED Number: 5320038

| Numl | er of responses : 21                                                                                                                                                                          |                         | Percer | ntage %                         | 6   |               |                      |       |      |       |                                         |     |
|------|-----------------------------------------------------------------------------------------------------------------------------------------------------------------------------------------------|-------------------------|--------|---------------------------------|-----|---------------|----------------------|-------|------|-------|-----------------------------------------|-----|
|      | sure control has been applied to the data, this means a small number of responses have been changed to prevent individuals being identified.<br>ntages are rounded and may not add up to 100% | Strongly agree<br>Agree | agree  | Strongly disagree<br>Don't know | N/A | Didn't answer | Q3<br>Q3<br>Q4<br>Q5 | % 20% |      |       | 80%                                     |     |
| Q3   | My service/organisation works in partnership with the school on a regular basis                                                                                                               | 43 43                   | 5      | 0 5                             | 5 0 | 5             | Q6 _                 |       |      |       | /////////                               |     |
| Q4   | We are aware of the school's procedures for reporting child protection and safeguarding concerns                                                                                              | 38 43                   | 0      | 0 10                            | ) 5 | 5             | Q7                   |       |      | mm    |                                         | 88  |
| Q5   | My service/organisation has a clear understanding of the school's strategies for raising attainment for all                                                                                   | 33 52                   | 2 5    | 0 5                             | 5 0 | 5             | Q8                   |       | unim | anna  |                                         | 00  |
| Q6   | There are effective arrangements in place for jointly planning provision with the school                                                                                                      | 38 43                   | 10     | 0 0                             | ) 5 | 5             | Q9                   |       |      | mm    | 11110000                                | 88  |
| Q7   | There are effective arrangements for jointly delivering provision with the school                                                                                                             | 38 43                   | 10     | 0 0                             | ) 5 | 5             | 010                  |       |      |       |                                         | 200 |
| Q8   | My service/organisation is involved in the school's self-evaluation of our joint work                                                                                                         | 10 38                   | 3 19   | 0 19                            | 10  | 5             |                      |       |      |       |                                         |     |
| Q9   | Roles and responsibilities are clearly defined within the partnership                                                                                                                         | 33 48                   | 3 10   | 0 0                             | ) 5 | 5             | Q11                  |       |      |       | and a                                   | - 1 |
| Q10  | Effective arrangements are in place to evaluate the impact of our partnership working                                                                                                         | 14 38                   | 3 24   | 0 14                            | l 5 | 5             | Q12                  |       |      | mm    | ////2000                                |     |
| Q11  | My service/organisation is kept up to date with changes in the school which may affect the services we deliver                                                                                | 38 33                   | 14     | 5 5                             | 5 0 | 5             | Q13                  |       |      | min   |                                         |     |
| Q12  | The school provides my service/organisation with relevant information about the needs of children and young people                                                                            | 29 52                   | 10     | 0 5                             | 5 0 | 5             | Q14                  |       |      | andan |                                         | 88  |
| Q13  | Arrangements are in place to support my service/organisation to share relevant information about the progress of children and young people with the school                                    | 38 33                   | 14     | 5 5                             | 5 0 | 5             | 015                  |       |      |       |                                         |     |
| Q14  | The school values the contribution made by my service/organisation                                                                                                                            | 43 38                   | 3 0    | 0 10                            | ) 5 | 5             |                      |       |      |       |                                         |     |
| Q15  | The school actively promotes my service/organisation to potential users, as appropriate                                                                                                       | 48 24                   | 1 0    | 0 10                            | 14  | 5             | Q16                  |       |      |       | onna                                    | -   |
| Q16  | There are opportunities to network, share practice and participate in joint training and development with the school                                                                          | 29 43                   | 19     | 5 0                             | 0 0 | 5             | Q17                  |       |      | mm    | /////////////////////////////////////// | -   |
| Q17  | My service/organisation has a clear understanding of the social, cultural and economic context of the school                                                                                  | 33 48                   | 3 5    | 0 10                            | 0 ( | 5             | Q18                  |       |      | anian |                                         | 00  |
| Q18  | Overall, partnership working with the school works well                                                                                                                                       | 43 38                   | 3 5    | 0 5                             | 5 5 | 5             |                      |       | I    | 1     | 1                                       |     |