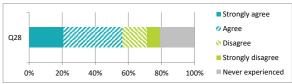

| Q28 | The school deals well with any bullying                                        | 21             | 36    | 15       | 8                 | 21           | 0             |
|-----|--------------------------------------------------------------------------------|----------------|-------|----------|-------------------|--------------|---------------|
|     |                                                                                | -              | Pe    | ercen    | tage              | %            |               |
|     |                                                                                | Strongly agree | Agree | Disagree | Strongly disagree | Hasn't moved | Didn't answer |
| Q29 | My child was well supported if they moved to a new school within the last year | х              | х     | х        | х                 | х            | х             |