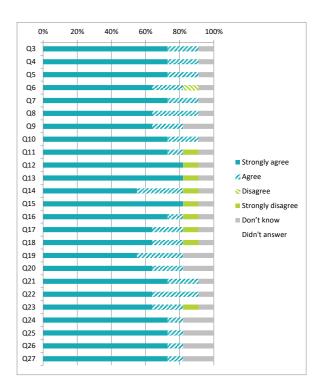

### Children (Primary) Questionnaire Summary

Centre Name:St Serf's Primary School

| Numb   | er of responses : 152                                                                                                                                                                                                  | Pe    | ercen    | ntage      | %             |
|--------|------------------------------------------------------------------------------------------------------------------------------------------------------------------------------------------------------------------------|-------|----------|------------|---------------|
| in ord | e there were fewer than ten responses to a question (excluding those who didn't answer), the data has been suppressed ("x") er to avoid identification of individuals.  Intages are rounded and may not add up to 100% | Agree | Disagree | Don't know | Didn't answei |
| Q4     | I feel safe when I am at school                                                                                                                                                                                        | 78    | 3        | 9          | 10            |
| Q5     | My school helps me to feel safe                                                                                                                                                                                        | 80    | 3        | 7          | 11            |
| Q6     | I have someone in my school I can speak to if I am upset or worried about something                                                                                                                                    | 82    | 7        | 2          | 9             |
| Q7     | Staff treat me fairly and with respect                                                                                                                                                                                 | 75    | 5        | 9          | 11            |
| Q8     | Other children treat me fairly and with respect                                                                                                                                                                        | 47    | 20       | 23         | 10            |
| Q9     | My school helps me to understand and respect other people                                                                                                                                                              | 84    | 1        | 7          | 9             |
| Q10    | My school is helping me to become confident                                                                                                                                                                            | 74    | 5        | 9          | 11            |
| Q11    | My school teaches me to lead a healthy lifestyle                                                                                                                                                                       | 80    | 0        | 9          | 11            |
| Q12    | There are lots of chances at my school for me to get regular exercise                                                                                                                                                  | 83    | 3        | 5          | 9             |
| Q13    | My school offers me the opportunity to take part in activities in school beyond the classroom and timetabled day                                                                                                       | 82    | 4        | 4          | 11            |
| Q14    | I have the opportunity to discuss my achievements out with school with an adult in school who knows me well                                                                                                            | 78    | 5        | 9          | 9             |
| Q15    | My school listens to my views                                                                                                                                                                                          | 76    | 4        | 10         | 10            |
| Q16    | My school takes my views into account                                                                                                                                                                                  | 71    | 7        | 13         | 9             |
| Q17    | I feel comfortable approaching staff with questions or suggestions                                                                                                                                                     | 58    | 13       | 19         | 10            |
| Q18    | Staff help me to understand how I am progressing in my school work                                                                                                                                                     | 76    | 5        | 8          | 11            |
| Q19    | My homework helps me to understand and improve my work in school                                                                                                                                                       | 65    | 14       | 11         | 11            |

|     |                                                                |                 | Perc             | enta           | ge %       |               |
|-----|----------------------------------------------------------------|-----------------|------------------|----------------|------------|---------------|
|     |                                                                | All of the time | Some of the time | Not very often | Don't know | Didn't answer |
| Q20 | Other children behave well                                     | 7               | 63               | 16             | 5          | 11            |
| Q21 | My teachers ask me about what things I want to learn in school | 32              | 44               | 11             | 3          | 11            |
| Q22 | I enjoy learning at school                                     | 35              | 48               | 7              | 1          | 10            |
| Q23 | I feel that my work in school is hard enough                   | 32              | 48               | 7              | 3          | 11            |
| Q24 | I know who to ask to get help if I find my work too hard       | 66              | 19               | 3              | 2          | 10            |
| Q25 | I am encouraged by staff to do the best I can                  | 66              | 18               | 3              | 2          | 10            |
| Q26 | I am happy with the quality of teaching in my school           | 63              | 19               | 3              | 3          | 11            |

|     |                                        | Pe    | rcen     | tage '            | %             |
|-----|----------------------------------------|-------|----------|-------------------|---------------|
|     |                                        | Agree | Disagree | Never experienced | Didn't answer |
| Q27 | My school deals well with any bullying | 56    | 11       | 24                | 10            |