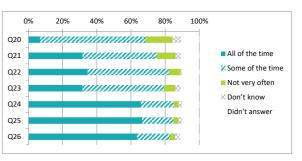

|     |                                                                |                 | Perc             | enta           | ge %       |               |
|-----|----------------------------------------------------------------|-----------------|------------------|----------------|------------|---------------|
|     |                                                                | All of the time | Some of the time | Not very often | Don't know | Didn't answer |
| Q20 | Other children behave well                                     | 7               | 63               | 16             | 5          | 11            |
| Q21 | My teachers ask me about what things I want to learn in school | 32              | 44               | 11             | 3          | 11            |
| Q22 | I enjoy learning at school                                     | 35              | 48               | 7              | 1          | 10            |
| Q23 | I feel that my work in school is hard enough                   | 32              | 48               | 7              | 3          | 11            |
| Q24 | I know who to ask to get help if I find my work too hard       | 66              | 19               | 3              | 2          | 10            |
| Q25 | I am encouraged by staff to do the best I can                  | 66              | 18               | 3              | 2          | 10            |
| Q26 | I am happy with the quality of teaching in my school           | 63              | 19               | 3              | 3          | 11            |