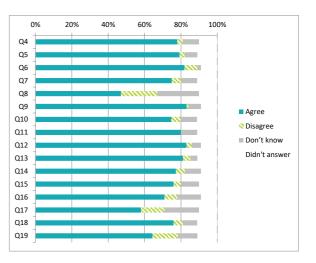

### Children (Primary) Questionnaire Summary

Centre Name:St Serf's Primary School

| Numb   | er of responses : 152                                                                                                                                                                                                  | Pe    | ercen    | ntage      | %             |
|--------|------------------------------------------------------------------------------------------------------------------------------------------------------------------------------------------------------------------------|-------|----------|------------|---------------|
| in ord | e there were fewer than ten responses to a question (excluding those who didn't answer), the data has been suppressed ("x") er to avoid identification of individuals.  Intages are rounded and may not add up to 100% | Agree | Disagree | Don't know | Didn't answei |
| Q4     | I feel safe when I am at school                                                                                                                                                                                        | 78    | 3        | 9          | 10            |
| Q5     | My school helps me to feel safe                                                                                                                                                                                        | 80    | 3        | 7          | 11            |
| Q6     | I have someone in my school I can speak to if I am upset or worried about something                                                                                                                                    | 82    | 7        | 2          | 9             |
| Q7     | Staff treat me fairly and with respect                                                                                                                                                                                 | 75    | 5        | 9          | 11            |
| Q8     | Other children treat me fairly and with respect                                                                                                                                                                        | 47    | 20       | 23         | 10            |
| Q9     | My school helps me to understand and respect other people                                                                                                                                                              | 84    | 1        | 7          | 9             |
| Q10    | My school is helping me to become confident                                                                                                                                                                            | 74    | 5        | 9          | 11            |
| Q11    | My school teaches me to lead a healthy lifestyle                                                                                                                                                                       | 80    | 0        | 9          | 11            |
| Q12    | There are lots of chances at my school for me to get regular exercise                                                                                                                                                  | 83    | 3        | 5          | 9             |
| Q13    | My school offers me the opportunity to take part in activities in school beyond the classroom and timetabled day                                                                                                       | 82    | 4        | 4          | 11            |
| Q14    | I have the opportunity to discuss my achievements out with school with an adult in school who knows me well                                                                                                            | 78    | 5        | 9          | 9             |
| Q15    | My school listens to my views                                                                                                                                                                                          | 76    | 4        | 10         | 10            |
| Q16    | My school takes my views into account                                                                                                                                                                                  | 71    | 7        | 13         | 9             |
| Q17    | I feel comfortable approaching staff with questions or suggestions                                                                                                                                                     | 58    | 13       | 19         | 10            |
| Q18    | Staff help me to understand how I am progressing in my school work                                                                                                                                                     | 76    | 5        | 8          | 11            |
| Q19    | My homework helps me to understand and improve my work in school                                                                                                                                                       | 65    | 14       | 11         | 11            |