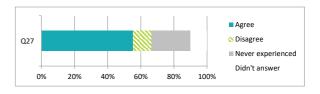

|     |                                        | Pe    | rcen     | tage '            | %             |
|-----|----------------------------------------|-------|----------|-------------------|---------------|
|     |                                        | Agree | Disagree | Never experienced | Didn't answer |
| Q27 | My school deals well with any bullying | 56    | 11       | 24                | 10            |