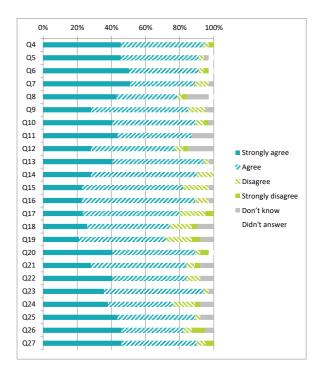

### Parents / Carers (Primary) Questionnaire Summary

Centre Name:St Serf's Primary School

| Numb   | er of responses : 39                                                                                                                                                                                                  |                | Pe    | rcent    | tage 9           | %          |               |
|--------|-----------------------------------------------------------------------------------------------------------------------------------------------------------------------------------------------------------------------|----------------|-------|----------|------------------|------------|---------------|
| in ord | e there were fewer than ten responses to a question (excluding those who didn't answer),the data has been suppressed ("x") er to avoid identification of individuals.  Intages are rounded and may not add up to 100% | Strongly agree | Agree | Disagree | Strongly disagre | Don't know | Didn't answer |
|        |                                                                                                                                                                                                                       |                |       |          |                  |            |               |
| Q4     | My child likes being at this school                                                                                                                                                                                   | 46             | 49    | 3        | 3                | 0          | 0             |
| Q5     | Staff treat my child fairly and with respect                                                                                                                                                                          | 46             | 46    | 3        | 0                | 3          | 3             |
| Q6     | l feel that my child is safe at the school                                                                                                                                                                            | 51             | 41    | 3        | 3                | 0          | 3             |
| Q7     | The school helps my child to feel confident                                                                                                                                                                           | 51             | 38    | 8        | 0                | 3          | 0             |
| Q8     | I feel staff really know my child as an individual                                                                                                                                                                    | 44             | 36    | 3        | 3                | 13         | 3             |
| Q9     | My child finds their learning activities hard enough                                                                                                                                                                  | 28             | 56    | 10       | 0                | 5          | 0             |
| Q10    | My child receives the help he/she needs to do well                                                                                                                                                                    | 41             | 49    | 5        | 3                | 3          | 0             |
| Q11    | My child is encouraged by the school to be healthy and take regular exercise                                                                                                                                          | 44             | 44    | 0        | 0                | 13         | 0             |
| Q12    | The school supports my child's emotional wellbeing                                                                                                                                                                    | 28             | 49    | 5        | 3                | 15         | 0             |
| Q13    | My child is making good progress at the school                                                                                                                                                                        | 41             | 54    | 3        | 0                | 3          | 0             |
| Q14    | I receive helpful, regular feedback about how my child is learning and developing e.g. informal feedback, reports and learning profiles                                                                               | 28             | 62    | 10       | 0                | 0          | 0             |
| Q15    | The information I receive about how my child is doing reaches me at the right time                                                                                                                                    | 23             | 59    | 15       | 0                | 3          | 0             |
| Q16    | I understand how my child's progress is assessed                                                                                                                                                                      | 23             | 67    | 8        | 0                | 3          | 0             |
| Q17    | The school gives me advice on how to support my child's learning at home                                                                                                                                              | 23             | 56    | 15       | 5                | 0          | 0             |
| Q18    | The school organises activities where my child and I can learn together                                                                                                                                               | 26             | 49    | 13       | 3                | 10         | 0             |
| Q19    | The school takes my views into account when making changes                                                                                                                                                            | 21             | 51    | 15       | 5                | 8          | 0             |
| Q20    | I feel comfortable approaching the school with questions, suggestions and/or a problem                                                                                                                                | 41             | 49    | 3        | 5                | 0          | 3             |
| Q21    | I feel encouraged to be involved in the work of the Parent Council and/or parent association                                                                                                                          | 28             | 56    | 5        | 3                | 8          | 0             |
| Q22    | I am kept informed about the work of the Parent Council and/or parent association                                                                                                                                     | 41             | 44    | 8        | 0                | 8          | 0             |
| Q23    | I am satisfied with the quality of teaching in the school                                                                                                                                                             | 36             | 59    | 3        | 0                | 3          | 0             |
| Q24    | The school is well led and managed                                                                                                                                                                                    | 38             | 38    | 13       | 3                | 8          | 0             |
| Q25    | The school encourages children to treat others with respect                                                                                                                                                           | 44             | 46    | 3        | 0                | 8          | 0             |
| Q26    | I would recommend the school to other parents                                                                                                                                                                         | 46             | 36    | 5        | 8                | 5          | 0             |
| Q27    | Overall, I am satisfied with the school                                                                                                                                                                               | 46             | 44    | 5        | 5                | 0          | 0             |

|                | Pe    | ercen    | tage              | %                 |               |  |
|----------------|-------|----------|-------------------|-------------------|---------------|--|
| Strongly agree | Agree | Disagree | Strongly disagree | Never experienced | Didn't answer |  |
| 21             | 36    | 15       | 8                 | 21                | 0             |  |

| Q28 | The school deals well with any bullying                                        | 21             | 36    | 15       | 8                 | 21           | 0             |
|-----|--------------------------------------------------------------------------------|----------------|-------|----------|-------------------|--------------|---------------|
|     |                                                                                | -              | Pe    | ercen    | tage              | %            |               |
|     |                                                                                | Strongly agree | Agree | Disagree | Strongly disagree | Hasn't moved | Didn't answer |
| Q29 | My child was well supported if they moved to a new school within the last year | х              | х     | х        | х                 | х            | х             |