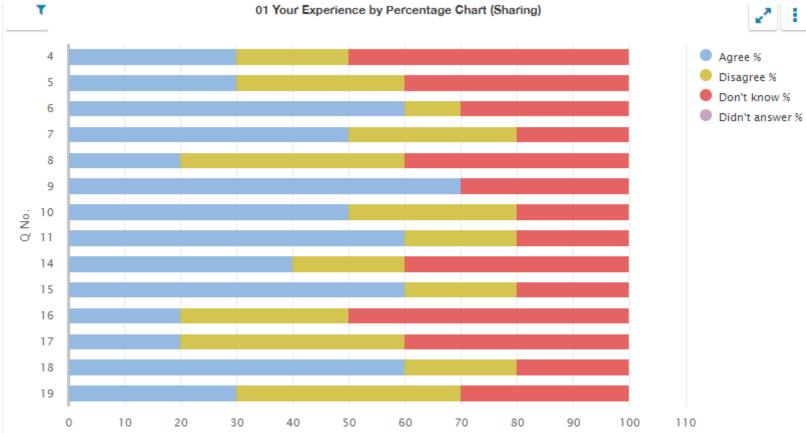

### 01 Your experience by percentage (sharing)

| Q<br>No. | Question                                                                                                          | Response<br>Count | Agree<br>% | Disagree<br>% | Don't<br>know % | Didn't<br>answer % |
|----------|-------------------------------------------------------------------------------------------------------------------|-------------------|------------|---------------|-----------------|--------------------|
| 4        | I feel safe when I am at school.                                                                                  | 10                | 30         | 20            | 50              | 0.00               |
| 5        | My school helps me to feel safe.                                                                                  | 10                | 30         | 30            | 40              | 0.00               |
| 6        | I have someone in my school I can speak to if I am upset or worried about something.                              | 10                | 60         | 10            | 30              | 0.00               |
| 7        | Staff treat me fairly and with respect.                                                                           | 10                | 50         | 30            | 20              | 0.00               |
| 8        | Other children treat me fairly and with respect.                                                                  | 10                | 20         | 40            | 40              | 0.00               |
| 9        | My school helps me to understand and respect other people.                                                        | 10                | 70         | 0.00          | 30              | 0.00               |
| 10       | My school is helping me to become confident.                                                                      | 10                | 50         | 30            | 20              | 0.00               |
| 11       | My school teaches me how to lead a healthy lifestyle.                                                             | 10                | 60         | 20            | 20              | 0.00               |
| 12       | There are lots of chances at my school for me to get regular exercise.                                            | X                 | Х          | Х             | Х               | Х                  |
| 13       | My school offers me the opportunity to take part in activities in school beyond the classroom and timetabled day. | X                 | Х          | х             | Х               | Х                  |
| 14       | I have the opportunity to discuss my achievements outwith school with an adult in school who knows me well.       | 10                | 40         | 20            | 40              | 0.00               |
| 15       | My school listens to my views.                                                                                    | 10                | 60         | 20            | 20              | 0.00               |
| 16       | My school takes my views into account.                                                                            | 10                | 20         | 30            | 50              | 0.00               |
| 17       | I feel comfortable approaching staff with questions or suggestions.                                               | 10                | 20         | 40            | 40              | 0.00               |
| 18       | Staff help me to understand how I am progressing in my school work.                                               | 10                | 60         | 20            | 20              | 0.00               |
| 19       | My homework helps me to understand and improve my work in school.                                                 | 10                | 30         | 40            | 30              | 0.00               |

### 01 Your experience by percentage chart (sharing)