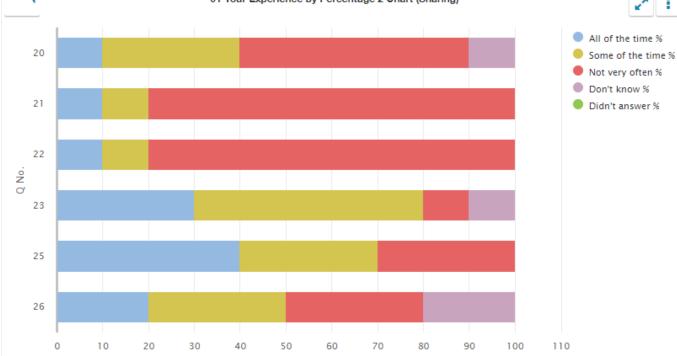

### 01 Your experience by percentage 2 (sharing)

| Q<br>No. | Question                                                        | Response<br>Count | All of the time % | Some of the time % | Not very<br>often % | Don't<br>know % | Didn't<br>answer % |
|----------|-----------------------------------------------------------------|-------------------|-------------------|--------------------|---------------------|-----------------|--------------------|
| 20       | Other children behave well.                                     | 10                | 10                | 30                 | 50                  | 10              | 0.00               |
| 21       | My teachers ask me about what things I want to learn in school. | 10                | 10                | 10                 | 80                  | 0.00            | 0.00               |
| 22       | I enjoy learning at school.                                     | 10                | 10                | 10                 | 80                  | 0.00            | 0.00               |
| 23       | I feel that my work in school is hard enough.                   | 10                | 30                | 50                 | 10                  | 10              | 0.00               |
| 24       | I know who to ask to get help if I find my work too hard.       | Х                 | Х                 | Х                  | Х                   | Х               | Х                  |
| 25       | I am encouraged by staff to do the best I can.                  | 10                | 40                | 30                 | 30                  | 0.00            | 0.00               |
| 26       | I am happy with the quality of teaching in my school.           | 10                | 20                | 30                 | 30                  | 20              | 0.00               |

## 01 Your experience by percentage chart (sharing) T 01 Your Experience by Percentage 2 Chart (Sharing)

21

- Not very often %
- Don't know %
- Didn't answer %