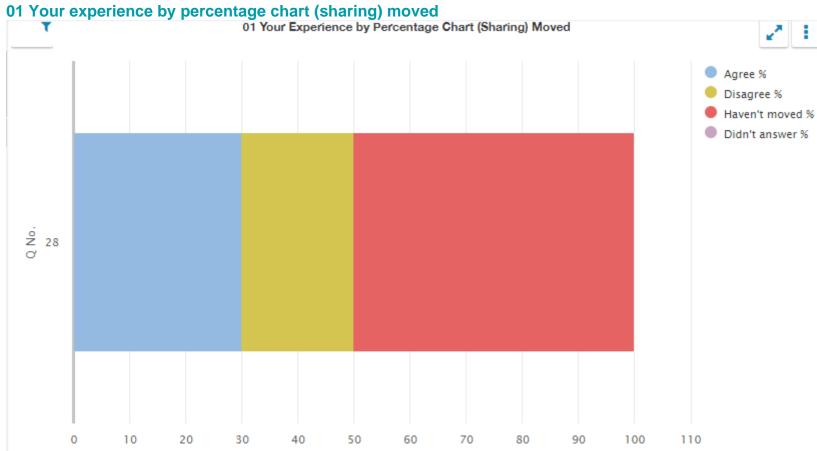

### 01 Your experience by percentage (sharing) moved

| Q   | Question                                                              | Response | Agree | Disagree | Haven't moved | Didn't   |
|-----|-----------------------------------------------------------------------|----------|-------|----------|---------------|----------|
| No. |                                                                       | Count    | %     | %        | %             | answer % |
| 28  | I was well supported if I moved to a new school within the last year. | 10       | 30    | 20       | 50            | 0.00     |