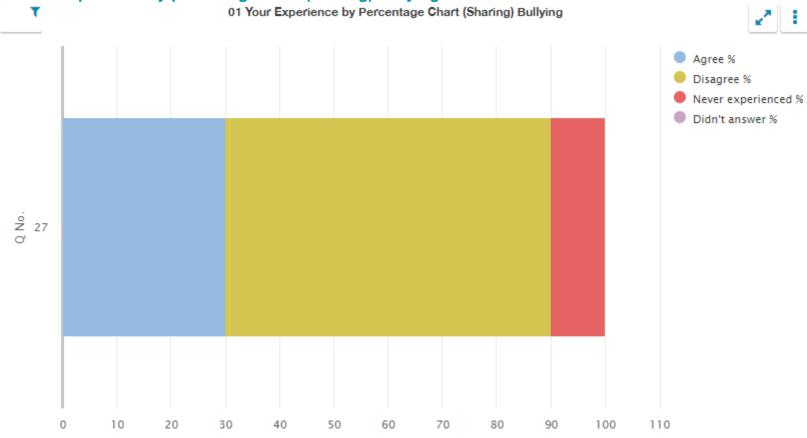

### 01 Your experience by percentage (sharing) bullying

| Q   | Question                                | Response | Agree | Disagree | Never         | Didn't   |
|-----|-----------------------------------------|----------|-------|----------|---------------|----------|
| No. |                                         | Count    | %     | %        | experienced % | answer % |
| 27  | My school deals well with any bullying. | 10       | 30    | 60       | 10            | 0.00     |

### 01 Your experience by percentage chart (sharing) bullying