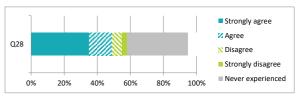

|     |                                        | Pe    | ercen    | tage '            | %             |
|-----|----------------------------------------|-------|----------|-------------------|---------------|
|     |                                        | Agree | Disagree | Never experienced | Didn't answer |
| Q27 | My school deals well with any bullying | 65    | 6        | 28                | 1             |