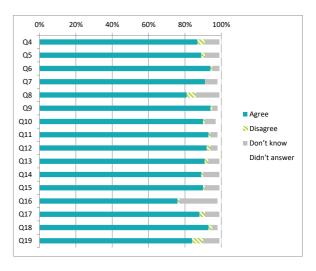

## Children (Primary) Questionnaire Summary

Centre Name:Knightswood Primary School SEED Number: 8415226

| Numb  | Number of responses : 283                                                                                        |       |          | ntage      | %             |
|-------|------------------------------------------------------------------------------------------------------------------|-------|----------|------------|---------------|
| Perce | ntages are rounded and may not add up to 100%                                                                    | Agree | Disagree | Don't know | Didn't answer |
| Q4    | I feel safe when I am at school                                                                                  | 86    | 4        | 8          | 1             |
| Q5    | My school helps me to feel safe                                                                                  | 89    | 2        | 8          | 1             |
| Q6    | I have someone in my school I can speak to if I am upset or worried about something                              | 94    | 1        | 4          | 1             |
| Q7    | Staff treat me fairly and with respect                                                                           | 91    | 0        | 7          | 2             |
| Q8    | 08 Other children treat me fairly and with respect                                                               |       | 5        | 13         | 1             |
| Q9    |                                                                                                                  |       | 1        | 3          | 2             |
| Q10   | My school is helping me to become confident                                                                      | 89    | 1        | 6          | 3             |
| Q11   |                                                                                                                  |       | 1        | 4          | 2             |
| Q12   | There are lots of chances at my school for me to get regular exercise                                            | 92    | 2        | 4          | 2             |
| Q13   | My school offers me the opportunity to take part in activities in school beyond the classroom and timetabled day | 90    | 2        | 6          | 1             |
| Q14   | I have the opportunity to discuss my achievements out with school with an adult in school who knows me well      | 89    | 1        | 9          | 1             |
| Q15   | My school listens to my views                                                                                    | 90    | 1        | 8          | 1             |
| Q16   | My school takes my views into account                                                                            | 76    | 1        | 21         | 2             |
| Q17   |                                                                                                                  |       |          |            | 1             |
| Q18   |                                                                                                                  |       |          |            | 2             |
| Q19   |                                                                                                                  |       |          |            |               |