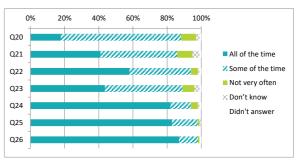

|     |                                                                |                 | Perc             | enta           | ge %       |               |
|-----|----------------------------------------------------------------|-----------------|------------------|----------------|------------|---------------|
|     |                                                                | All of the time | Some of the time | Not very often | Don't know | Didn't answer |
| Q20 | Other children behave well                                     | 18              | 71               | 9              | 2          | 1             |
| Q21 | My teachers ask me about what things I want to learn in school | 41              | 45               | 9              | 4          | 1             |
| Q22 | I enjoy learning at school                                     | 58              | 36               | 4              | 1          | 1             |
| Q23 | I feel that my work in school is hard enough                   | 44              | 46               | 7              | 3          | 1             |
| Q24 | I know who to ask to get help if I find my work too hard       | 82              | 12               | 4              | 1          | 1             |
| Q25 | I am encouraged by staff to do the best I can                  | 82              | 15               | 1              | 1          | 0             |
| 026 | I am happy with the quality of teaching in my school           | 87              | 11               | 1              | 0          | 1             |