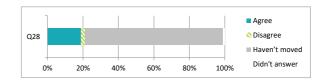

|                                                                          | Pε    | ercen    | ıtage         | 9 |
|--------------------------------------------------------------------------|-------|----------|---------------|---|
|                                                                          | Agree | Disagree | Haven't moved |   |
| Q28 I was well supported if I moved to a new school within the last year | 19    | 2        | 78            |   |