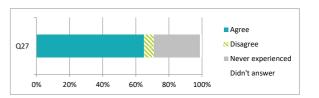

|     |                                        | Pe    | ercen    | tage '            | %             |
|-----|----------------------------------------|-------|----------|-------------------|---------------|
|     |                                        | Agree | Disagree | Never experienced | Didn't answer |
| Q27 | My school deals well with any bullying | 65    | 6        | 28                | 1             |