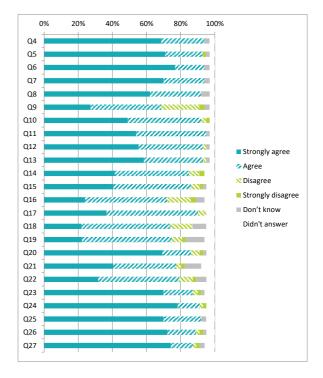

## Children (Primary) Questionnaire Summary

Centre Name:Knightswood Primary School SEED Number: 8415226

| Numb  | Number of responses : 283                                                                                        |       |          | ntage      | %             |
|-------|------------------------------------------------------------------------------------------------------------------|-------|----------|------------|---------------|
| Perce | ntages are rounded and may not add up to 100%                                                                    | Agree | Disagree | Don't know | Didn't answer |
| Q4    | I feel safe when I am at school                                                                                  | 86    | 4        | 8          | 1             |
| Q5    | My school helps me to feel safe                                                                                  | 89    | 2        | 8          | 1             |
| Q6    | I have someone in my school I can speak to if I am upset or worried about something                              | 94    | 1        | 4          | 1             |
| Q7    | Staff treat me fairly and with respect                                                                           | 91    | 0        | 7          | 2             |
| Q8    | 08 Other children treat me fairly and with respect                                                               |       | 5        | 13         | 1             |
| Q9    |                                                                                                                  |       | 1        | 3          | 2             |
| Q10   | My school is helping me to become confident                                                                      | 89    | 1        | 6          | 3             |
| Q11   |                                                                                                                  |       | 1        | 4          | 2             |
| Q12   | There are lots of chances at my school for me to get regular exercise                                            | 92    | 2        | 4          | 2             |
| Q13   | My school offers me the opportunity to take part in activities in school beyond the classroom and timetabled day | 90    | 2        | 6          | 1             |
| Q14   | I have the opportunity to discuss my achievements out with school with an adult in school who knows me well      | 89    | 1        | 9          | 1             |
| Q15   | My school listens to my views                                                                                    | 90    | 1        | 8          | 1             |
| Q16   | My school takes my views into account                                                                            | 76    | 1        | 21         | 2             |
| Q17   |                                                                                                                  |       |          |            | 1             |
| Q18   |                                                                                                                  |       |          |            | 2             |
| Q19   |                                                                                                                  |       |          |            |               |

|     |                                                                |                 | Perc             | enta           | ge %       |               |
|-----|----------------------------------------------------------------|-----------------|------------------|----------------|------------|---------------|
|     |                                                                | All of the time | Some of the time | Not very often | Don't know | Didn't answer |
| Q20 | Other children behave well                                     | 18              | 71               | 9              | 2          | 1             |
| Q21 | My teachers ask me about what things I want to learn in school | 41              | 45               | 9              | 4          | 1             |
| Q22 | I enjoy learning at school                                     | 58              | 36               | 4              | 1          | 1             |
| Q23 | I feel that my work in school is hard enough                   | 44              | 46               | 7              | 3          | 1             |
| Q24 | I know who to ask to get help if I find my work too hard       | 82              | 12               | 4              | 1          | 1             |
| Q25 | I am encouraged by staff to do the best I can                  | 82              | 15               | 1              | 1          | 0             |
| 026 | I am happy with the quality of teaching in my school           | 87              | 11               | 1              | 0          | 1             |