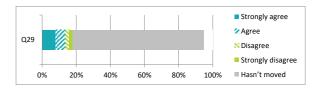

|                                                                          | Pε    | ercen    | ıtage         | 9 |
|--------------------------------------------------------------------------|-------|----------|---------------|---|
|                                                                          | Agree | Disagree | Haven't moved |   |
| Q28 I was well supported if I moved to a new school within the last year | 19    | 2        | 78            |   |