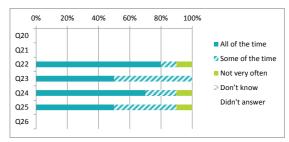

|     |                                                                | Percentage %    |                  |                |            |               |
|-----|----------------------------------------------------------------|-----------------|------------------|----------------|------------|---------------|
|     |                                                                | All of the time | Some of the time | Not very often | Don't know | Didn't answer |
| Q20 | Other children behave well                                     | Х               | х                | Х              | х          | Х             |
| Q21 | My teachers ask me about what things I want to learn in school | Х               | Х                | х              | х          | Х             |
| Q22 | I enjoy learning at school                                     | 80              | 10               | 10             | 0          | 0             |
| Q23 | I feel that my work in school is hard enough                   | 50              | 50               | 0              | 0          | 0             |
| Q24 | I know who to ask to get help if I find my work too hard       | 70              | 20               | 10             | 0          | 0             |
| Q25 | I am encouraged by staff to do the best I can                  | 50              | 40               | 10             | 0          | 0             |
| Q26 | I am happy with the quality of teaching in my school           | х               | х                | х              | х          | х             |