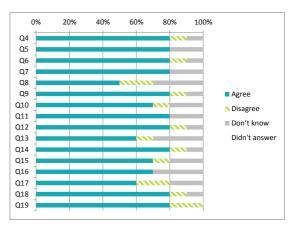

### Children (Primary) Questionnaire Summary Centre Name:Ardgour Primary School SEED Number: 5130220

| Number of responses : 10                                                                                                                                                                                                                                                                                                             |                                                                                                                  |    |    |    |               |
|--------------------------------------------------------------------------------------------------------------------------------------------------------------------------------------------------------------------------------------------------------------------------------------------------------------------------------------|------------------------------------------------------------------------------------------------------------------|----|----|----|---------------|
| Disclosure control has been applied to the data, this means a small number of responses have been changed to prevent individuals being identified.  Where there were fewer than ten responses to a question (excluding those who didn't answer), the data has been suppressed ("x") in order to avoid identification of individuals. |                                                                                                                  |    |    |    | Didn't answei |
| Q4                                                                                                                                                                                                                                                                                                                                   | I feel safe when I am at school                                                                                  | 80 | 10 | 10 | 0             |
| Q5                                                                                                                                                                                                                                                                                                                                   | My school helps me to feel safe                                                                                  | 80 | 0  | 20 | 0             |
| Q6                                                                                                                                                                                                                                                                                                                                   | I have someone in my school I can speak to if I am upset or worried about something                              | 80 | 10 | 10 | 0             |
| Q7                                                                                                                                                                                                                                                                                                                                   | Staff treat me fairly and with respect                                                                           | 80 | 0  | 20 | 0             |
| Q8                                                                                                                                                                                                                                                                                                                                   | Other children treat me fairly and with respect                                                                  | 50 | 20 | 30 | 0             |
| Q9                                                                                                                                                                                                                                                                                                                                   | My school helps me to understand and respect other people                                                        | 80 | 10 | 10 | 0             |
| Q10                                                                                                                                                                                                                                                                                                                                  | My school is helping me to become confident                                                                      | 70 | 10 | 20 | 0             |
| Q11                                                                                                                                                                                                                                                                                                                                  | My school teaches me to lead a healthy lifestyle                                                                 | 80 | 0  | 20 | 0             |
| Q12                                                                                                                                                                                                                                                                                                                                  | There are lots of chances at my school for me to get regular exercise                                            | 80 | 10 | 10 | 0             |
| Q13                                                                                                                                                                                                                                                                                                                                  | My school offers me the opportunity to take part in activities in school beyond the classroom and timetabled day | 60 | 10 | 30 | 0             |
| Q14                                                                                                                                                                                                                                                                                                                                  | I have the opportunity to discuss my achievements out with school with an adult in school who knows me well      | 80 | 10 | 10 | 0             |
| Q15                                                                                                                                                                                                                                                                                                                                  | My school listens to my views                                                                                    | 70 | 10 | 20 | 0             |
| Q16                                                                                                                                                                                                                                                                                                                                  | My school takes my views into account                                                                            | 70 | 0  | 30 | 0             |
| Q17                                                                                                                                                                                                                                                                                                                                  | I feel comfortable approaching staff with questions or suggestions                                               | 60 | 20 | 20 | 0             |
| Q18                                                                                                                                                                                                                                                                                                                                  | Staff help me to understand how I am progressing in my school work                                               | 80 | 10 | 10 | 0             |
| Q19                                                                                                                                                                                                                                                                                                                                  | My homework helps me to understand and improve my work in school                                                 | 80 | 20 | 0  | 0             |