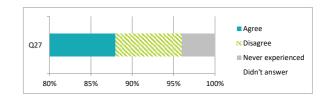

20%

40%

20%

40%

60%

|                                             | Strongly agree | Agree | Disagree | Strongly disagre | Never experien | Didn't answer |  |
|---------------------------------------------|----------------|-------|----------|------------------|----------------|---------------|--|
| Q28 The school deals well with any bullying | х              | х     | х        | х                | х              | х             |  |
|                                             | agree          | Pe    | ercent   | disagree age     | oved %         | swer          |  |