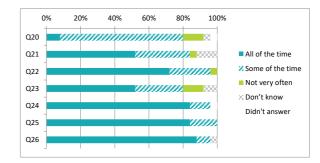

|     |                                                                |                 | Perc             | entag          | ge %       |               |
|-----|----------------------------------------------------------------|-----------------|------------------|----------------|------------|---------------|
|     |                                                                | All of the time | Some of the time | Not very often | Don't know | Didn't answer |
| Q20 | Other children behave well                                     | 8               | 72               | 12             | 4          | 4             |
| Q21 | My teachers ask me about what things I want to learn in school | 52              | 32               | 4              | 12         | 0             |
| Q22 | I enjoy learning at school                                     | 72              | 24               | 4              | 0          | 0             |
| Q23 | I feel that my work in school is hard enough                   | 52              | 28               | 12             | 8          | 0             |
| Q24 | I know who to ask to get help if I find my work too hard       | 84              | 12               | 0              | 0          | 4             |
| Q25 | I am encouraged by staff to do the best I can                  | 84              | 16               | 0              | 0          | 0             |
| Q26 | I am happy with the quality of teaching in my school           | 88              | 8                | 0              | 4          | 0             |