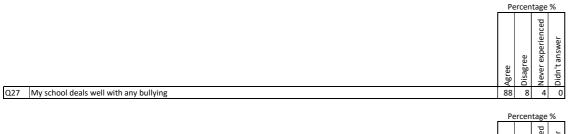

20%

40%

20%

40%

60%

|                                             | Strongly agree | Agree | Disagree | Strongly disagre | Never experien | Didn't answer |  |
|---------------------------------------------|----------------|-------|----------|------------------|----------------|---------------|--|
| Q28 The school deals well with any bullying | х              | х     | х        | х                | х              | х             |  |
|                                             | agree          | Pe    | ercent   | disagree age     | oved %         | swer          |  |