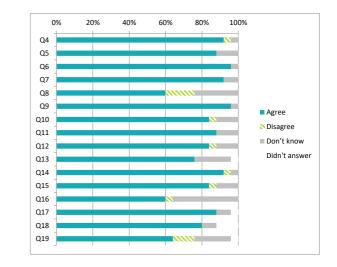

#### Children (Primary) Questionnaire Summary

| Number of responses : 25 |                                                                                                                                                                                                                                                                                                                        |         |          |           |               |  |
|--------------------------|------------------------------------------------------------------------------------------------------------------------------------------------------------------------------------------------------------------------------------------------------------------------------------------------------------------------|---------|----------|-----------|---------------|--|
| identi<br>Where          | sure control has been applied to the data, this means a small number of responses have been changed to prevent individuals being<br>ied.<br>• there were fewer than ten responses to a question (excluding those who didn't answer),the data has been suppressed ("x")<br>• or to avoid identification of individuals. | gree    | Disagree | on't know | Didn't answer |  |
| Q4                       | I feel safe when I am at school                                                                                                                                                                                                                                                                                        | ₹<br>92 | 4        | 4         | 0             |  |
| Q5                       | My school helps me to feel safe                                                                                                                                                                                                                                                                                        | 88      | 0        | 12        | 0             |  |
| Q6                       | I have someone in my school I can speak to if I am upset or worried about something                                                                                                                                                                                                                                    | 96      | 0        | 4         | 0             |  |
| Q7                       | Staff treat me fairly and with respect                                                                                                                                                                                                                                                                                 | 92      | 0        | 8         | 0             |  |
| Q8                       | Other children treat me fairly and with respect                                                                                                                                                                                                                                                                        | 60      | 16       | 24        | 0             |  |
| Q9                       | My school helps me to understand and respect other people                                                                                                                                                                                                                                                              | 96      | 0        | 4         | 0             |  |
| Q10                      | My school is helping me to become confident                                                                                                                                                                                                                                                                            | 84      | 4        | 12        | 0             |  |
| Q11                      | My school teaches me to lead a healthy lifestyle                                                                                                                                                                                                                                                                       | 88      | 0        | 12        | 0             |  |
| Q12                      | There are lots of chances at my school for me to get regular exercise                                                                                                                                                                                                                                                  | 84      | 4        | 12        | 0             |  |
| Q13                      | My school offers me the opportunity to take part in activities in school beyond the classroom and timetabled day                                                                                                                                                                                                       | 76      | 0        | 20        | 4             |  |
| Q14                      | I have the opportunity to discuss my achievements out with school with an adult in school who knows me well                                                                                                                                                                                                            | 92      | 4        | 4         | 0             |  |
| Q15                      | My school listens to my views                                                                                                                                                                                                                                                                                          | 84      | 4        | 12        | 0             |  |
| Q16                      | My school takes my views into account                                                                                                                                                                                                                                                                                  | 60      | 4        | 36        | 0             |  |
| Q17                      | I feel comfortable approaching staff with questions or suggestions                                                                                                                                                                                                                                                     | 88      | 0        | 8         | 4             |  |
| Q18                      | Staff help me to understand how I am progressing in my school work                                                                                                                                                                                                                                                     | 80      | 0        | 8         | 12            |  |
| Q19                      | My homework helps me to understand and improve my work in school                                                                                                                                                                                                                                                       | 64      | 12       | 20        | 4             |  |