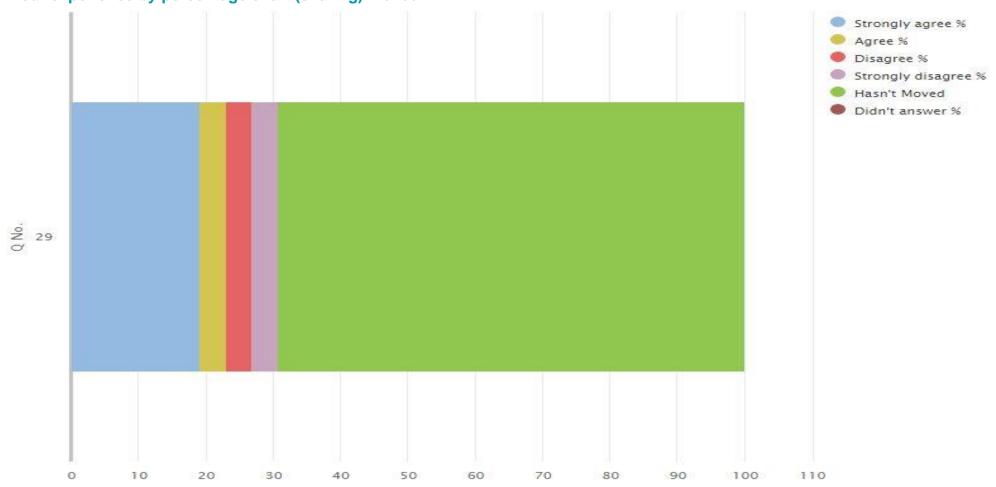

| 19.23               | 0.00               |



#### **SEED no: 5601029**

# 04 Your experience by percentage (sharing) moved

| Q<br>No. | Question                                                                        | Response<br>Count | Strongly agree % | Agree<br>% | Disagree % | Strongly disagree % | Hasn't<br>Moved % | Didn't<br>answer % |
|----------|---------------------------------------------------------------------------------|-------------------|------------------|------------|------------|---------------------|-------------------|--------------------|
| 29       | My child was well supported if they moved to a new school within the last year. | 26                | 19.23            | 3.85       | 3.85       | 3.85                | 69.23             | 0.00               |



# Questionnaire for partners with the school (06)

| Q<br>No. | Question                                                                                                                                                    | Response<br>Count | Strongly agree % | Agree<br>% | Disagree<br>% | Strongly disagree % | Don't<br>know<br>% | N/A<br>% | Didn't<br>answer<br>% |
|----------|-------------------------------------------------------------------------------------------------------------------------------------------------------------|-------------------|------------------|------------|---------------|---------------------|--------------------|----------|-----------------------|
| 3        | My service/organisation works in partnership with the school on a regular basis.