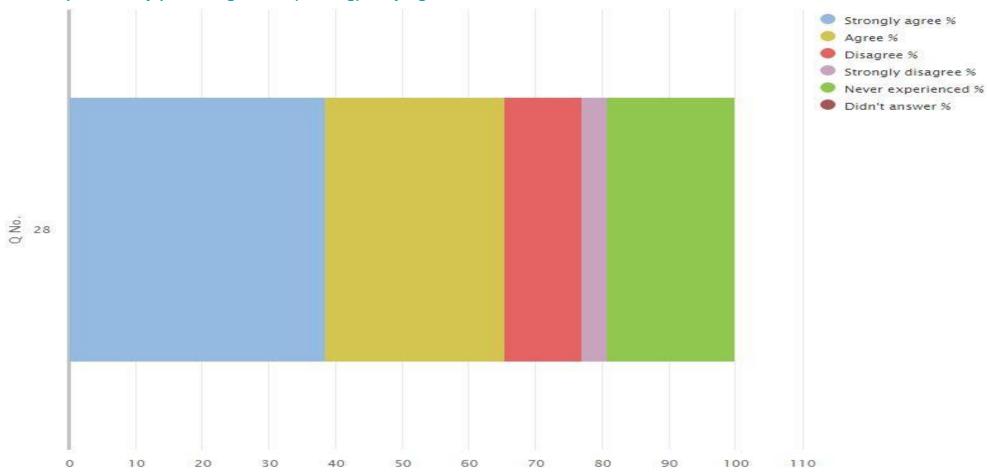

| 26                | 61.54            | 23.08      | 11.54         | 3.85                      | 0.00               | 0.00                  |



#### **SEED no: 5601029**

# 04 Your experience by percentage (sharing) bullying

| Q<br>No. | Question                                 | Response<br>Count | Strongly agree % | Agree<br>% | Disagree<br>% | Strongly disagree % | Never experienced % | Didn't<br>answer % |
|----------|------------------------------------------|-------------------|------------------|------------|---------------|---------------------|---------------------|--------------------|
| 28       | The school deals well with any bullying. | 26                | 38.46            | 26.92      | 11.54         | 3.85                | 19.23               | 0.00               |



#### **SEED no: 5601029**

# 04 Your experience by percentage (sharing) moved

| Q<br>No. | Question                                                                        | Response<br>Count | Strongly agree % | Agree<br>% | Disagree % | Strongly disagree % | Hasn't<br>Moved % | Didn't<br>answer % |
|----------|---------------------------------------------------------------------------------|-------------------|------------------|------------|------------|---------------------|-------------------|--------------------|
| 29       | My child was well supported if they moved to a new school within the last year. | 26                | 19.23            | 3.85       | 3.85       | 3.85                | 69.23             | 0.00               |



# Questionnaire for partners with the school (0