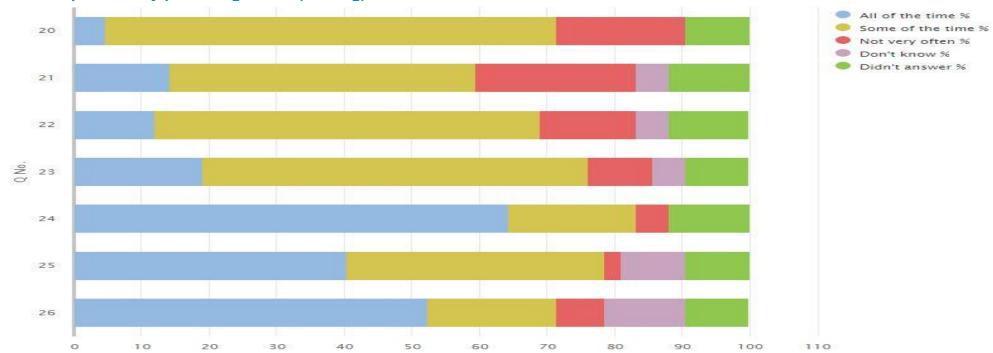

|
| 23       | I feel that my work in school is hard enough.                   | 42                | 19.05             | 57.14              | 9.52             | 4.76            | 9.52               |
| 24       | I know who to ask to get help if I find my work too hard.       | 42                | 64.29             | 19.05              | 4.76             | 0.00            | 11.90              |
| 25       | I am encouraged by staff to do the best I can.                  | 42                | 40.48             | 38.10              | 2.38             | 9.52            | 9.52               |
| 26       | I am happy with the quality of teaching in my school.           | 42                | 52.38             | 19.05              | 7.14             | 11.90           | 9.52               |



SEED no: 5601029

01 Your experience by percentage (sharing) bullying

| Q<br>No. | Question                                | Response<br>Count | Agree % | Disagree % | Never experienced % | Didn't answer % |
|----------|-----------------------------------------|-------------------|---------|------------|---------------------|-----------------|
| 27       | My school deals well with any bullying. | 42                | 45.24   | 16.67      | 28.57               | 9.52            |





# Questionnaire for parents/carers of children in primary stages (04)

| Q<br>No. | Question                                                                                                                                 | Response<br>Count | Strongly agree % | Agree<br>% | Disagree<br>% | Strongly disagree