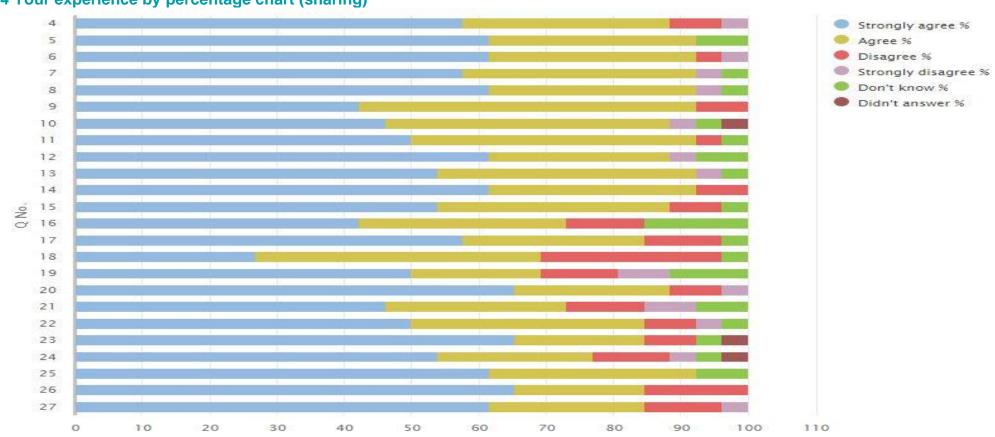

| 26                | 53.85            | 23.08      | 11.54         | 3.85                      | 3.85               | 3.85                  |
| 25       | The school encourages children to treat others with respect. | 26                | 61.54            | 30.77      | 0.00          | 0.00                      | 7.69               | 0.00                  |
| 26       | I would recommend the school to other parents.               | 26                | 65.38            | 19.23      | 15.38         | 0.00                      | 0.00               | 0.00                  |
| 27       | Overall, I am satisfied with the school.                     | 26                | 61.54            | 23.08      | 11.54         | 3.85                      | 0.00               | 0.00                  |



#### **SEED no: 5601029**

# 04 Your experience by percentage (sharing) bullying

| Q<br>No. | Question                                 | Response<br>Count | Strongly agree % | Agree<br>% | Disagree<br>% | Strongly disagree % | Never experienced % | Didn't<br>answer % |
|----------|------------------------------------------|-------------------|------------------|------------|---------------|---------------------|---------------------|--------------------|
| 28       | The school deals well with any bullying. | 26                | 38.46            | 26.92      | 11.54         | 3.85                | 19.23               | 0.00               |



#### **SEED no: 5601029**

# 04 Your experience by percentage (sharing) moved

| Q<br>No. | Question