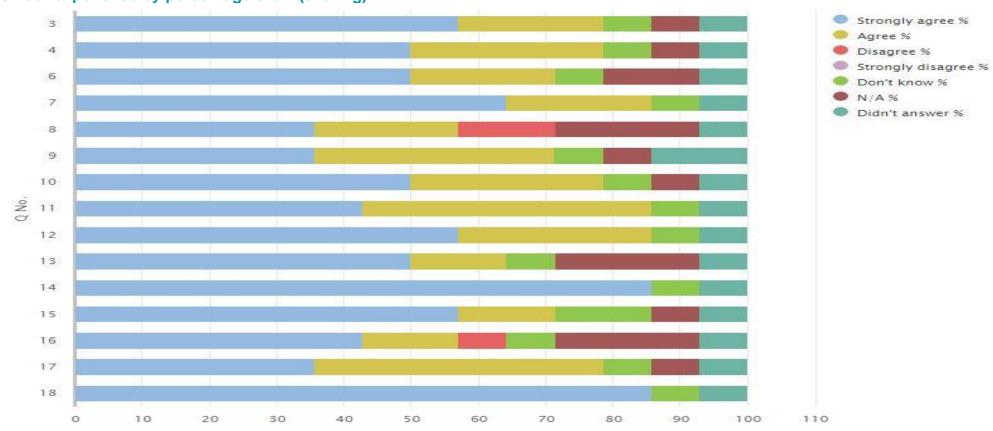

o network, share practice and participate in joint training and development with the school. | 14                | 42.86            | 14.29      | 7.14          | 0.00                | 7.14               | 21.43    | 7.14                  |
| 17       | My service/organisation has a clear understanding of the social, cultural and economic context of the school.         | 14                | 35.71            | 42.86      | 0.00          | 0.00                | 7.14               | 7.14     | 7.14                  |
| 18       | Overall, partnership working with the school works well.                                                              | 14                | 85.71            | 0.00       | 0.00          | 0.00                | 7.14               | 0.00     | 7.14                  |