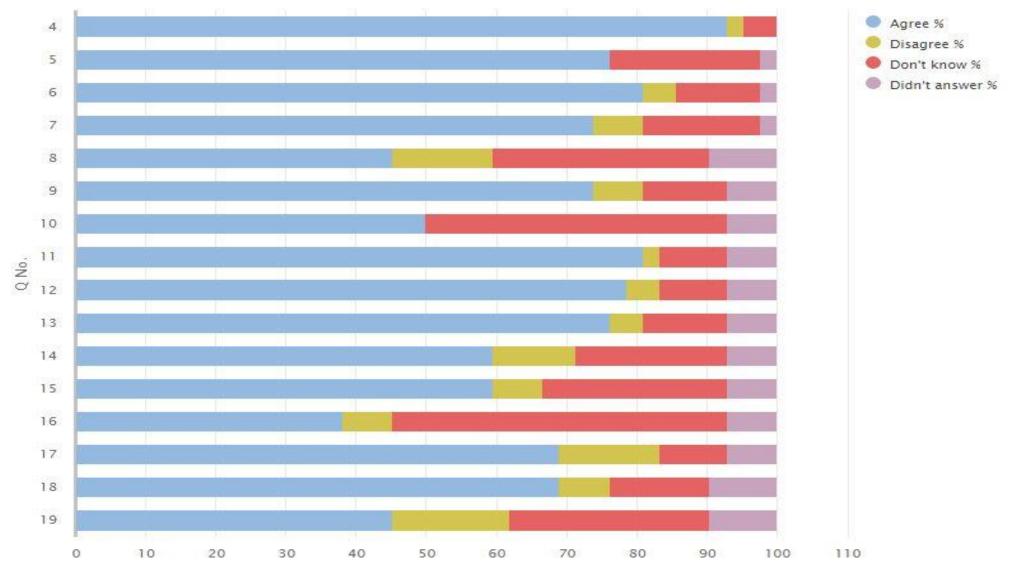

with respect.         42         45.24         14.29         30.95           My school helps me to understand and respect other people.         42         73.81         7.14         11.90           My school helps me to become confident.         42         50.00         0.00         42.86           My school teaches me how to lead a healthy lifestyle.         42         80.95         2.38         9.52           There are lots of chances at my school for me to get regular exercise.         42         78.57         4.76         9.52           My school offers me the opportunity to take part in activities in school beyond the classroom and timetabled day.         42         76.19         4.76         11.90           I have the opportunity to discuss my achievem |

#### **SEED no: 5601029**



SEED no: 5601029

# 01 Your experience by percentage 2 (sharing)

| Q<br>No. | Question                                                        | Response<br>Count | All of the time % | Some of the time % | Not very often % | Don't<br>know % | Didn't<br>answer % |
|----------|-----------------------------------------------------------------|-------------------|-------------------|--------------------|------------------|-----------------|--------------------|
| 20       | Other children behave well.                                     | 42                | 4.76              | 66.67              | 19.05            | 0.00            | 9.52               |
| 21       | My teachers ask me about what things I want to learn in school. | 42                | 14.29             | 45.24