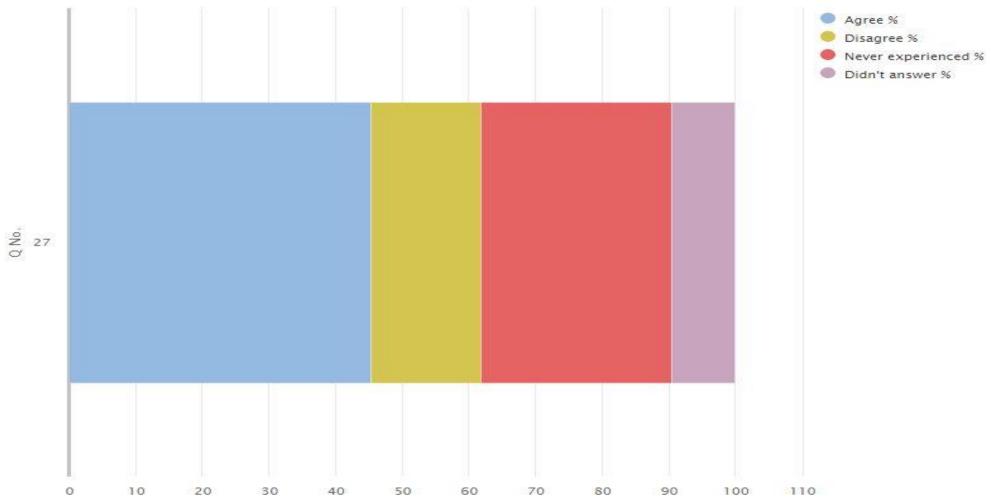

| 40.48             | 38.10              | 2.38             | 9.52            | 9.52               |
| 26       | I am happy with the quality of teaching in my school.           | 42                | 52.38             | 19.05              | 7.14             | 11.90           | 9.52               |



SEED no: 5601029

01 Your experience by percentage (sharing) bullying

| Q<br>No. | Question                                | Response<br>Count | Agree % | Disagree % | Never experienced % | Didn't answer % |
|----------|-----------------------------------------|-------------------|---------|------------|---------------------|-----------------|
| 27       | My school deals well with any bullying. | 42                | 45.24   | 16.67      | 28.57               | 9.52            |





# Questionnaire for parents/carers of children in primary stages (04)

| Q<br>No. | Question                                                                                                                                 | Response<br>Count | Strongly agree % | Agree<br>% | Disagree<br>% | Strongly disagree % | Don't<br>know<br>% | Didn't<br>answer<br>% |
|----------|------------------------------------------------------------------------------------------------------------------------------------------|-------------------|------------------|------------|---------------|---------------------|--------------------|-----------------------|
| 4        | My child likes being at this school.                                                                                                     | 2