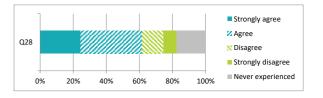

| <u> </u>                                                                   | Per   | rcent    | tage          | %             |
|----------------------------------------------------------------------------|-------|----------|---------------|---------------|
|                                                                            | Agree | Disagree | Haven't moved | Didn't answer |
| Q28   I was well supported if I moved to a new school within the last year | 21    | 3        | 75            |               |