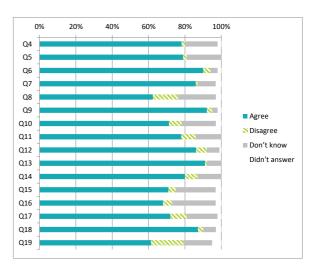

## Children (Primary) Questionnaire Summary

Centre Name:Harestanes Primary School

SEED Number: 8336520

| Number of responses : 107 |                                                                                                                  |    | Percentag |            |               |  |
|---------------------------|------------------------------------------------------------------------------------------------------------------|----|-----------|------------|---------------|--|
| Percer                    | Percentages are rounded and may not add up to 100%                                                               |    |           | Don't know | Didn't answer |  |
| Q4                        | I feel safe when I am at school                                                                                  | 79 | 2         | 18         | 2             |  |
| Q5                        | My school helps me to feel safe                                                                                  | 79 | 2         | 19         | 0             |  |
| Q6                        | I have someone in my school I can speak to if I am upset or worried about something                              | 91 | 4         | 4          | 2             |  |
| Q7                        | Staff treat me fairly and with respect                                                                           | 86 | 1         | 10         | 3             |  |
| Q8                        | Other children treat me fairly and with respect                                                                  | 63 | 14        | 21         | 3             |  |
| Q9                        | My school helps me to understand and respect other people                                                        | 93 | 3         | 3          | 2             |  |
| Q10                       | My school is helping me to become confident                                                                      | 72 | 7         | 19         | 3             |  |
| Q11                       | My school teaches me to lead a healthy lifestyle                                                                 | 78 | 8         | 14         | 0             |  |
| Q12                       | There are lots of chances at my school for me to get regular exercise                                            | 87 | 6         | 7          | 1             |  |
| Q13                       | My school offers me the opportunity to take part in activities in school beyond the classroom and timetabled day | 91 | 1         | 8          | 0             |  |
| Q14                       | I have the opportunity to discuss my achievements out with school with an adult in school who knows me well      | 80 | 7         | 13         | 0             |  |
| Q15                       | My school listens to my views                                                                                    | 71 | 4         | 22         | 3             |  |
| Q16                       | My school takes my views into account                                                                            | 68 | 5         | 24         | 3             |  |
| Q17                       | I feel comfortable approaching staff with questions or suggestions                                               | 72 | 9         | 17         | 2             |  |
| Q18                       | Staff help me to understand how I am progressing in my school work                                               | 88 | 3         | 7          | 3             |  |
| Q19                       | My homework helps me to understand and improve my work in school                                                 | 62 | 18        | 16         | 5             |  |