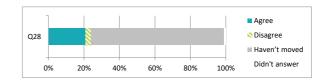

| <u> </u>                                                                   | Per   | rcent    | tage          | %             |
|----------------------------------------------------------------------------|-------|----------|---------------|---------------|
|                                                                            | Agree | Disagree | Haven't moved | Didn't answer |
| Q28   I was well supported if I moved to a new school within the last year | 21    | 3        | 75            |               |