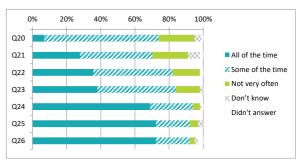

|     | _                                                              |                 |                  | enta           | зе %       |               |
|-----|----------------------------------------------------------------|-----------------|------------------|----------------|------------|---------------|
|     |                                                                | All of the time | Some of the time | Not very often | Don't know | Didn't answer |
| Q20 | Other children behave well                                     | 7               | 67               | 21             | 4          | 1             |
| Q21 | My teachers ask me about what things I want to learn in school | 28              | 43               | 21             | 7          | 2             |
| Q22 | I enjoy learning at school                                     | 36              | 47               | 16             | 0          | 2             |
| Q23 | I feel that my work in school is hard enough                   | 38              | 46               | 14             | 2          | 0             |
| Q24 | I know who to ask to get help if I find my work too hard       | 69              | 25               | 4              | 1          | 1             |
| Q25 | I am encouraged by staff to do the best I can                  | 73              | 20               | 5              | 3          | 0             |
| 026 | I am hanny with the quality of teaching in my school           | 73              | 20               | 3              | 2          | 3             |