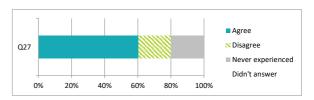

|     |                                        | Percentage |          |                   | %             |
|-----|----------------------------------------|------------|----------|-------------------|---------------|
|     |                                        | Agree      | Disagree | Never experienced | Didn't answer |
| Q27 | My school deals well with any bullying | 61         | 20       | 20                | 0             |