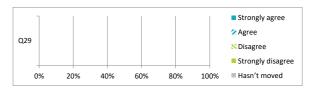

|                                                                                    |                | Pe    | ercen    | tage              | %            |               |
|------------------------------------------------------------------------------------|----------------|-------|----------|-------------------|--------------|---------------|
|                                                                                    | Strongly agree | Agree | Disagree | Strongly disagree | Hasn't moved | Didn't answer |
| Q29 My child was well supported if they moved to a new school within the last year | Х              | Х     | Х        | Х                 | х            | Х             |