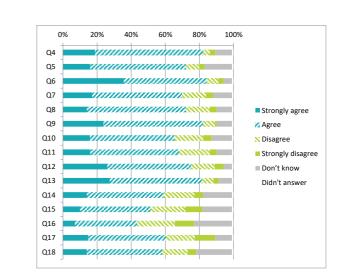

#### Parents / Carers (Secondary) Questionnaire Summary

| Numb  | Percentage %                                                                                                                            |                                                                                         |
|-------|-----------------------------------------------------------------------------------------------------------------------------------------|-----------------------------------------------------------------------------------------|
| Perce | ntages are rounded and may not add up to 100%                                                                                           | Strongly agree<br>Agree<br>Disagree<br>Strongly disagree<br>Don't know<br>Didn't answer |
| Q4    | My child likes being at this school                                                                                                     | 35 55 5 2 2 2                                                                           |
| Q5    | Staff treat my child fairly and with respect                                                                                            | 46 42 5 2 3 2                                                                           |
| Q6    | I feel that my child is safe at the school                                                                                              | 45 42 6 2 1 4                                                                           |
| Q7    | The school helps my child to feel confident                                                                                             | 39 40 13 1 6 2                                                                          |
| Q8    | I feel staff really know my child as an individual                                                                                      | 27 41 14 4 12 2                                                                         |
| Q9    | My child finds their learning activities hard enough                                                                                    | 25 58 9 1 4 2                                                                           |
| Q10   | My child receives the help he/she needs to do well                                                                                      | 30 49 9 3 7 2                                                                           |
| Q11   | My child is encouraged by the school to be healthy and take regular exercise                                                            | 32 51 6 2 8 2                                                                           |
| Q12   | The school supports my child's emotional wellbeing                                                                                      | 33 42 12 1 9 2                                                                          |
| Q13   | My child is making good progress at the school                                                                                          | 40 45 8 0 5 2                                                                           |
| Q14   | My child was well supported to make choices about taking the subjects that are right for them                                           | 28 40 5 1 25 2                                                                          |
| Q15   | I receive helpful, regular feedback about how my child is learning and developing e.g. informal feedback, reports and learning profiles | 34 42 15 3 4 2                                                                          |
| Q16   | The information I receive about how my child is doing reaches me at the right time                                                      | 39 36 18 1 5 2                                                                          |
| Q17   | I understand how my child's progress is assessed                                                                                        | 29 48 13 2 6 2                                                                          |
| Q18   | The school gives me advice on how to support my child's learning at home                                                                | 14 42 30 6 7 2                                                                          |
| Q19   | The school organises activities where my child and I can learn together                                                                 | 13 31 32 3 18 3                                                                         |
| Q20   | The school takes my views into account when making changes                                                                              | 17 29 17 3 31 3                                                                         |
| Q21   | I feel comfortable approaching the school with questions, suggestions and/or a problem                                                  | 42 39 9 1 7 2                                                                           |
| Q22   | I feel encouraged to be involved in the work of the Parent Council and/or parent association                                            | 18 36 24 2 18 3                                                                         |
| Q23   | I am kept informed about the work of the Parent Council and/or parent association                                                       | 15 30 32 6 14 3                                                                         |
| Q24   | I am satisfied with the quality of teaching in the school                                                                               | 28 50 11 4 5 2                                                                          |
| Q25   | The school is well led and managed                                                                                                      | 36 42 5 2 14 2                                                                          |
| Q26   | The school encourages young people to treat others with respect                                                                         | 39 46 7 2 5 2                                                                           |
| Q27   | I would recommend the school to other parents                                                                                           | 38 40 4 6 11 2                                                                          |
| Q28   | Overall, I am satisfied with the school                                                                                                 | 42 42 8 4 2 2                                                                           |