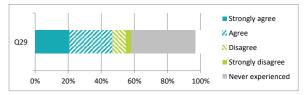

|                                                |                | Pe    | rcen     | tage              | %                 |               |  |
|------------------------------------------------|----------------|-------|----------|-------------------|-------------------|---------------|--|
|                                                | Strongly agree | Agree | Disagree | Strongly disagree | Never experienced | Didn't answer |  |
| Q29 My child's school deals well with bullying | 21             | 26    | 8        | 3                 | 39                | 3             |  |