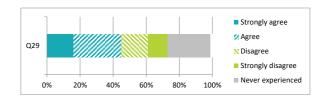

|                                                |                | Pe    | rcen     | tage              | %                 |               |  |
|------------------------------------------------|----------------|-------|----------|-------------------|-------------------|---------------|--|
|                                                | Strongly agree | Agree | Disagree | Strongly disagree | Never experienced | Didn't answer |  |
| Q29 My child's school deals well with bullying | 21             | 26    | 8        | 3                 | 39                | 3             |  |