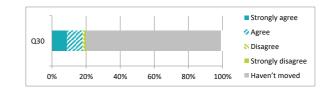

|                                                                                    | Percentage %                                                         |
|------------------------------------------------------------------------------------|----------------------------------------------------------------------|
|                                                                                    | Strongly agree<br>Agree<br>Disagree<br>Hasn't moved<br>Didn't answer |
| Q30 My child was well supported if they moved to a new school within the last year | 2 5 3 0 89 2                                                         |