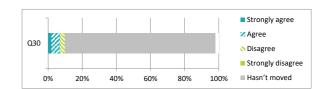

|                                                                                    | Percentage %                                                         |
|------------------------------------------------------------------------------------|----------------------------------------------------------------------|
|                                                                                    | Strongly agree<br>Agree<br>Disagree<br>Hasn't moved<br>Didn't answer |
| Q30 My child was well supported if they moved to a new school within the last year | 2 5 3 0 89 2                                                         |