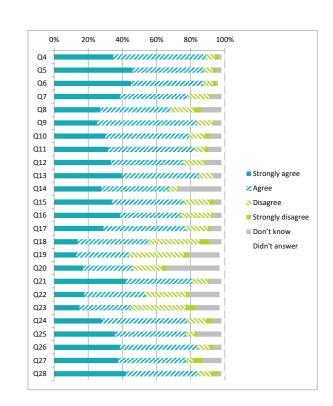

#### Parents / Carers (Secondary) Questionnaire Summary

| Numb  | Percentage %                                                                                                                            |                                                                                         |
|-------|-----------------------------------------------------------------------------------------------------------------------------------------|-----------------------------------------------------------------------------------------|
| Perce | ntages are rounded and may not add up to 100%                                                                                           | Strongly agree<br>Agree<br>Disagree<br>Strongly disagree<br>Don't know<br>Didn't answer |
| Q4    | My child likes being at this school                                                                                                     | 35 55 5 2 2 2                                                                           |
| Q5    | Staff treat my child fairly and with respect                                                                                            | 46 42 5 2 3 2                                                                           |
| Q6    | I feel that my child is safe at the school                                                                                              | 45 42 6 2 1 4                                                                           |
| Q7    | The school helps my child to feel confident                                                                                             | 39 40 13 1 6 2                                                                          |
| Q8    | I feel staff really know my child as an individual                                                                                      | 27 41 14 4 12 2                                                                         |
| Q9    | My child finds their learning activities hard enough                                                                                    | 25 58 9 1 4 2                                                                           |
| Q10   | My child receives the help he/she needs to do well                                                                                      | 30 49 9 3 7 2                                                                           |
| Q11   | My child is encouraged by the school to be healthy and take regular exercise                                                            | 32 51 6 2 8 2                                                                           |
| Q12   | The school supports my child's emotional wellbeing                                                                                      | 33 42 12 1 9 2                                                                          |
| Q13   | My child is making good progress at the school                                                                                          | 40 45 8 0 5 2                                                                           |
| Q14   | My child was well supported to make choices about taking the subjects that are right for them                                           | 28 40 5 1 25 2                                                                          |
| Q15   | I receive helpful, regular feedback about how my child is learning and developing e.g. informal feedback, reports and learning profiles | 34 42 15 3 4 2                                                                          |
| Q16   | The information I receive about how my child is doing reaches me at the right time                                                      | 39 36 18 1 5 2                                                                          |
| Q17   | I understand how my child's progress is assessed                                                                                        | 29 48 13 2 6 2                                                                          |
| Q18   | The school gives me advice on how to support my child's learning at home                                                                | 14 42 30 6 7 2                                                                          |
| Q19   | The school organises activities where my child and I can learn together                                                                 | 13 31 32 3 18 3                                                                         |
| Q20   | The school takes my views into account when making changes                                                                              | 17 29 17 3 31 3                                                                         |
| Q21   | I feel comfortable approaching the school with questions, suggestions and/or a problem                                                  | 42 39 9 1 7 2                                                                           |
| Q22   | I feel encouraged to be involved in the work of the Parent Council and/or parent association                                            | 18 36 24 2 18 3                                                                         |
| Q23   | I am kept informed about the work of the Parent Council and/or parent association                                                       | 15 30 32 6 14 3                                                                         |
| Q24   | I am satisfied with the quality of teaching in the school                                                                               | 28 50 11 4 5 2                                                                          |
| Q25   | The school is well led and managed                                                                                                      | 36 42 5 2 14 2                                                                          |
| Q26   | The school encourages young people to treat others with respect                                                                         | 39 46 7 2 5 2                                                                           |
| Q27   | I would recommend the school to other parents                                                                                           | 38 40 4 6 11 2                                                                          |
| Q28   | Overall, I am satisfied with the school                                                                                                 | 42 42 8 4 2 2                                                                           |