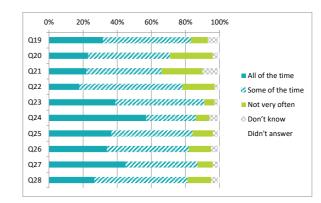

#### Parents / Carers (Secondary) Questionnaire Summary

| Numb  | Percentage %                                                                                                                            |                                                                                         |
|-------|-----------------------------------------------------------------------------------------------------------------------------------------|-----------------------------------------------------------------------------------------|
| Perce | ntages are rounded and may not add up to 100%                                                                                           | Strongly agree<br>Agree<br>Disagree<br>Strongly disagree<br>Don't know<br>Didn't answer |
| Q4    | My child likes being at this school                                                                                                     | 35 55 5 2 2 2                                                                           |
| Q5    | Staff treat my child fairly and with respect                                                                                            | 46 42 5 2 3 2                                                                           |
| Q6    | I feel that my child is safe at the school                                                                                              | 45 42 6 2 1 4                                                                           |
| Q7    | The school helps my child to feel confident                                                                                             | 39 40 13 1 6 2                                                                          |
| Q8    | I feel staff really know my child as an individual                                                                                      | 27 41 14 4 12 2                                                                         |
| Q9    | My child finds their learning activities hard enough                                                                                    | 25 58 9 1 4 2                                                                           |
| Q10   | My child receives the help he/she needs to do well                                                                                      | 30 49 9 3 7 2                                                                           |
| Q11   | My child is encouraged by the school to be healthy and take regular exercise                                                            | 32 51 6 2 8 2                                                                           |
| Q12   | The school supports my child's emotional wellbeing                                                                                      | 33 42 12 1 9 2                                                                          |
| Q13   | My child is making good progress at the school                                                                                          | 40 45 8 0 5 2                                                                           |
| Q14   | My child was well supported to make choices about taking the subjects that are right for them                                           | 28 40 5 1 25 2                                                                          |
| Q15   | I receive helpful, regular feedback about how my child is learning and developing e.g. informal feedback, reports and learning profiles | 34 42 15 3 4 2                                                                          |
| Q16   | The information I receive about how my child is doing reaches me at the right time                                                      | 39 36 18 1 5 2                                                                          |
| Q17   | I understand how my child's progress is assessed                                                                                        | 29 48 13 2 6 2                                                                          |
| Q18   | The school gives me advice on how to support my child's learning at home                                                                | 14 42 30 6 7 2                                                                          |
| Q19   | The school organises activities where my child and I can learn together                                                                 | 13 31 32 3 18 3                                                                         |
| Q20   | The school takes my views into account when making changes                                                                              | 17 29 17 3 31 3                                                                         |
| Q21   | I feel comfortable approaching the school with questions, suggestions and/or a problem                                                  | 42 39 9 1 7 2                                                                           |
| Q22   | I feel encouraged to be involved in the work of the Parent Council and/or parent association                                            | 18 36 24 2 18 3                                                                         |
| Q23   | I am kept informed about the work of the Parent Council and/or parent association                                                       | 15 30 32 6 14 3                                                                         |
| Q24   | I am satisfied with the quality of teaching in the school                                                                               | 28 50 11 4 5 2                                                                          |
| Q25   | The school is well led and managed                                                                                                      | 36 42 5 2 14 2                                                                          |
| Q26   | The school encourages young people to treat others with respect                                                                         | 39 46 7 2 5 2                                                                           |
| Q27   | I would recommend the school to other parents                                                                                           | 38 40 4 6 11 2                                                                          |
| Q28   | Overall, I am satisfied with the school                                                                                                 | 42 42 8 4 2 2                                                                           |