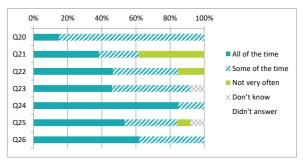

|     |                                                                |                 | ge %             |                |            |               |
|-----|----------------------------------------------------------------|-----------------|------------------|----------------|------------|---------------|
|     |                                                                | All of the time | Some of the time | Not very often | Don't know | Didn't answer |
| Q20 | Other children behave well                                     | 15              | 85               | 0              | 0          | 0             |
| Q21 | My teachers ask me about what things I want to learn in school | 38              | 23               | 38             | 0          | 0             |
| Q22 | I enjoy learning at school                                     | 46              | 38               | 15             | 0          | 0             |
| Q23 | I feel that my work in school is hard enough                   | 46              | 46               | 0              | 8          | 0             |
| Q24 | I know who to ask to get help if I find my work too hard       | 85              | 15               | 0              | 0          | 0             |
| Q25 | I am encouraged by staff to do the best I can                  | 54              | 31               | 8              | 8          | 0             |
| 026 | I am happy with the quality of teaching in my school           | 62              | 38               | n              | n          | 0             |