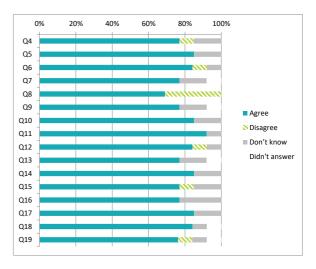

## Children (Primary) Questionnaire Summary

Centre Name:Craigievar School SEED Number: 5225221

| Number of responses : 13                                                                                                               |                                                                                                                          |       | Percentage % |            |          |  |
|----------------------------------------------------------------------------------------------------------------------------------------|--------------------------------------------------------------------------------------------------------------------------|-------|--------------|------------|----------|--|
| Disclosure control has been applied to the data, this means a small number of responses have been changed to prevent individuals being |                                                                                                                          |       |              |            | ē        |  |
|                                                                                                                                        | identified.                                                                                                              |       |              |            | answer   |  |
|                                                                                                                                        | there were fewer than ten responses to a question (excluding those who didn't answer),the data has been suppressed ("x") | Agree | Disagree     | Don't know | taı      |  |
| in order to avoid identification of individuals.                                                                                       |                                                                                                                          |       |              |            | Didn't a |  |
| 0.4                                                                                                                                    | Q4   I feel safe when I am at school                                                                                     |       |              |            |          |  |
|                                                                                                                                        |                                                                                                                          | 77    | 8            | 15         | 0        |  |
| Q5                                                                                                                                     | My school helps me to feel safe                                                                                          | 85    | 0            | 15         | 0        |  |
| Q6                                                                                                                                     | I have someone in my school I can speak to if I am upset or worried about something                                      | 85    | 8            | 8          | 0        |  |
| Q7                                                                                                                                     | Staff treat me fairly and with respect                                                                                   | 77    | 0            | 15         | 8        |  |
| Q8                                                                                                                                     | Other children treat me fairly and with respect                                                                          | 69    | 31           | 0          | 0        |  |
| Q9                                                                                                                                     | My school helps me to understand and respect other people                                                                | 77    | 0            | 15         | 8        |  |
| Q10                                                                                                                                    | My school is helping me to become confident                                                                              | 85    | 0            | 15         | 0        |  |
| Q11                                                                                                                                    | My school teaches me to lead a healthy lifestyle                                                                         | 92    | 0            | 8          | 0        |  |
| Q12                                                                                                                                    | There are lots of chances at my school for me to get regular exercise                                                    | 85    | 8            | 8          | 0        |  |
| Q13                                                                                                                                    | My school offers me the opportunity to take part in activities in school beyond the classroom and timetabled day         | 77    | 0            | 15         | 8        |  |
| Q14                                                                                                                                    | I have the opportunity to discuss my achievements out with school with an adult in school who knows me well              | 85    | 0            | 15         | 0        |  |
| Q15                                                                                                                                    | My school listens to my views                                                                                            | 77    | 8            | 15         | 0        |  |
| Q16                                                                                                                                    | My school takes my views into account                                                                                    | 77    | 0            | 23         | 0        |  |
| Q17                                                                                                                                    | I feel comfortable approaching staff with questions or suggestions                                                       | 85    | 0            | 15         | 0        |  |
| Q18                                                                                                                                    | Staff help me to understand how I am progressing in my school work                                                       | 85    | 0            | 8          | 8        |  |
| Q19                                                                                                                                    | My homework helps me to understand and improve my work in school                                                         | 77    | 8            | 8          | 8        |  |