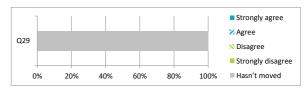

| QZO | The school deals well with any bullying                                        | ^              | ^     | ^        | ^                 | ^            | ^             |
|-----|--------------------------------------------------------------------------------|----------------|-------|----------|-------------------|--------------|---------------|
|     |                                                                                |                | Pe    | rcent    | tage              | %            |               |
|     |                                                                                | Strongly agree | Agree | Disagree | Strongly disagree | Hasn't moved | Didn't answer |
| Q29 | My child was well supported if they moved to a new school within the last year | 0              | 0     | 0        | 0                 | 100          | 0             |