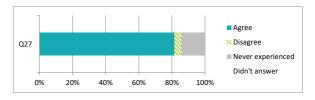

|     |                                        | Pe    | ercen    | itage             | %             |
|-----|----------------------------------------|-------|----------|-------------------|---------------|
|     |                                        | Agree | Disagree | Never experienced | Didn't answer |
| Q27 | My school deals well with any bullying | 81    | 4        | 14                | 0             |