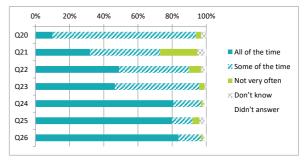

|     |                                                                |                 | Perc             | enta           | ge %       |               |
|-----|----------------------------------------------------------------|-----------------|------------------|----------------|------------|---------------|
|     |                                                                | All of the time | Some of the time | Not very often | Don't know | Didn't answer |
| Q20 | Other children behave well                                     | 10              | 84               | 3              | 3          | 0             |
| Q21 | My teachers ask me about what things I want to learn in school | 32              | 41               | 22             | 4          | 1             |
| Q22 | I enjoy learning at school                                     | 49              | 41               | 7              | 2          | 1             |
| Q23 | I feel that my work in school is hard enough                   | 46              | 49               | 3              | 1          | 0             |
| Q24 | I know who to ask to get help if I find my work too hard       | 80              | 16               | 1              | 1          | 1             |
| Q25 | I am encouraged by staff to do the best I can                  | 80              | 12               | 4              | 3          | 1             |
| Q26 | I am happy with the quality of teaching in my school           | 83              | 13               | 1              | 1          | 1             |