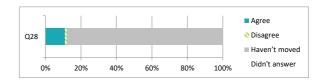

|                                                                          | Pe    | ercen    | ıtage         | %             |
|--------------------------------------------------------------------------|-------|----------|---------------|---------------|
|                                                                          | Agree | Disagree | Haven't moved | Didn't answer |
| Q28 I was well supported if I moved to a new school within the last year | 11    | 1        | 87            |               |