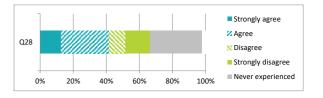

|     |                                        | Pe    | ercen    | itage             | %             |
|-----|----------------------------------------|-------|----------|-------------------|---------------|
|     |                                        | Agree | Disagree | Never experienced | Didn't answer |
| Q27 | My school deals well with any bullying | 81    | 4        | 14                | 0             |