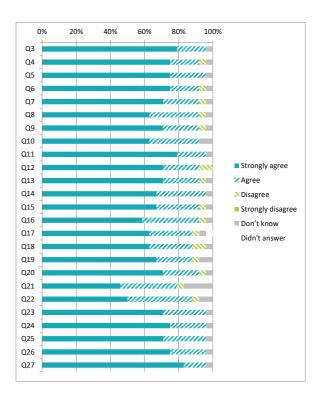

## Parents / Carers (ELC) Questionnaire Summary

Centre Name:Netherthird Primary School

| Numb | per of responses : 24                                                                                                                         |                | Pe    | rcen     | tage              | %          |               |
|------|-----------------------------------------------------------------------------------------------------------------------------------------------|----------------|-------|----------|-------------------|------------|---------------|
|      | osure control has been applied to the data, this means a small number of responses have been changed to prevent individuals being identified. | Strongly agree | Agree | Disagree | Strongly disagree | Don't know | Didn't answer |
| Q3   | My child likes being at this setting                                                                                                          | 79             | 17    | 0        | 0                 | 4          | 0             |
| Q4   | Staff treat my child fairly and with respect                                                                                                  | 75             | 17    | 4        | 0                 | 4          | 0             |
| Q5   | I feel that my child is safe at the setting                                                                                                   | 75             | 21    | 0        | 0                 | 4          | 0             |
| Q6   | My child's behaviour is managed effectively                                                                                                   | 75             | 17    | 4        | 0                 | 4          | 0             |
| Q7   | The setting helps my child to feel confident                                                                                                  | 71             | 21    | 4        | 0                 | 4          | 0             |
| Q8   | I feel staff really know my child as an individual                                                                                            | 63             | 29    | 4        | 0                 | 4          | 0             |
| Q9   | The learning experiences my child has at the setting are at the right level for them                                                          | 71             | 21    | 4        | 0                 | 4          | 0             |
| Q10  | My child's learning and development is well supported by the staff in the setting                                                             | 63             | 29    | 0        | 0                 | 8          | 0             |
| Q11  | My child is encouraged to be healthy and to be physically active                                                                              | 79             | 17    | 0        | 0                 | 4          | 0             |
| Q12  | The setting supports my child's emotional wellbeing                                                                                           | 71             | 21    | 8        | 0                 | 0          | 0             |
| Q13  | My child is making good progress at the setting                                                                                               | 71             | 21    | 4        | 0                 | 4          | 0             |
| Q14  | I receive helpful, regular feedback about how my child is learning and developing e.g. informal feedback, reports and learning profiles       | 67             | 29    | 0        | 0                 | 4          | 0             |
| Q15  | The information I receive about how my child is learning and developing is shared with me when I request it                                   | 67             | 25    | 4        | 0                 | 4          | 0             |
| Q16  | I understand how the setting monitors my child's progress in learning                                                                         | 58             | 33    | 4        | 0                 | 4          | 0             |
| Q17  | The setting gives me ideas on how to support my child's learning at home                                                                      | 63             | 25    | 4        | 0                 | 4          | 4             |
| Q18  | The setting organises activities where my child and I can learn together                                                                      | 63             | 25    | 8        | 0                 | 4          | 0             |
| Q19  | The setting takes my views into account when making changes                                                                                   | 67             | 21    | 4        | 0                 | 8          | 0             |
| Q20  | I feel comfortable approaching the setting with questions, suggestions and/or a problem                                                       | 71             | 21    | 4        | 0                 | 4          | 0             |
| Q21  | I feel encouraged to be involved in the work of parent groups                                                                                 | 46             | 33    | 4        | 0                 | 17         | 0             |
| Q22  | I am kept informed about the work of parent groups                                                                                            | 50             | 38    | 4        | 0                 | 8          | 0             |
| Q23  | The setting is well led and managed                                                                                                           | 71             | 25    | 0        | 0                 | 4          | 0             |
| Q24  | The setting encourages children to treat others kindly and with respect                                                                       | 75             | 21    | 0        | 0                 | 4          | 0             |
| Q25  | I would recommend the setting to other parents                                                                                                | 71             | 25    | 0        | 0                 | 4          | 0             |
| Q26  | My child was well supported as they started at the setting or moved to a new room or group                                                    | 75             | 21    | 0        | 0                 | 4          | 0             |
| Q27  | Overall, I am satisfied with the setting                                                                                                      | 83             | 13    | 0        | 0                 | 4          | 0             |