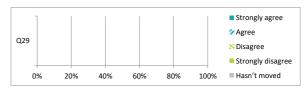

|                                                                          | Pe    | ercen    | ıtage         | %             |
|--------------------------------------------------------------------------|-------|----------|---------------|---------------|
|                                                                          | Agree | Disagree | Haven't moved | Didn't answer |
| Q28 I was well supported if I moved to a new school within the last year | 11    | 1        | 87            |               |