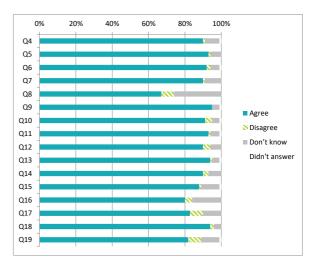

#### Children (Primary) Questionnaire Summary

Centre Name:Netherthird Primary School

| Numb  | er of responses : 134                                                                                            | Pe    | ercen    | tage       | %             |
|-------|------------------------------------------------------------------------------------------------------------------|-------|----------|------------|---------------|
| Perce | ntages are rounded and may not add up to 100%                                                                    | Agree | Disagree | Don't know | Didn't answer |
| Q4    | I feel safe when I am at school                                                                                  | 90    | 1        | 8          | 1             |
| Q5    | My school helps me to feel safe                                                                                  | 93    | 1        | 6          | 0             |
| Q6    | I have someone in my school I can speak to if I am upset or worried about something                              | 92    | 2        | 5          | 1             |
| Q7    | Staff treat me fairly and with respect                                                                           | 90    | 1        | 9          | 0             |
| Q8    | Other children treat me fairly and with respect                                                                  | 67    | 7        | 26         | 0             |
| Q9    | My school helps me to understand and respect other people                                                        | 96    | 0        | 4          | 1             |
| Q10   | My school is helping me to become confident                                                                      | 92    | 4        | 4          | 1             |
| Q11   | My school teaches me to lead a healthy lifestyle                                                                 | 93    | 1        | 5          | 1             |
| Q12   | There are lots of chances at my school for me to get regular exercise                                            | 90    | 4        | 6          | 0             |
| Q13   | My school offers me the opportunity to take part in activities in school beyond the classroom and timetabled day | 93    | 1        | 4          | 1             |
| Q14   | I have the opportunity to discuss my achievements out with school with an adult in school who knows me well      | 90    | 3        | 7          | 0             |
| Q15   | My school listens to my views                                                                                    | 87    | 1        | 10         | 1             |
| Q16   | My school takes my views into account                                                                            | 80    | 4        | 16         | 0             |
| Q17   | I feel comfortable approaching staff with questions or suggestions                                               | 82    | 7        | 10         | 0             |
| Q18   | Staff help me to understand how I am progressing in my school work                                               | 93    | 2        | 4          | 0             |
| Q19   | My homework helps me to understand and improve my work in school                                                 | 81    | 7        | 10         | 1             |