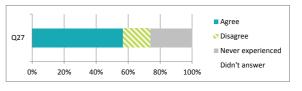

| Q26 I am nappy with the quality of teaching in my school                 | 74   19   1   4   7                                   |
|--------------------------------------------------------------------------|-------------------------------------------------------|
|                                                                          | Agree Disagree Never experience Bidn't answer         |
| Q27 My school deals well with any bullying                               | 57 17 26 0                                            |
|                                                                          | Agree Disagree Disagree Haven't moved bidn't answer % |
| Q28 I was well supported if I moved to a new school within the last year | x x x x                                               |