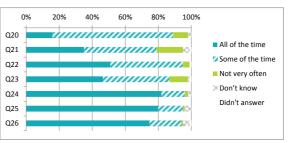

|     |                                                                | F               | erce             | enta           | ge %       | ó             |
|-----|----------------------------------------------------------------|-----------------|------------------|----------------|------------|---------------|
|     |                                                                | All of the time | Some of the time | Not very often | Don't know | Didn't answer |
| Q20 | Other children behave well                                     | 16              | 73               | 9              | 2          | 0             |
| Q21 | My teachers ask me about what things I want to learn in school | 35              | 44               | 16             | 4          | 1             |
| Q22 | I enjoy learning at school                                     | 51              | 44               | 4              | 0          | 1             |
| Q23 | I feel that my work in school is hard enough                   | 46              | 40               | 11             | 1          | 1             |
| Q24 | I know who to ask to get help if I find my work too hard       | 82              | 14               | 2              | 2          | 0             |
| Q25 | I am encouraged by staff to do the best I can                  | 80              | 15               | 1              | 4          | 0             |
| Q26 | I am happy with the quality of teaching in my school           | 74              | 19               | 1              | 4          | 1             |