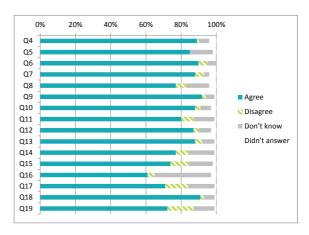

#### Children (Primary) Questionnaire Summary Centre Name:St Augustine's Primary School SEED Number: 8503125

|        |                                                                                                                                                                | Pe    | rcen     | tage       | %             |
|--------|----------------------------------------------------------------------------------------------------------------------------------------------------------------|-------|----------|------------|---------------|
| ("x")  | there were fewer than ten responses to a question (excluding those who didn't answer), the data has been suppressed or to avoid identification of individuals. | Agree | Disagree | Don't know | Didn't answer |
| Percer |                                                                                                                                                                |       | Dis      | 6          | ă             |
| Q4     | I feel safe when I am at school                                                                                                                                | 89    | 1        | 6          | 4             |
| Q5     | My school helps me to feel safe                                                                                                                                | 85    | 0        | 13         | 2             |
| Q6     | I have someone in my school I can speak to if I am upset or worried about something                                                                            | 90    | 5        | 5          | 0             |
| Q7     | Staff treat me fairly and with respect                                                                                                                         | 88    | 5        | 3          | 4             |
| Q8     | Other children treat me fairly and with respect                                                                                                                | 77    | 6        | 13         | 4             |
| Q9     | My school helps me to understand and respect other people                                                                                                      | 91    | 2        | 5          | 1             |
| Q10    | My school is helping me to become confident                                                                                                                    | 88    | 3        | 6          | 3             |
| Q11    | My school teaches me to lead a healthy lifestyle                                                                                                               | 81    | 7        | 12         | 1             |
| Q12    | There are lots of chances at my school for me to get regular exercise                                                                                          | 88    | 3        | 7          | 3             |
| Q13    | My school offers me the opportunity to take part in activities in school beyond the classroom and timetabled day                                               | 88    | 4        | 7          | 1             |
| Q14    | I have the opportunity to discuss my achievements out with school with an adult in school who knows me well                                                    | 77    | 7        | 15         | 1             |
| Q15    | My school listens to my views                                                                                                                                  | 74    | 10       | 14         | 2             |
| Q16    | My school takes my views into account                                                                                                                          | 61    | 4        | 32         | 3             |
| Q17    | I feel comfortable approaching staff with questions or suggestions                                                                                             | 71    | 13       | 15         | 1             |
| Q18    | Staff help me to understand how I am progressing in my school work                                                                                             | 90    | 2        | 6          | 1             |
| Q19    | My homework helps me to understand and improve my work in school                                                                                               | 73    | 15       | 12         | 1             |