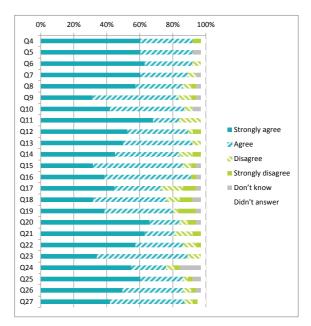

#### Children (Primary) Questionnaire Summary Centre Name:St Augustine's Primary School SEED Number: 8503125

|        |                                                                                                                                                                | Pe    | rcen     | tage       | %             |
|--------|----------------------------------------------------------------------------------------------------------------------------------------------------------------|-------|----------|------------|---------------|
| ("x")  | there were fewer than ten responses to a question (excluding those who didn't answer), the data has been suppressed or to avoid identification of individuals. | Agree | Disagree | Don't know | Didn't answer |
| Percer |                                                                                                                                                                |       | Dis      | 6          | ă             |
| Q4     | I feel safe when I am at school                                                                                                                                | 89    | 1        | 6          | 4             |
| Q5     | My school helps me to feel safe                                                                                                                                | 85    | 0        | 13         | 2             |
| Q6     | I have someone in my school I can speak to if I am upset or worried about something                                                                            | 90    | 5        | 5          | 0             |
| Q7     | Staff treat me fairly and with respect                                                                                                                         | 88    | 5        | 3          | 4             |
| Q8     | Other children treat me fairly and with respect                                                                                                                | 77    | 6        | 13         | 4             |
| Q9     | My school helps me to understand and respect other people                                                                                                      | 91    | 2        | 5          | 1             |
| Q10    | My school is helping me to become confident                                                                                                                    | 88    | 3        | 6          | 3             |
| Q11    | My school teaches me to lead a healthy lifestyle                                                                                                               | 81    | 7        | 12         | 1             |
| Q12    | There are lots of chances at my school for me to get regular exercise                                                                                          | 88    | 3        | 7          | 3             |
| Q13    | My school offers me the opportunity to take part in activities in school beyond the classroom and timetabled day                                               | 88    | 4        | 7          | 1             |
| Q14    | I have the opportunity to discuss my achievements out with school with an adult in school who knows me well                                                    | 77    | 7        | 15         | 1             |
| Q15    | My school listens to my views                                                                                                                                  | 74    | 10       | 14         | 2             |
| Q16    | My school takes my views into account                                                                                                                          | 61    | 4        | 32         | 3             |
| Q17    | I feel comfortable approaching staff with questions or suggestions                                                                                             | 71    | 13       | 15         | 1             |
| Q18    | Staff help me to understand how I am progressing in my school work                                                                                             | 90    | 2        | 6          | 1             |
| Q19    | My homework helps me to understand and improve my work in school                                                                                               | 73    | 15       | 12         | 1             |

|     |                                                                | F               | erce             | enta           | ge %       | ó             |
|-----|----------------------------------------------------------------|-----------------|------------------|----------------|------------|---------------|
|     |                                                                | All of the time | Some of the time | Not very often | Don't know | Didn't answer |
| Q20 | Other children behave well                                     | 16              | 73               | 9              | 2          | 0             |
| Q21 | My teachers ask me about what things I want to learn in school | 35              | 44               | 16             | 4          | 1             |
| Q22 | I enjoy learning at school                                     | 51              | 44               | 4              | 0          | 1             |
| Q23 | I feel that my work in school is hard enough                   | 46              | 40               | 11             | 1          | 1             |
| Q24 | I know who to ask to get help if I find my work too hard       | 82              | 14               | 2              | 2          | 0             |
| Q25 | I am encouraged by staff to do the best I can                  | 80              | 15               | 1              | 4          | 0             |
| Q26 | I am happy with the quality of teaching in my school           | 74              | 19               | 1              | 4          | 1             |

| Q26 I am nappy with the quality of teaching in my school                 | 74   19   1   4   7                                   |
|--------------------------------------------------------------------------|-------------------------------------------------------|
|                                                                          | Agree Disagree Never experience Bidn't answer         |
| Q27 My school deals well with any bullying                               | 57 17 26 0                                            |
|                                                                          | Agree Disagree Disagree Haven't moved bidn't answer % |
| Q28 I was well supported if I moved to a new school within the last year | x x x x                                               |