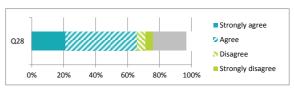

| Q26 I am nappy with the quality of teaching in my school                 | 74   19   1   4   7                                   |
|--------------------------------------------------------------------------|-------------------------------------------------------|
|                                                                          | Agree Disagree Never experience Bidn't answer         |
| Q27 My school deals well with any bullying                               | 57 17 26 0                                            |
|                                                                          | Agree Disagree Disagree Haven't moved bidn't answer % |
| Q28 I was well supported if I moved to a new school within the last year | x x x x                                               |