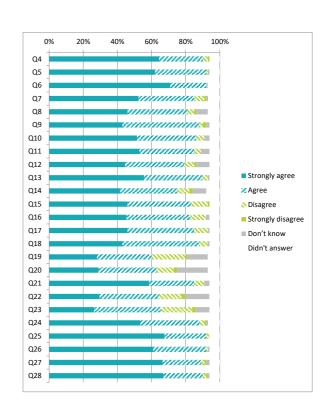

### Parents / Carers (Secondary) Questionnaire Summary

Centre Name:St Ninian's High School SEED Number: 8602433

| Number of responses : 173 Percentage %                                                                                                                                                                                                                                                |                                                           |  |  |  |  |  |  |  |
|---------------------------------------------------------------------------------------------------------------------------------------------------------------------------------------------------------------------------------------------------------------------------------------|-----------------------------------------------------------|--|--|--|--|--|--|--|
| Disclosure control has been applied to the data, this means a small number of responses have been changed to prevent individuals being identified.<br>Where there were fewer than ten responses to a question (excluding those who didn't answer), the data has been suppressed ("x") |                                                           |  |  |  |  |  |  |  |
| in order to avoid identification of individuals.                                                                                                                                                                                                                                      | 조   종   조   ē   ē                                         |  |  |  |  |  |  |  |
| Percentages are rounded and may not add up to 100%                                                                                                                                                                                                                                    | Strong<br>Agree<br>Disagre<br>Strong<br>Don't I<br>Didn't |  |  |  |  |  |  |  |
| Q4 My child likes being at this school                                                                                                                                                                                                                                                | 65 26 3 1 0 6                                             |  |  |  |  |  |  |  |
| Q5 Staff treat my child fairly and with respect                                                                                                                                                                                                                                       | 62 30 1 0 1 6                                             |  |  |  |  |  |  |  |
| Q6 I feel that my child is safe at the school                                                                                                                                                                                                                                         | 71 21 0 0 1 7                                             |  |  |  |  |  |  |  |
| Q7 The school helps my child to feel confident                                                                                                                                                                                                                                        | 53 33 6 1 1 7                                             |  |  |  |  |  |  |  |
| Q8 I feel staff really know my child as an individual                                                                                                                                                                                                                                 | 46 35 4 1 7 7                                             |  |  |  |  |  |  |  |
| Q9 My child finds their learning activities hard enough                                                                                                                                                                                                                               | 43 45 2 2 2 6                                             |  |  |  |  |  |  |  |
| Q10 My child receives the help he/she needs to do well                                                                                                                                                                                                                                | 52 35 5 0 3 6                                             |  |  |  |  |  |  |  |
| Q11 My child is encouraged by the school to be healthy and take regular exercise                                                                                                                                                                                                      | 53 32 4 0 5 6                                             |  |  |  |  |  |  |  |
| Q12 The school supports my child's emotional wellbeing                                                                                                                                                                                                                                | 45 35 6 1 8 6                                             |  |  |  |  |  |  |  |
| Q13 My child is making good progress at the school                                                                                                                                                                                                                                    | 55 34 3 0 1 6                                             |  |  |  |  |  |  |  |
| Q14 My child was well supported to make choices about taking the subjects that are right for them                                                                                                                                                                                     | 42 34 7 2 8 8                                             |  |  |  |  |  |  |  |
| Q15   receive helpful, regular feedback about how my child is learning and developing e.g. informal feedback, reports and learning profiles                                                                                                                                           | 46 37 10 1 0 6                                            |  |  |  |  |  |  |  |
| Q16 The information I receive about how my child is doing reaches me at the right time                                                                                                                                                                                                | 45 37 9 0 2 6                                             |  |  |  |  |  |  |  |
| Q17 I understand how my child's progress is assessed                                                                                                                                                                                                                                  | 46 39 8 0 1 6                                             |  |  |  |  |  |  |  |
| Q18 The school gives me advice on how to support my child's learning at home                                                                                                                                                                                                          | 43 45 5 0 1 6                                             |  |  |  |  |  |  |  |
| Q19 The school organises activities where my child and I can learn together                                                                                                                                                                                                           | 28 32 20 1 12 7                                           |  |  |  |  |  |  |  |
| Q20 The school takes my views into account when making changes                                                                                                                                                                                                                        | 29 34 10 2 18 7                                           |  |  |  |  |  |  |  |
| Q21 I feel comfortable approaching the school with questions, suggestions and/or a problem                                                                                                                                                                                            | 58 26 6 0 3 6                                             |  |  |  |  |  |  |  |
| Q22 I feel encouraged to be involved in the work of the Parent Council and/or parent association                                                                                                                                                                                      | 29 34 13 2 14 6                                           |  |  |  |  |  |  |  |
| Q23 I am kept informed about the work of the Parent Council and/or parent association                                                                                                                                                                                                 | 26 39 18 2 8 6                                            |  |  |  |  |  |  |  |
| Q24 I am satisfied with the quality of teaching in the school                                                                                                                                                                                                                         | 54 35 3 1 1 7                                             |  |  |  |  |  |  |  |
| Q25 The school is well led and managed                                                                                                                                                                                                                                                | 67 24 2 0 0 6                                             |  |  |  |  |  |  |  |
| Q26 The school encourages young people to treat others with respect                                                                                                                                                                                                                   | 61 31 1 0 1 6                                             |  |  |  |  |  |  |  |
| Q27 I would recommend the school to other parents                                                                                                                                                                                                                                     | 67 23 2 1 2 6                                             |  |  |  |  |  |  |  |
| Q28 Overall, I am satisfied with the school                                                                                                                                                                                                                                           | 67 23 2 1 1 6                                             |  |  |  |  |  |  |  |