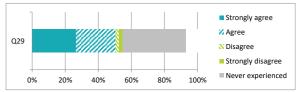

|                                                |                | Ре    | rcen     | tage              | %                 |               |  |
|------------------------------------------------|----------------|-------|----------|-------------------|-------------------|---------------|--|
|                                                | Strongly agree | Agree | Disagree | Strongly disagree | Never experienced | Didn't answer |  |
| Q29 My child's school deals well with bullying | 27             | 24    | 2        | 2                 | 39                | 7             |  |