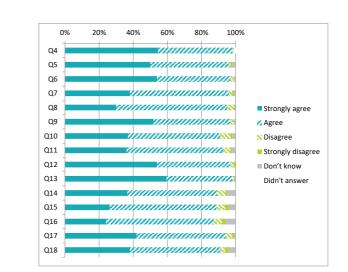

# Partners (Primary / Secondary) Questionnaire Summary

Centre Name:St Ninian's High School SEED Number: 8602433

| Numb | er of responses : 52                                                                                                                                                                          |                         | Perce    | entag             | e %        |                      |                |       |     |      |                                         |        |
|------|-----------------------------------------------------------------------------------------------------------------------------------------------------------------------------------------------|-------------------------|----------|-------------------|------------|----------------------|----------------|-------|-----|------|-----------------------------------------|--------|
|      | sure control has been applied to the data, this means a small number of responses have been changed to prevent individuals being identified.<br>ntages are rounded and may not add up to 100% | Strongly agree<br>Agree | Disagree | Strongly disagree | Don't know | N/A<br>Didn't answer | Q3<br>Q4<br>Q5 | % 20% | 40% |      |                                         | ~      |
| Q3   | My service/organisation works in partnership with the school on a regular basis                                                                                                               | 60 33                   | 3 0      | 0                 | 4          | 2 2                  | QB .           |       |     |      |                                         |        |
| Q4   | We are aware of the school's procedures for reporting child protection and safeguarding concerns                                                                                              | 62 19                   | 9 4      | 0                 | 4 1        | 2 0                  | Q7             |       |     |      |                                         | 5      |
| Q5   | My service/organisation has a clear understanding of the school's strategies for raising attainment for all                                                                                   | 54 25                   | 52       | 0                 | 2 1        | .7 0                 | Q8             |       |     | unn  | <b>NI</b>                               | 20     |
| Q6   | There are effective arrangements in place for jointly planning provision with the school                                                                                                      | 69 23                   | 1 0      | 0                 | 4          | 6 0                  | Q9             |       |     | - /  | mm                                      | 8      |
| Q7   | There are effective arrangements for jointly delivering provision with the school                                                                                                             | 69 15                   | 5 0      | 0                 | 4 1        | .0 2                 | 010            |       |     | un m |                                         |        |
| Q8   | My service/organisation is involved in the school's self-evaluation of our joint work                                                                                                         | 42 29                   | 9 4      | 2                 | 10 1       | .3 0                 |                |       |     |      |                                         |        |
| Q9   | Roles and responsibilities are clearly defined within the partnership                                                                                                                         | 67 25                   | 50       | 0                 | 4          | 2 2                  | Q11            | -     |     |      | ///80000                                |        |
| Q10  | Effective arrangements are in place to evaluate the impact of our partnership working                                                                                                         | 50 40                   | 0 0      | 0                 | 4          | 6 0                  | Q12            |       |     |      | /////////////////////////////////////// | 8      |
| Q11  | My service/organisation is kept up to date with changes in the school which may affect the services we deliver                                                                                | 65 15                   | 52       | 0                 | 2 1        | .3 2                 | Q13            |       |     | mm   | <b>//X</b>                              | 83     |
| Q12  | The school provides my service/organisation with relevant information about the needs of children and young people                                                                            | 58 25                   | 52       | 0                 | 2 1        | 3 0                  | Q14            |       |     |      | uninna.                                 | ad - 1 |
| Q13  | Arrangements are in place to support my service/organisation to share relevant information about the progress of children and young people with the school                                    | 48 27                   | 72       | 0                 | 2 2        | 21 0                 | 015            |       |     |      |                                         |        |
| Q14  | The school values the contribution made by my service/organisation                                                                                                                            | 69 25                   | 5 0      | 0                 | 4          | 2 0                  |                |       |     |      |                                         |        |
| Q15  | The school actively promotes my service/organisation to potential users, as appropriate                                                                                                       | 52 10                   | 0 2      | 0                 | 13 2       | 21 2                 | Q16            |       |     |      | <b>///</b>                              |        |
| Q16  | There are opportunities to network, share practice and participate in joint training and development with the school                                                                          | 44 33                   | 3 2      | 2                 | 0 1        | .7 2                 | Q17            |       |     |      | <i>1111</i>                             | 5      |
| Q17  | My service/organisation has a clear understanding of the social, cultural and economic context of the school                                                                                  | 63 23                   | 1 0      | 0                 | 4 1        | 2 10                 | Q18            |       |     |      |                                         | 2      |
| Q18  | Overall, partnership working with the school works well                                                                                                                                       | 73 25                   | 5 0      | 0                 | 2          | 0 0                  |                | J I   | 1   | 1    | 1                                       | 1      |