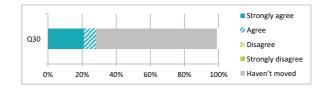

|                                                                                    |                | Perce | ntage | %            |               |
|------------------------------------------------------------------------------------|----------------|-------|-------|--------------|---------------|
|                                                                                    | Strongly agree | š     |       | Hasn't moved | Didn't answer |
| Q30 My child was well supported if they moved to a new school within the last year | x x            | х     | х     | х            | х             |