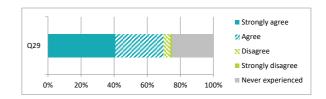

|                                                |                | Ре    | rcen     | tage              | %                 |               |  |
|------------------------------------------------|----------------|-------|----------|-------------------|-------------------|---------------|--|
|                                                | Strongly agree | Agree | Disagree | Strongly disagree | Never experienced | Didn't answer |  |
| Q29 My child's school deals well with bullying | 27             | 24    | 2        | 2                 | 39                | 7             |  |