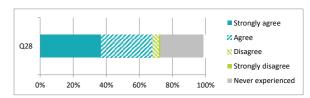

|                                             |                | Р     | ercer    | tage              | %                 |               |  |
|---------------------------------------------|----------------|-------|----------|-------------------|-------------------|---------------|--|
|                                             | Strongly agree | Agree | Disagree | Strongly disagree | Never experienced | Didn't answer |  |
| Q28 The school deals well with any bullying | 37             | 31    | 4        | 1                 | 26                | 1             |  |