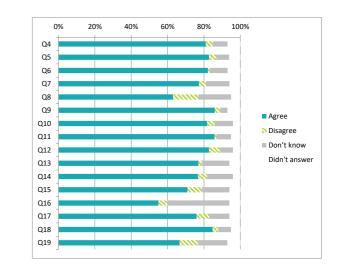

## Children (Primary) Questionnaire Summary

| Number of responses : 134 |                                                                                                                                                                                   |    |    |    |   |  |  |  |
|---------------------------|-----------------------------------------------------------------------------------------------------------------------------------------------------------------------------------|----|----|----|---|--|--|--|
|                           | vhere there were fewer than ten responses to a question (excluding those who didn't answer),the data has been suppressed ("x")<br>n order to avoid identification of individuals. |    |    |    |   |  |  |  |
| Percer                    | ercentages are rounded and may not add up to 100%                                                                                                                                 |    |    |    |   |  |  |  |
| Q4                        | I feel safe when I am at school                                                                                                                                                   | 81 | 4  | 8  | 7 |  |  |  |
| Q5                        | My school helps me to feel safe                                                                                                                                                   | 82 | 4  | 7  | 6 |  |  |  |
| Q6                        | I have someone in my school I can speak to if I am upset or worried about something                                                                                               | 83 | 1  | 10 | 7 |  |  |  |
| Q7                        | Staff treat me fairly and with respect                                                                                                                                            | 78 | 4  | 13 | 6 |  |  |  |
| Q8                        | Other children treat me fairly and with respect                                                                                                                                   | 63 | 14 | 18 | 5 |  |  |  |
| Q9                        | My school helps me to understand and respect other people                                                                                                                         | 86 | 3  | 4  | 7 |  |  |  |
| Q10                       | My school is helping me to become confident                                                                                                                                       | 81 | 4  | 10 | 4 |  |  |  |
| Q11                       | My school teaches me to lead a healthy lifestyle                                                                                                                                  | 85 | 1  | 8  | 5 |  |  |  |
| Q12                       | There are lots of chances at my school for me to get regular exercise                                                                                                             | 82 | 6  | 7  | 4 |  |  |  |
| Q13                       | My school offers me the opportunity to take part in activities in school beyond the classroom and timetabled day                                                                  | 77 | 2  | 15 | 6 |  |  |  |
| Q14                       | I have the opportunity to discuss my achievements out with school with an adult in school who knows me well                                                                       | 76 | 5  | 14 | 4 |  |  |  |
| Q15                       | My school listens to my views                                                                                                                                                     | 71 | 8  | 15 | 6 |  |  |  |
| Q16                       | My school takes my views into account                                                                                                                                             | 55 | 5  | 34 | 6 |  |  |  |
| Q17                       | I feel comfortable approaching staff with questions or suggestions                                                                                                                | 76 | 7  | 11 | 6 |  |  |  |
| Q18                       | Staff help me to understand how I am progressing in my school work                                                                                                                | 84 | 3  | 7  | 5 |  |  |  |
| Q19                       | My homework helps me to understand and improve my work in school                                                                                                                  | 66 | 10 | 16 | 7 |  |  |  |