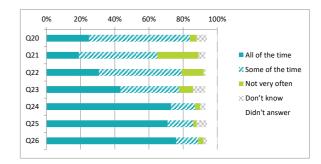

|     |                                                                |                 | Perc             | entag          | ge %       |               |
|-----|----------------------------------------------------------------|-----------------|------------------|----------------|------------|---------------|
|     |                                                                | All of the time | Some of the time | Not very often | Don't know | Didn't answer |
| Q20 | Other children behave well                                     | 25              | 59               | 4              | 6          | 6             |
| Q21 | My teachers ask me about what things I want to learn in school | 19              | 46               | 24             | 4          | 7             |
| Q22 | I enjoy learning at school                                     | 31              | 49               | 13             | 1          | 7             |
| Q23 | I feel that my work in school is hard enough                   | 43              | 34               | 8              | 7          | 7             |
| Q24 | I know who to ask to get help if I find my work too hard       | 73              | 14               | 3              | 3          | 7             |
| Q25 | I am encouraged by staff to do the best I can                  | 71              | 15               | 2              | 6          | 6             |
| Q26 | I am happy with the quality of teaching in my school           | 76              | 13               | 3              | 2          | 6             |