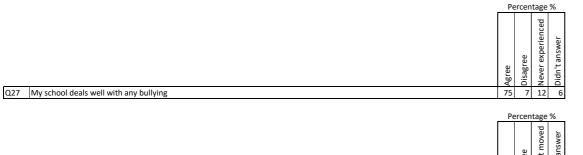

|                                             |                | Р     | ercer    | tage              | %                 |               |  |
|---------------------------------------------|----------------|-------|----------|-------------------|-------------------|---------------|--|
|                                             | Strongly agree | Agree | Disagree | Strongly disagree | Never experienced | Didn't answer |  |
| Q28 The school deals well with any bullying | 37             | 31    | 4        | 1                 | 26                | 1             |  |