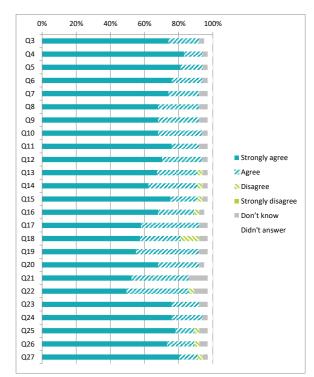

## Children (Primary) Questionnaire Summary

| Number of responses : 134 |                                                                                                                                                                                   |    |    |    |   |  |  |  |
|---------------------------|-----------------------------------------------------------------------------------------------------------------------------------------------------------------------------------|----|----|----|---|--|--|--|
|                           | vhere there were fewer than ten responses to a question (excluding those who didn't answer),the data has been suppressed ("x")<br>n order to avoid identification of individuals. |    |    |    |   |  |  |  |
| Percer                    | ercentages are rounded and may not add up to 100%                                                                                                                                 |    |    |    |   |  |  |  |
| Q4                        | I feel safe when I am at school                                                                                                                                                   | 81 | 4  | 8  | 7 |  |  |  |
| Q5                        | My school helps me to feel safe                                                                                                                                                   | 82 | 4  | 7  | 6 |  |  |  |
| Q6                        | I have someone in my school I can speak to if I am upset or worried about something                                                                                               | 83 | 1  | 10 | 7 |  |  |  |
| Q7                        | Staff treat me fairly and with respect                                                                                                                                            | 78 | 4  | 13 | 6 |  |  |  |
| Q8                        | Other children treat me fairly and with respect                                                                                                                                   | 63 | 14 | 18 | 5 |  |  |  |
| Q9                        | My school helps me to understand and respect other people                                                                                                                         | 86 | 3  | 4  | 7 |  |  |  |
| Q10                       | My school is helping me to become confident                                                                                                                                       | 81 | 4  | 10 | 4 |  |  |  |
| Q11                       | My school teaches me to lead a healthy lifestyle                                                                                                                                  | 85 | 1  | 8  | 5 |  |  |  |
| Q12                       | There are lots of chances at my school for me to get regular exercise                                                                                                             | 82 | 6  | 7  | 4 |  |  |  |
| Q13                       | My school offers me the opportunity to take part in activities in school beyond the classroom and timetabled day                                                                  | 77 | 2  | 15 | 6 |  |  |  |
| Q14                       | I have the opportunity to discuss my achievements out with school with an adult in school who knows me well                                                                       | 76 | 5  | 14 | 4 |  |  |  |
| Q15                       | My school listens to my views                                                                                                                                                     | 71 | 8  | 15 | 6 |  |  |  |
| Q16                       | My school takes my views into account                                                                                                                                             | 55 | 5  | 34 | 6 |  |  |  |
| Q17                       | I feel comfortable approaching staff with questions or suggestions                                                                                                                | 76 | 7  | 11 | 6 |  |  |  |
| Q18                       | Staff help me to understand how I am progressing in my school work                                                                                                                | 84 | 3  | 7  | 5 |  |  |  |
| Q19                       | My homework helps me to understand and improve my work in school                                                                                                                  | 66 | 10 | 16 | 7 |  |  |  |

|     |                                                                |                 | Perc             | entag          | ge %       |               |
|-----|----------------------------------------------------------------|-----------------|------------------|----------------|------------|---------------|
|     |                                                                | All of the time | Some of the time | Not very often | Don't know | Didn't answer |
| Q20 | Other children behave well                                     | 25              | 59               | 4              | 6          | 6             |
| Q21 | My teachers ask me about what things I want to learn in school | 19              | 46               | 24             | 4          | 7             |
| Q22 | I enjoy learning at school                                     | 31              | 49               | 13             | 1          | 7             |
| Q23 | I feel that my work in school is hard enough                   | 43              | 34               | 8              | 7          | 7             |
| Q24 | I know who to ask to get help if I find my work too hard       | 73              | 14               | 3              | 3          | 7             |
| Q25 | I am encouraged by staff to do the best I can                  | 71              | 15               | 2              | 6          | 6             |
| Q26 | I am happy with the quality of teaching in my school           | 76              | 13               | 3              | 2          | 6             |