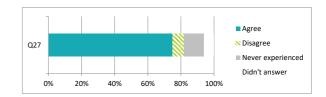

|                                             |                | Р     | ercer    | tage              | %                 |               |  |
|---------------------------------------------|----------------|-------|----------|-------------------|-------------------|---------------|--|
|                                             | Strongly agree | Agree | Disagree | Strongly disagree | Never experienced | Didn't answer |  |
| Q28 The school deals well with any bullying | 37             | 31    | 4        | 1                 | 26                | 1             |  |