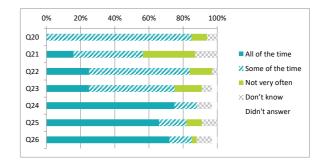

|     |                                                                |                 | Perc             | entag          | ge %       |               |
|-----|----------------------------------------------------------------|-----------------|------------------|----------------|------------|---------------|
|     |                                                                | All of the time | Some of the time | Not very often | Don't know | Didn't answer |
| Q20 | Other children behave well                                     | 0               | 84               | 9              | 6          | 0             |
| Q21 | My teachers ask me about what things I want to learn in school | 16              | 41               | 31             | 13         | 0             |
| Q22 | I enjoy learning at school                                     | 25              | 59               | 13             | 3          | 0             |
| Q23 | I feel that my work in school is hard enough                   | 25              | 50               | 16             | 6          | 3             |
| Q24 | I know who to ask to get help if I find my work too hard       | 75              | 13               | 0              | 9          | 3             |
| Q25 | I am encouraged by staff to do the best I can                  | 66              | 16               | 9              | 9          | 0             |
| Q26 | I am happy with the quality of teaching in my school           | 72              | 13               | 3              | 9          | 3             |