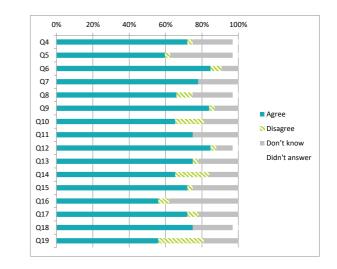

#### Centre Name: Innerwick Primary School

| Numb   | er of responses : 32                                                                                                                                                      | Pe    | ercen    | tage   | %         |
|--------|---------------------------------------------------------------------------------------------------------------------------------------------------------------------------|-------|----------|--------|-----------|
|        | e there were fewer than ten responses to a question (excluding those who didn't answer), the data has been suppressed ("x")<br>er to avoid identification of individuals. | e     | gree     | t know | 't answer |
| Percer | ntages are rounded and may not add up to 100%                                                                                                                             | Agree | Disagree | Don't  | Didn      |
| Q4     | I feel safe when I am at school                                                                                                                                           | 72    | 3        | 22     | 3         |
| Q5     | My school helps me to feel safe                                                                                                                                           | 59    | 3        | 34     | 3         |
| Q6     | I have someone in my school I can speak to if I am upset or worried about something                                                                                       | 84    | 6        | 9      | 0         |
| Q7     | Staff treat me fairly and with respect                                                                                                                                    | 78    | 0        | 22     | 0         |
| Q8     | Other children treat me fairly and with respect                                                                                                                           | 66    | 9        | 22     | 3         |
| Q9     | My school helps me to understand and respect other people                                                                                                                 | 84    | 3        | 13     | 0         |
| Q10    | My school is helping me to become confident                                                                                                                               | 66    | 16       | 19     | 0         |
| Q11    | My school teaches me to lead a healthy lifestyle                                                                                                                          | 75    | 0        | 25     | 0         |
| Q12    | There are lots of chances at my school for me to get regular exercise                                                                                                     | 84    | 3        | 9      | 3         |
| Q13    | My school offers me the opportunity to take part in activities in school beyond the classroom and timetabled day                                                          | 75    | 3        | 22     | 0         |
| Q14    | I have the opportunity to discuss my achievements out with school with an adult in school who knows me well                                                               | 66    | 19       | 16     | 0         |
| Q15    | My school listens to my views                                                                                                                                             | 72    | 3        | 25     | 0         |
| Q16    | My school takes my views into account                                                                                                                                     | 56    | 6        | 38     | 0         |
| Q17    | I feel comfortable approaching staff with questions or suggestions                                                                                                        | 72    | 6        | 22     | 0         |
| Q18    | Staff help me to understand how I am progressing in my school work                                                                                                        | 75    | 0        | 22     | 3         |
| Q19    | My homework helps me to understand and improve my work in school                                                                                                          | 56    | 25       | 19     | 0         |