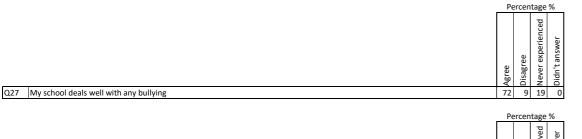

|                                             |                | Pe    | rcen     | tage              | %                 |               |  |
|---------------------------------------------|----------------|-------|----------|-------------------|-------------------|---------------|--|
|                                             | Strongly agree | Agree | Disagree | Strongly disagree | Never experienced | Didn't answer |  |
| Q28 The school deals well with any bullying | 10             | 40    | 7        | 0                 | 37                | 7             |  |