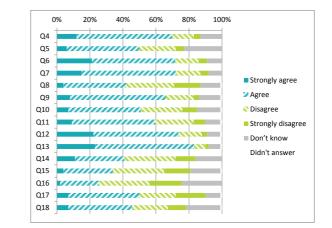

### Parents / Carers (Secondary) Questionnaire Summary Centre Name:Knox Academy SEED Number: 5555930

| Number of responses : 170                                                                                                                     | Percentage %                                                                                                                                                                                                                                                                                                                                                                                                                                                                                                                                                                                                                                                                                                                                                                                                                                                                                                                                                                                                                                                                                                                                                                                                                                                                                                                                                                                                                                                                                                                                                                                                                                                                                                                                                                                                                                                                                                                                                                                                                                                                                                                                                                                                                                                                                                                                                                                                                                                                                                                                                                                                                                                                                                                                                                                                                           |
|-----------------------------------------------------------------------------------------------------------------------------------------------|----------------------------------------------------------------------------------------------------------------------------------------------------------------------------------------------------------------------------------------------------------------------------------------------------------------------------------------------------------------------------------------------------------------------------------------------------------------------------------------------------------------------------------------------------------------------------------------------------------------------------------------------------------------------------------------------------------------------------------------------------------------------------------------------------------------------------------------------------------------------------------------------------------------------------------------------------------------------------------------------------------------------------------------------------------------------------------------------------------------------------------------------------------------------------------------------------------------------------------------------------------------------------------------------------------------------------------------------------------------------------------------------------------------------------------------------------------------------------------------------------------------------------------------------------------------------------------------------------------------------------------------------------------------------------------------------------------------------------------------------------------------------------------------------------------------------------------------------------------------------------------------------------------------------------------------------------------------------------------------------------------------------------------------------------------------------------------------------------------------------------------------------------------------------------------------------------------------------------------------------------------------------------------------------------------------------------------------------------------------------------------------------------------------------------------------------------------------------------------------------------------------------------------------------------------------------------------------------------------------------------------------------------------------------------------------------------------------------------------------------------------------------------------------------------------------------------------------|
| Percentages are rounded and may not add up to 100%                                                                                            | Agree<br>Agree<br>CDiagree<br>CDiagree<br>CDiagree<br>CDiagree<br>CDiagree<br>CDiagree<br>CDiagree<br>CDiagree<br>CDiagree<br>CDiagree<br>CDiagree<br>CDiagree<br>CDiagree<br>CDiagree<br>CDiagree<br>CDiagree<br>CDiagree<br>CDiagree<br>CDiagree<br>CDiagree<br>CDiagree<br>CDiagree<br>CDiagree<br>CDiagree<br>CDiagree<br>CDiagree<br>CDiagree<br>CDiagree<br>CDiagree<br>CDiagree<br>CDiagree<br>CDiagree<br>CDiagree<br>CDIAGREE<br>CDIAGREE<br>CDIAGREE<br>CDIAGREE<br>CDIAGREE<br>CDIAGREE<br>CDIAGREE<br>CDIAGREE<br>CDIAGREE<br>CDIAGREE<br>CDIAGREE<br>CDIAGREE<br>CDIAGREE<br>CDIAGREE<br>CDIAGREE<br>CDIAGREE<br>CDIAGREE<br>CDIAGREE<br>CDIAGREE<br>CDIAGREE<br>CDIAGREE<br>CDIAGREE<br>CDIAGREE<br>CDIAGREE<br>CDIAGREE<br>CDIAGREE<br>CDIAGREE<br>CDIAGREE<br>CDIAGREE<br>CDIAGREE<br>CDIAGREE<br>CDIAGREE<br>CDIAGREE<br>CDIAGREE<br>CDIAGREE<br>CDIAGREE<br>CDIAGREE<br>CDIAGREE<br>CDIAGREE<br>CDIAGREE<br>CDIAGREE<br>CDIAGREE<br>CDIAGREE<br>CDIAGREE<br>CDIAGREE<br>CDIAGREE<br>CDIAGREE<br>CDIAGREE<br>CDIAGREE<br>CDIAGREE<br>CDIAGREE<br>CDIAGREE<br>CDIAGREE<br>CDIAGREE<br>CDIAGREE<br>CDIAGREE<br>CDIAGREE<br>CDIAGREE<br>CDIAGREE<br>CDIAGREE<br>CDIAGREE<br>CDIAGREE<br>CDIAGREE<br>CDIAGREE<br>CDIAGREE<br>CDIAGREE<br>CDIAGREE<br>CDIAGREE<br>CDIAGREE<br>CDIAGREE<br>CDIAGREE<br>CDIAGREE<br>CDIAGREE<br>CDIAGREE<br>CDIAGREE<br>CDIAGREE<br>CDIAGREE<br>CDIAGREE<br>CDIAGREE<br>CDIAGREE<br>CDIAGREE<br>CDIAGREE<br>CDIAGREE<br>CDIAGREE<br>CDIAGREE<br>CDIAGREE<br>CDIAGREE<br>CDIAGREE<br>CDIAGREE<br>CDIAGREE<br>CDIAGREE<br>CDIAGREE<br>CDIAGREE<br>CDIAGREE<br>CDIAGREE<br>CDIAGREE<br>CDIAGREE<br>CDIAGREE<br>CDIAGREE<br>CDIAGREE<br>CDIAGREE<br>CDIAGREE<br>CDIAGREE<br>CDIAGREE<br>CDIAGREE<br>CDIAGREE<br>CDIAGREE<br>CDIAGREE<br>CDIAGREE<br>CDIAGREE<br>CDIAGREE<br>CDIAGREE<br>CDIAGREE<br>CDIAGREE<br>CDIAGREE<br>CDIAGREE<br>CDIAGREE<br>CDIAGREE<br>CDIAGREE<br>CDIAGREE<br>CDIAGREE<br>CDIAGREE<br>CDIAGREE<br>CDIAGREE<br>CDIAGREE<br>CDIAGREE<br>CDIAGREE<br>CDIAGREE<br>CDIAGREE<br>CDIAGREE<br>CDIAGREE<br>CDIAGREE<br>CDIAGREE<br>CDIAGREE<br>CDIAGREE<br>CDIAGREE<br>CDIAGREE<br>CDIAGREE<br>CDIAGREE<br>CDIAGREE<br>CDIAGREE<br>CDIAGREE<br>CDIAGREE<br>CDIAGREE<br>CDIAGREE<br>CDIAGREE<br>CDIAGREE<br>CDIAGREE<br>CDIAGREE<br>CDIAGREE<br>CDIAGREE<br>CDIAGREE<br>CDIAGREE<br>CDIAGREE<br>CDIAGREE<br>CDIAGREE<br>CDIAGREE<br>CDIAGREE<br>CDIAGREE<br>CDIAGREE<br>CDIAGREE<br>CDIAGREE<br>CDIAGREE<br>CDIAGREE<br>CDIAGREE<br>CDIAGREE<br>CDIAGREE<br>CDIAGREE<br>CDIAGREE<br>CDIAGREE<br>CDIAGREE<br>CDIAGREE<br>CDIAGREE<br>CDIAGREE<br>CDIAGREE<br>CDIAGREE<br>CDIAGREE<br>CDIAGREE<br>CDIAGREE<br>CDIAGREE<br>CDIAGREE<br>CDIAGREE<br>CDIAGREE<br>CDIAGREE<br>CDIAGREE<br>CDIAGREE<br>CDIAGREE<br>CDIAGREE<br>CDIAGREE<br>CDIAGREE<br>CDIAGREE<br>CDIAGREE<br>CDIAGREE |
| Q4 My child likes being at this school                                                                                                        |                                                                                                                                                                                                                                                                                                                                                                                                                                                                                                                                                                                                                                                                                                                                                                                                                                                                                                                                                                                                                                                                                                                                                                                                                                                                                                                                                                                                                                                                                                                                                                                                                                                                                                                                                                                                                                                                                                                                                                                                                                                                                                                                                                                                                                                                                                                                                                                                                                                                                                                                                                                                                                                                                                                                                                                                                                        |
| Q5 Staff treat my child fairly and with respect                                                                                               |                                                                                                                                                                                                                                                                                                                                                                                                                                                                                                                                                                                                                                                                                                                                                                                                                                                                                                                                                                                                                                                                                                                                                                                                                                                                                                                                                                                                                                                                                                                                                                                                                                                                                                                                                                                                                                                                                                                                                                                                                                                                                                                                                                                                                                                                                                                                                                                                                                                                                                                                                                                                                                                                                                                                                                                                                                        |
| Q6 I feel that my child is safe at the school                                                                                                 |                                                                                                                                                                                                                                                                                                                                                                                                                                                                                                                                                                                                                                                                                                                                                                                                                                                                                                                                                                                                                                                                                                                                                                                                                                                                                                                                                                                                                                                                                                                                                                                                                                                                                                                                                                                                                                                                                                                                                                                                                                                                                                                                                                                                                                                                                                                                                                                                                                                                                                                                                                                                                                                                                                                                                                                                                                        |
| Q7 The school helps my child to feel confident                                                                                                |                                                                                                                                                                                                                                                                                                                                                                                                                                                                                                                                                                                                                                                                                                                                                                                                                                                                                                                                                                                                                                                                                                                                                                                                                                                                                                                                                                                                                                                                                                                                                                                                                                                                                                                                                                                                                                                                                                                                                                                                                                                                                                                                                                                                                                                                                                                                                                                                                                                                                                                                                                                                                                                                                                                                                                                                                                        |
| Q8 I feel staff really know my child as an individual                                                                                         | 18 48 18 5 6 4 Q11                                                                                                                                                                                                                                                                                                                                                                                                                                                                                                                                                                                                                                                                                                                                                                                                                                                                                                                                                                                                                                                                                                                                                                                                                                                                                                                                                                                                                                                                                                                                                                                                                                                                                                                                                                                                                                                                                                                                                                                                                                                                                                                                                                                                                                                                                                                                                                                                                                                                                                                                                                                                                                                                                                                                                                                                                     |
| Q9 My child finds their learning activities hard enough                                                                                       | 8 62 20 5 4 2 Q12                                                                                                                                                                                                                                                                                                                                                                                                                                                                                                                                                                                                                                                                                                                                                                                                                                                                                                                                                                                                                                                                                                                                                                                                                                                                                                                                                                                                                                                                                                                                                                                                                                                                                                                                                                                                                                                                                                                                                                                                                                                                                                                                                                                                                                                                                                                                                                                                                                                                                                                                                                                                                                                                                                                                                                                                                      |
| Q10 My child receives the help he/she needs to do well                                                                                        | 6 50 26 5 11 2 Q13                                                                                                                                                                                                                                                                                                                                                                                                                                                                                                                                                                                                                                                                                                                                                                                                                                                                                                                                                                                                                                                                                                                                                                                                                                                                                                                                                                                                                                                                                                                                                                                                                                                                                                                                                                                                                                                                                                                                                                                                                                                                                                                                                                                                                                                                                                                                                                                                                                                                                                                                                                                                                                                                                                                                                                                                                     |
| Q11 My child is encouraged by the school to be healthy and take regular exercise                                                              | 24 44 18 2 11 2 Q14                                                                                                                                                                                                                                                                                                                                                                                                                                                                                                                                                                                                                                                                                                                                                                                                                                                                                                                                                                                                                                                                                                                                                                                                                                                                                                                                                                                                                                                                                                                                                                                                                                                                                                                                                                                                                                                                                                                                                                                                                                                                                                                                                                                                                                                                                                                                                                                                                                                                                                                                                                                                                                                                                                                                                                                                                    |
| Q12 The school supports my child's emotional wellbeing                                                                                        | 11 49 14 8 15 3 Q15                                                                                                                                                                                                                                                                                                                                                                                                                                                                                                                                                                                                                                                                                                                                                                                                                                                                                                                                                                                                                                                                                                                                                                                                                                                                                                                                                                                                                                                                                                                                                                                                                                                                                                                                                                                                                                                                                                                                                                                                                                                                                                                                                                                                                                                                                                                                                                                                                                                                                                                                                                                                                                                                                                                                                                                                                    |
| Q13 My child is making good progress at the school                                                                                            | 15 55 15 6 6 2 Q16 Strongly disagree                                                                                                                                                                                                                                                                                                                                                                                                                                                                                                                                                                                                                                                                                                                                                                                                                                                                                                                                                                                                                                                                                                                                                                                                                                                                                                                                                                                                                                                                                                                                                                                                                                                                                                                                                                                                                                                                                                                                                                                                                                                                                                                                                                                                                                                                                                                                                                                                                                                                                                                                                                                                                                                                                                                                                                                                   |
| Q14 My child was well supported to make choices about taking the subjects that are right for them                                             |                                                                                                                                                                                                                                                                                                                                                                                                                                                                                                                                                                                                                                                                                                                                                                                                                                                                                                                                                                                                                                                                                                                                                                                                                                                                                                                                                                                                                                                                                                                                                                                                                                                                                                                                                                                                                                                                                                                                                                                                                                                                                                                                                                                                                                                                                                                                                                                                                                                                                                                                                                                                                                                                                                                                                                                                                                        |
| Q15   I receive helpful, regular feedback about how my child is learning and developing e.g. informal feedback, reports and learning profiles | 12 48 27 9 1 3<br>018                                                                                                                                                                                                                                                                                                                                                                                                                                                                                                                                                                                                                                                                                                                                                                                                                                                                                                                                                                                                                                                                                                                                                                                                                                                                                                                                                                                                                                                                                                                                                                                                                                                                                                                                                                                                                                                                                                                                                                                                                                                                                                                                                                                                                                                                                                                                                                                                                                                                                                                                                                                                                                                                                                                                                                                                                  |
| Q16 The information I receive about how my child is doing reaches me at the right time                                                        |                                                                                                                                                                                                                                                                                                                                                                                                                                                                                                                                                                                                                                                                                                                                                                                                                                                                                                                                                                                                                                                                                                                                                                                                                                                                                                                                                                                                                                                                                                                                                                                                                                                                                                                                                                                                                                                                                                                                                                                                                                                                                                                                                                                                                                                                                                                                                                                                                                                                                                                                                                                                                                                                                                                                                                                                                                        |
| Q17   understand how my child's progress is assessed                                                                                          |                                                                                                                                                                                                                                                                                                                                                                                                                                                                                                                                                                                                                                                                                                                                                                                                                                                                                                                                                                                                                                                                                                                                                                                                                                                                                                                                                                                                                                                                                                                                                                                                                                                                                                                                                                                                                                                                                                                                                                                                                                                                                                                                                                                                                                                                                                                                                                                                                                                                                                                                                                                                                                                                                                                                                                                                                                        |
| Q18 The school gives me advice on how to support my child's learning at home                                                                  | 12 52 27 5 1 3 Q20                                                                                                                                                                                                                                                                                                                                                                                                                                                                                                                                                                                                                                                                                                                                                                                                                                                                                                                                                                                                                                                                                                                                                                                                                                                                                                                                                                                                                                                                                                                                                                                                                                                                                                                                                                                                                                                                                                                                                                                                                                                                                                                                                                                                                                                                                                                                                                                                                                                                                                                                                                                                                                                                                                                                                                                                                     |
| Q19 The school organises activities where my child and I can learn together                                                                   | 2 22 44 9 20 2 Q21                                                                                                                                                                                                                                                                                                                                                                                                                                                                                                                                                                                                                                                                                                                                                                                                                                                                                                                                                                                                                                                                                                                                                                                                                                                                                                                                                                                                                                                                                                                                                                                                                                                                                                                                                                                                                                                                                                                                                                                                                                                                                                                                                                                                                                                                                                                                                                                                                                                                                                                                                                                                                                                                                                                                                                                                                     |
| Q20 The school takes my views into account when making changes                                                                                | 5 55 15 7 15 3 Q22                                                                                                                                                                                                                                                                                                                                                                                                                                                                                                                                                                                                                                                                                                                                                                                                                                                                                                                                                                                                                                                                                                                                                                                                                                                                                                                                                                                                                                                                                                                                                                                                                                                                                                                                                                                                                                                                                                                                                                                                                                                                                                                                                                                                                                                                                                                                                                                                                                                                                                                                                                                                                                                                                                                                                                                                                     |
| Q21 I feel comfortable approaching the school with questions, suggestions and/or a problem                                                    |                                                                                                                                                                                                                                                                                                                                                                                                                                                                                                                                                                                                                                                                                                                                                                                                                                                                                                                                                                                                                                                                                                                                                                                                                                                                                                                                                                                                                                                                                                                                                                                                                                                                                                                                                                                                                                                                                                                                                                                                                                                                                                                                                                                                                                                                                                                                                                                                                                                                                                                                                                                                                                                                                                                                                                                                                                        |
| Q22 I feel encouraged to be involved in the work of the Parent Council and/or parent association                                              |                                                                                                                                                                                                                                                                                                                                                                                                                                                                                                                                                                                                                                                                                                                                                                                                                                                                                                                                                                                                                                                                                                                                                                                                                                                                                                                                                                                                                                                                                                                                                                                                                                                                                                                                                                                                                                                                                                                                                                                                                                                                                                                                                                                                                                                                                                                                                                                                                                                                                                                                                                                                                                                                                                                                                                                                                                        |
| Q23 I am kept informed about the work of the Parent Council and/or parent association                                                         |                                                                                                                                                                                                                                                                                                                                                                                                                                                                                                                                                                                                                                                                                                                                                                                                                                                                                                                                                                                                                                                                                                                                                                                                                                                                                                                                                                                                                                                                                                                                                                                                                                                                                                                                                                                                                                                                                                                                                                                                                                                                                                                                                                                                                                                                                                                                                                                                                                                                                                                                                                                                                                                                                                                                                                                                                                        |
| Q24 I am satisfied with the quality of teaching in the school                                                                                 |                                                                                                                                                                                                                                                                                                                                                                                                                                                                                                                                                                                                                                                                                                                                                                                                                                                                                                                                                                                                                                                                                                                                                                                                                                                                                                                                                                                                                                                                                                                                                                                                                                                                                                                                                                                                                                                                                                                                                                                                                                                                                                                                                                                                                                                                                                                                                                                                                                                                                                                                                                                                                                                                                                                                                                                                                                        |
| Q25 The school is well led and managed                                                                                                        | 14 53 14 5 11 3 Q26                                                                                                                                                                                                                                                                                                                                                                                                                                                                                                                                                                                                                                                                                                                                                                                                                                                                                                                                                                                                                                                                                                                                                                                                                                                                                                                                                                                                                                                                                                                                                                                                                                                                                                                                                                                                                                                                                                                                                                                                                                                                                                                                                                                                                                                                                                                                                                                                                                                                                                                                                                                                                                                                                                                                                                                                                    |
| Q26 The school encourages young people to treat others with respect                                                                           |                                                                                                                                                                                                                                                                                                                                                                                                                                                                                                                                                                                                                                                                                                                                                                                                                                                                                                                                                                                                                                                                                                                                                                                                                                                                                                                                                                                                                                                                                                                                                                                                                                                                                                                                                                                                                                                                                                                                                                                                                                                                                                                                                                                                                                                                                                                                                                                                                                                                                                                                                                                                                                                                                                                                                                                                                                        |
| Q27 I would recommend the school to other parents                                                                                             | 9 45 18 8 17 2 Q28                                                                                                                                                                                                                                                                                                                                                                                                                                                                                                                                                                                                                                                                                                                                                                                                                                                                                                                                                                                                                                                                                                                                                                                                                                                                                                                                                                                                                                                                                                                                                                                                                                                                                                                                                                                                                                                                                                                                                                                                                                                                                                                                                                                                                                                                                                                                                                                                                                                                                                                                                                                                                                                                                                                                                                                                                     |
| Q28 Overall, I am satisfied with the school                                                                                                   | 10 55 19 6 6 3                                                                                                                                                                                                                                                                                                                                                                                                                                                                                                                                                                                                                                                                                                                                                                                                                                                                                                                                                                                                                                                                                                                                                                                                                                                                                                                                                                                                                                                                                                                                                                                                                                                                                                                                                                                                                                                                                                                                                                                                                                                                                                                                                                                                                                                                                                                                                                                                                                                                                                                                                                                                                                                                                                                                                                                                                         |
|                                                                                                                                               | Percentage %                                                                                                                                                                                                                                                                                                                                                                                                                                                                                                                                                                                                                                                                                                                                                                                                                                                                                                                                                                                                                                                                                                                                                                                                                                                                                                                                                                                                                                                                                                                                                                                                                                                                                                                                                                                                                                                                                                                                                                                                                                                                                                                                                                                                                                                                                                                                                                                                                                                                                                                                                                                                                                                                                                                                                                                                                           |