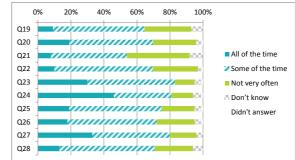

### Parents / Carers (Secondary) Questionnaire Summary Centre Name:Knox Academy SEED Number: 5555930

| Number of responses : 170                                                                                                                     | Percentage %                                                                                                                                                                                                                                                                                                                                                                                                                                                                                                                                                                                                                                                                                                                                                                                                                                                                                                                                                                                                                                                                                                                                                                                                                                                                                                                                                                                                                                                                                                                                                                                                                                                                                                                                                                                                                                                                                                                                                                                                                                                                                                                                                                                                                                                                                                                                                                                                                                                                                                                                                                                                                                                                                                                                                                                                                           |
|-----------------------------------------------------------------------------------------------------------------------------------------------|----------------------------------------------------------------------------------------------------------------------------------------------------------------------------------------------------------------------------------------------------------------------------------------------------------------------------------------------------------------------------------------------------------------------------------------------------------------------------------------------------------------------------------------------------------------------------------------------------------------------------------------------------------------------------------------------------------------------------------------------------------------------------------------------------------------------------------------------------------------------------------------------------------------------------------------------------------------------------------------------------------------------------------------------------------------------------------------------------------------------------------------------------------------------------------------------------------------------------------------------------------------------------------------------------------------------------------------------------------------------------------------------------------------------------------------------------------------------------------------------------------------------------------------------------------------------------------------------------------------------------------------------------------------------------------------------------------------------------------------------------------------------------------------------------------------------------------------------------------------------------------------------------------------------------------------------------------------------------------------------------------------------------------------------------------------------------------------------------------------------------------------------------------------------------------------------------------------------------------------------------------------------------------------------------------------------------------------------------------------------------------------------------------------------------------------------------------------------------------------------------------------------------------------------------------------------------------------------------------------------------------------------------------------------------------------------------------------------------------------------------------------------------------------------------------------------------------------|
| Percentages are rounded and may not add up to 100%                                                                                            | Agree<br>Agree<br>CDiagree<br>CDiagree<br>CDiagree<br>CDiagree<br>CDiagree<br>CDiagree<br>CDiagree<br>CDiagree<br>CDiagree<br>CDiagree<br>CDiagree<br>CDiagree<br>CDiagree<br>CDiagree<br>CDiagree<br>CDiagree<br>CDiagree<br>CDiagree<br>CDiagree<br>CDiagree<br>CDiagree<br>CDiagree<br>CDiagree<br>CDiagree<br>CDiagree<br>CDiagree<br>CDiagree<br>CDiagree<br>CDiagree<br>CDiagree<br>CDiagree<br>CDiagree<br>CDiagree<br>CDIAGREE<br>CDIAGREE<br>CDIAGREE<br>CDIAGREE<br>CDIAGREE<br>CDIAGREE<br>CDIAGREE<br>CDIAGREE<br>CDIAGREE<br>CDIAGREE<br>CDIAGREE<br>CDIAGREE<br>CDIAGREE<br>CDIAGREE<br>CDIAGREE<br>CDIAGREE<br>CDIAGREE<br>CDIAGREE<br>CDIAGREE<br>CDIAGREE<br>CDIAGREE<br>CDIAGREE<br>CDIAGREE<br>CDIAGREE<br>CDIAGREE<br>CDIAGREE<br>CDIAGREE<br>CDIAGREE<br>CDIAGREE<br>CDIAGREE<br>CDIAGREE<br>CDIAGREE<br>CDIAGREE<br>CDIAGREE<br>CDIAGREE<br>CDIAGREE<br>CDIAGREE<br>CDIAGREE<br>CDIAGREE<br>CDIAGREE<br>CDIAGREE<br>CDIAGREE<br>CDIAGREE<br>CDIAGREE<br>CDIAGREE<br>CDIAGREE<br>CDIAGREE<br>CDIAGREE<br>CDIAGREE<br>CDIAGREE<br>CDIAGREE<br>CDIAGREE<br>CDIAGREE<br>CDIAGREE<br>CDIAGREE<br>CDIAGREE<br>CDIAGREE<br>CDIAGREE<br>CDIAGREE<br>CDIAGREE<br>CDIAGREE<br>CDIAGREE<br>CDIAGREE<br>CDIAGREE<br>CDIAGREE<br>CDIAGREE<br>CDIAGREE<br>CDIAGREE<br>CDIAGREE<br>CDIAGREE<br>CDIAGREE<br>CDIAGREE<br>CDIAGREE<br>CDIAGREE<br>CDIAGREE<br>CDIAGREE<br>CDIAGREE<br>CDIAGREE<br>CDIAGREE<br>CDIAGREE<br>CDIAGREE<br>CDIAGREE<br>CDIAGREE<br>CDIAGREE<br>CDIAGREE<br>CDIAGREE<br>CDIAGREE<br>CDIAGREE<br>CDIAGREE<br>CDIAGREE<br>CDIAGREE<br>CDIAGREE<br>CDIAGREE<br>CDIAGREE<br>CDIAGREE<br>CDIAGREE<br>CDIAGREE<br>CDIAGREE<br>CDIAGREE<br>CDIAGREE<br>CDIAGREE<br>CDIAGREE<br>CDIAGREE<br>CDIAGREE<br>CDIAGREE<br>CDIAGREE<br>CDIAGREE<br>CDIAGREE<br>CDIAGREE<br>CDIAGREE<br>CDIAGREE<br>CDIAGREE<br>CDIAGREE<br>CDIAGREE<br>CDIAGREE<br>CDIAGREE<br>CDIAGREE<br>CDIAGREE<br>CDIAGREE<br>CDIAGREE<br>CDIAGREE<br>CDIAGREE<br>CDIAGREE<br>CDIAGREE<br>CDIAGREE<br>CDIAGREE<br>CDIAGREE<br>CDIAGREE<br>CDIAGREE<br>CDIAGREE<br>CDIAGREE<br>CDIAGREE<br>CDIAGREE<br>CDIAGREE<br>CDIAGREE<br>CDIAGREE<br>CDIAGREE<br>CDIAGREE<br>CDIAGREE<br>CDIAGREE<br>CDIAGREE<br>CDIAGREE<br>CDIAGREE<br>CDIAGREE<br>CDIAGREE<br>CDIAGREE<br>CDIAGREE<br>CDIAGREE<br>CDIAGREE<br>CDIAGREE<br>CDIAGREE<br>CDIAGREE<br>CDIAGREE<br>CDIAGREE<br>CDIAGREE<br>CDIAGREE<br>CDIAGREE<br>CDIAGREE<br>CDIAGREE<br>CDIAGREE<br>CDIAGREE<br>CDIAGREE<br>CDIAGREE<br>CDIAGREE<br>CDIAGREE<br>CDIAGREE<br>CDIAGREE<br>CDIAGREE<br>CDIAGREE<br>CDIAGREE<br>CDIAGREE<br>CDIAGREE<br>CDIAGREE<br>CDIAGREE<br>CDIAGREE<br>CDIAGREE<br>CDIAGREE<br>CDIAGREE<br>CDIAGREE<br>CDIAGREE<br>CDIAGREE<br>CDIAGREE<br>CDIAGREE<br>CDIAGREE<br>CDIAGREE<br>CDIAGREE<br>CDIAGREE<br>CDIAGREE<br>CDIAGREE<br>CDIAGREE<br>CDIAGREE<br>CDIAGREE<br>CDIAGREE |
| Q4 My child likes being at this school                                                                                                        |                                                                                                                                                                                                                                                                                                                                                                                                                                                                                                                                                                                                                                                                                                                                                                                                                                                                                                                                                                                                                                                                                                                                                                                                                                                                                                                                                                                                                                                                                                                                                                                                                                                                                                                                                                                                                                                                                                                                                                                                                                                                                                                                                                                                                                                                                                                                                                                                                                                                                                                                                                                                                                                                                                                                                                                                                                        |
| Q5 Staff treat my child fairly and with respect                                                                                               |                                                                                                                                                                                                                                                                                                                                                                                                                                                                                                                                                                                                                                                                                                                                                                                                                                                                                                                                                                                                                                                                                                                                                                                                                                                                                                                                                                                                                                                                                                                                                                                                                                                                                                                                                                                                                                                                                                                                                                                                                                                                                                                                                                                                                                                                                                                                                                                                                                                                                                                                                                                                                                                                                                                                                                                                                                        |
| Q6 I feel that my child is safe at the school                                                                                                 |                                                                                                                                                                                                                                                                                                                                                                                                                                                                                                                                                                                                                                                                                                                                                                                                                                                                                                                                                                                                                                                                                                                                                                                                                                                                                                                                                                                                                                                                                                                                                                                                                                                                                                                                                                                                                                                                                                                                                                                                                                                                                                                                                                                                                                                                                                                                                                                                                                                                                                                                                                                                                                                                                                                                                                                                                                        |
| Q7 The school helps my child to feel confident                                                                                                |                                                                                                                                                                                                                                                                                                                                                                                                                                                                                                                                                                                                                                                                                                                                                                                                                                                                                                                                                                                                                                                                                                                                                                                                                                                                                                                                                                                                                                                                                                                                                                                                                                                                                                                                                                                                                                                                                                                                                                                                                                                                                                                                                                                                                                                                                                                                                                                                                                                                                                                                                                                                                                                                                                                                                                                                                                        |
| Q8 I feel staff really know my child as an individual                                                                                         | 18 48 18 5 6 4 Q11                                                                                                                                                                                                                                                                                                                                                                                                                                                                                                                                                                                                                                                                                                                                                                                                                                                                                                                                                                                                                                                                                                                                                                                                                                                                                                                                                                                                                                                                                                                                                                                                                                                                                                                                                                                                                                                                                                                                                                                                                                                                                                                                                                                                                                                                                                                                                                                                                                                                                                                                                                                                                                                                                                                                                                                                                     |
| Q9 My child finds their learning activities hard enough                                                                                       | 8 62 20 5 4 2 Q12                                                                                                                                                                                                                                                                                                                                                                                                                                                                                                                                                                                                                                                                                                                                                                                                                                                                                                                                                                                                                                                                                                                                                                                                                                                                                                                                                                                                                                                                                                                                                                                                                                                                                                                                                                                                                                                                                                                                                                                                                                                                                                                                                                                                                                                                                                                                                                                                                                                                                                                                                                                                                                                                                                                                                                                                                      |
| Q10 My child receives the help he/she needs to do well                                                                                        | 6 50 26 5 11 2 Q13                                                                                                                                                                                                                                                                                                                                                                                                                                                                                                                                                                                                                                                                                                                                                                                                                                                                                                                                                                                                                                                                                                                                                                                                                                                                                                                                                                                                                                                                                                                                                                                                                                                                                                                                                                                                                                                                                                                                                                                                                                                                                                                                                                                                                                                                                                                                                                                                                                                                                                                                                                                                                                                                                                                                                                                                                     |
| Q11 My child is encouraged by the school to be healthy and take regular exercise                                                              | 24 44 18 2 11 2 Q14                                                                                                                                                                                                                                                                                                                                                                                                                                                                                                                                                                                                                                                                                                                                                                                                                                                                                                                                                                                                                                                                                                                                                                                                                                                                                                                                                                                                                                                                                                                                                                                                                                                                                                                                                                                                                                                                                                                                                                                                                                                                                                                                                                                                                                                                                                                                                                                                                                                                                                                                                                                                                                                                                                                                                                                                                    |
| Q12 The school supports my child's emotional wellbeing                                                                                        | 11 49 14 8 15 3 Q15                                                                                                                                                                                                                                                                                                                                                                                                                                                                                                                                                                                                                                                                                                                                                                                                                                                                                                                                                                                                                                                                                                                                                                                                                                                                                                                                                                                                                                                                                                                                                                                                                                                                                                                                                                                                                                                                                                                                                                                                                                                                                                                                                                                                                                                                                                                                                                                                                                                                                                                                                                                                                                                                                                                                                                                                                    |
| Q13 My child is making good progress at the school                                                                                            | 15 55 15 6 6 2 Q16 Strongly disagree                                                                                                                                                                                                                                                                                                                                                                                                                                                                                                                                                                                                                                                                                                                                                                                                                                                                                                                                                                                                                                                                                                                                                                                                                                                                                                                                                                                                                                                                                                                                                                                                                                                                                                                                                                                                                                                                                                                                                                                                                                                                                                                                                                                                                                                                                                                                                                                                                                                                                                                                                                                                                                                                                                                                                                                                   |
| Q14 My child was well supported to make choices about taking the subjects that are right for them                                             |                                                                                                                                                                                                                                                                                                                                                                                                                                                                                                                                                                                                                                                                                                                                                                                                                                                                                                                                                                                                                                                                                                                                                                                                                                                                                                                                                                                                                                                                                                                                                                                                                                                                                                                                                                                                                                                                                                                                                                                                                                                                                                                                                                                                                                                                                                                                                                                                                                                                                                                                                                                                                                                                                                                                                                                                                                        |
| Q15   I receive helpful, regular feedback about how my child is learning and developing e.g. informal feedback, reports and learning profiles | 12 48 27 9 1 3<br>018                                                                                                                                                                                                                                                                                                                                                                                                                                                                                                                                                                                                                                                                                                                                                                                                                                                                                                                                                                                                                                                                                                                                                                                                                                                                                                                                                                                                                                                                                                                                                                                                                                                                                                                                                                                                                                                                                                                                                                                                                                                                                                                                                                                                                                                                                                                                                                                                                                                                                                                                                                                                                                                                                                                                                                                                                  |
| Q16 The information I receive about how my child is doing reaches me at the right time                                                        |                                                                                                                                                                                                                                                                                                                                                                                                                                                                                                                                                                                                                                                                                                                                                                                                                                                                                                                                                                                                                                                                                                                                                                                                                                                                                                                                                                                                                                                                                                                                                                                                                                                                                                                                                                                                                                                                                                                                                                                                                                                                                                                                                                                                                                                                                                                                                                                                                                                                                                                                                                                                                                                                                                                                                                                                                                        |
| Q17   understand how my child's progress is assessed                                                                                          |                                                                                                                                                                                                                                                                                                                                                                                                                                                                                                                                                                                                                                                                                                                                                                                                                                                                                                                                                                                                                                                                                                                                                                                                                                                                                                                                                                                                                                                                                                                                                                                                                                                                                                                                                                                                                                                                                                                                                                                                                                                                                                                                                                                                                                                                                                                                                                                                                                                                                                                                                                                                                                                                                                                                                                                                                                        |
| Q18 The school gives me advice on how to support my child's learning at home                                                                  | 12 52 27 5 1 3 Q20                                                                                                                                                                                                                                                                                                                                                                                                                                                                                                                                                                                                                                                                                                                                                                                                                                                                                                                                                                                                                                                                                                                                                                                                                                                                                                                                                                                                                                                                                                                                                                                                                                                                                                                                                                                                                                                                                                                                                                                                                                                                                                                                                                                                                                                                                                                                                                                                                                                                                                                                                                                                                                                                                                                                                                                                                     |
| Q19 The school organises activities where my child and I can learn together                                                                   | 2 22 44 9 20 2 Q21                                                                                                                                                                                                                                                                                                                                                                                                                                                                                                                                                                                                                                                                                                                                                                                                                                                                                                                                                                                                                                                                                                                                                                                                                                                                                                                                                                                                                                                                                                                                                                                                                                                                                                                                                                                                                                                                                                                                                                                                                                                                                                                                                                                                                                                                                                                                                                                                                                                                                                                                                                                                                                                                                                                                                                                                                     |
| Q20 The school takes my views into account when making changes                                                                                | 5 55 15 7 15 3 Q22                                                                                                                                                                                                                                                                                                                                                                                                                                                                                                                                                                                                                                                                                                                                                                                                                                                                                                                                                                                                                                                                                                                                                                                                                                                                                                                                                                                                                                                                                                                                                                                                                                                                                                                                                                                                                                                                                                                                                                                                                                                                                                                                                                                                                                                                                                                                                                                                                                                                                                                                                                                                                                                                                                                                                                                                                     |
| Q21 I feel comfortable approaching the school with questions, suggestions and/or a problem                                                    |                                                                                                                                                                                                                                                                                                                                                                                                                                                                                                                                                                                                                                                                                                                                                                                                                                                                                                                                                                                                                                                                                                                                                                                                                                                                                                                                                                                                                                                                                                                                                                                                                                                                                                                                                                                                                                                                                                                                                                                                                                                                                                                                                                                                                                                                                                                                                                                                                                                                                                                                                                                                                                                                                                                                                                                                                                        |
| Q22 I feel encouraged to be involved in the work of the Parent Council and/or parent association                                              |                                                                                                                                                                                                                                                                                                                                                                                                                                                                                                                                                                                                                                                                                                                                                                                                                                                                                                                                                                                                                                                                                                                                                                                                                                                                                                                                                                                                                                                                                                                                                                                                                                                                                                                                                                                                                                                                                                                                                                                                                                                                                                                                                                                                                                                                                                                                                                                                                                                                                                                                                                                                                                                                                                                                                                                                                                        |
| Q23 I am kept informed about the work of the Parent Council and/or parent association                                                         |                                                                                                                                                                                                                                                                                                                                                                                                                                                                                                                                                                                                                                                                                                                                                                                                                                                                                                                                                                                                                                                                                                                                                                                                                                                                                                                                                                                                                                                                                                                                                                                                                                                                                                                                                                                                                                                                                                                                                                                                                                                                                                                                                                                                                                                                                                                                                                                                                                                                                                                                                                                                                                                                                                                                                                                                                                        |
| Q24 I am satisfied with the quality of teaching in the school                                                                                 |                                                                                                                                                                                                                                                                                                                                                                                                                                                                                                                                                                                                                                                                                                                                                                                                                                                                                                                                                                                                                                                                                                                                                                                                                                                                                                                                                                                                                                                                                                                                                                                                                                                                                                                                                                                                                                                                                                                                                                                                                                                                                                                                                                                                                                                                                                                                                                                                                                                                                                                                                                                                                                                                                                                                                                                                                                        |
| Q25 The school is well led and managed                                                                                                        | 14 53 14 5 11 3 Q26                                                                                                                                                                                                                                                                                                                                                                                                                                                                                                                                                                                                                                                                                                                                                                                                                                                                                                                                                                                                                                                                                                                                                                                                                                                                                                                                                                                                                                                                                                                                                                                                                                                                                                                                                                                                                                                                                                                                                                                                                                                                                                                                                                                                                                                                                                                                                                                                                                                                                                                                                                                                                                                                                                                                                                                                                    |
| Q26 The school encourages young people to treat others with respect                                                                           |                                                                                                                                                                                                                                                                                                                                                                                                                                                                                                                                                                                                                                                                                                                                                                                                                                                                                                                                                                                                                                                                                                                                                                                                                                                                                                                                                                                                                                                                                                                                                                                                                                                                                                                                                                                                                                                                                                                                                                                                                                                                                                                                                                                                                                                                                                                                                                                                                                                                                                                                                                                                                                                                                                                                                                                                                                        |
| Q27 I would recommend the school to other parents                                                                                             | 9 45 18 8 17 2 Q28                                                                                                                                                                                                                                                                                                                                                                                                                                                                                                                                                                                                                                                                                                                                                                                                                                                                                                                                                                                                                                                                                                                                                                                                                                                                                                                                                                                                                                                                                                                                                                                                                                                                                                                                                                                                                                                                                                                                                                                                                                                                                                                                                                                                                                                                                                                                                                                                                                                                                                                                                                                                                                                                                                                                                                                                                     |
| Q28 Overall, I am satisfied with the school                                                                                                   | 10 55 19 6 6 3                                                                                                                                                                                                                                                                                                                                                                                                                                                                                                                                                                                                                                                                                                                                                                                                                                                                                                                                                                                                                                                                                                                                                                                                                                                                                                                                                                                                                                                                                                                                                                                                                                                                                                                                                                                                                                                                                                                                                                                                                                                                                                                                                                                                                                                                                                                                                                                                                                                                                                                                                                                                                                                                                                                                                                                                                         |
|                                                                                                                                               | Percentage %                                                                                                                                                                                                                                                                                                                                                                                                                                                                                                                                                                                                                                                                                                                                                                                                                                                                                                                                                                                                                                                                                                                                                                                                                                                                                                                                                                                                                                                                                                                                                                                                                                                                                                                                                                                                                                                                                                                                                                                                                                                                                                                                                                                                                                                                                                                                                                                                                                                                                                                                                                                                                                                                                                                                                                                                                           |