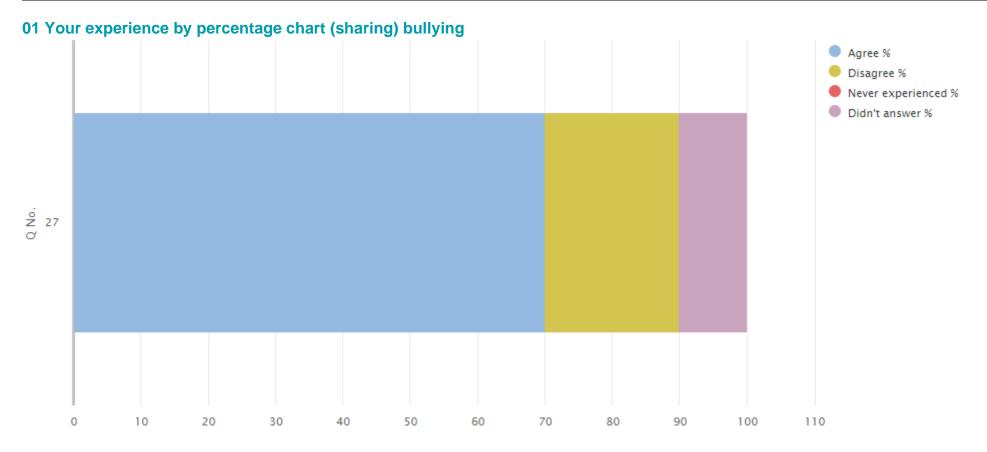

**SEED no: 5345022** 

Χ

**SEED no: 5345022** 

01 Your experience by percentage (sharing) bullying

| Q<br>No. | Question                                | Response<br>Count | Agree % | Disagree % | Never experienced % | Didn't<br>answer % |
|----------|-----------------------------------------|-------------------|---------|------------|---------------------|--------------------|
| 27       | My school deals well with any bullying. | 10                | 70      | 20         | 0.00                | 10                 |