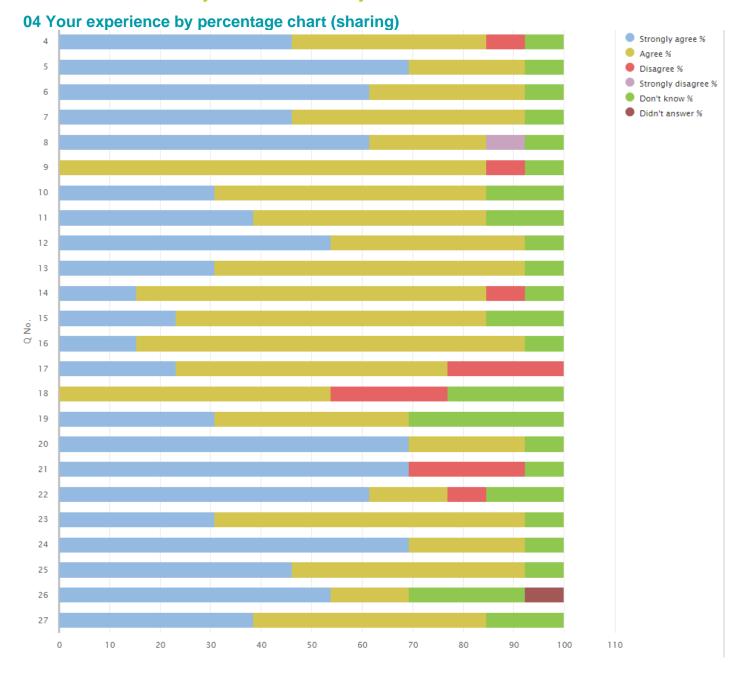

## Questionnaire for parents/carers of children in primary stages (04)

04 Your experience by percentage (sharing)

| Q<br>No. | Question                                                                                                                                                                                                | Response<br>Count | Strongly agree % | Agree % | Disagree<br>% | Strongly disagree % | Don't<br>know<br>% | Didn't<br>answer<br>% |
|----------|---------------------------------------------------------------------------------------------------------------------------------------------------------------------------------------------------------|-------------------|------------------|---------|---------------|---------------------|--------------------|-----------------------|
| 4        | My child likes being at this school.                                                                                                                                                                    | 13                | 46.15            | 38.46   | 7.69          | 0.00                | 7.69               | 0.00                  |
| 5        | Staff treat my child fairly and with respect.                                                                                                                                                           | 13                | 69.23            | 23.08   | 0.00          | 0.00                | 7.69               | 0.00                  |
| 6        | I feel that my child is safe at the school.                                                                                                                                                             | 13                | 61.54            | 30.77   | 0.00          | 0.00                | 7.69               | 0.00                  |
| 7        | The school helps my child to feel confident.                                                                                                                                                            | 13                | 46.15            | 46.15   | 0.00          | 0.00                | 7.69               | 0.00                  |
| 8        | I feel staff really know my child as an individual.                                                                                                                                                     | 13                | 61.54            | 23.08   | 0.00          | 7.69                | 7.69               | 0.00                  |
| 9        | My child finds their learning activities hard enough.                                                                                                                                                   | 13                | 0.00             | 84.62   | 7.69          | 0.00                | 7.69               | 0.00                  |
| 10       | My child receives the help he/she needs to do well.                                                                                                                                                     | 13                | 30.77            | 53.85   | 0.00          | 0.00                | 15.38              | 0.00                  |
| 11       | My child is encouraged by the school to be healthy and take regular exercise.                                                                                                                           | 13                | 38.46            | 46.15   | 0.00          | 0.00                | 15.38              | 0.00                  |
| 12       | The school supports my child's emotional wellbeing.                                                                                                                                                     | 13                | 53.85            | 38.46   | 0.00          | 0.00                | 7.69               | 0.00                  |
| 13       | My child is making good progress at the school.                                                                                                                                                         | 13                | 30.77            | 61.54   | 0.00          | 0.00                | 7.69               | 0.00                  |
| 14       | I receive helpful, regular feedback about how my child is learning and developing e.g. informal feedback, reports and learning profiles.  The information I receive about how my child is doing reaches | 13                | 15.38            | 69.23   | 7.69          | 0.00                | 7.69               | 0.00                  |
| 15       | me at the right time.                                                                                                                                                                                   | 13                | 23.08            | 61.54   | 0.00          | 0.00                | 15.38              | 0.00                  |
| 16       | I understand how my child's progress is assessed.                                                                                                                                                       | 13                | 15.38            | 76.92   | 0.00          | 0.00                | 7.69               | 0.00                  |
| 17       | The school gives me advice on how to support my child's learning at home.                                                                                                                               | 13                | 23.08            | 53.85   | 23.08         | 0.00                | 0.00               | 0.00                  |
| 18       | The school organises activities where my child and I can learn together.                                                                                                                                | 13                | 0.00             | 53.85   | 23.08         | 0.00                | 23.08              | 0.00                  |
| 19       | The school takes my views into account when making changes.                                                                                                                                             | 13                | 30.77            | 38.46   | 0.00          | 0.00                | 30.77              | 0.00                  |
| 20       | I feel comfortable approaching the school with questions, suggestions and/or a problem.                                                                                                                 | 13                | 69.23            | 23.08   | 0.00          | 0.00                | 7.69               | 0.00                  |
| 21       | I feel encouraged to be involved in the work of the Parent Council and/or parent association.                                                                                                           | 13                | 69.23            | 0.00    | 23.08         | 0.00                | 7.69               | 0.00                  |
| 22       | I am kept informed about the work of the Parent Council and/or parent association.                                                                                                                      | 13                | 61.54            | 15.38   | 7.69          | 0.00                | 15.38              | 0.00                  |

**SEED no: 5345022** 

| Q<br>No. | Question (cont.)                                             | Response<br>Count | Strongly agree % | Agree<br>% | Disagree<br>% | Strongly<br>disagree<br>% | Don't<br>know<br>% | Didn't<br>answer<br>% |
|----------|--------------------------------------------------------------|-------------------|------------------|------------|---------------|---------------------------|--------------------|-----------------------|
| 23       | I am satisfied with the quality of teaching in the school.   | 13                | 30.77            | 61.54      | 0.00          | 0.00                      | 7.69               | 0.00                  |
| 24       | The school is well led and managed.                          | 13                | 69.23            | 23.08      | 0.00          | 0.00                      | 7.69               | 0.00                  |
| 25       | The school encourages children to treat others with respect. | 13                | 46.15            | 46.15      | 0.00          | 0.00                      | 7.69               | 0.00                  |
| 26       | I would recommend the school to other parents.               | 13                | 53.85            | 15.38      | 0.00          | 0.00                      | 23.08              | 7.69                  |
| 27       | Overall, I am satisfied with the school.                     | 13                | 38.46            | 46.15      | 0.00          | 0.00                      | 15.38              | 0.00                  |