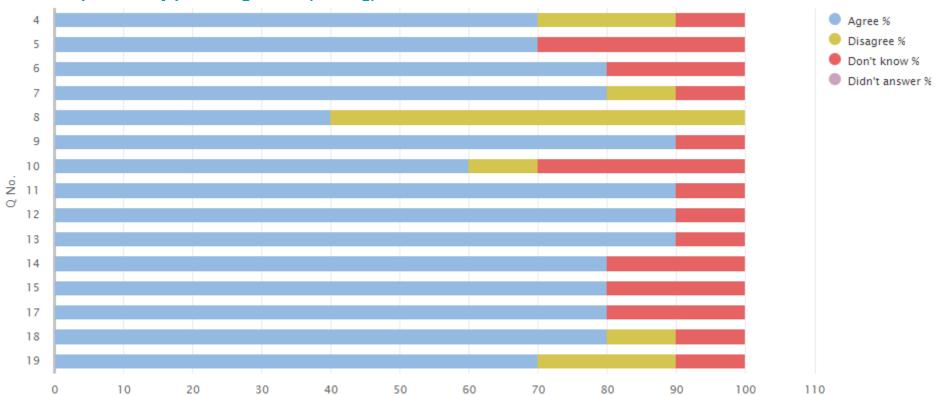

## **Questionnaire for children in primary stages (01)**

01 Your experience by percentage (sharing)

| Q<br>No. | Question                                                                                                          | Response<br>Count | Agree<br>% | Disagree<br>% | Don't<br>know % | Didn't answer % |
|----------|-------------------------------------------------------------------------------------------------------------------|-------------------|------------|---------------|-----------------|-----------------|
| 4        | I feel safe when I am at school.                                                                                  | 10                | 70         | 20            | 10              | 0.00            |
| 5        | My school helps me to feel safe.                                                                                  | 10                | 70         | 0.00          | 30              | 0.00            |
| 6        | I have someone in my school I can speak to if I am upset or worried about something.                              | 10                | 80         | 0.00          | 20              | 0.00            |
| 7        | Staff treat me fairly and with respect.                                                                           | 10                | 80         | 10            | 10              | 0.00            |
| 8        | Other children treat me fairly and with respect.                                                                  | 10                | 40         | 60            | 0.00            | 0.00            |
| 9        | My school helps me to understand and respect other people.                                                        | 10                | 90         | 0.00          | 10              | 0.00            |
| 10       | My school is helping me to become confident.                                                                      | 10                | 60         | 10            | 30              | 0.00            |
| 11       | My school teaches me how to lead a healthy lifestyle.                                                             | 10                | 90         | 0.00          | 10              | 0.00            |
| 12       | There are lots of chances at my school for me to get regular exercise.                                            | 10                | 90         | 0.00          | 10              | 0.00            |
| 13       | My school offers me the opportunity to take part in activities in school beyond the classroom and timetabled day. | 10                | 90         | 0.00          | 10              | 0.00            |
| 14       | I have the opportunity to discuss my achievements outwith school with an adult in school who knows me well.       | 10                | 80         | 0.00          | 20              | 0.00            |
| 15       | My school listens to my views.                                                                                    | 10                | 80         | 0.00          | 20              | 0.00            |
| 16       | My school takes my views into account.                                                                            | X                 | X          | X             | X               | Χ               |
| 17       | I feel comfortable approaching staff with questions or suggestions.                                               | 10                | 80         | 0.00          | 20              | 0.00            |
| 18       | Staff help me to understand how I am progressing in my school work.                                               | 10                | 80         | 10            | 10              | 0.00            |
| 19       | My homework helps me to understand and improve my work in school.                                                 | 10                | 70         | 20            | 10              | 0.00            |