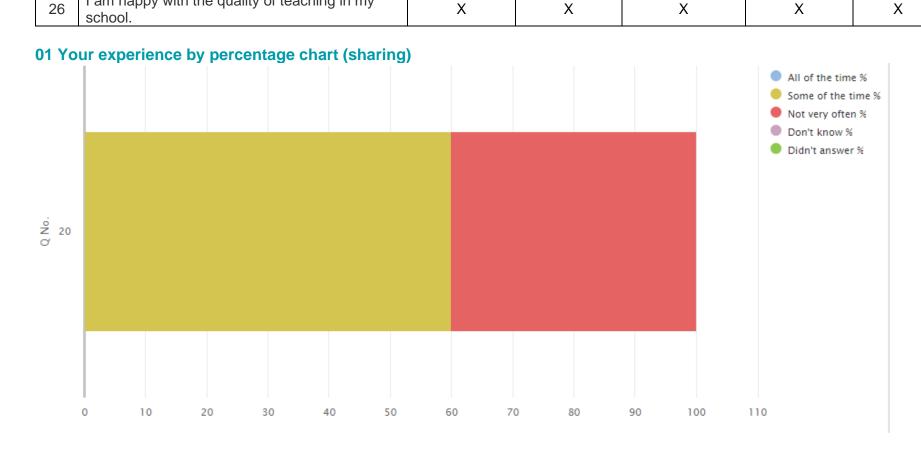

#### 01 Your experience by percentage chart (sharing)

01 Your experience by percentage 2 (sharing)

| Q<br>No. | Question                                                        | Response<br>Count | All of the time % | Some of the time % | Not very often % | Don't<br>know % | Didn't answer % |
|----------|-----------------------------------------------------------------|-------------------|-------------------|--------------------|------------------|-----------------|-----------------|
| 20       | Other children behave well.                                     | 10                | 0.00              | 60                 | 40               | 0.00            | 0.00            |
| 21       | My teachers ask me about what things I want to learn in school. | Х                 | Х                 | Х                  | Х                | Х               | Х               |
| 22       | I enjoy learning at school.                                     | X                 | X                 | X                  | X                | X               | X               |
| 23       | I feel that my work in school is hard enough.                   | Х                 | Х                 | Х                  | Х                | Х               | Х               |
| 24       | I know who to ask to get help if I find my work too hard.       | Х                 | Х                 | Х                  | Х                | Х               | Х               |
| 25       | I am encouraged by staff to do the best I can.                  | X                 | X                 | X                  | X                | X               | X               |
| 26       | I am happy with the quality of teaching in my                   | X                 | X                 | X                  | X                | X               | X               |