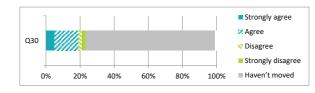

| Q29 My school deals well with any bullyi | ng |
|------------------------------------------|----|
|------------------------------------------|----|

Q30 I was well supported if I moved to a new school within the last year

| Percentage %   |       |          |                   |               |               |  |  |  |
|----------------|-------|----------|-------------------|---------------|---------------|--|--|--|
| Strongly agree | Agree | Disagree | Strongly disagree | Haven't moved | Didn't answer |  |  |  |
| 5              | 14    | 2        | 2                 | 75            | 1             |  |  |  |