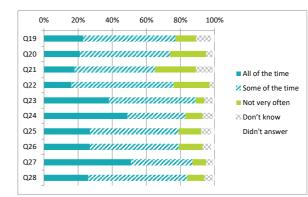

#### Young People (Secondary) Questionnaire Summary

Centre Name:Hermitage Academy

SEED Number: 8304734

| Number of responses : 717 |                                                                                                                  |                |       | Percentage % |                   |            |               |  |  |
|---------------------------|------------------------------------------------------------------------------------------------------------------|----------------|-------|--------------|-------------------|------------|---------------|--|--|
| Percer                    | ntages are rounded and may not add up to 100%                                                                    | Strongly agree | Agree | Disagree     | Strongly disagree | Don't know | Didn't answer |  |  |
| Q4                        | I feel safe when I am at school                                                                                  | 15             | 62    | 8            | 3                 | 11         | 1             |  |  |
| Q5                        | My school helps me to feel safe                                                                                  | 10             | 53    | 16           | 4                 | 15         | 1             |  |  |
| Q6                        | I have someone in my school I can speak to if I am upset or worried about something                              | 25             | 51    | 9            | 3                 | 13         | 1             |  |  |
| Q7                        | Staff treat me fairly and with respect                                                                           | 16             | 59    | 12           | 4                 | 8          | 0             |  |  |
| Q8                        | Other young people treat me fairly and with respect                                                              | 10             | 54    | 19           | 6                 | 10         | 1             |  |  |
| Q9                        | My school helps me to understand and respect other people                                                        | 15             | 63    | 9            | 2                 | 10         | 2             |  |  |
| Q10                       | My school is helping me to become confident                                                                      | 9              | 47    | 22           | 6                 | 15         | 1             |  |  |
| Q11                       | My school teaches me how to lead a healthy lifestyle                                                             | 11             | 51    | 21           | 4                 | 12         | 2             |  |  |
| Q12                       | There are lots of chances at my school for me to get regular exercise                                            | 21             | 55    | 14           | 3                 | 6          | 1             |  |  |
| Q13                       | My school offers me the opportunity to take part in activities in school beyond the classroom and timetabled day | 21             | 59    | 7            | 2                 | 10         | 1             |  |  |
| Q14                       | I have the opportunity to discuss my achievements out with school with an adult in school that knows me well     | 12             | 42    | 23           | 7                 | 16         | 1             |  |  |
| Q15                       | My school listens to my views                                                                                    | 6              | 43    | 20           | 10                | 21         | 1             |  |  |
| Q16                       | My school takes my views into account                                                                            | 5              | 36    | 23           | 9                 | 25         | 1             |  |  |
| Q17                       | My homework helps me to understand and improve my work in school                                                 | 11             | 49    | 18           | 11                | 10         | 1             |  |  |
| Q18                       | Q18 I was given good advice to make choices about taking the subjects that are right for me                      |                |       |              |                   |            | 1             |  |  |