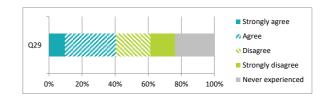

| Q29 My school deals well with any bullyi | ng |
|------------------------------------------|----|
|------------------------------------------|----|

Q30 I was well supported if I moved to a new school within the last year

| Percentage %   |       |          |                   |               |               |  |  |  |
|----------------|-------|----------|-------------------|---------------|---------------|--|--|--|
| Strongly agree | Agree | Disagree | Strongly disagree | Haven't moved | Didn't answer |  |  |  |
| 5              | 14    | 2        | 2                 | 75            | 1             |  |  |  |