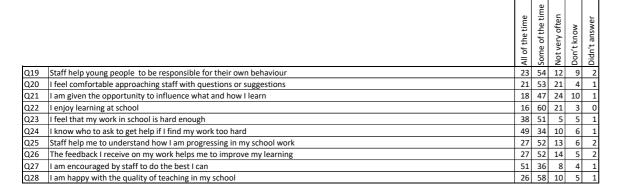

#### Young People (Secondary) Questionnaire Summary

Centre Name:Hermitage Academy

SEED Number: 8304734

| Number of responses : 717 |                                                                                                                  |                |       | Percentage % |                   |            |               |  |  |
|---------------------------|------------------------------------------------------------------------------------------------------------------|----------------|-------|--------------|-------------------|------------|---------------|--|--|
| Percer                    | ntages are rounded and may not add up to 100%                                                                    | Strongly agree | Agree | Disagree     | Strongly disagree | Don't know | Didn't answer |  |  |
| Q4                        | I feel safe when I am at school                                                                                  | 15             | 62    | 8            | 3                 | 11         | 1             |  |  |
| Q5                        | My school helps me to feel safe                                                                                  | 10             | 53    | 16           | 4                 | 15         | 1             |  |  |
| Q6                        | I have someone in my school I can speak to if I am upset or worried about something                              | 25             | 51    | 9            | 3                 | 13         | 1             |  |  |
| Q7                        | Staff treat me fairly and with respect                                                                           | 16             | 59    | 12           | 4                 | 8          | 0             |  |  |
| Q8                        | Other young people treat me fairly and with respect                                                              | 10             | 54    | 19           | 6                 | 10         | 1             |  |  |
| Q9                        | My school helps me to understand and respect other people                                                        | 15             | 63    | 9            | 2                 | 10         | 2             |  |  |
| Q10                       | My school is helping me to become confident                                                                      | 9              | 47    | 22           | 6                 | 15         | 1             |  |  |
| Q11                       | My school teaches me how to lead a healthy lifestyle                                                             | 11             | 51    | 21           | 4                 | 12         | 2             |  |  |
| Q12                       | There are lots of chances at my school for me to get regular exercise                                            | 21             | 55    | 14           | 3                 | 6          | 1             |  |  |
| Q13                       | My school offers me the opportunity to take part in activities in school beyond the classroom and timetabled day | 21             | 59    | 7            | 2                 | 10         | 1             |  |  |
| Q14                       | I have the opportunity to discuss my achievements out with school with an adult in school that knows me well     | 12             | 42    | 23           | 7                 | 16         | 1             |  |  |
| Q15                       | My school listens to my views                                                                                    | 6              | 43    | 20           | 10                | 21         | 1             |  |  |
| Q16                       | My school takes my views into account                                                                            | 5              | 36    | 23           | 9                 | 25         | 1             |  |  |
| Q17                       | My homework helps me to understand and improve my work in school                                                 | 11             | 49    | 18           | 11                | 10         | 1             |  |  |
| Q18                       | Q18 I was given good advice to make choices about taking the subjects that are right for me                      |                |       |              |                   |            | 1             |  |  |