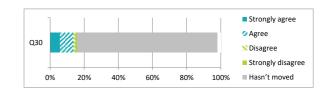

|                                                                                    | Percentage %                                                                              |
|------------------------------------------------------------------------------------|-------------------------------------------------------------------------------------------|
|                                                                                    | Strongly agree<br>Agree<br>Disagree<br>Strongly disagree<br>Hasn't moved<br>Didn't answer |
| Q30 My child was well supported if they moved to a new school within the last year | 6 8 1 1 83 2                                                                              |