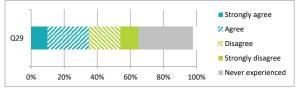

|                | PE    | ercen    | lage              | 70                |
|----------------|-------|----------|-------------------|-------------------|
| Strongly agree | Agree | Disagree | Strongly disagree | Never experienced |
| 10             | 31    | 21       | 15                | 24                |
|                |       |          |                   |                   |

| Q29 My school deals well with any bullyi | ng |
|------------------------------------------|----|
|------------------------------------------|----|

Q30 I was well supported if I moved to a new school within the last year