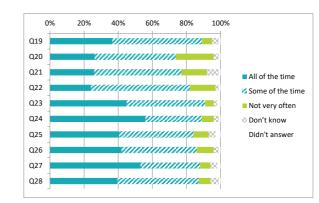

#### Parents / Carers (Secondary) Questionnaire Summary

Centre Name:Queen Margaret Academy SEED Number: 8236232

| Numb   | er of responses : 88                                                                                                                                                   | Percentage %                                                                            |
|--------|------------------------------------------------------------------------------------------------------------------------------------------------------------------------|-----------------------------------------------------------------------------------------|
|        | there were fewer than ten responses to a question (excluding those who didn't answer),the data has been suppressed ("x")<br>er to avoid identification of individuals. | Strongly agree<br>Agree<br>Disagree<br>Strongly disagree<br>Don't know<br>Didn't answer |
| Percer | tages are rounded and may not add up to 100%                                                                                                                           | Strongly a<br>Agree<br>Disagree<br>Strongly c<br>Don't kno<br>Didn't ans                |
| Q4     | My child likes being at this school                                                                                                                                    | 34 60 6 0 0 0                                                                           |
| Q5     | Staff treat my child fairly and with respect                                                                                                                           | 39 53 6 0 2 0                                                                           |
| Q6     | I feel that my child is safe at the school                                                                                                                             | 47 42 5 1 6 0                                                                           |
| Q7     | The school helps my child to feel confident                                                                                                                            | 28 59 9 0 3 0                                                                           |
| Q8     | I feel staff really know my child as an individual                                                                                                                     | 33 51 11 0 5 0                                                                          |
| Q9     | My child finds their learning activities hard enough                                                                                                                   | 25 61 11 0 2 0                                                                          |
| Q10    | My child receives the help he/she needs to do well                                                                                                                     | 17 69 9 0 5 0                                                                           |
| Q11    | My child is encouraged by the school to be healthy and take regular exercise                                                                                           | 26 51 7 1 15 0                                                                          |
| Q12    | The school supports my child's emotional wellbeing                                                                                                                     | 23 59 7 1 10 0                                                                          |
| Q13    | My child is making good progress at the school                                                                                                                         | 33 61 6 0 0 0                                                                           |
| Q14    | My child was well supported to make choices about taking the subjects that are right for them                                                                          | 19 49 10 1 20 0                                                                         |
| Q15    | I receive helpful, regular feedback about how my child is learning and developing e.g. informal feedback, reports and learning profiles                                | 17 56 20 5 2 0                                                                          |
| Q16    | The information I receive about how my child is doing reaches me at the right time                                                                                     | 13 63 20 1 3 0                                                                          |
| Q17    | I understand how my child's progress is assessed                                                                                                                       | 15 75 8 0 2 0                                                                           |
| Q18    | The school gives me advice on how to support my child's learning at home                                                                                               | 10 50 33 0 7 0                                                                          |
| Q19    | The school organises activities where my child and I can learn together                                                                                                | 6 20 45 2 24 2                                                                          |
| Q20    | The school takes my views into account when making changes                                                                                                             | 11 50 15 0 24 0                                                                         |
| Q21    | I feel comfortable approaching the school with questions, suggestions and/or a problem                                                                                 | 43 45 8 0 3 0                                                                           |
| Q22    | I feel encouraged to be involved in the work of the Parent Council and/or parent association                                                                           | 18 55 10 5 10 2                                                                         |
| Q23    | I am kept informed about the work of the Parent Council and/or parent association                                                                                      | 13 49 25 2 9 2                                                                          |
| Q24    | I am satisfied with the quality of teaching in the school                                                                                                              | 25 61 8 0 5 1                                                                           |
| Q25    | The school is well led and managed                                                                                                                                     | 38 41 6 2 11 2                                                                          |
| Q26    | The school encourages young people to treat others with respect                                                                                                        | 48 39 3 1 8 1                                                                           |
| Q27    | I would recommend the school to other parents                                                                                                                          | 43 40 7 3 6 1                                                                           |
| Q28    | Overall, I am satisfied with the school                                                                                                                                | 38 50 10 0 1 1                                                                          |

| 0%   | 20%              | 40%                                                                                                             | 60%                                     | 80%    | 100% |                  |
|------|------------------|-----------------------------------------------------------------------------------------------------------------|-----------------------------------------|--------|------|------------------|
| Q4   |                  |                                                                                                                 | mm                                      | mm     | //88 |                  |
| Q5   |                  |                                                                                                                 | aaaa                                    | ana an | 2883 |                  |
| Q6 📃 |                  | - //                                                                                                            | anan                                    | nn nn  | 81   |                  |
| Q7   |                  | uninn                                                                                                           | unin                                    | un na  | 888  |                  |
| Q8   |                  |                                                                                                                 | anan                                    |        | 88   |                  |
| Q9   |                  | anan                                                                                                            | anan                                    |        | 0001 |                  |
| Q10  |                  | mm                                                                                                              | man                                     |        |      |                  |
| Q11  | //               | anna an                                                                        | man                                     | ////   |      |                  |
| Q12  |                  | and and the second s | and an                                  |        |      |                  |
| Q13  |                  | vilan.                                                                                                          | mm                                      | mm     | //88 | Strongly agree   |
| Q14  |                  | and and                                                                                                         | unun                                    |        |      | 🔀 Agree          |
| Q15  |                  | unun                                                                                                            | unun                                    | 100000 | 8    | 🔉 Disagree       |
| Q16  |                  | uninni                                                                                                          | uninn                                   |        | 888  | Strongly disagre |
| Q17  |                  | unn                                                                                                             | anan                                    | mm     | 8888 | Don't know       |
| Q18  |                  | anan                                                                                                            | /////////////////////////////////////// | mm     | 8    | Didn't answer    |
| Q19  |                  | annan                                                                                                           |                                         | N      | -    | Bian canoner     |
| Q20  | <b>v</b> ininini | un nu                                                                                                           | ////                                    | 100    |      |                  |
| Q21  |                  |                                                                                                                 | and and                                 | un na  | -    |                  |
| Q22  |                  | mm                                                                                                              | mm                                      |        | -    |                  |
| Q23  |                  | an an                                                                                                           |                                         |        | -    |                  |
| Q24  |                  | unan                                                                                                            | unun                                    |        | 88   |                  |
| Q25  |                  |                                                                                                                 | unin                                    |        | -    |                  |
| Q26  |                  | -                                                                                                               | uuuu                                    | uuun 🔊 |      |                  |
| Q27  |                  |                                                                                                                 | unn                                     |        | -    |                  |
| Q28  |                  |                                                                                                                 |                                         | mm     | 2020 |                  |