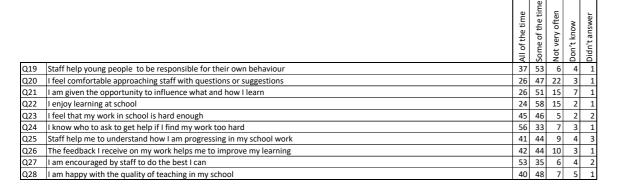

# Staff Pupil Support (Primary / Secondary) Questionnaire Summary

Centre Name: Queen Margaret Academy SEED Number: 8236232

| Number of responses : 10                                                                                                                           | Percentage %                                                                                              |
|----------------------------------------------------------------------------------------------------------------------------------------------------|-----------------------------------------------------------------------------------------------------------|
| Disclosure control has been applied to the data, this means a small number of responses have been changed to prevent individuals being identified. |                                                                                                           |
| Where there were fewer than ten responses to a question (excluding those who didn't answer), the data has been suppressed ("x")                    | 9     0%     20%     40%     60%     80%     100%       9     100     100     100     100     100     100 |
| in order to avoid identification of individuals.                                                                                                   | 20<br>answer<br>20<br>20<br>20<br>20<br>20<br>20<br>20<br>20<br>20<br>20<br>20<br>20<br>20                |
|                                                                                                                                                    | EQ La                                                                 |
| Percentages are rounded and may not add up to 100%                                                                                                 | Strongly ¢<br>Agree<br>Disagree<br>Don't knc<br>Didn't an                                                 |
| Q2   I find it rewarding to be a member of staff at this school                                                                                    | 50 30 10 0 10 0 0 Q6                                                                                      |
| Q3   feel a valued part of the school's community                                                                                                  | x x x x x x x Q7                                                                                          |
| Q4   I am encouraged to learn and share practice with colleagues from other schools                                                                | 40 30 30 0 0 0 0 0                                                                                        |
| Q5   am given the opportunity to learn and share practice with colleagues from other schools                                                       |                                                                                                           |
| Q6 I have a clear understanding of the social, cultural and economic context of the school                                                         |                                                                                                           |
| Q7   feel appropriately supported by the school to undertake my role                                                                               | 40 40 10 0 10 0 0 0 0                                                                                     |
| Q8   am supported to engage in professional learning                                                                                               | 40 40 10 0 10 0 0 Q11                                                                                     |
| Q9 My professional learning enables me to reflect on and improve my practice                                                                       | 60 20 10 0 10 0 0 Q12                                                                                     |
| Q10 I have regular opportunities to undertake leadership roles                                                                                     | 40 30 20 10 0 0 Q13                                                                                       |
| Q11   have opportunities to be involved in agreeing priorities for the school                                                                      | 40 30 20 10 0 0 0 014                                                                                     |
| Q12 I am actively involved in the school's on-going self-evaluation                                                                                | 40 40 0 10 10 0 0 Q15                                                                                     |
| Q13   use information including data effectively to identify and reduce inequalities in children and young people's outcomes                       |                                                                                                           |
| Q14   understand how to apply the school's procedures relating to child protection and safeguarding                                                | 70 20 0 0 10 0 0 017                                                                                      |
| Q15 The school's vision and values underpins my work                                                                                               | 50 40 0 0 10 0 0 0 0 0 0 0 0 0 0 0 0 0 0                                                                  |
| Q16 Staff treat all children and young people fairly and with respect                                                                              |                                                                                                           |
| Q17 Colleagues treat each other with respect                                                                                                       |                                                                                                           |
| Q18 Children and young people are encouraged and supported to treat others with respect                                                            |                                                                                                           |
| Q19 Children and young people are well behaved                                                                                                     | 40 40 10 0 10 0 0 Q21 × N/A                                                                               |
| Q20 The school deals effectively with bullying                                                                                                     | 30 40 0 0 30 0 0 Q22 Didn't answer                                                                        |
| Q21 I am provided with feedback when I report an incident                                                                                          | 40 50 0 0 10 0 0 023                                                                                      |
| Q22 Staff at all levels within the school communicate effectively with each other                                                                  | 30 40 20 0 10 0 0 024                                                                                     |
| Q23 The school's arrangements for engaging parents in their child's learning are effective                                                         | 40 40 0 0 20 0 0 025                                                                                      |
| Q24 The school is well led and managed                                                                                                             | 50 30 0 0 20 0 0 026                                                                                      |
| Q25 Collaborative working across the school is effective in taking forward improvement                                                             | x x x x x x x Q27                                                                                         |
| Q26 Children and young people are engaged in their learning                                                                                        | 40 50 0 0 10 0 0 Q28                                                                                      |
| Q27 I give children and young people regular feedback which helps them to progress                                                                 | 60 30 0 10 0 0 029                                                                                        |
| Q28 Children and young people are provided with experiences which meet their learning needs                                                        |                                                                                                           |
| Q29 Children and young people are involved in talking about and planning their learning                                                            |                                                                                                           |
| Q30 Children and young people are involved in setting their learning targets                                                                       |                                                                                                           |
| Q31 Children and young people have the opportunity to lead their learning                                                                          |                                                                                                           |
| Q32   receive appropriate support for planning, preparation and assessment                                                                         |                                                                                                           |
| Q33 The school has effective strategies to support children and young people with their learning, including those requiring additional support     | 40 50 0 0 10 0 Q34                                                                                        |
| Q34 Staff have a shared understanding of their 'responsibility of all' in literacy and numeracy and health and wellbeing                           | 20 60 0 0 20 0 0 Q35                                                                                      |
| Q35 I have regular opportunities to help shape the curriculum as part of the team                                                                  |                                                                                                           |
| Q36 I am aware of the school's strategies for raising attainment for all                                                                           |                                                                                                           |
|                                                                                                                                                    |                                                                                                           |