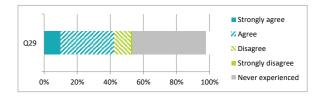

|                                                |                | Pe    | ercen    | tage              | %                 |               |  |
|------------------------------------------------|----------------|-------|----------|-------------------|-------------------|---------------|--|
|                                                | Strongly agree | Agree | Disagree | Strongly disagree | Never experienced | Didn't answer |  |
| Q29 My child's school deals well with bullying | 10             | 32    | 10       | 1                 | 44                | 2             |  |