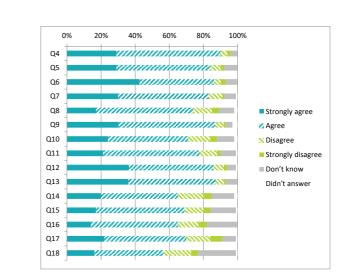

#### Parents / Carers (Secondary) Questionnaire Summary

Centre Name:Queen Margaret Academy SEED Number: 8236232

| Numb   | er of responses : 88                                                                                                                                                   | Percentage %                                                                            |
|--------|------------------------------------------------------------------------------------------------------------------------------------------------------------------------|-----------------------------------------------------------------------------------------|
|        | there were fewer than ten responses to a question (excluding those who didn't answer),the data has been suppressed ("x")<br>er to avoid identification of individuals. | Strongly agree<br>Agree<br>Disagree<br>Strongly disagree<br>Don't know<br>Didn't answer |
| Percer | tages are rounded and may not add up to 100%                                                                                                                           | Strongly a<br>Agree<br>Disagree<br>Strongly c<br>Don't kno<br>Didn't ans                |
| Q4     | My child likes being at this school                                                                                                                                    | 34 60 6 0 0 0                                                                           |
| Q5     | Staff treat my child fairly and with respect                                                                                                                           | 39 53 6 0 2 0                                                                           |
| Q6     | I feel that my child is safe at the school                                                                                                                             | 47 42 5 1 6 0                                                                           |
| Q7     | The school helps my child to feel confident                                                                                                                            | 28 59 9 0 3 0                                                                           |
| Q8     | I feel staff really know my child as an individual                                                                                                                     | 33 51 11 0 5 0                                                                          |
| Q9     | My child finds their learning activities hard enough                                                                                                                   | 25 61 11 0 2 0                                                                          |
| Q10    | My child receives the help he/she needs to do well                                                                                                                     | 17 69 9 0 5 0                                                                           |
| Q11    | My child is encouraged by the school to be healthy and take regular exercise                                                                                           | 26 51 7 1 15 0                                                                          |
| Q12    | The school supports my child's emotional wellbeing                                                                                                                     | 23 59 7 1 10 0                                                                          |
| Q13    | My child is making good progress at the school                                                                                                                         | 33 61 6 0 0 0                                                                           |
| Q14    | My child was well supported to make choices about taking the subjects that are right for them                                                                          | 19 49 10 1 20 0                                                                         |
| Q15    | I receive helpful, regular feedback about how my child is learning and developing e.g. informal feedback, reports and learning profiles                                | 17 56 20 5 2 0                                                                          |
| Q16    | The information I receive about how my child is doing reaches me at the right time                                                                                     | 13 63 20 1 3 0                                                                          |
| Q17    | I understand how my child's progress is assessed                                                                                                                       | 15 75 8 0 2 0                                                                           |
| Q18    | The school gives me advice on how to support my child's learning at home                                                                                               | 10 50 33 0 7 0                                                                          |
| Q19    | The school organises activities where my child and I can learn together                                                                                                | 6 20 45 2 24 2                                                                          |
| Q20    | The school takes my views into account when making changes                                                                                                             | 11 50 15 0 24 0                                                                         |
| Q21    | I feel comfortable approaching the school with questions, suggestions and/or a problem                                                                                 | 43 45 8 0 3 0                                                                           |
| Q22    | I feel encouraged to be involved in the work of the Parent Council and/or parent association                                                                           | 18 55 10 5 10 2                                                                         |
| Q23    | I am kept informed about the work of the Parent Council and/or parent association                                                                                      | 13 49 25 2 9 2                                                                          |
| Q24    | I am satisfied with the quality of teaching in the school                                                                                                              | 25 61 8 0 5 1                                                                           |
| Q25    | The school is well led and managed                                                                                                                                     | 38 41 6 2 11 2                                                                          |
| Q26    | The school encourages young people to treat others with respect                                                                                                        | 48 39 3 1 8 1                                                                           |
| Q27    | I would recommend the school to other parents                                                                                                                          | 43 40 7 3 6 1                                                                           |
| Q28    | Overall, I am satisfied with the school                                                                                                                                | 38 50 10 0 1 1                                                                          |