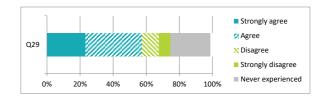

|                                                |                | Pe    | ercen    | tage              | %                 |               |  |
|------------------------------------------------|----------------|-------|----------|-------------------|-------------------|---------------|--|
|                                                | Strongly agree | Agree | Disagree | Strongly disagree | Never experienced | Didn't answer |  |
| Q29 My child's school deals well with bullying | 10             | 32    | 10       | 1                 | 44                | 2             |  |