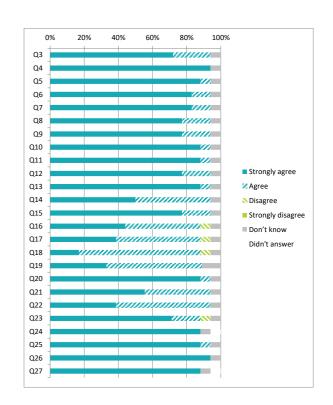

|                  | er of responses : 55                                                                                                                                                                                                                                                                                               | Pe    | ercent   | tage       | %             |
|------------------|--------------------------------------------------------------------------------------------------------------------------------------------------------------------------------------------------------------------------------------------------------------------------------------------------------------------|-------|----------|------------|---------------|
| identif<br>Where | sure control has been applied to the data, this means a small number of responses have been changed to prevent individuals being<br>ied.<br>there were fewer than ten responses to a question (excluding those who didn't answer),the data has been suppressed ("x")<br>er to avoid identification of individuals. | Agree | Disagree | Don't know | Didn't answer |
| Q4               | I feel safe when I am at school                                                                                                                                                                                                                                                                                    | 96    | 2        | 2          | 0             |
| Q5               | My school helps me to feel safe                                                                                                                                                                                                                                                                                    | 96    | 0        | 4          | 0             |
| Q6               | I have someone in my school I can speak to if I am upset or worried about something                                                                                                                                                                                                                                | 95    | 0        | 5          | 0             |
| Q7               | Staff treat me fairly and with respect                                                                                                                                                                                                                                                                             | 89    | 5        | 5          | 0             |
| Q8               | Other children treat me fairly and with respect                                                                                                                                                                                                                                                                    | 95    | 4        | 2          | 0             |
| Q9               | My school helps me to understand and respect other people                                                                                                                                                                                                                                                          | 96    | 0        | 4          | 0             |
| Q10              | My school is helping me to become confident                                                                                                                                                                                                                                                                        | 93    | 4        | 4          | 0             |
| Q11              | My school teaches me to lead a healthy lifestyle                                                                                                                                                                                                                                                                   | 96    | 0        | 4          | 0             |
| Q12              | There are lots of chances at my school for me to get regular exercise                                                                                                                                                                                                                                              | 93    | 2        | 4          | 2             |
| Q13              | My school offers me the opportunity to take part in activities in school beyond the classroom and timetabled day                                                                                                                                                                                                   | 96    | 0        | 4          | 0             |
| Q14              | I have the opportunity to discuss my achievements out with school with an adult in school who knows me well                                                                                                                                                                                                        | 91    | 0        | 7          | 2             |
| Q15              | My school listens to my views                                                                                                                                                                                                                                                                                      | 96    | 0        | 4          | 0             |
| Q16              | My school takes my views into account                                                                                                                                                                                                                                                                              | 82    | 4        | 15         | 0             |
| Q17              | I feel comfortable approaching staff with questions or suggestions                                                                                                                                                                                                                                                 | 89    | 4        | 5          | 2             |
| Q18              | Staff help me to understand how I am progressing in my school work                                                                                                                                                                                                                                                 | 96    | 2        | 2          | 0             |
| Q19              | My homework helps me to understand and improve my work in school                                                                                                                                                                                                                                                   | 91    | 4        | 5          | 0             |

|     |                                                                |                 | Perc             | entag          | ze %       |               |
|-----|----------------------------------------------------------------|-----------------|------------------|----------------|------------|---------------|
|     |                                                                | All of the time | Some of the time | Not very often | Don't know | Didn't answer |
| Q20 | Other children behave well                                     | 13              | 85               | 2              | 0          | 0             |
| Q21 | My teachers ask me about what things I want to learn in school | 16              | 76               | 5              | 0          | 2             |
| Q22 | I enjoy learning at school                                     | 33              | 65               | 0              | 2          | 0             |
| Q23 | I feel that my work in school is hard enough                   | 33              | 60               | 7              | 0          | 0             |
| Q24 | I know who to ask to get help if I find my work too hard       | 93              | 7                | 0              | 0          | 0             |
| Q25 | I am encouraged by staff to do the best I can                  | 55              | 44               | 2              | 0          | 0             |
| Q26 | I am happy with the quality of teaching in my school           | 76              | 20               | 0              | 2          | 2             |