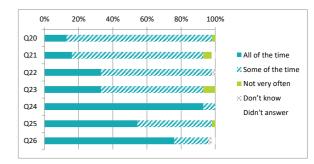

|     |                                                                |                 | Perc             | entag          | ze %       |               |
|-----|----------------------------------------------------------------|-----------------|------------------|----------------|------------|---------------|
|     |                                                                | All of the time | Some of the time | Not very often | Don't know | Didn't answer |
| Q20 | Other children behave well                                     | 13              | 85               | 2              | 0          | 0             |
| Q21 | My teachers ask me about what things I want to learn in school | 16              | 76               | 5              | 0          | 2             |
| Q22 | I enjoy learning at school                                     | 33              | 65               | 0              | 2          | 0             |
| Q23 | I feel that my work in school is hard enough                   | 33              | 60               | 7              | 0          | 0             |
| Q24 | I know who to ask to get help if I find my work too hard       | 93              | 7                | 0              | 0          | 0             |
| Q25 | I am encouraged by staff to do the best I can                  | 55              | 44               | 2              | 0          | 0             |
| Q26 | I am happy with the quality of teaching in my school           | 76              | 20               | 0              | 2          | 2             |