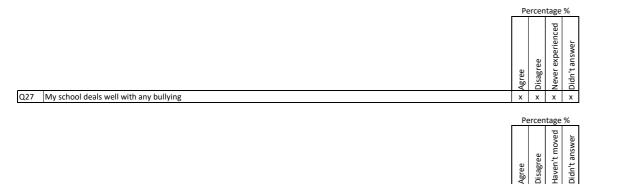

|                  | er of responses : 55                                                                                                                                                                                                                                                                                               | Pe    | ercent   | tage       | %             |
|------------------|--------------------------------------------------------------------------------------------------------------------------------------------------------------------------------------------------------------------------------------------------------------------------------------------------------------------|-------|----------|------------|---------------|
| identif<br>Where | sure control has been applied to the data, this means a small number of responses have been changed to prevent individuals being<br>ied.<br>there were fewer than ten responses to a question (excluding those who didn't answer),the data has been suppressed ("x")<br>er to avoid identification of individuals. | Agree | Disagree | Don't know | Didn't answer |
| Q4               | I feel safe when I am at school                                                                                                                                                                                                                                                                                    | 96    | 2        | 2          | 0             |
| Q5               | My school helps me to feel safe                                                                                                                                                                                                                                                                                    | 96    | 0        | 4          | 0             |
| Q6               | I have someone in my school I can speak to if I am upset or worried about something                                                                                                                                                                                                                                | 95    | 0        | 5          | 0             |
| Q7               | Staff treat me fairly and with respect                                                                                                                                                                                                                                                                             | 89    | 5        | 5          | 0             |
| Q8               | Other children treat me fairly and with respect                                                                                                                                                                                                                                                                    | 95    | 4        | 2          | 0             |
| Q9               | My school helps me to understand and respect other people                                                                                                                                                                                                                                                          | 96    | 0        | 4          | 0             |
| Q10              | My school is helping me to become confident                                                                                                                                                                                                                                                                        | 93    | 4        | 4          | 0             |
| Q11              | My school teaches me to lead a healthy lifestyle                                                                                                                                                                                                                                                                   | 96    | 0        | 4          | 0             |
| Q12              | There are lots of chances at my school for me to get regular exercise                                                                                                                                                                                                                                              | 93    | 2        | 4          | 2             |
| Q13              | My school offers me the opportunity to take part in activities in school beyond the classroom and timetabled day                                                                                                                                                                                                   | 96    | 0        | 4          | 0             |
| Q14              | I have the opportunity to discuss my achievements out with school with an adult in school who knows me well                                                                                                                                                                                                        | 91    | 0        | 7          | 2             |
| Q15              | My school listens to my views                                                                                                                                                                                                                                                                                      | 96    | 0        | 4          | 0             |
| Q16              | My school takes my views into account                                                                                                                                                                                                                                                                              | 82    | 4        | 15         | 0             |
| Q17              | I feel comfortable approaching staff with questions or suggestions                                                                                                                                                                                                                                                 | 89    | 4        | 5          | 2             |
| Q18              | Staff help me to understand how I am progressing in my school work                                                                                                                                                                                                                                                 | 96    | 2        | 2          | 0             |
| Q19              | My homework helps me to understand and improve my work in school                                                                                                                                                                                                                                                   | 91    | 4        | 5          | 0             |