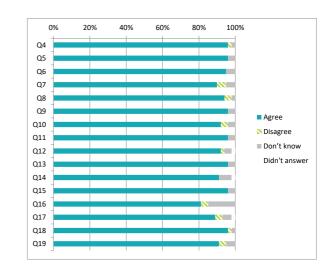

|                  | er of responses : 55                                                                                                                                                                                                                                                                                               | Pe    | ercent   | tage       | %             |
|------------------|--------------------------------------------------------------------------------------------------------------------------------------------------------------------------------------------------------------------------------------------------------------------------------------------------------------------|-------|----------|------------|---------------|
| identif<br>Where | sure control has been applied to the data, this means a small number of responses have been changed to prevent individuals being<br>ied.<br>there were fewer than ten responses to a question (excluding those who didn't answer),the data has been suppressed ("x")<br>er to avoid identification of individuals. | Agree | Disagree | Don't know | Didn't answer |
| Q4               | I feel safe when I am at school                                                                                                                                                                                                                                                                                    | 96    | 2        | 2          | 0             |
| Q5               | My school helps me to feel safe                                                                                                                                                                                                                                                                                    | 96    | 0        | 4          | 0             |
| Q6               | I have someone in my school I can speak to if I am upset or worried about something                                                                                                                                                                                                                                | 95    | 0        | 5          | 0             |
| Q7               | Staff treat me fairly and with respect                                                                                                                                                                                                                                                                             | 89    | 5        | 5          | 0             |
| Q8               | Other children treat me fairly and with respect                                                                                                                                                                                                                                                                    | 95    | 4        | 2          | 0             |
| Q9               | My school helps me to understand and respect other people                                                                                                                                                                                                                                                          | 96    | 0        | 4          | 0             |
| Q10              | My school is helping me to become confident                                                                                                                                                                                                                                                                        | 93    | 4        | 4          | 0             |
| Q11              | My school teaches me to lead a healthy lifestyle                                                                                                                                                                                                                                                                   | 96    | 0        | 4          | 0             |
| Q12              | There are lots of chances at my school for me to get regular exercise                                                                                                                                                                                                                                              | 93    | 2        | 4          | 2             |
| Q13              | My school offers me the opportunity to take part in activities in school beyond the classroom and timetabled day                                                                                                                                                                                                   | 96    | 0        | 4          | 0             |
| Q14              | I have the opportunity to discuss my achievements out with school with an adult in school who knows me well                                                                                                                                                                                                        | 91    | 0        | 7          | 2             |
| Q15              | My school listens to my views                                                                                                                                                                                                                                                                                      | 96    | 0        | 4          | 0             |
| Q16              | My school takes my views into account                                                                                                                                                                                                                                                                              | 82    | 4        | 15         | 0             |
| Q17              | I feel comfortable approaching staff with questions or suggestions                                                                                                                                                                                                                                                 | 89    | 4        | 5          | 2             |
| Q18              | Staff help me to understand how I am progressing in my school work                                                                                                                                                                                                                                                 | 96    | 2        | 2          | 0             |
| Q19              | My homework helps me to understand and improve my work in school                                                                                                                                                                                                                                                   | 91    | 4        | 5          | 0             |