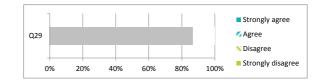

Strongly agree

Percentage %

Agree Disagree

7 20 17 13 37

Strongly disagree

Q29 My child was well supported if they moved to a new school within the last year

Page 1 of 1