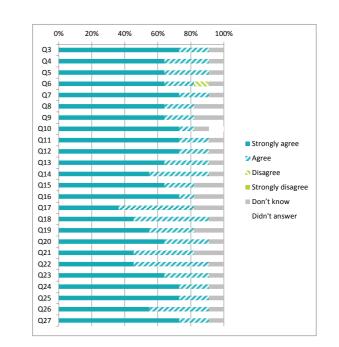

## Parents / Carers (ELC) Questionnaire Summary

SEED Number: 5225523

| Number of responses : 11                                                                                                                                                                                 |                                                                                                                                         |                | Percentage %   |             |                   |          |            |  |
|----------------------------------------------------------------------------------------------------------------------------------------------------------------------------------------------------------|-----------------------------------------------------------------------------------------------------------------------------------------|----------------|----------------|-------------|-------------------|----------|------------|--|
| Disclosure control has been applied to the data, this means a small number of responses have been changed to prevent individuals being identified.<br>Percentages are rounded and may not add up to 100% |                                                                                                                                         | Strongly agree | <del>6</del> 6 | Disagree    | Strongly disagree | i't know | n't answer |  |
|                                                                                                                                                                                                          |                                                                                                                                         | Stro           | Agre           | <u> Jis</u> | Stro              | Don't    | Didn't     |  |
| Q3                                                                                                                                                                                                       | My child likes being at this setting                                                                                                    | 73             | 18             | 0           | 0                 | 9        | 0          |  |
| Q4                                                                                                                                                                                                       | Staff treat my child fairly and with respect                                                                                            | 64             | 27             | 0           | 0                 | 9        | 0          |  |
| Q5                                                                                                                                                                                                       | I feel that my child is safe at the setting                                                                                             | 64             | 27             | 0           | 0                 | 9        | 0          |  |
| Q6                                                                                                                                                                                                       | My child's behaviour is managed effectively                                                                                             | 64             | 18             | 9           | 0                 | 9        | 0          |  |
| Q7                                                                                                                                                                                                       | The setting helps my child to feel confident                                                                                            | 73             | 18             | 0           | 0                 | 9        | 0          |  |
| Q8                                                                                                                                                                                                       | I feel staff really know my child as an individual                                                                                      | 64             | 18             | 0           | 0                 | 18       | 0          |  |
| Q9                                                                                                                                                                                                       | The learning experiences my child has at the setting are at the right level for them                                                    | 64             | 18             | 0           | 0                 | 18       | 0          |  |
| Q10                                                                                                                                                                                                      | My child's learning and development is well supported by the staff in the setting                                                       | 73             | 9              | 0           | 0                 | 9        | 9          |  |
| Q11                                                                                                                                                                                                      | My child is encouraged to be healthy and to be physically active                                                                        | 73             | 18             | 0           | 0                 | 9        | 0          |  |
| Q12                                                                                                                                                                                                      | The setting supports my child's emotional wellbeing                                                                                     | 73             | 18             | 0           | 0                 | 9        | 0          |  |
| Q13                                                                                                                                                                                                      | My child is making good progress at the setting                                                                                         | 64             | 27             | 0           | 0                 | 9        | 0          |  |
| Q14                                                                                                                                                                                                      | I receive helpful, regular feedback about how my child is learning and developing e.g. informal feedback, reports and learning profiles | 55             | 36             | 0           | 0                 | 9        | 0          |  |
| Q15                                                                                                                                                                                                      | The information I receive about how my child is learning and developing is shared with me when I request it                             | 64             | 18             | 0           | 0                 | 18       | 0          |  |
| Q16                                                                                                                                                                                                      | I understand how the setting monitors my child's progress in learning                                                                   | 73             | 9              | 0           | 0                 | 18       | 0          |  |
| Q17                                                                                                                                                                                                      | The setting gives me ideas on how to support my child's learning at home                                                                |                |                | 0           | 0                 |          | 0          |  |
| Q18                                                                                                                                                                                                      | The setting organises activities where my child and I can learn together                                                                |                |                | 0           | 0                 | 9        | 0          |  |
| Q19                                                                                                                                                                                                      | The setting takes my views into account when making changes                                                                             |                | 27             | 0           | 0                 | 18       | 0          |  |
| Q20                                                                                                                                                                                                      | I feel comfortable approaching the setting with questions, suggestions and/or a problem                                                 | 64             | 27             | 0           | 0                 | 9        | 0          |  |
| Q21                                                                                                                                                                                                      | I feel encouraged to be involved in the work of parent groups                                                                           | 45             | 36             | 0           | 0                 | 18       | 0          |  |
| Q22                                                                                                                                                                                                      | I am kept informed about the work of parent groups                                                                                      |                |                | 0           | 0                 | 9        | 0          |  |
| Q23                                                                                                                                                                                                      | The setting is well led and managed                                                                                                     |                | 27             | 0           | 0                 | 9        | 0          |  |
| Q24                                                                                                                                                                                                      | The setting encourages children to treat others kindly and with respect                                                                 |                | 18             | 0           | 0                 | 9        | 0          |  |
| Q25                                                                                                                                                                                                      | I would recommend the setting to other parents                                                                                          |                | 18             | 0           | 0                 | 9        | 0          |  |
|                                                                                                                                                                                                          | My child was well supported as they started at the setting or moved to a new room or group                                              |                | 36             | 0           | 0                 | 9        | 0          |  |
| Q27                                                                                                                                                                                                      | Overall, I am satisfied with the setting                                                                                                | 73             | 18             | 0           | 0                 | 9        | 0          |  |