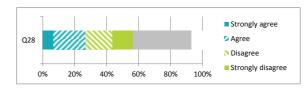

| 028 | The school deals well with any bullying |
|-----|-----------------------------------------|

| Percentage %   |       |          |                   |              |               |  |  |
|----------------|-------|----------|-------------------|--------------|---------------|--|--|
| Strongly agree | Agree | Disagree | Strongly disagree | Hasn't moved | Didn't answer |  |  |
| 0              | 0     | 0        | 0                 | 87           | 13            |  |  |