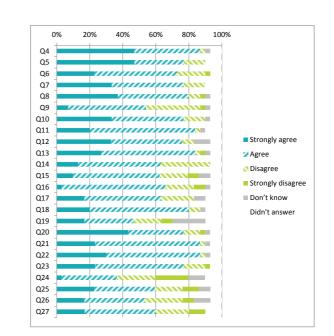

## Parents / Carers (Primary) Questionnaire Summary

Centre Name:Drumblade School SEED Number: 5225523

| Number of responses : 30                                                                                                                                                                                 |                                                                                                                                         |                | Percentage % |          |                   |            |               |  |  |
|----------------------------------------------------------------------------------------------------------------------------------------------------------------------------------------------------------|-----------------------------------------------------------------------------------------------------------------------------------------|----------------|--------------|----------|-------------------|------------|---------------|--|--|
| Disclosure control has been applied to the data, this means a small number of responses have been changed to prevent individuals being identified.<br>Percentages are rounded and may not add up to 100% |                                                                                                                                         | Strongly agree | Agree        | Disagree | Strongly disagree | Don't know | Didn't answer |  |  |
| Q4                                                                                                                                                                                                       | My child likes being at this school                                                                                                     | 47             |              | 3        | 0                 | 3          | 7             |  |  |
| Q5                                                                                                                                                                                                       | Staff treat my child fairly and with respect                                                                                            | 47             | 30           | 13       | 0                 | 0          | 10            |  |  |
| Q6                                                                                                                                                                                                       | I feel that my child is safe at the school                                                                                              | 23             | 50           | 17       | 3                 | 0          | 7             |  |  |
| Q7                                                                                                                                                                                                       | The school helps my child to feel confident                                                                                             | 33             | 43           | 13       | 0                 | 0          | 10            |  |  |
| Q8                                                                                                                                                                                                       | I feel staff really know my child as an individual                                                                                      | 37             | 43           | 7        | 3                 | 3          | 7             |  |  |
| Q9                                                                                                                                                                                                       | My child finds their learning activities hard enough                                                                                    | 7              | 47           | 33       | 3                 | 3          | 7             |  |  |
| Q10                                                                                                                                                                                                      | My child receives the help he/she needs to do well                                                                                      | 33             | 43           | 13       | 0                 | 3          | 7             |  |  |
| Q11                                                                                                                                                                                                      | My child is encouraged by the school to be healthy and take regular exercise                                                            | 20             | 63           | 3        | 0                 | 3          | 10            |  |  |
| Q12                                                                                                                                                                                                      | The school supports my child's emotional wellbeing                                                                                      | 33             |              | 7        | 0                 | 10         | 7             |  |  |
| Q13                                                                                                                                                                                                      | My child is making good progress at the school                                                                                          | 27             | 57           | 3        | 3                 | 3          | 7             |  |  |
| Q14                                                                                                                                                                                                      | I receive helpful, regular feedback about how my child is learning and developing e.g. informal feedback, reports and learning profiles | 13             | 50           | 30       | 0                 | 0          | 7             |  |  |
| Q15                                                                                                                                                                                                      | The information I receive about how my child is doing reaches me at the right time                                                      | 10             | 53           | 17       | 7                 | 7          | 7             |  |  |
| Q16                                                                                                                                                                                                      | I understand how my child's progress is assessed                                                                                        | 3              | 63           | 17       | 7                 | 3          | 7             |  |  |
| Q17                                                                                                                                                                                                      | The school gives me advice on how to support my child's learning at home                                                                | 17             | 47           | 20       | 0                 | 7          | 10            |  |  |
| Q18                                                                                                                                                                                                      | The school organises activities where my child and I can learn together                                                                 | 20             | 60           | 7        | 0                 | 3          | 10            |  |  |
| Q19                                                                                                                                                                                                      | The school takes my views into account when making changes                                                                              | 17             | 30           | 17       | 7                 | 20         | 10            |  |  |
| Q20                                                                                                                                                                                                      | I feel comfortable approaching the school with questions, suggestions and/or a problem                                                  | 43             |              |          | 3                 | 3          | 7             |  |  |
| Q21                                                                                                                                                                                                      | I feel encouraged to be involved in the work of the Parent Council and/or parent association                                            | 23             | 63           | 3        | 0                 | 3          | 7             |  |  |
| Q22                                                                                                                                                                                                      | I am kept informed about the work of the Parent Council and/or parent association                                                       | 30             | 57           | 3        | 0                 | 3          | 7             |  |  |
| Q23                                                                                                                                                                                                      | I am satisfied with the quality of teaching in the school                                                                               | 23             |              |          |                   | 0          | 7             |  |  |
| Q24                                                                                                                                                                                                      | The school is well led and managed                                                                                                      | 3              | 33           | 23       | 20                | 10         | 10            |  |  |
| Q25                                                                                                                                                                                                      | The school encourages children to treat others with respect                                                                             | 23             | 37           | 17       | 10                | 7          | 7             |  |  |
| Q26                                                                                                                                                                                                      | I would recommend the school to other parents                                                                                           | 17             | 37           | 23       | 7                 | 10         | 7             |  |  |
| Q27                                                                                                                                                                                                      | Overall, I am satisfied with the school                                                                                                 | 17             | 43           | 20       | 10                | 0          | 10            |  |  |