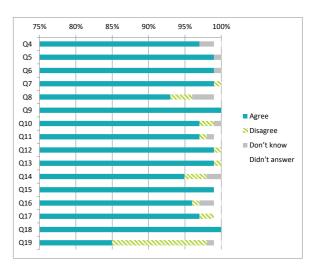

### Children (Primary) Questionnaire Summary

Centre Name:Garrowhill Primary School SEED Number: 8456321

|         | er of responses : 230                                                                                                            | Pe    | ercen    | tage       | %      |
|---------|----------------------------------------------------------------------------------------------------------------------------------|-------|----------|------------|--------|
|         | sure control has been applied to the data, this means a small number of responses have been changed to prevent individuals being |       |          |            | Je.    |
| identif | ··                                                                                                                               |       |          | š          | answer |
|         | there were fewer than ten responses to a question (excluding those who didn't answer),the data has been suppressed ("x")         | a)    | 3re      | 눌          | ţ.     |
| in orde | er to avoid identification of individuals.                                                                                       | Agree | Disagree | Don't know | Didn't |
| Q4      | I feel safe when I am at school                                                                                                  | 97    | ٥        | 2          | 1      |
| Q5      | My school helps me to feel safe                                                                                                  | 99    | 0        | 1          | -0     |
| Q6      | I have someone in my school I can speak to if I am upset or worried about something                                              | 98    | 0        | 1          | 0      |
| Q7      | Staff treat me fairly and with respect                                                                                           | 98    | 1        | 0          | 0      |
| Q8      | Other children treat me fairly and with respect                                                                                  | 93    | 3        | 3          | 1      |
| Q9      | My school helps me to understand and respect other people                                                                        | 99    | 0        | 0          | 0      |
| Q10     | My school is helping me to become confident                                                                                      | 97    | 2        | 1          | 0      |
| Q11     | My school teaches me to lead a healthy lifestyle                                                                                 | 97    | 1        | 1          | 1      |
| Q12     | There are lots of chances at my school for me to get regular exercise                                                            | 99    | 1        | 0          | 0      |
| Q13     | My school offers me the opportunity to take part in activities in school beyond the classroom and timetabled day                 | 98    | 1        | 0          | 0      |
| Q14     | I have the opportunity to discuss my achievements out with school with an adult in school who knows me well                      | 94    | 3        | 2          | 0      |
| Q15     | My school listens to my views                                                                                                    | 98    | 0        | 0          | 1      |
| Q16     | My school takes my views into account                                                                                            | 96    | 1        | 2          | 1      |
| Q17     | I feel comfortable approaching staff with questions or suggestions                                                               | 97    | 2        | 0          | 1      |
| Q18     | Staff help me to understand how I am progressing in my school work                                                               | 99    | 0        | 0          | 0      |
| Q19     | My homework helps me to understand and improve my work in school                                                                 | 85    | 13       | 1          | 1      |