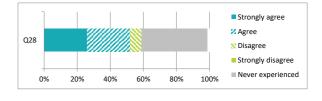

|                                                                          | Pe    | ercen    | tage          | % |
|--------------------------------------------------------------------------|-------|----------|---------------|---|
|                                                                          | Agree | Disagree | Haven't moved |   |
| Q28 I was well supported if I moved to a new school within the last year | х     | Х        | Х             |   |