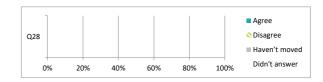

|                                                                          | Pe    | ercen    | tage          | % |
|--------------------------------------------------------------------------|-------|----------|---------------|---|
|                                                                          | Agree | Disagree | Haven't moved |   |
| Q28 I was well supported if I moved to a new school within the last year | х     | Х        | Х             |   |