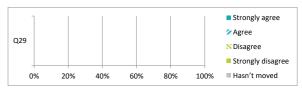

|                                                                                    |                | Pe    | ercen    | tage              | %            |               |
|------------------------------------------------------------------------------------|----------------|-------|----------|-------------------|--------------|---------------|
|                                                                                    | Strongly agree | Agree | Disagree | Strongly disagree | Hasn't moved | Didn't answer |
| Q29 My child was well supported if they moved to a new school within the last year | Х              | Х     | Х        | Х                 | х            | Х             |