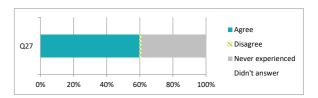

|     |                                        | Pe    | ercen    | itage '           | %             |
|-----|----------------------------------------|-------|----------|-------------------|---------------|
|     |                                        | Agree | Disagree | Never experienced | Didn't answer |
| Q27 | My school deals well with any bullying | 60    | 1        | 39                | 0             |