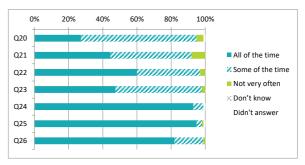

|     |                                                                |                 | Perc             | enta           | ge %       |               |
|-----|----------------------------------------------------------------|-----------------|------------------|----------------|------------|---------------|
|     |                                                                | All of the time | Some of the time | Not very often | Don't know | Didn't answer |
| Q20 | Other children behave well                                     | 27              | 67               | 4              | 0          | 1             |
| Q21 | My teachers ask me about what things I want to learn in school | 44              | 47               | 8              | 0          | 0             |
| Q22 | I enjoy learning at school                                     | 60              | 37               | 3              | 0          | 0             |
| Q23 | I feel that my work in school is hard enough                   | 47              | 50               | 2              | 0          | 0             |
| Q24 | I know who to ask to get help if I find my work too hard       | 93              | 6                | 0              | 0          | 1             |
| Q25 | I am encouraged by staff to do the best I can                  | 95              | 3                | 1              | 0          | 1             |
| Q26 | I am happy with the quality of teaching in my school           | 82              | 17               | 1              | 0          | 0             |