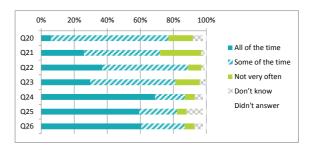

|                   |                                                                | Percentage %    |                  | )              |            |               |
|-------------------|----------------------------------------------------------------|-----------------|------------------|----------------|------------|---------------|
|                   |                                                                | All of the time | Some of the time | Not very often | Don't know | Didn't answer |
| Q20               | Other children behave well                                     | 6               | 71               | 15             | 6          | 2             |
| Q21               | My teachers ask me about what things I want to learn in school | 26              | 46               | 25             | 2          | 1             |
| Q22               | I enjoy learning at school                                     | 37              | 52               | 8              | 2          | 1             |
| Q23<br>Q24<br>Q25 | I feel that my work in school is hard enough                   | 30              | 52               | 15             | 4          | 0             |
| Q24               | I know who to ask to get help if I find my work too hard       | 69              | 18               | 6              | 5          | 2             |
| Q25               | I am encouraged by staff to do the best I can                  | 60              | 23               | 6              | 10         | 2             |
| Q26               | I am happy with the quality of teaching in my school           | 60              | 26               | 6              | 5          | 2             |