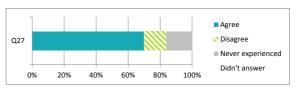

| Q26 | I am happy with the quality of teaching in my school | 60    | 0 2   | 26       | 6                | 5             |  |
|-----|------------------------------------------------------|-------|-------|----------|------------------|---------------|--|
|     |                                                      | Р     | erc   | cent     | age              | %             |  |
|     |                                                      | Arree | 79160 | Disagree | Never experience | Didn't answer |  |
| Q27 | My school deals well with any bullying               |       |       |          | 16               |               |  |
|     |                                                      | P     |       | cent     | age              | nswer %       |  |