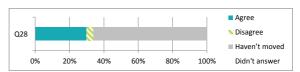

## Children (Primary) Questionnaire Summary Centre Name: St Vincent's Primary School SEED Number: 8428123

Q28 I was well supported if I moved to a new school within the last year

| Number of responses: 131                           |                                                                                                                  |       | Percentage % |            |               |  |
|----------------------------------------------------|------------------------------------------------------------------------------------------------------------------|-------|--------------|------------|---------------|--|
| Percentages are rounded and may not add up to 100% |                                                                                                                  | Agree | Disagree     | Don't know | Didn't answer |  |
| Q4                                                 | I feel safe when I am at school                                                                                  | 79    | 5            | 16         | 1             |  |
| Q5                                                 | My school helps me to feel safe                                                                                  | 81    | 4            | 11         | 4             |  |
| Q6                                                 | I have someone in my school I can speak to if I am upset or worried about something                              |       |              |            | 0             |  |
| Q7                                                 | Staff treat me fairly and with respect                                                                           |       | 7            | 12         | 3             |  |
| Q8                                                 | Other children treat me fairly and with respect                                                                  |       | 15           | 24         | 2             |  |
| Q9                                                 | My school helps me to understand and respect other people                                                        |       | 3            | 8          | 2             |  |
| Q10                                                | My school is helping me to become confident                                                                      | 79    | 6            | 11         | 3             |  |
| Q11                                                | My school teaches me to lead a healthy lifestyle                                                                 | 87    | 2            | 11         | 1             |  |
| Q12                                                | There are lots of chances at my school for me to get regular exercise                                            | 84    | 5            | 11         | 0             |  |
| Q13                                                | My school offers me the opportunity to take part in activities in school beyond the classroom and timetabled day | 86    | 4            | 9          | 1             |  |
| Q14                                                | I have the opportunity to discuss my achievements out with school with an adult in school who knows me well      | 76    | 8            | 15         | 1             |  |
| Q15                                                | My school listens to my views                                                                                    | 74    | 5            | 19         | 2             |  |
| Q16                                                | My school takes my views into account                                                                            | 58    | 9            | 31         | 2             |  |
| Q17                                                | I feel comfortable approaching staff with questions or suggestions                                               | 75    | 7            | 16         | 2             |  |
| Q18                                                | Staff help me to understand how I am progressing in my school work                                               | 86    | 4            | 8          | 2             |  |
| Q19                                                | My homework helps me to understand and improve my work in school                                                 | 72    | 15           | 14         | 0             |  |