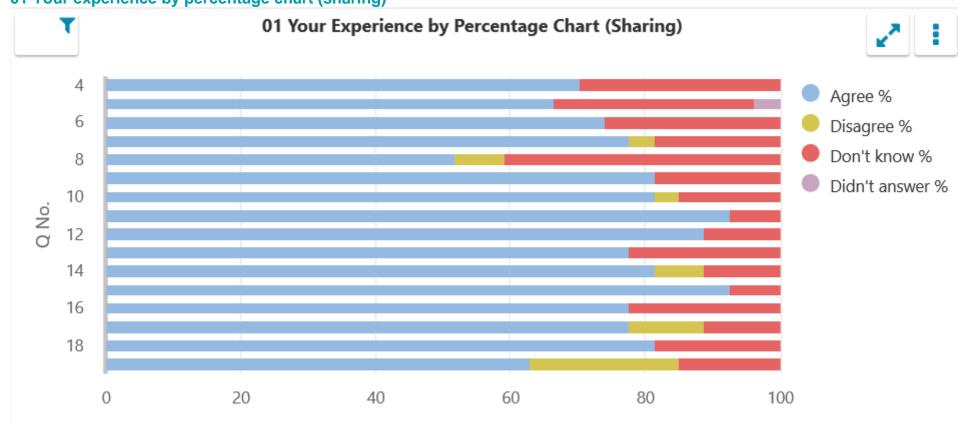

## **Questionnaire for children in primary stages (01)**

01 Your experience by percentage (sharing)

| Q<br>No. | Question                                                                                                          | Response<br>Count | Agree<br>% | Disagree<br>% | Don't<br>know % | Didn't answer % |
|----------|-------------------------------------------------------------------------------------------------------------------|-------------------|------------|---------------|-----------------|-----------------|
| 4        | I feel safe when I am at school.                                                                                  | 27                | 70.37      | 0.00          | 29.63           | 0.00            |
| 5        | My school helps me to feel safe.                                                                                  | 27                | 66.67      | 0.00          | 29.63           | 3.7             |
| 6        | I have someone in my school I can speak to if I am upset or worried about something.                              | 27                | 74.07      | 0.00          | 25.93           | 0.00            |
| 7        | Staff treat me fairly and with respect.                                                                           | 27                | 77.78      | 3.7           | 18.52           | 0.00            |
| 8        | Other children treat me fairly and with respect.                                                                  | 27                | 51.85      | 7.41          | 40.74           | 0.00            |
| 9        | My school helps me to understand and respect other people.                                                        | 27                | 81.48      | 0.00          | 18.52           | 0.00            |
| 10       | My school is helping me to become confident.                                                                      | 27                | 81.48      | 3.7           | 14.81           | 0.00            |
| 11       | My school teaches me how to lead a healthy lifestyle.                                                             | 27                | 92.59      | 0.00          | 7.41            | 0.00            |
| 12       | There are lots of chances at my school for me to get regular exercise.                                            | 27                | 88.89      | 0.00          | 11.11           | 0.00            |
| 13       | My school offers me the opportunity to take part in activities in school beyond the classroom and timetabled day. | 27                | 77.78      | 0.00          | 22.22           | 0.00            |
| 14       | I have the opportunity to discuss my achievements outwith school with an adult in school who knows me well.       | 27                | 81.48      | 7.41          | 11.11           | 0.00            |
| 15       | My school listens to my views.                                                                                    | 27                | 92.59      | 0.00          | 7.41            | 0.00            |
| 16       | My school takes my views into account.                                                                            | 27                | 77.78      | 0.00          | 22.22           | 0.00            |
| 17       | I feel comfortable approaching staff with questions or suggestions.                                               | 27                | 77.78      | 11.11         | 11.11           | 0.00            |
| 18       | Staff help me to understand how I am progressing in my school work.                                               | 27                | 81.48      | 0.00          | 18.52           | 0.00            |
| 19       | My homework helps me to understand and improve my work in school.                                                 | 27                | 62.96      | 22.22         | 14.81           | 0.00            |