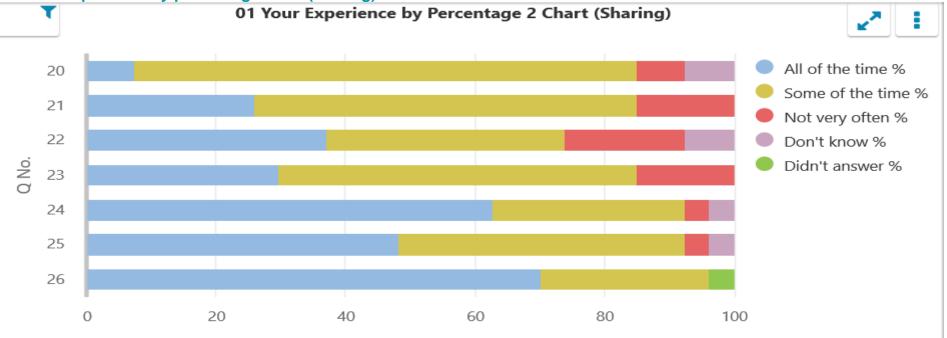

**SEED no: 5207622** 

**SEED no: 5207622** 

| Q<br>No. | Question                                                        | Response<br>Count | All of the time % | Some of the time % | Not very often % | Don't<br>know % | Didn't answer % |
|----------|-----------------------------------------------------------------|-------------------|-------------------|--------------------|------------------|-----------------|-----------------|
| 20       | Other children behave well.                                     | 27                | 7.41              | 77.78              | 7.41             | 7.41            | 0.00            |
| 21       | My teachers ask me about what things I want to learn in school. | 27                | 25.93             | 59.26              | 14.81            | 0.00            | 0.00            |
| 22       | I enjoy learning at school.                                     | 27                | 37.04             | 37.04              | 18.52            | 7.41            | 0.00            |
| 23       | I feel that my work in school is hard enough.                   | 27                | 29.63             | 55.56              | 14.81            | 0.00            | 0.00            |
| 24       | I know who to ask to get help if I find my work too hard.       | 27                | 62.96             | 29.63              | 3.7              | 3.7             | 0.00            |
| 25       | I am encouraged by staff to do the best I can.                  | 27                | 48.15             | 44.44              | 3.7              | 3.7             | 0.00            |
| 26       | I am happy with the quality of teaching in my school.           | 27                | 70.37             | 25.93              | 0.00             | 0.00            | 3.7             |