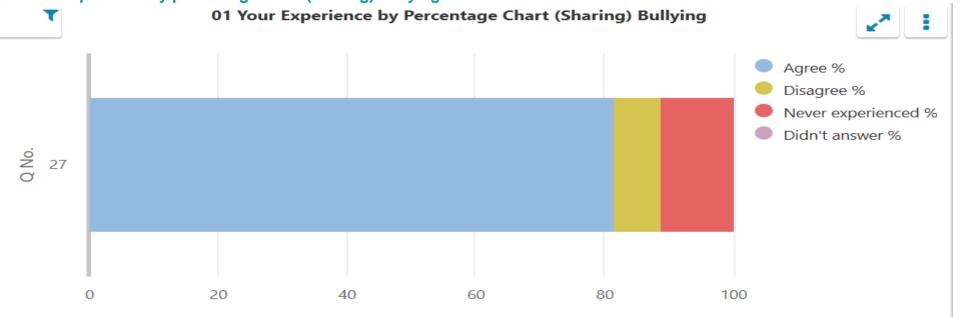

**SEED no: 5207622** 

01 Your experience by percentage (sharing) bullying

| ı | Q<br>No. | Question                                | Response<br>Count | Agree % | Disagree % | Never experienced % | Didn't<br>answer % |
|---|----------|-----------------------------------------|-------------------|---------|------------|---------------------|--------------------|
|   | 27       | My school deals well with any bullying. | 27                | 81.48   | 7.41       | 11.11               | 0.00               |

#### 01 Your experience by percentage chart (sharing) bullying