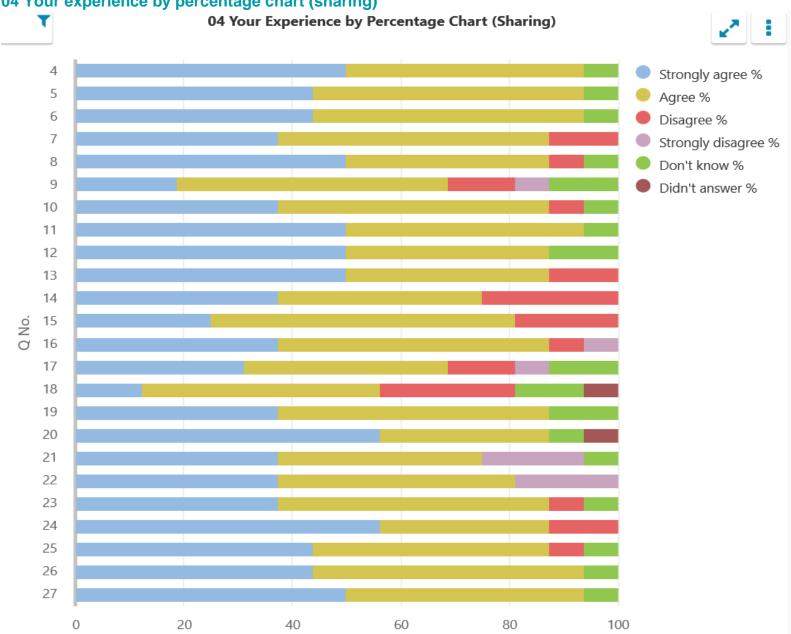

## Questionnaire for parents/carers of children in primary stages (04)

04 Your experience by percentage (sharing)

| Q<br>No. | Question                                                                                                                                 | Response<br>Count | Strongly agree % | Agree<br>% | Disagree<br>% | Strongly disagree % | Don't<br>know<br>% | Didn't<br>answer<br>% |
|----------|------------------------------------------------------------------------------------------------------------------------------------------|-------------------|------------------|------------|---------------|---------------------|--------------------|-----------------------|
| 4        | My child likes being at this school.                                                                                                     | 16                | 50               | 43.75      | 0.00          | 0.00                | 6.25               | 0.00                  |
| 5        | Staff treat my child fairly and with respect.                                                                                            | 16                | 43.75            | 50         | 0.00          | 0.00                | 6.25               | 0.00                  |
| 6        | I feel that my child is safe at the school.                                                                                              | 16                | 43.75            | 50         | 0.00          | 0.00                | 6.25               | 0.00                  |
| 7        | The school helps my child to feel confident.                                                                                             | 16                | 37.5             | 50         | 12.5          | 0.00                | 0.00               | 0.00                  |
| 8        | I feel staff really know my child as an individual.                                                                                      | 16                | 50               | 37.5       | 6.25          | 0.00                | 6.25               | 0.00                  |
| 9        | My child finds their learning activities hard enough.                                                                                    | 16                | 18.75            | 50         | 12.5          | 6.25                | 12.5               | 0.00                  |
| 10       | My child receives the help he/she needs to do well.                                                                                      | 16                | 37.5             | 50         | 6.25          | 0.00                | 6.25               | 0.00                  |
| 11       | My child is encouraged by the school to be healthy and take regular exercise.                                                            | 16                | 50               | 43.75      | 0.00          | 0.00                | 6.25               | 0.00                  |
| 12       | The school supports my child's emotional wellbeing.                                                                                      | 16                | 50               | 37.5       | 0.00          | 0.00                | 12.5               | 0.00                  |
| 13       | My child is making good progress at the school.                                                                                          | 16                | 50               | 37.5       | 12.5          | 0.00                | 0.00               | 0.00                  |
| 14       | I receive helpful, regular feedback about how my child is learning and developing e.g. informal feedback, reports and learning profiles. | 16                | 37.5             | 37.5       | 25            | 0.00                | 0.00               | 0.00                  |
| 15       | The information I receive about how my child is doing reaches me at the right time.                                                      | 16                | 25               | 56.25      | 18.75         | 0.00                | 0.00               | 0.00                  |
| 16       | I understand how my child's progress is assessed.                                                                                        | 16                | 37.5             | 50         | 6.25          | 6.25                | 0.00               | 0.00                  |
| 17       | The school gives me advice on how to support my child's learning at home.                                                                | 16                | 31.25            | 37.5       | 12.5          | 6.25                | 12.5               | 0.00                  |
| 18       | The school organises activities where my child and I can learn together.                                                                 | 16                | 12.5             | 43.75      | 25            | 0.00                | 12.5               | 6.25                  |
| 19       | The school takes my views into account when making changes.                                                                              | 16                | 37.5             | 50         | 0.00          | 0.00                | 12.5               | 0.00                  |
| 20       | I feel comfortable approaching the school with questions, suggestions and/or a problem.                                                  | 16                | 56.25            | 31.25      | 0.00          | 0.00                | 6.25               | 6.25                  |
| 21       | I feel encouraged to be involved in the work of the Parent Council and/or parent association.                                            | 16                | 37.5             | 37.5       | 0.00          | 18.75               | 6.25               | 0.00                  |
| 22       | I am kept informed about the work of the Parent Council and/or parent association.                                                       | 16                | 37.5             | 43.75      | 0.00          | 18.75               | 0.00               | 0.00                  |

| Q<br>No. | Question (cont.)                                             | Response<br>Count | Strongly agree % | Agree<br>% | Disagree<br>% | Strongly<br>disagree<br>% | Don't<br>know<br>% | Didn't<br>answer<br>% |
|----------|--------------------------------------------------------------|-------------------|------------------|------------|---------------|---------------------------|--------------------|-----------------------|
| 23       | I am satisfied with the quality of teaching in the school.   | 16                | 37.5             | 50         | 6.25          | 0.00                      | 6.25               | 0.00                  |
| 24       | The school is well led and managed.                          | 16                | 56.25            | 31.25      | 12.5          | 0.00                      | 0.00               | 0.00                  |
| 25       | The school encourages children to treat others with respect. | 16                | 43.75            | 43.75      | 6.25          | 0.00                      | 6.25               | 0.00                  |
| 26       | I would recommend the school to other parents.               | 16                | 43.75            | 50         | 0.00          | 0.00                      | 6.25               | 0.00                  |
| 27       | Overall, I am satisfied with the school.                     | 16                | 50               | 43.75      | 0.00          | 0.00                      | 6.25               | 0.00                  |