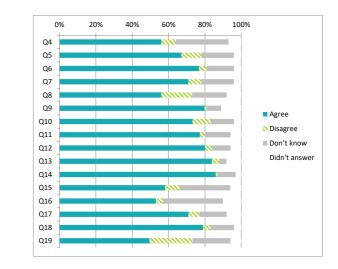

#### Children (Primary) Questionnaire Summary

Centre Name: Macmerry Primary School

| Numb   | er of responses : 72                                                                                             | Pe    | ercer    | tage       | %             |
|--------|------------------------------------------------------------------------------------------------------------------|-------|----------|------------|---------------|
| Percer | ntages are rounded and may not add up to 100%                                                                    | Agree | Disagree | Don't know | Didn't answer |
| Q4     | I feel safe when I am at school                                                                                  | 56    | 8        | 29         | 7             |
| Q5     | My school helps me to feel safe                                                                                  | 67    | 11       | 18         | 4             |
| Q6     | I have someone in my school I can speak to if I am upset or worried about something                              | 76    | 4        | 15         | 4             |
| Q7     | Staff treat me fairly and with respect                                                                           | 71    | 7        | 18         | 4             |
| Q8     | Other children treat me fairly and with respect                                                                  | 56    | 17       | 19         | 8             |
| Q9     | My school helps me to understand and respect other people                                                        | 79    | 1        | 8          | 11            |
| Q10    | My school is helping me to become confident                                                                      | 74    | 10       | 13         | 4             |
| Q11    | My school teaches me to lead a healthy lifestyle                                                                 | 78    | 3        | 14         | 6             |
| Q12    | There are lots of chances at my school for me to get regular exercise                                            | 81    | 4        | 10         | 6             |
| Q13    | My school offers me the opportunity to take part in activities in school beyond the classroom and timetabled day | 83    | 4        | 4          | 8             |
| Q14    | I have the opportunity to discuss my achievements out with school with an adult in school who knows me well      | 86    | 1        | 10         | 3             |
| Q15    | My school listens to my views                                                                                    | 58    | 8        | 28         | 6             |
| Q16    | My school takes my views into account                                                                            | 53    | 4        | 33         | 10            |
| Q17    | I feel comfortable approaching staff with questions or suggestions                                               | 71    | 6        | 15         | 8             |
| Q18    | Staff help me to understand how I am progressing in my school work                                               | 79    | 4        | 13         | 4             |
| Q19    | My homework helps me to understand and improve my work in school                                                 | 50    | 24       | 21         | 6             |