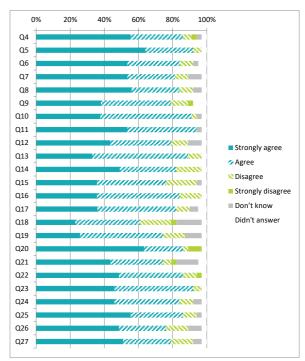

#### Parents / Carers (Primary) Questionnaire Summary

Centre Name: Macmerry Primary School SEED Number: 5554128

| Number of responses : 39                                                                                                                                                                                                                                                                                                                          | Percentage %                             |
|---------------------------------------------------------------------------------------------------------------------------------------------------------------------------------------------------------------------------------------------------------------------------------------------------------------------------------------------------|------------------------------------------|
| Disclosure control has been applied to the data, this means a small number of responses have been changed to preve<br>Where there were fewer than ten responses to a question (excluding those who didn't answer),the data has been sup<br>in order to avoid identification of individuals.<br>Percentages are rounded and may not add up to 100% |                                          |
| Q4 My child likes being at this school                                                                                                                                                                                                                                                                                                            | 56 31 5 3 3 3                            |
| Q5 Staff treat my child fairly and with respect                                                                                                                                                                                                                                                                                                   | 64 28 5 0 0 3                            |
| Q6 I feel that my child is safe at the school                                                                                                                                                                                                                                                                                                     | 54 31 8 0 3 5                            |
| Q7 The school helps my child to feel confident                                                                                                                                                                                                                                                                                                    | 54 28 8 0 8 3                            |
| Q8 I feel staff really know my child as an individual                                                                                                                                                                                                                                                                                             | 56 28 8 0 5 3                            |
| Q9 My child finds their learning activities hard enough                                                                                                                                                                                                                                                                                           | 38 41 10 3 0 8                           |
| Q10 My child receives the help he/she needs to do well                                                                                                                                                                                                                                                                                            | 38 54 3 0 3 3                            |
| Q11 My child is encouraged by the school to be healthy and take regular exercise                                                                                                                                                                                                                                                                  | 54 41 0 0 3 3                            |
| Q12 The school supports my child's emotional wellbeing                                                                                                                                                                                                                                                                                            | 44 36 10 0 8 3                           |
| Q13 My child is making good progress at the school                                                                                                                                                                                                                                                                                                | 33 56 8 0 0 3                            |
| Q14 I receive helpful, regular feedback about how my child is learning and developing e.g. informal feedback, repo                                                                                                                                                                                                                                | rts and learning profiles 49 33 15 0 0 3 |
| Q15 The information I receive about how my child is doing reaches me at the right time                                                                                                                                                                                                                                                            | 36 41 18 0 3 3                           |
| Q16 I understand how my child's progress is assessed                                                                                                                                                                                                                                                                                              | 36 49 13 0 0 3                           |
| Q17 The school gives me advice on how to support my child's learning at home                                                                                                                                                                                                                                                                      | 36 46 8 0 5 5                            |
| Q18 The school organises activities where my child and I can learn together                                                                                                                                                                                                                                                                       | 23 38 18 3 15 3                          |
| Q19 The school takes my views into account when making changes                                                                                                                                                                                                                                                                                    | 26 49 13 0 10 3                          |
| Q20 I feel comfortable approaching the school with questions, suggestions and/or a problem                                                                                                                                                                                                                                                        | 64 23 3 8 0 3                            |
| Q21 I feel encouraged to be involved in the work of the Parent Council and/or parent association                                                                                                                                                                                                                                                  | 44 31 5 3 13 5                           |
| Q22 I am kept informed about the work of the Parent Council and/or parent association                                                                                                                                                                                                                                                             | 49 38 8 3 0 3                            |
| Q23 I am satisfied with the quality of teaching in the school                                                                                                                                                                                                                                                                                     | 46 46 5 0 0 3                            |
| Q24 The school is well led and managed                                                                                                                                                                                                                                                                                                            | 46 38 8 0 5 3                            |
| Q25 The school encourages children to treat others with respect                                                                                                                                                                                                                                                                                   | 56 31 8 0 3 3                            |
| Q26 I would recommend the school to other parents                                                                                                                                                                                                                                                                                                 | 49 28 13 0 8 3                           |
| Q27 Overall, I am satisfied with the school                                                                                                                                                                                                                                                                                                       | 51 28 13 0 5 3                           |

|                                             |                | Pe    | ercen    | tage              | %                 |               |  |
|---------------------------------------------|----------------|-------|----------|-------------------|-------------------|---------------|--|
|                                             | Strongly agree | Agree | Disagree | Strongly disagree | Never experienced | Didn't answer |  |
| Q28 The school deals well with any bullying | 28             | 31    | 10       | 10                | 18                | 3             |  |