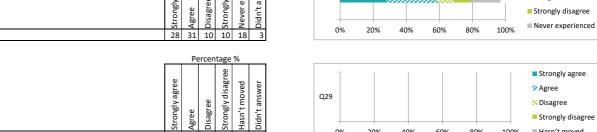

|                                            | Percentage %                                            |
|--------------------------------------------|---------------------------------------------------------|
|                                            | Agree<br>Disagree<br>Never experienced<br>Didn't answer |
| Q27 My school deals well with any bullying | 47 21 29 3                                              |
|                                            | Percentage %                                            |

|                                                                          | Agree | Disagree | Haven't moved | Didn't answer |  |
|--------------------------------------------------------------------------|-------|----------|---------------|---------------|--|
| Q28 I was well supported if I moved to a new school within the last year | 18    | 3        | 74            | 6             |  |

|  | Q29 | My child was well supported if they moved to a new school within the last | year |
|--|-----|---------------------------------------------------------------------------|------|
|--|-----|---------------------------------------------------------------------------|------|

🔀 Agree

🔀 Disagree

Hasn't moved