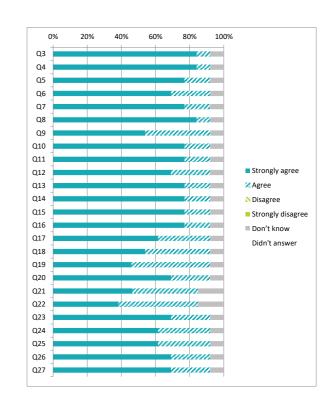

#### Children (Primary) Questionnaire Summary

Centre Name: Macmerry Primary School

| Numb   | er of responses : 72                                                                                             | Pe    | ercer    | tage       | %             |
|--------|------------------------------------------------------------------------------------------------------------------|-------|----------|------------|---------------|
| Percer | ntages are rounded and may not add up to 100%                                                                    | Agree | Disagree | Don't know | Didn't answer |
| Q4     | I feel safe when I am at school                                                                                  | 56    | 8        | 29         | 7             |
| Q5     | My school helps me to feel safe                                                                                  | 67    | 11       | 18         | 4             |
| Q6     | I have someone in my school I can speak to if I am upset or worried about something                              | 76    | 4        | 15         | 4             |
| Q7     | Staff treat me fairly and with respect                                                                           | 71    | 7        | 18         | 4             |
| Q8     | Other children treat me fairly and with respect                                                                  | 56    | 17       | 19         | 8             |
| Q9     | My school helps me to understand and respect other people                                                        | 79    | 1        | 8          | 11            |
| Q10    | My school is helping me to become confident                                                                      | 74    | 10       | 13         | 4             |
| Q11    | My school teaches me to lead a healthy lifestyle                                                                 | 78    | 3        | 14         | 6             |
| Q12    | There are lots of chances at my school for me to get regular exercise                                            | 81    | 4        | 10         | 6             |
| Q13    | My school offers me the opportunity to take part in activities in school beyond the classroom and timetabled day | 83    | 4        | 4          | 8             |
| Q14    | I have the opportunity to discuss my achievements out with school with an adult in school who knows me well      | 86    | 1        | 10         | 3             |
| Q15    | My school listens to my views                                                                                    | 58    | 8        | 28         | 6             |
| Q16    | My school takes my views into account                                                                            | 53    | 4        | 33         | 10            |
| Q17    | I feel comfortable approaching staff with questions or suggestions                                               | 71    | 6        | 15         | 8             |
| Q18    | Staff help me to understand how I am progressing in my school work                                               | 79    | 4        | 13         | 4             |
| Q19    | My homework helps me to understand and improve my work in school                                                 | 50    | 24       | 21         | 6             |

|     |                                                                |                 | Perc             | entag          | ge %       |               |
|-----|----------------------------------------------------------------|-----------------|------------------|----------------|------------|---------------|
|     |                                                                | All of the time | Some of the time | Not very often | Don't know | Didn't answer |
| Q20 | Other children behave well                                     | 1               | 68               | 21             | 4          | 6             |
| Q21 | My teachers ask me about what things I want to learn in school | 17              | 54               | 24             | 1          | 4             |
| Q22 | I enjoy learning at school                                     | 28              | 54               | 10             | 3          | 6             |
| Q23 | I feel that my work in school is hard enough                   | 26              | 57               | 14             | 1          | 1             |
| Q24 | I know who to ask to get help if I find my work too hard       | 72              | 19               | 6              | 0          | 3             |
| Q25 | I am encouraged by staff to do the best I can                  | 67              | 26               | 3              | 0          | 4             |
| Q26 | I am happy with the quality of teaching in my school           | 50              | 38               | 8              | 1          | 3             |