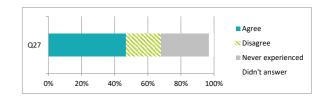

|                                            | Percentage %                                            |
|--------------------------------------------|---------------------------------------------------------|
|                                            | Agree<br>Disagree<br>Never experienced<br>Didn't answer |
| Q27 My school deals well with any bullying | 47 21 29 3                                              |
|                                            | Percentage %                                            |