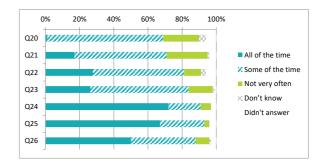

|     |                                                                |                 | Perc             | entag          | ge %       |               |
|-----|----------------------------------------------------------------|-----------------|------------------|----------------|------------|---------------|
|     |                                                                | All of the time | Some of the time | Not very often | Don't know | Didn't answer |
| Q20 | Other children behave well                                     | 1               | 68               | 21             | 4          | 6             |
| Q21 | My teachers ask me about what things I want to learn in school | 17              | 54               | 24             | 1          | 4             |
| Q22 | I enjoy learning at school                                     | 28              | 54               | 10             | 3          | 6             |
| Q23 | I feel that my work in school is hard enough                   | 26              | 57               | 14             | 1          | 1             |
| Q24 | I know who to ask to get help if I find my work too hard       | 72              | 19               | 6              | 0          | 3             |
| Q25 | I am encouraged by staff to do the best I can                  | 67              | 26               | 3              | 0          | 4             |
| Q26 | I am happy with the quality of teaching in my school           | 50              | 38               | 8              | 1          | 3             |