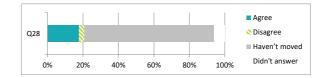

|                                                                          | Agree | Disagree | Haven't moved | Didn't answer |  |
|--------------------------------------------------------------------------|-------|----------|---------------|---------------|--|
| Q28 I was well supported if I moved to a new school within the last year | 18    | 3        | 74            | 6             |  |